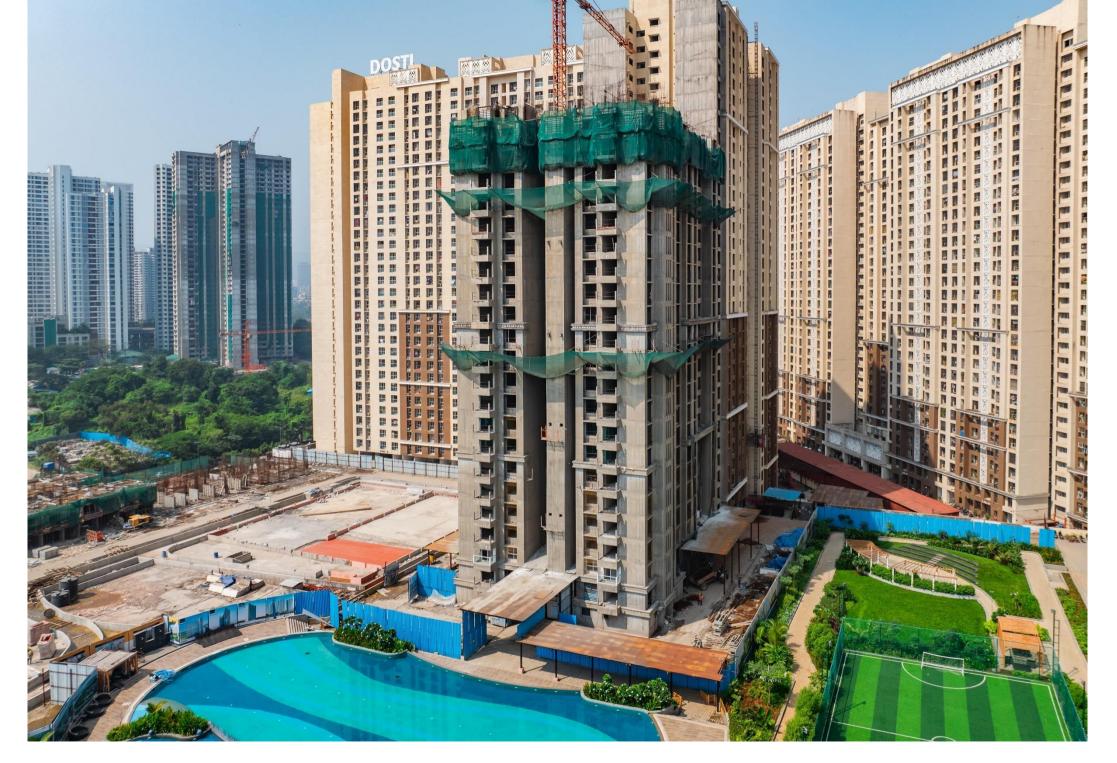

### **CONSTRUCTION UPDATE AS ON NOVEMBER 2024**

**DOSTI WEST COUNTY** 

DOSTI WEST COUNTY

PINE E - 24<sup>TH</sup> FLOOR LEVEL SLAB WORK IN PROGRESS

PINE E - 24<sup>TH</sup> FLOOR LEVEL SLAB WORK IN PROGRESS

PINE E - 24<sup>TH</sup> FLOOR LEVEL SLAB WORK IN PROGRESS

PINE E - 24<sup>TH</sup> FLOOR LEVEL SLAB WORK IN PROGRESS

MAPLE A WING - PODIUM FLOOR LEVEL SLAB WORK IN PROGRESS & MAPLE B WING - 1<sup>ST</sup> FLOOR LEVEL SLAB WORK COMPLETED