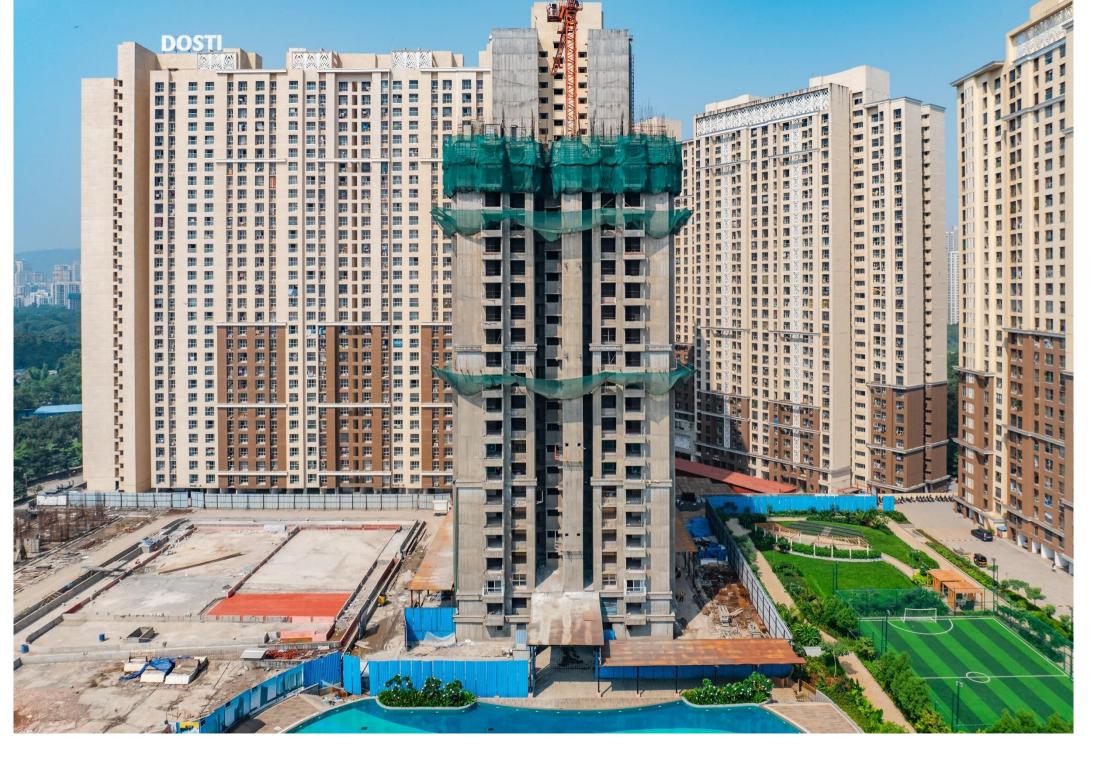

### **CONSTRUCTION UPDATE AS ON NOVEMBER 2024**

**DOSTI WEST COUNTY** 

DOSTI WEST COUNTY

PINE E - 24<sup>TH</sup> FLOOR LEVEL SLAB WORK IN PROGRESS

PINE E - 24<sup>TH</sup> FLOOR LEVEL SLAB WORK IN PROGRESS

PINE E - 24<sup>TH</sup> FLOOR LEVEL SLAB WORK IN PROGRESS

PINE E - 24<sup>TH</sup> FLOOR LEVEL SLAB WORK IN PROGRESS

MAPLE A WING - PODIUM FLOOR LEVEL SLAB WORK IN PROGRESS & MAPLE B WING - 1<sup>ST</sup> FLOOR LEVEL SLAB WORK COMPLETED