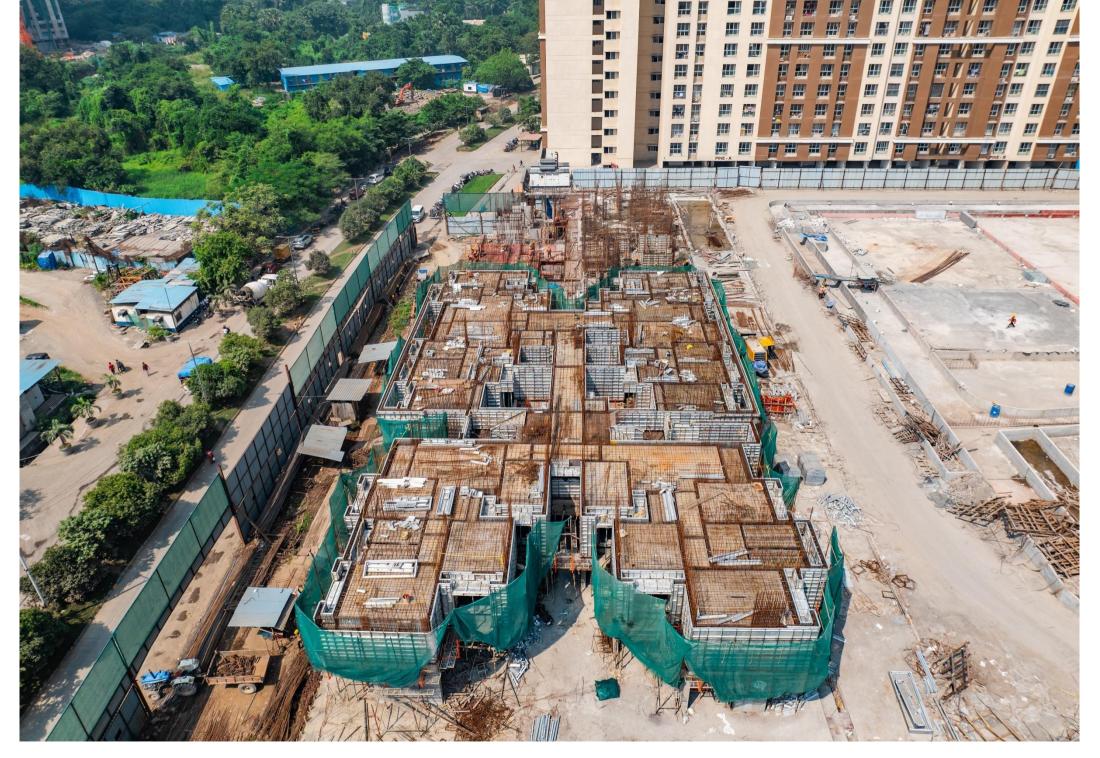

### **CONSTRUCTION UPDATE AS ON NOVEMBER 2024**

**DOSTI WEST COUNTY** 

DOSTI WEST COUNTY

PINE E - 24<sup>TH</sup> FLOOR LEVEL SLAB WORK IN PROGRESS

PINE E - 24<sup>TH</sup> FLOOR LEVEL SLAB WORK IN PROGRESS