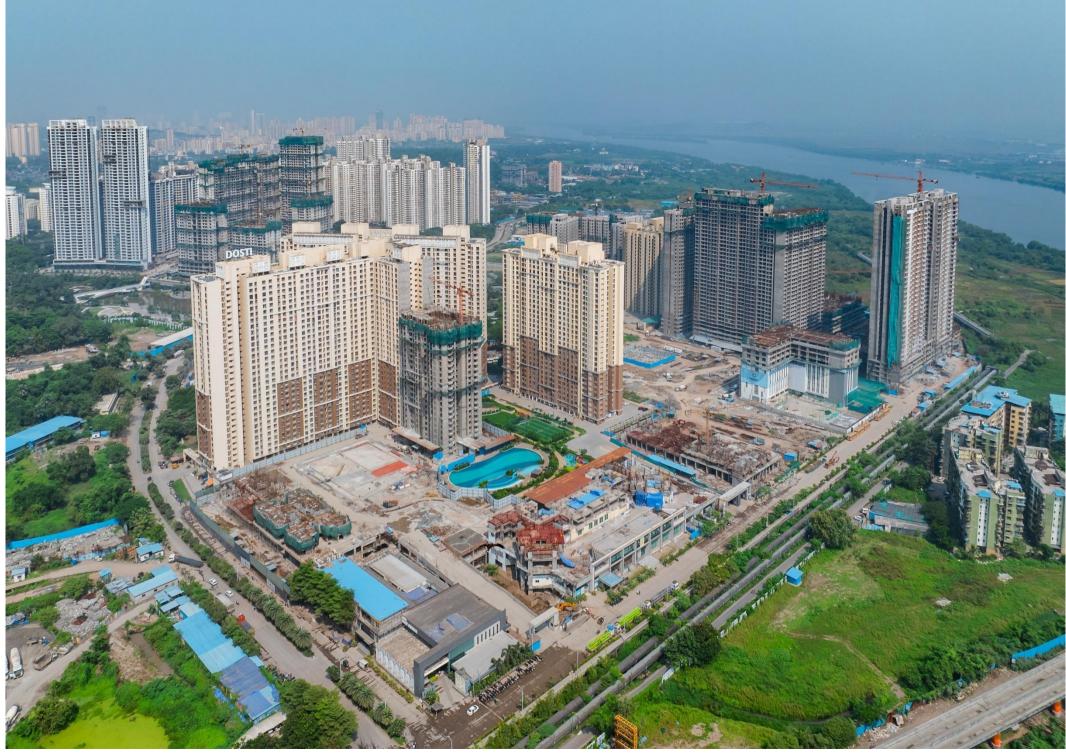

### **CONSTRUCTION UPDATE AS ON NOVEMBER 2024**

**DOSTI WEST COUNTY** 

DOSTI WEST COUNTY

PINE E - 24<sup>TH</sup> FLOOR LEVEL SLAB WORK IN PROGRESS

PINE E - 24<sup>TH</sup> FLOOR LEVEL SLAB WORK IN PROGRESS

PINE E - 24<sup>TH</sup> FLOOR LEVEL SLAB WORK IN PROGRESS

PINE E - 24<sup>TH</sup> FLOOR LEVEL SLAB WORK IN PROGRESS

MAPLE A WING - PODIUM FLOOR LEVEL SLAB WORK IN PROGRESS & MAPLE B WING - 1<sup>ST</sup> FLOOR LEVEL SLAB WORK COMPLETED