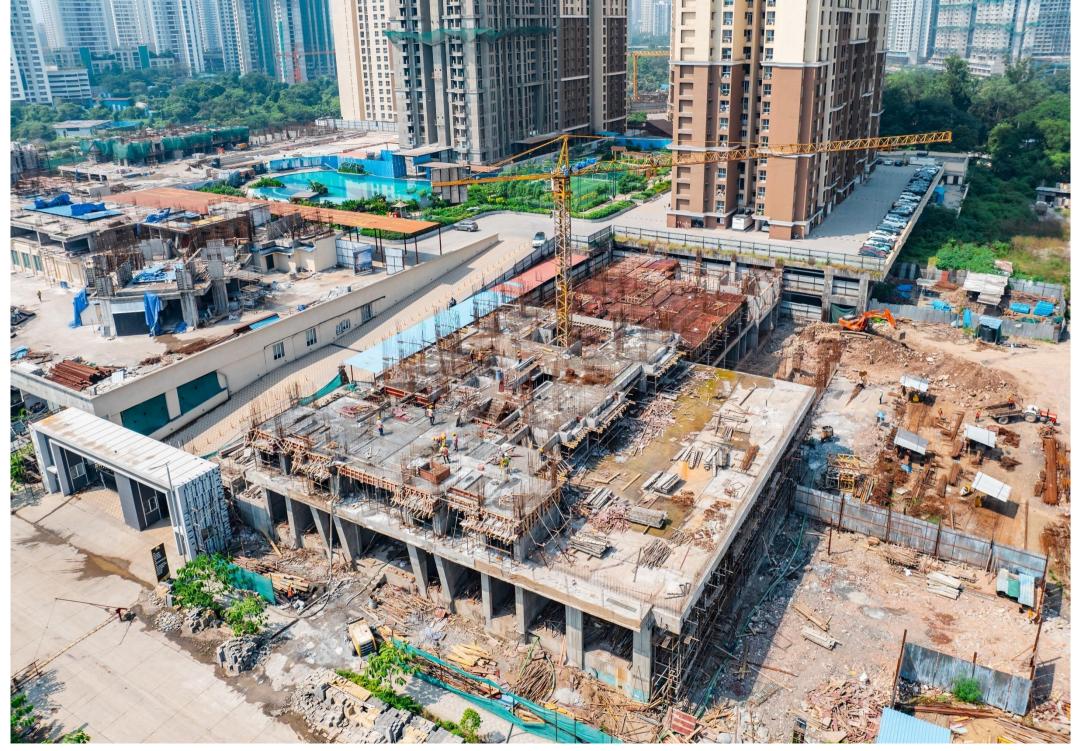

### **CONSTRUCTION UPDATE AS ON NOVEMBER 2024**

**DOSTI WEST COUNTY** 

DOSTI WEST COUNTY

PINE E - 24<sup>TH</sup> FLOOR LEVEL SLAB WORK IN PROGRESS

PINE E - 24<sup>TH</sup> FLOOR LEVEL SLAB WORK IN PROGRESS

PINE E - 24<sup>TH</sup> FLOOR LEVEL SLAB WORK IN PROGRESS

PINE E - 24<sup>TH</sup> FLOOR LEVEL SLAB WORK IN PROGRESS

MAPLE A WING - PODIUM FLOOR LEVEL SLAB WORK IN PROGRESS & MAPLE B WING - 1<sup>ST</sup> FLOOR LEVEL SLAB WORK COMPLETED