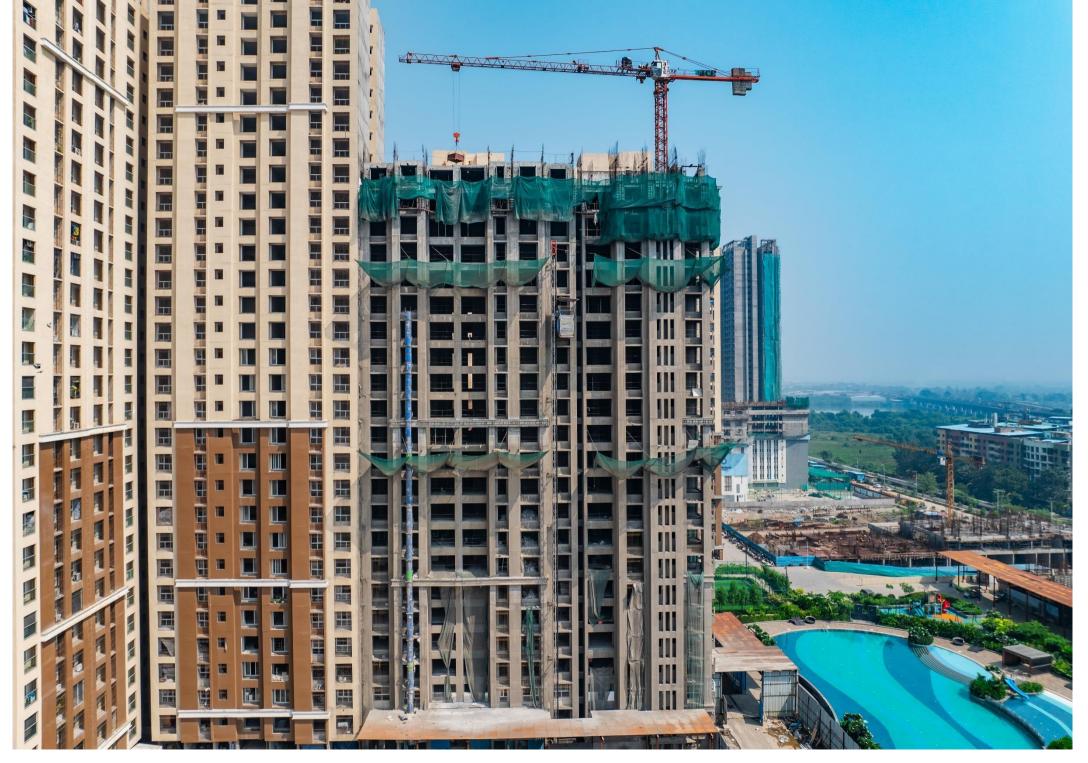

### **CONSTRUCTION UPDATE AS ON NOVEMBER 2024**

**DOSTI WEST COUNTY** 

DOSTI WEST COUNTY

PINE E - 24<sup>TH</sup> FLOOR LEVEL SLAB WORK IN PROGRESS

PINE E - 24<sup>TH</sup> FLOOR LEVEL SLAB WORK IN PROGRESS

PINE E - 24<sup>TH</sup> FLOOR LEVEL SLAB WORK IN PROGRESS

PINE E - 24<sup>TH</sup> FLOOR LEVEL SLAB WORK IN PROGRESS

MAPLE A WING - PODIUM FLOOR LEVEL SLAB WORK IN PROGRESS & MAPLE B WING - 1<sup>ST</sup> FLOOR LEVEL SLAB WORK COMPLETED