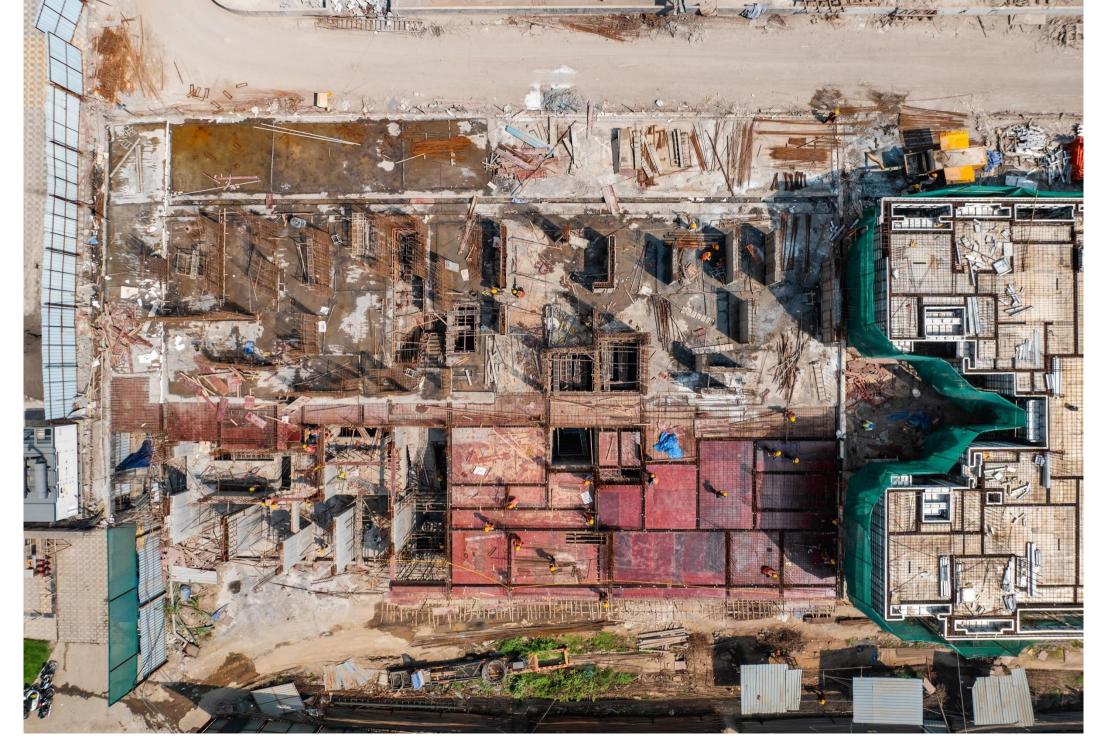

### **CONSTRUCTION UPDATE AS ON NOVEMBER 2024**

**DOSTI WEST COUNTY** 

DOSTI WEST COUNTY

PINE E - 24<sup>TH</sup> FLOOR LEVEL SLAB WORK IN PROGRESS

PINE E - 24<sup>TH</sup> FLOOR LEVEL SLAB WORK IN PROGRESS

PINE E - 24<sup>TH</sup> FLOOR LEVEL SLAB WORK IN PROGRESS

PINE E - 24<sup>TH</sup> FLOOR LEVEL SLAB WORK IN PROGRESS

MAPLE A WING - PODIUM FLOOR LEVEL SLAB WORK IN PROGRESS & MAPLE B WING - 1<sup>ST</sup> FLOOR LEVEL SLAB WORK COMPLETED