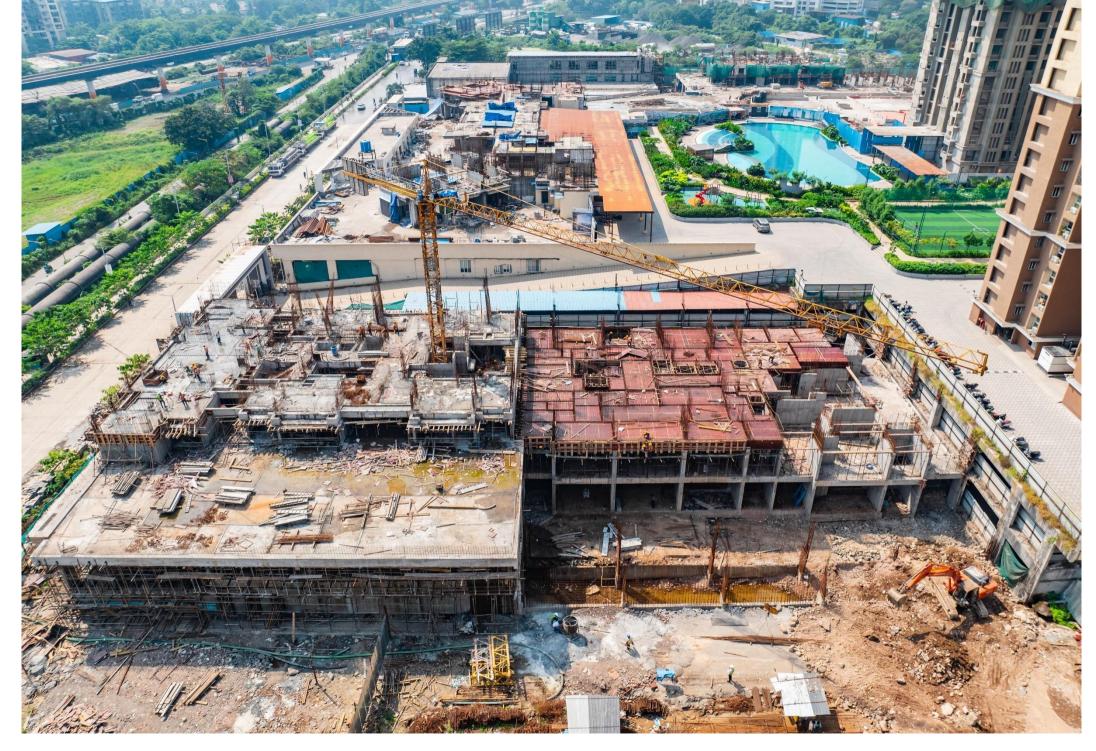

### **CONSTRUCTION UPDATE AS ON NOVEMBER 2024**

**DOSTI WEST COUNTY** 

DOSTI WEST COUNTY

PINE E - 24<sup>TH</sup> FLOOR LEVEL SLAB WORK IN PROGRESS

PINE E - 24<sup>TH</sup> FLOOR LEVEL SLAB WORK IN PROGRESS