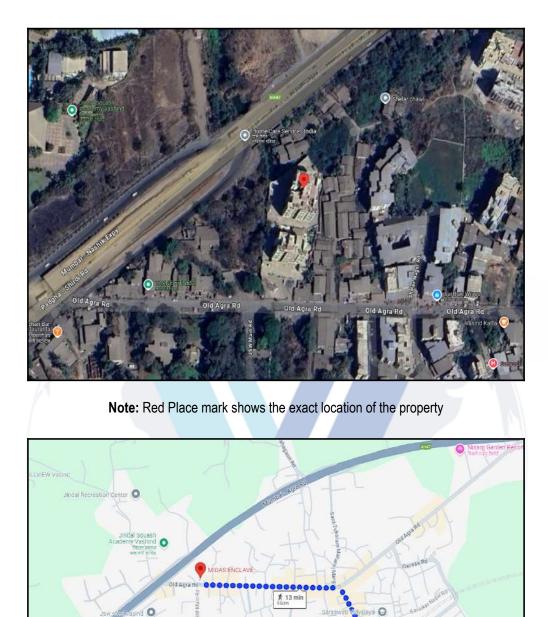

#### Details of the property under consideration:

Name of Owner : Miss. Sunita Kalu Chavan & Mr. Kalu Maruti Chavan

Residential Flat No. 506, 5<sup>th</sup> Floor, Building No -1, **"Midas Enclave "**, Near Bank Baroda, Old Agra Road, Village - Vasind, Taluka - Shahapur, District - Thane, PIN Code - 421 601, State -Maharashtra, India.

#### Latitude Longitude : 19°24'34.2"N 73°15'33.5"E