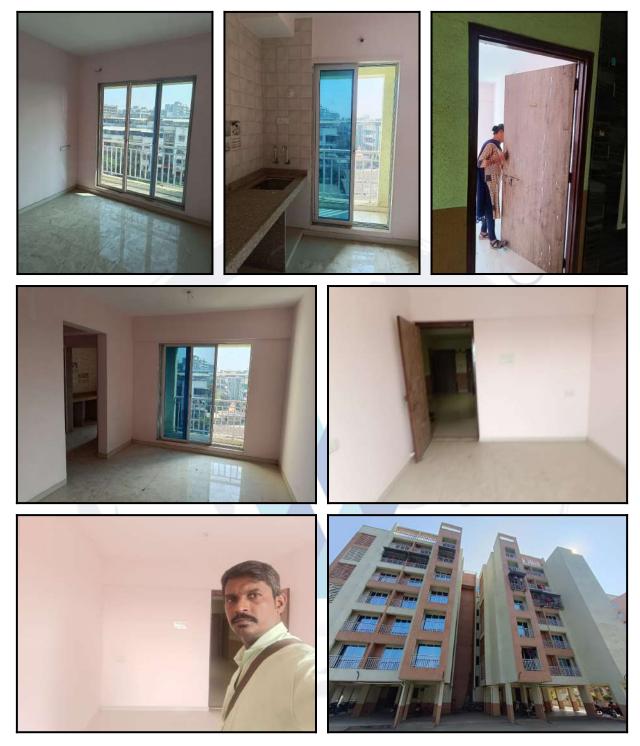

An ISO 9001 : 2015 Certified Company

| 10. | Maintenance of the Building                          | : | Good                                                                    |
|-----|------------------------------------------------------|---|-------------------------------------------------------------------------|
| 11. | Facilities Available                                 |   |                                                                         |
|     | Lift                                                 | : | 2 Lifts                                                                 |
|     | Protected Water Supply                               | : | Municipal Water Supply                                                  |
|     | Underground Sewerage                                 | : | Connected to Municipal Sewerage System                                  |
|     | Car parking - Open / Covered                         | : | Open Parking                                                            |
|     | Is Compound wall existing?                           | : | Yes                                                                     |
|     | Is pavement laid around the Building                 | : | Yes                                                                     |
| III | Residential Flat                                     |   |                                                                         |
| 1.  | The floor in which the Flat is situated              | : | 5 <sup>th</sup> Floor                                                   |
| 2.  | Door No. of the Flat                                 | : | Residential Flat No. 506                                                |
| 3.  | Specifications of the Flat                           |   |                                                                         |
|     | Roof                                                 | : | R. C. C. Slab                                                           |
|     | Flooring                                             | : | Vitrified Tile Flooring                                                 |
|     | Doors                                                | : | Teak Wood Door frame with Solid flush door                              |
|     | Windows                                              | : | Powder coated Aluminum sliding windows                                  |
|     | Fittings                                             |   | Concealed plumbing with C.P. fittings. Electrical wiring with concealed |
|     | Finishing                                            | : | Cement Plastering + POP Finish                                          |
| 4.  | House Tax                                            |   |                                                                         |
|     | Assessment No.                                       | : | Details not available                                                   |
|     | Tax paid in the name of                              | : | Details not available                                                   |
|     | Tax amount                                           | : | Details not available                                                   |
| 5.  | Electricity Service connection No.                   | : | Details not available                                                   |
|     | Meter Card is in the name of                         | ÷ | Details not available                                                   |
| 6.  | How is the maintenance of the Flat?                  | : | Good                                                                    |
| 7.  | Sale Deed executed in the name of                    | : | Miss. Sunita Kalu Chavan & Mr. Kalu Maruti Chavan                       |
| 8.  | What is the undivided area of land as per Sale Deed? | : | Details not available                                                   |
| 9.  | What is the plinth area of the Flat?                 | : | Built Up Area in Sq. Ft. = 429.00<br>(Carpet Area + 10%)                |
| 10. | What is the floor space index (app.)                 | : | As per Local norms                                                      |

An ISO 9001 : 2015 Certified Company

| 11. | What is the Carpet area of the Flat?                                                                                                                                                                                                                                                              | : | Carpet Area in Sq. Ft. = 383.00<br>(Area As per actual site measurement)<br>Carpet Area in Sq. Ft. = 336.00<br>Dry Balcony Area in Sq. Ft. = 13.00<br>Balcony Area in Sq. Ft. = 34.00<br>Carpet Area in Sq. Ft. = 390.00<br>(Area As Per Agreement for sale)<br>Carpet Area in Sq. Ft. = 339.00<br>Appurtenant Area in Sq. Ft. = 51.00 |
|-----|---------------------------------------------------------------------------------------------------------------------------------------------------------------------------------------------------------------------------------------------------------------------------------------------------|---|----------------------------------------------------------------------------------------------------------------------------------------------------------------------------------------------------------------------------------------------------------------------------------------------------------------------------------------|
| 12. | Is it Posh / I Class / Medium / Ordinary?                                                                                                                                                                                                                                                         | : | Medium                                                                                                                                                                                                                                                                                                                                 |
| 13. | Is it being used for Residential or Commercial purpose?                                                                                                                                                                                                                                           |   | Residential Purpose                                                                                                                                                                                                                                                                                                                    |
| 14. | Is it Owner-occupied or let out?                                                                                                                                                                                                                                                                  | : | Vacant                                                                                                                                                                                                                                                                                                                                 |
| 15. | If rented, what is the monthly rent?                                                                                                                                                                                                                                                              | : | 6,100/- (Expected rental income per month)                                                                                                                                                                                                                                                                                             |
| IV  | MARKETABILITY                                                                                                                                                                                                                                                                                     |   |                                                                                                                                                                                                                                                                                                                                        |
| 1.  | How is the marketability?                                                                                                                                                                                                                                                                         | : | Good                                                                                                                                                                                                                                                                                                                                   |
| 2.  | What are the factors favoring for an extra Potential Value?                                                                                                                                                                                                                                       | ÷ | Located in developed area                                                                                                                                                                                                                                                                                                              |
| 3.  | Any negative factors are observed which affect the market value in general?                                                                                                                                                                                                                       | : | No                                                                                                                                                                                                                                                                                                                                     |
| V   | Rate                                                                                                                                                                                                                                                                                              |   |                                                                                                                                                                                                                                                                                                                                        |
| 1.  | After analyzing the comparable sale instances,<br>what is the composite rate for a similar Flat with<br>same specifications in the adjoining locality? -<br>(Along with details / reference of at - least two<br>latest deals / transactions with respect to adjacent<br>properties in the areas) | : | ₹ 7271/- to ₹ 8857/- per Sq. Ft. on Carpet Area<br>₹ 6610/- to ₹ 8052/- per Sq. Ft. on Built Up Area                                                                                                                                                                                                                                   |
| 2.  | Assuming it is a new construction, what is the<br>adopted basic composite rate of the Flat under<br>valuation after comparing with the specifications<br>and other factors with the Flat under comparison<br>(give details).                                                                      | : | ₹ 7,500/- per Sq. Ft. on Carpet Area                                                                                                                                                                                                                                                                                                   |
| 3.  | Break – up for the rate                                                                                                                                                                                                                                                                           | : |                                                                                                                                                                                                                                                                                                                                        |
|     | I. Building + Services                                                                                                                                                                                                                                                                            | : | ₹ 2,500/- per Sq. Ft.                                                                                                                                                                                                                                                                                                                  |
|     | II. Land + others                                                                                                                                                                                                                                                                                 | : | ₹ 5,000/- per Sq. Ft.                                                                                                                                                                                                                                                                                                                  |
| 4.  | Guideline rate obtained from the Registrar's Office<br>for new property (an evidence thereof to be<br>enclosed)                                                                                                                                                                                   | : | ₹ 39,375/- per Sq. M.<br>i.e. ₹ 3,658/- per Sq. Ft.                                                                                                                                                                                                                                                                                    |
|     | Guideline rate(an evidence thereof to be enclosed)                                                                                                                                                                                                                                                | : | N.A. Age of Property below 5 year                                                                                                                                                                                                                                                                                                      |