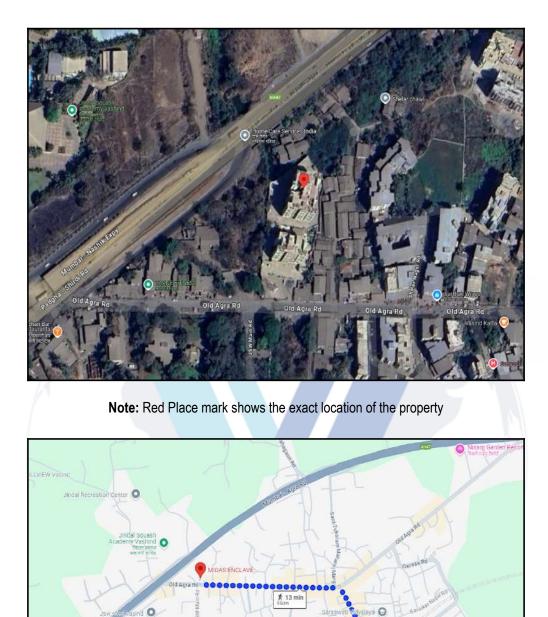

#### Details of the property under consideration:

Name of Owner : Miss. Sunita Kalu Chavan & Mr. Kalu Maruti Chavan

Residential Flat No. 506, 5<sup>th</sup> Floor, Building No B-1, **"Midas Enclave "**, Near Bank Baroda, Old Agra Road, Village - Vasind, Taluka - Shahapur, District - Thane, PIN Code - 421 601, State -Maharashtra, India.

#### Latitude Longitude : 19°24'34.2"N 73°15'33.5"E