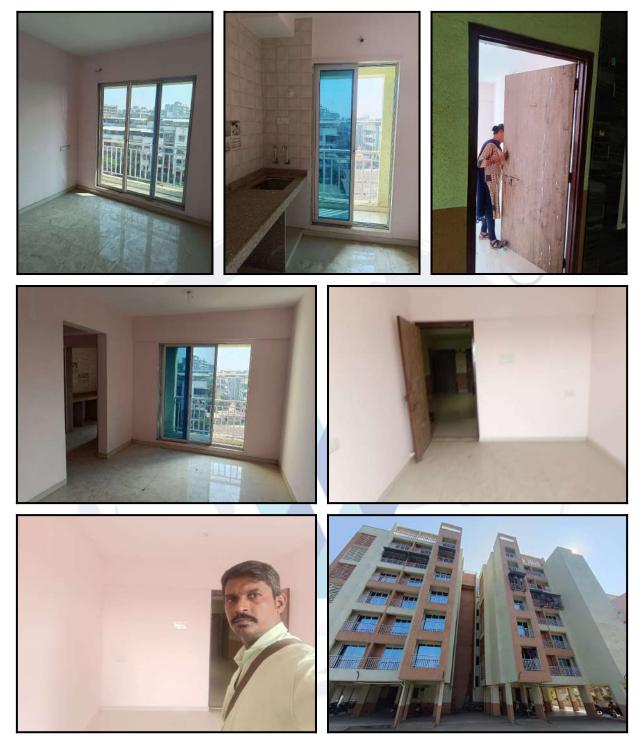

| Good                                       |
| Likely rental values in future                                                                                                                                                                                                     | 6,100/- (Expected rental income per month) |
| Any likely income it may generate                                                                                                                                                                                                  | Rental Income                              |



Since 1989



## Actual Site Photographs









## Actual Site Photographs







Since 1989



TM

## Route Map of the property



#### Longitude Latitude: 19°24'34.2"N 73°15'33.5"E

0

O Vasine

Balaji Health

Note: The Blue line shows the route to site distance from nearest Railway Station (Vasind - 950 M.).



## **Ready Reckoner Rate**

|                   |                   | nual Statement of Rates Ver        |                |                        |
|-------------------|-------------------|------------------------------------|----------------|------------------------|
|                   | (                 | बाजारमूल्य दर पत्रक आवृत्ती 2.(    | ))             |                        |
| <u>Home</u>       |                   |                                    | Valuation Guid | elines   User Manua    |
| Year 2024