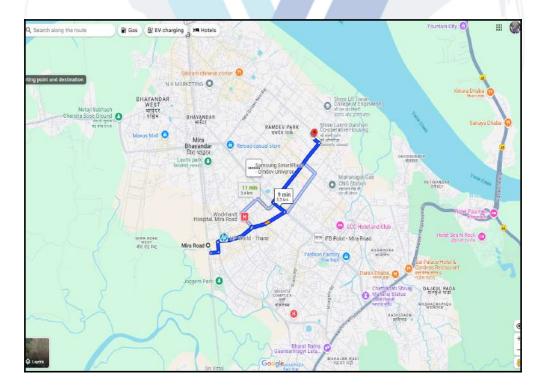

## Details of the property under consideration:

Name of Owner: Mr. Mahendra Karunakar Shetty & Mrs. Vishakha Mahendra Shetty

Residential Flat No. 401, 4th Floor, Building No 1, "Shree Laxmi Darshan Co-Op. Hsg. Soc. Ltd", Shree Laxmi Park, Next to Beverly Kanakia Road, Near Cinemax Theatre, Village - Navghar, Mira Road (East), Taluka - Thane, District - Thane, PIN - 401 107, State - Maharashtra, Country - India.

Latitude Longitude: 19°17'46.2"N 72°52'26.3"E