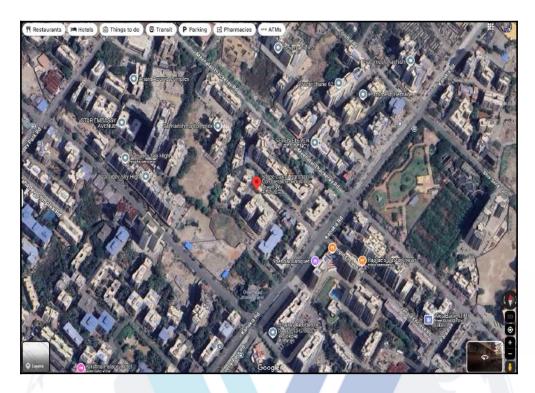

## Details of the property under consideration:

Name of Owner: Mr. Mahendra Karunakar Shetty & Mrs. Vishakha Mahendra Shetty

Residential Flat No. 401, 4th Floor, Building No 1, "Shree Laxmi Darshan Co-Op. Hsg. Soc. Ltd", Shree Laxmi Park, Next to Beverly Kanakia Road, Near Cinemax Theatre, Village - Navghar, Mira Road (East), Taluka - Thane, District - Thane, PIN - 401 107, State - Maharashtra, Country - India.

Latitude Longitude: 19°17'46.2"N 72°52'26.3"E