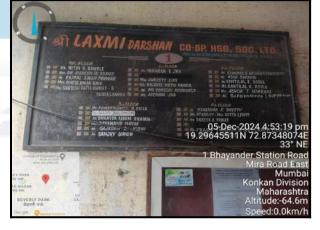

## Details of the property under consideration:

Name of Owner: Mr. Mahendra Karunakar Shetty & Mrs. Vishakha Mahendra Shetty

Residential Flat No. 401, 4th Floor, Building No 1, "Shree Laxmi Darshan Co-Op. Hsg. Soc. Ltd", Shree Laxmi Park, Next to Beverly Kanakia Road, Near Cinemax Theatre, Village - Navghar, Mira Road (East), Taluka - Thane, District - Thane, PIN - 401 107, State - Maharashtra, Country - India.

## **VALUATION OPINION REPORT**

This is to certify that the property bearing Residential Flat No. 401, 4<sup>th</sup> Floor, Building No 1, **"Shree Laxmi Darshan Co-Op. Hsg. Soc. Ltd"**, Shree Laxmi Park, Next to Beverly Kanakia Road, Near Cinemax Theatre, Village - Navghar, Mira Road (East), Taluka - Thane, District - Thane, PIN - 401 107, State - Maharashtra, Country - India belongs to **Mr. Mahendra Karunakar Shetty & Mrs. Vishakha Mahendra Shetty**.