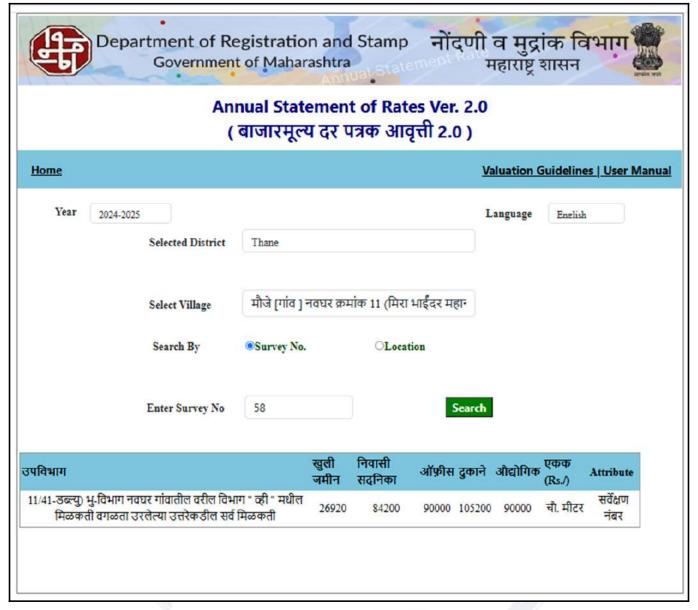

#### Regd. Office

B1-001, U/B Floor, BOOMERANG, Chandivali Farm Road, Powai, Andheri East, Mumbai: 400072, (M.S), India

+91 2247495919

🚩 mumbai@vastukala.co.in www.vastukala.co.in