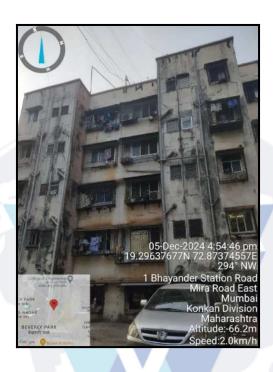

## Details of the property under consideration:

Name of Owner: Mr. Mahendra Karunakar Shetty & Mrs. Vishakha Mahendra Shetty

Residential Flat No. 401, 4th Floor, Building No 1, "Shree Laxmi Darshan Co-Op. Hsg. Soc. Ltd", Shree Laxmi Park, Next to Beverly Kanakia Road, Near Cinemax Theatre, Village - Navghar, Mira Road (East), Taluka - Thane, District - Thane, PIN - 401 107, State - Maharashtra, Country - India.

## **VALUATION OPINION REPORT**

This is to certify that the property bearing Residential Flat No. 401, 4<sup>th</sup> Floor, Building No 1, **"Shree Laxmi Darshan Co-Op. Hsg. Soc. Ltd"**, Shree Laxmi Park, Next to Beverly Kanakia Road, Near Cinemax Theatre, Village - Navghar, Mira Road (East), Taluka - Thane, District - Thane, PIN - 401 107, State - Maharashtra, Country - India belongs to **Mr. Mahendra Karunakar Shetty & Mrs. Vishakha Mahendra Shetty**.