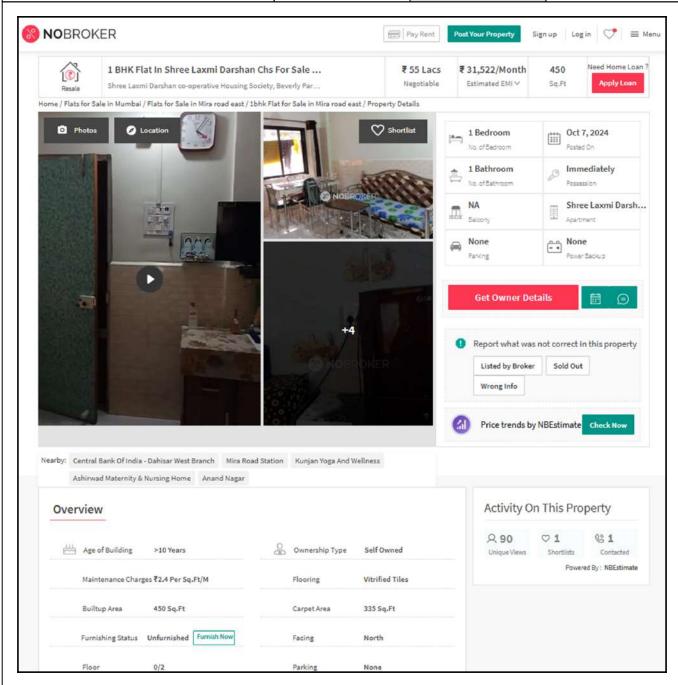

#### **GENERAL**:

| 1  | Purpose for which the valuation is made                                                                      | To assess Fair Market Value as on 10.03.2025 for Bank Loan Purpose.                                                                                                                                                                                                                                                                                                                      |  |  |
|----|--------------------------------------------------------------------------------------------------------------|------------------------------------------------------------------------------------------------------------------------------------------------------------------------------------------------------------------------------------------------------------------------------------------------------------------------------------------------------------------------------------------|--|--|
| 1  | Date of inspection                                                                                           | 05.12.2024                                                                                                                                                                                                                                                                                                                                                                               |  |  |
| 3  | Name of the owner / owners                                                                                   | Mr. Mahendra Karunakar Shetty & Mrs. Vishakha<br>Mahendra Shetty                                                                                                                                                                                                                                                                                                                         |  |  |
| 4  | If the property is under joint ownership / co-ownership, share of each such owner. Are the shares undivided? | Joint Ownership Details of ownership share is not available                                                                                                                                                                                                                                                                                                                              |  |  |
| 5  | Brief description of the property                                                                            | Address: Residential Flat No. 401, 4th Floor, Building No 1, "Shree Laxmi Darshan Co-Op. Hsg. Soc. Ltd", Shree Laxmi Park, Next to Beverly Kanakia Road, Near Cinemax Theatre, Village - Navghar, Mira Road (East), Taluka - Thane, District - Thane, PIN - 401 107, State - Maharashtra, Country - India.  Contact Person: Mr. Mahendra Karunakar Shetty (Owner) Contact No. 9324567827 |  |  |
| 6  | Location, Street, ward no                                                                                    | Next to Beverly Kanakia Road, Near Cinemax Theatre Village - Navghar, Mira Road (East) District - Thane                                                                                                                                                                                                                                                                                  |  |  |
| 7  | Survey / Plot No. of land                                                                                    | Village - Navghar New Survey No - 296/10(Part)                                                                                                                                                                                                                                                                                                                                           |  |  |
| 8  | Is the property situated in residential/ commercial/ mixed area/ Residential area?                           | Residential Area                                                                                                                                                                                                                                                                                                                                                                         |  |  |
| 9  | Classification of locality-high class/ middle class/poor class                                               | Middle Class                                                                                                                                                                                                                                                                                                                                                                             |  |  |
| 10 | Proximity to civic amenities like schools, Hospitals, Units, market, cinemas etc.                            | All the amenities are available in the vicinity                                                                                                                                                                                                                                                                                                                                          |  |  |
| 11 | Means and proximity to surface communication by which the locality is served                                 | Served by Buses, Taxies, Auto and Private Cars                                                                                                                                                                                                                                                                                                                                           |  |  |
|    | LAND                                                                                                         |                                                                                                                                                                                                                                                                                                                                                                                          |  |  |
| 12 | Area of Unit supported by documentary proof. Shape, dimension and physical features                          | Carpet Area in Sq. Ft. = 282.00<br>(Area as per Site measurement)                                                                                                                                                                                                                                                                                                                        |  |  |
|    |                                                                                                              | Saleable Area in Sq. Ft. = 360.00<br>(Area As Per Agreement for sale)                                                                                                                                                                                                                                                                                                                    |  |  |