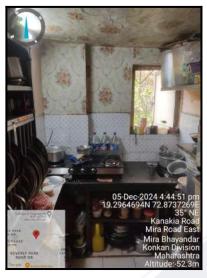

## Details of the property under consideration:

Name of Owner: Mr. Mahendra Karunakar Shetty & Mrs. Vishakha Mahendra Shetty

Residential Flat No. 401, 4th Floor, Building No 1, "Shree Laxmi Darshan Co-Op. Hsg. Soc. Ltd", Shree Laxmi Park, Next to Beverly Kanakia Road, Near Cinemax Theatre, Village - Navghar, Mira Road (East), Taluka - Thane, District - Thane, PIN - 401 107, State - Maharashtra, Country - India.

## **VALUATION OPINION REPORT**

This is to certify that the property bearing Residential Flat No. 401, 4<sup>th</sup> Floor, Building No 1, **"Shree Laxmi Darshan Co-Op. Hsg. Soc. Ltd"**, Shree Laxmi Park, Next to Beverly Kanakia Road, Near Cinemax Theatre, Village - Navghar, Mira Road (East), Taluka - Thane, District - Thane, PIN - 401 107, State - Maharashtra, Country - India belongs to **Mr. Mahendra Karunakar Shetty & Mrs. Vishakha Mahendra Shetty**.