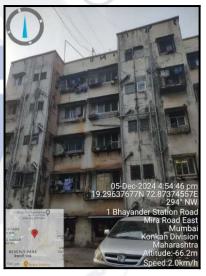

## Details of the property under consideration:

Name of Owner: Mr. Mahendra Karunakar Shetty & Mrs. Vishakha Mahendra Shetty

Residential Flat No. 401, 4th Floor, Building No 1, "Shree Laxmi Darshan Co-Op. Hsg. Soc. Ltd", Shree Laxmi Park, Next to Beverly Kanakia Road, Near Cinemax Theatre, Village - Navghar, Mira Road (East), Taluka - Thane, District - Thane, PIN - 401 107, State - Maharashtra, Country - India.

## **VALUATION OPINION REPORT**

This is to certify that the property bearing Residential Flat No. 401, 4<sup>th</sup> Floor, Building No 1, **"Shree Laxmi Darshan Co-Op. Hsg. Soc. Ltd"**, Shree Laxmi Park, Next to Beverly Kanakia Road, Near Cinemax Theatre, Village - Navghar, Mira Road (East), Taluka - Thane, District - Thane, PIN - 401 107, State - Maharashtra, Country - India belongs to **Mr. Mahendra Karunakar Shetty & Mrs. Vishakha Mahendra Shetty**.