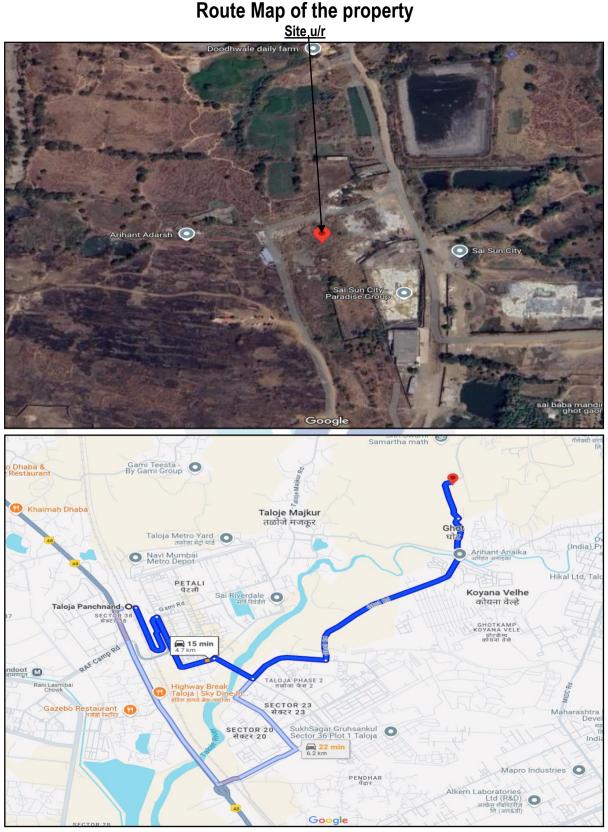

### Latitude Longitude - 19°05'21.3"N 73°06'35.5"E

Note: The Blue line shows the route to site from nearest railway station (Taloja Panchnand - 4.7 km.)