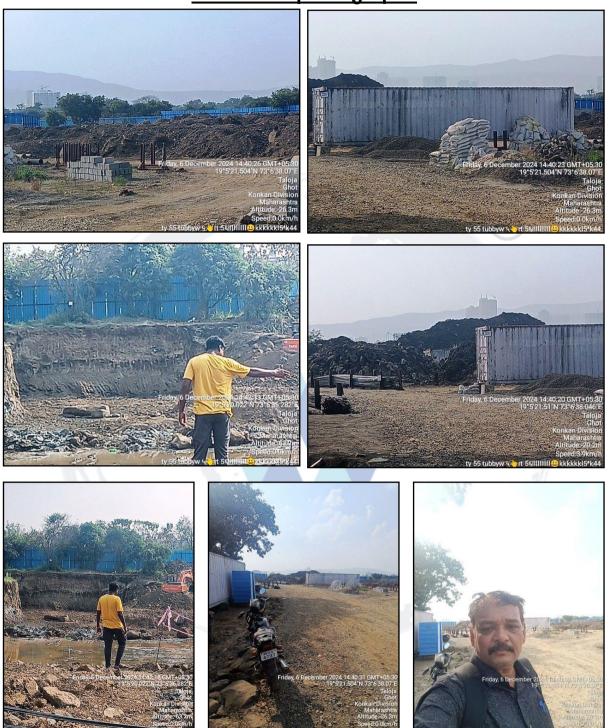

ign. Director Manoj Chalikwar Govt. Reg. Valuer Chartered Engineer (India) Reg. No. IBBI/RV/07/2018/10366 State Bank of India Empanelment No.: SME/TCC/2021-22/86/3 The undersigned has inspected the property detailed in the Valuation Report dated We are satisfied that the fair and reasonable market value of the property is on (Rupees only).

Date

Signature (Name & Designation of the Inspecting Official/s)

Countersigned (BRANCH MANAGER)

|                 | Enclosures                                   |          |
|-----------------|----------------------------------------------|----------|
| Declaration-cui | n-undertaking from the valuer (Annexure- IV) | Attached |
| Model code of   | conduct for valuer - (Annexure - V)          | Attached |





Page 8 of 26

# Actual site photographs









Page 9 of 26



### Latitude Longitude - 19°05'21.3"N 73°06'35.5"E

Note: The Blue line shows the route to site from nearest railway station (Taloja Panchnand - 4.7 km.)



# **Ready Reckoner Rate**

|             | <b>H</b>        | Dep        | artment of Registration & Stamps<br>Government of Maharashtra               | नो           |                 | द्रांक विभाग<br>१ शासन |                        |                  |       |
|-------------|-----------------|------------|-----------------------------------------------------------------------------|--------------|-----------------|------------------------|------------------------|------------------|-------|
|             |                 |            | नोंदणी व मुद्रांक विभाग