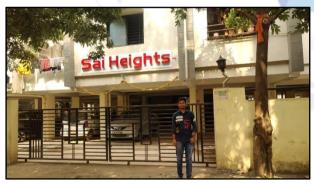

#### **Details of the property under consideration:**

Name of Owner: Mr. Ramesh Balaji Yerawar

Residential Flat No. 203, 2nd Stilt Floor, P. R. Card No. 10313(Part), "Sai Heights", Anand Nagar, Plot No. 13, 14 & 15, Survey No. 30/A/2 of Village – Asadullabad, Taluka – Nanded, District - Nanded, PIN - 431601, Maharashtra, India.

#### **VALUER'S OPINION REPORT**

This is to certify that the property bearing Residential Flat No. 203, 2nd Stilt Floor, P. R. Card No. 10313(Part), "Sai Heights", Anand Nagar, Plot No. 13, 14 & 15, Survey No. 30/A/2 of Village - Asadullabad, Taluka - Nanded, District – Nanded, PIN – 431601, Maharashtra, India is belongs to Mr. Ramesh Balaji Yerawar.