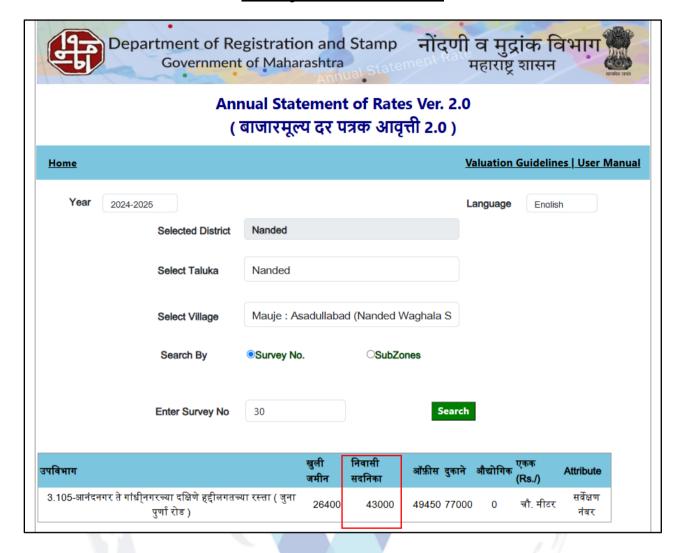

| Fair Market Value of the Property | Rs. 62,09,670.00 |
|-----------------------------------|------------------|
| Realizable Value                  | Rs. 55,88,703.00 |
| Forced/ Distress Sale value.      | Rs. 49,67,736.00 |
| Guideline Value of the Property   | Rs. 48,55,935.00 |