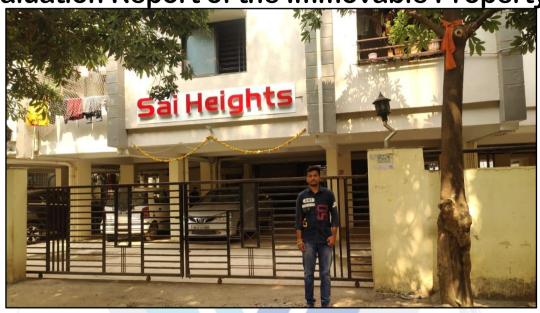

#### **Details of the property under consideration:**

Name of Owner: Mr. Ramesh Balaji Yerawar

Residential Flat No. 203, 2nd Stilt Floor, P. R. Card No. 10313(Part), "Sai Heights", Anand Nagar, Plot No. 13, 14 & 15, Survey No. 30/A/2 of Village – Asadullabad, Taluka – Nanded, District - Nanded, PIN - 431601, Maharashtra, India.

#### **VALUER'S OPINION REPORT**

This is to certify that the property bearing Residential Flat No. 203, 2nd Stilt Floor, P. R. Card No. 10313(Part), "Sai Heights", Anand Nagar, Plot No. 13, 14 & 15, Survey No. 30/A/2 of Village - Asadullabad, Taluka - Nanded, District – Nanded, PIN – 431601, Maharashtra, India is belongs to Mr. Ramesh Balaji Yerawar.