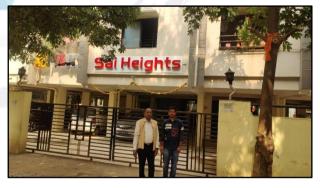

#### **Details of the property under consideration:**

Name of Owner: Mr. Ramesh Balaji Yerawar

Residential Flat No. 203, 2nd Stilt Floor, P. R. Card No. 10313(Part), "Sai Heights", Anand Nagar, Plot No. 13, 14 & 15, Survey No. 30/A/2 of Village – Asadullabad, Taluka – Nanded, District - Nanded, PIN - 431601, Maharashtra, India.

#### **VALUER'S OPINION REPORT**

This is to certify that the property bearing Residential Flat No. 203, 2nd Stilt Floor, P. R. Card No. 10313(Part), "Sai Heights", Anand Nagar, Plot No. 13, 14 & 15, Survey No. 30/A/2 of Village - Asadullabad, Taluka - Nanded, District – Nanded, PIN – 431601, Maharashtra, India is belongs to Mr. Ramesh Balaji Yerawar.