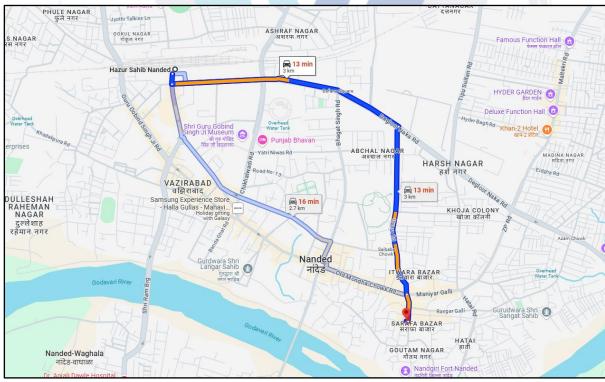

## **Route Map of the Property**

#### Note:

- Red Pointer shows Approx. Property Location.
- Blue line shows Route from Nanded Railway Station @ 3 Km.

Since 1989

Valuers & Appraist
Architects &
Interior Designer
Chartered Engineer
TEV Consultants
Lender's Enginee