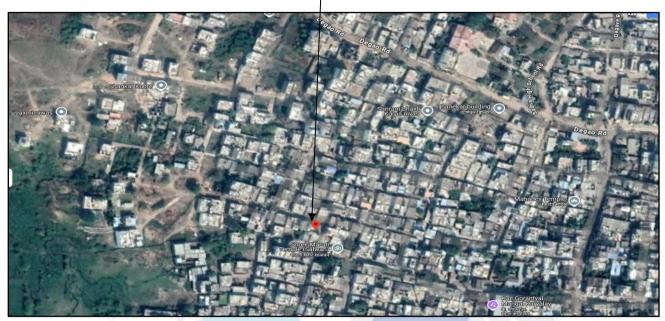

Longitude Latitude: 18.549767, 77.569929

# (IN RESPECT OF LAND)

| .        | (IN RESPECT OF LAND) |                                                                                    |                                                                 |  |  |  |  |  |
|----------|----------------------|------------------------------------------------------------------------------------|-----------------------------------------------------------------|--|--|--|--|--|
| 1.<br>1. |                      |                                                                                    | To access Fair Market Value of the Droparty                     |  |  |  |  |  |
| 1.       |                      | pose for which the valuation is made                                               | To assess Fair Market Value of the Property                     |  |  |  |  |  |
|          | Aut                  | horization Letter of Bank                                                          | Telephonic discussion Mr. Sudhir Jadhav, Manager, State         |  |  |  |  |  |
| 0        |                      | Data of increation                                                                 | Bank of India, Dr. Lane, Nanded, dated 19.10.2024.              |  |  |  |  |  |
| 2.       | a)                   | Date of inspection                                                                 | 23.10.2024                                                      |  |  |  |  |  |
|          | b)                   | Date on which the valuation is made                                                | 04.12.2024                                                      |  |  |  |  |  |
|          | c)                   | Date of Report                                                                     | 04.12.2024                                                      |  |  |  |  |  |
|          | d)                   | Person present at the time of inspection                                           | Property inspected with Mr. Ganesh Venkatrao Achintalwar        |  |  |  |  |  |
| 3.       |                      | of documents produced for perusal                                                  | (TM)                                                            |  |  |  |  |  |
|          | 1                    |                                                                                    |                                                                 |  |  |  |  |  |
|          | 2                    | Photo Copy of Plot Regularize in Gunthe<br>Municipal Countil, Degloor.             | wari Order dated 22.12.2015 issued by Chief Officer, Degloor    |  |  |  |  |  |
|          | 3                    | Photo Copy of Court Decree Application N<br>Superintendent Court of CJJD & JMEC De | lo. 414, R.C.S. No. 218/2105 dated 13.10.2015 issued by Asst.   |  |  |  |  |  |
|          | 4                    | Photo Copy of Property Name Transfer O                                             | <u> </u>                                                        |  |  |  |  |  |
|          | 5                    |                                                                                    | ate dated 20.10.2018 issue by Chief Officer, Degloor Municipal  |  |  |  |  |  |
|          | 5                    | Council, Degloor.                                                                  |                                                                 |  |  |  |  |  |
|          | 6                    | Photo Copy of Tax paid Receipt Book No                                             | b. 863 dated 15.11.2021 till 31.03.2022 issue by Chief Officer, |  |  |  |  |  |
|          |                      | Degloor Municipal Council, Degloor.                                                |                                                                 |  |  |  |  |  |
|          | 7                    | Photo Copy of Title Investigation Report d                                         | dated 13.11.2018 prepared by Adv. Madhav B, Pawde, Nanded.      |  |  |  |  |  |
| 4.       | Nar                  | me of the owner(s) and his / their address                                         | Mr. Ganesh Venkatrao Achintalwar                                |  |  |  |  |  |
|          | (es)                 | ) with Phone no. (details of share of each                                         | R/o. Line Galli, Degloor, Tq. Degloor, Dist. Hingoli.           |  |  |  |  |  |
|          | owr                  | ner in case of joint ownership)                                                    |                                                                 |  |  |  |  |  |
|          |                      |                                                                                    | Sole Ownership                                                  |  |  |  |  |  |
|          |                      |                                                                                    | Ganesh Achintalwar (Owner)                                      |  |  |  |  |  |
|          |                      |                                                                                    | Contact No. 9421849289                                          |  |  |  |  |  |
| 5.       |                      | ef description of the property                                                     | The subject property under valuation is freehold Residential    |  |  |  |  |  |
|          | (Inc                 | cluding Leasehold / freehold etc.)                                                 | Plot No.25, M.H. No. 13778 / M – 31, S. No. 327/A, Opposite     |  |  |  |  |  |
|          |                      |                                                                                    | to Salvan Maruti Mandir, Pethampur, Line Galli, Village –       |  |  |  |  |  |
|          |                      |                                                                                    | Degloor, Taluka – Degaloor, District – Nanded, Maharashtra,     |  |  |  |  |  |
|          |                      |                                                                                    | India.                                                          |  |  |  |  |  |
|          |                      |                                                                                    | Plot Size : 15.22 m. x 9.15 m.                                  |  |  |  |  |  |
|          |                      |                                                                                    | Plot Area : 139.26 Sqm.                                         |  |  |  |  |  |
| 6.       | Loc                  | ation of property                                                                  |                                                                 |  |  |  |  |  |
|          | a)                   | Plot No. / Survey No.                                                              | Residential Plot No.25, S. No. 327/A                            |  |  |  |  |  |
|          | b)                   | Door No.                                                                           | M.H. No. 13778 / M – 31                                         |  |  |  |  |  |
|          | C)                   | T.S. No. / Village                                                                 | Village – Degloor                                               |  |  |  |  |  |
|          | d)                   | Ward / Taluka                                                                      | Taluka – Degloor                                                |  |  |  |  |  |
|          | e)                   | Mandal / District                                                                  | District – Nanded                                               |  |  |  |  |  |