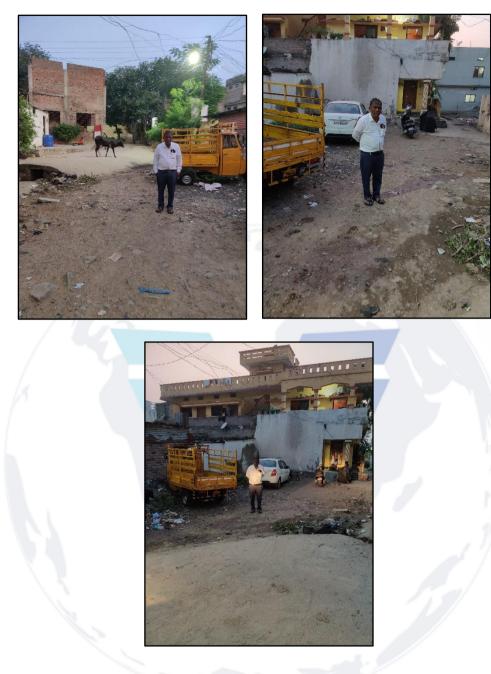

# VALUER'S OPINION REPORT

This is to certify that the property bearing Residential Plot No.25, M.H. No. 13778 / M – 31, S. No. 327/A, Opposite to Salvan Maruti Mandir, Pethampur, Line Galli, Village – Degloor, Taluka – Degaloor, District – Nanded, Maharashtra, India, belongs to **Mr. Ganesh Venkatrao Achintalwar.** 

Boundaries of the property:

On or towards the North by On or towards the South by On or towards the East by On or towards the West by Road. Plot No. 24 Road Plot No. 26

Considering various parameters recorded, existing economic scenario, and the information that is available with reference to the development of neighborhood and method selected for valuation, we are of the opinion that, the property premises can be assessed and valued for this particular purpose as under.