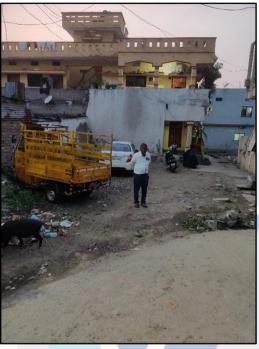

# VALUER'S OPINION REPORT

This is to certify that the property bearing Residential Plot No.25, M.H. No. 13778 / M – 31, S. No. 327/A, Opposite to Salvan Maruti Mandir, Pethampur, Line Galli, Village – Degloor, Taluka – Degaloor, District – Nanded, Maharashtra, India, belongs to **Mr. Ganesh Venkatrao Achintalwar.** 

Boundaries of the property:

On or towards the North by On or towards the South by On or towards the East by On or towards the West by Road. Plot No. 24 Road Plot No. 26

Considering various parameters recorded, existing economic scenario, and the information that is available with reference to the development of neighborhood and method selected for valuation, we are of the opinion that, the property premises can be assessed and valued for this particular purpose as under.