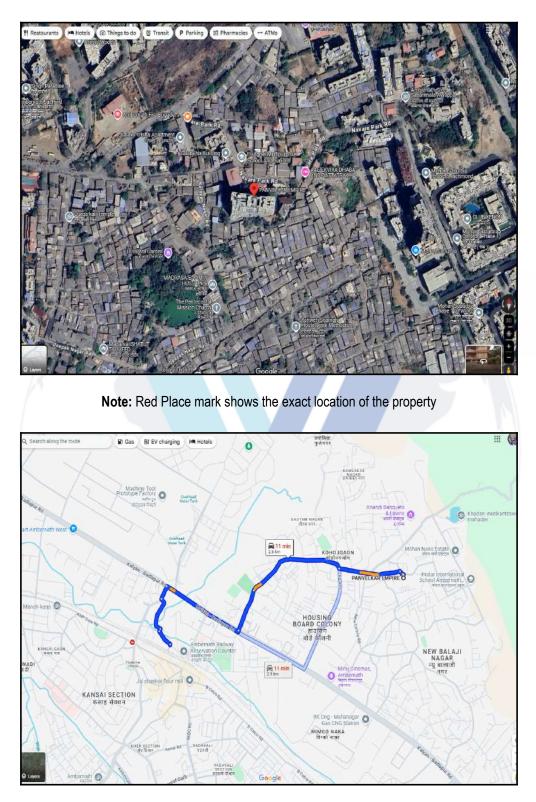

## Route Map of the property

#### Longitude Latitude: 19°12'52.4"N 73°12'5.5"E

Note: The Blue line shows the route to site distance from nearest Railway Station (Ambernath - 2.6 Km.).