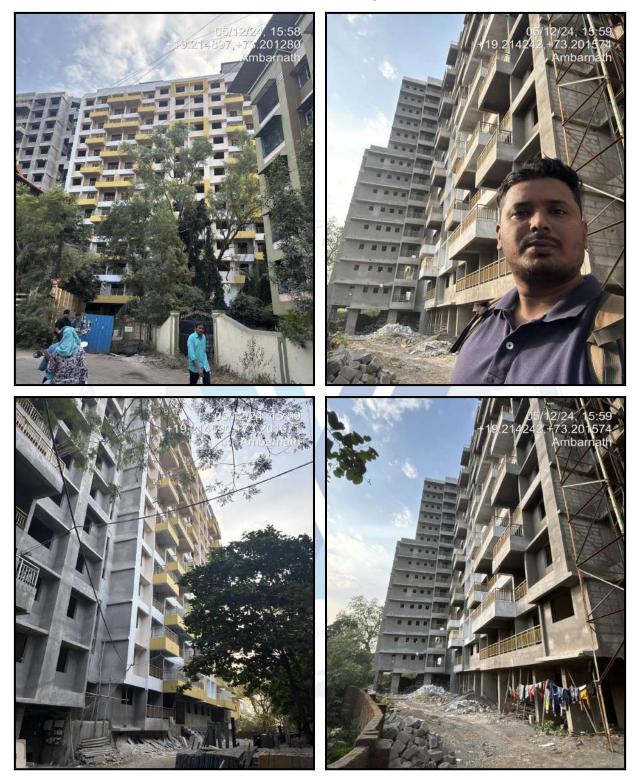

| Good                                                                              |
| Likely rental values in future                                                                                                                                                                                                     | 7,800/- (Expected rental income per month after completion of construction works) |
| Any likely income it may generate                                                                                                                                                                                                  | Rental Income                                                                     |







## Actual Site Photographs







## Route Map of the property



#### Longitude Latitude: 19°12'52.4"N 73°12'5.5"E

Note: The Blue line shows the route to site distance from nearest Railway Station (Ambernath - 2.6 Km.).



## **Ready Reckoner Rate**

|            | H               | De                   | A CONTRACTOR OF THE PARTY OF TH | and the second | tration & Stamps<br>Jaharashtra                                                                    | नोंद                            |               | मुद्रांक<br>ाष्ट्र शास |       | ग              |          |                     |           |
|------------|-----------------|----------------------|-----------------------------------------------------------------------------------------------------------------------------------------------------------------------