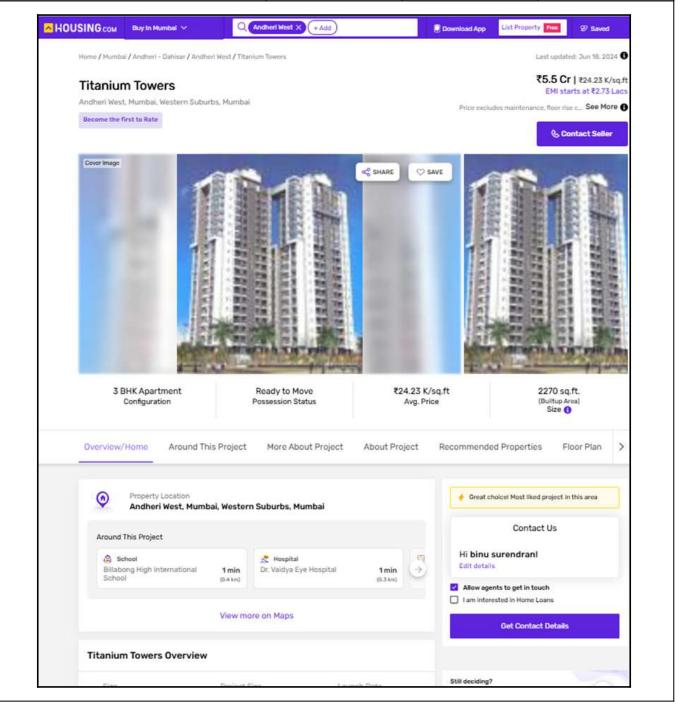

# **Price Indicators**

| Property         | Flat                     | Flat                     |            |  |  |
|------------------|--------------------------|--------------------------|------------|--|--|
| Source           | https://www.99acres.com  | https://www.99acres.com/ |            |  |  |
| Floor            | -                        |                          |            |  |  |
|                  | Carpet Built Up Saleable |                          | Saleable   |  |  |
| Area             | 1,891.67                 | 2,270.00                 | 2,724.00   |  |  |
| Percentage       | -                        | 20%                      | 20%        |  |  |
| Rate Per Sq. Ft. | ₹29,075.00               | ₹24,229.00               | ₹20,191.00 |  |  |