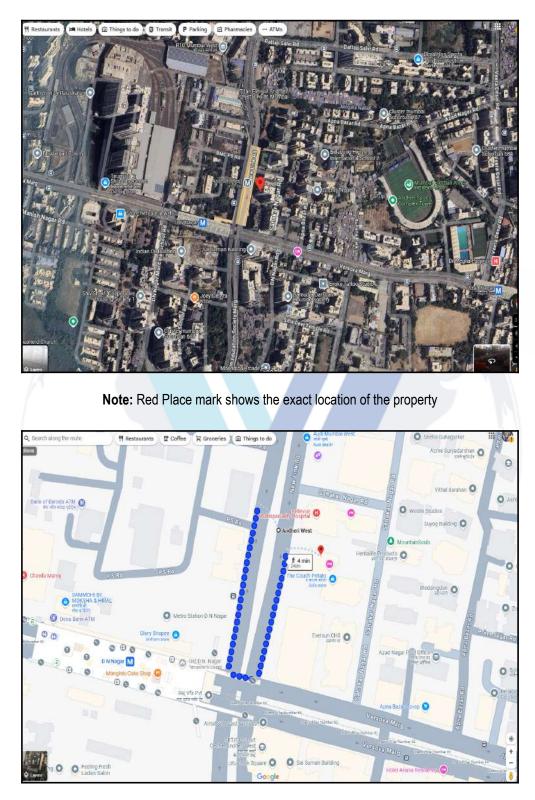

# Route Map of the property

### Longitude Latitude: 19°7'44.3"N 72°49'54.3"E

Note: The Blue line shows the route to site distance from nearest Metro Station (Andheri West - 240 Mtrs. ).