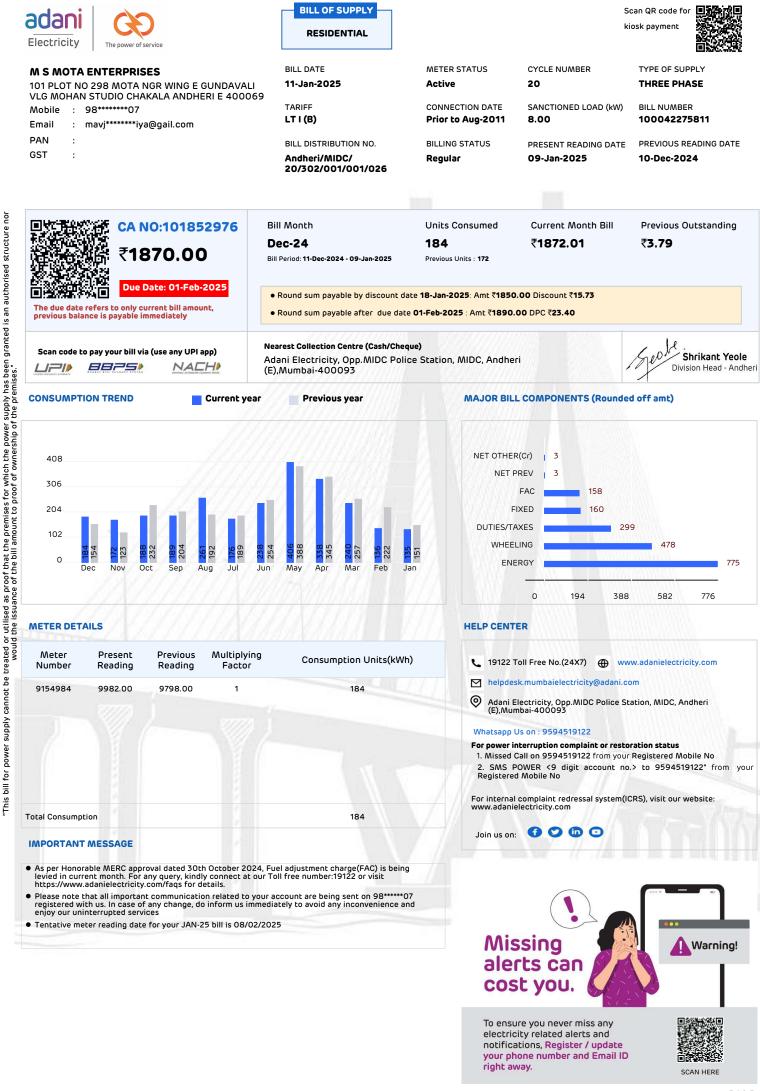

12-194

#### HOW YOUR BILL WAS CALCULATED

| Heads                                                 | Rate              | Amount( ₹)         |  |  |
|-------------------------------------------------------|-------------------|--------------------|--|--|
| Electrical Energy (HSN Code 27160000)                 |                   |                    |  |  |
| 1. Fixed Charge                                       | 160.00            |                    |  |  |
| 2. Wheeling Charges                                   |                   | 478.40             |  |  |
| 3. Green Power Tariff                                 |                   | 0.00               |  |  |
| 4. Energy Charge                                      |                   | 775.35             |  |  |
| 5. Fuel Adjustment Charge (FAC)#                      | Refer Tariff Stru | cture below 158.75 |  |  |
| 6. Government electricity duty                        | 16.00% 251.6      |                    |  |  |
| 7. Maharashtra Govt. tax on sale of electricity       | 26.04p/unit 47    |                    |  |  |
| (A) Current month's bill amount (Sum of 1 to 7)       |                   | 1872.01            |  |  |
| a. Others/SD interest/VDS interest                    |                   | 0.00               |  |  |
| b. Delayed payment charge on previous month's bill    |                   | 0.00               |  |  |
| c. Digital Payment discount                           |                   | 3.62Cr             |  |  |
| d. Paperless E-Bill discount                          |                   | 0.00               |  |  |
| e. Interest on arrears                                | 0.00              |                    |  |  |
| f. Adjustments                                        | 0.00              |                    |  |  |
| (B) Net other charges in current bill (Sum of a to f) |                   | 3.62Cr             |  |  |
| Current Month charges (A+B)                           | es (A+B) 1868.39  |                    |  |  |
| Previous month's bill amount                          | 1723.79           |                    |  |  |
| Payment received up to(02-Jan-2025)                   | 1720.00           |                    |  |  |
| Prompt/Advance payment discount                       | 0.00              |                    |  |  |
| (C) Net previous balance                              |                   |                    |  |  |
| Total Bill Amount (A+B+C)                             | 1872.18           |                    |  |  |
| Amount deferred                                       |                   | 0.00               |  |  |
| Round Sum Payable with this bill                      |                   | 1870.00            |  |  |

| Your security deposit (SD) with us | ₹ 2224.13 |
|------------------------------------|-----------|
| Your unpaid security deposit (SD)  | ₹ 1700.00 |

As per Electricity Supply Code, you can also opt for your own meter (adhering to BIS standars) YOUR TARIFF STRUCTURE (EFFECTIVE FROM 01.04.2024 ) ₹

| LT I (B)     | Fixed     | Energy   | Wheeling | FAC Rate |
|--------------|-----------|----------|----------|----------|
| RESIDENTIAL  | Charge    | Charge   | Charge   | Per Unit |
| Units/Months | Per month | Per Unit | Per Unit | Dec-24   |
| 0 - 100      | 90.00     | 3.15     | 2.60     | 0.65     |
| 101 - 300    | 135.00    | 5.40     | 2.60     | 1.10     |
| 301 - 500    | 135.00    | 7.10     | 2.60     | 1.40     |
| >500         | 160.00    | 8.15     | 2.60     | 1.65     |

Above fixed charges are for single phase connections. Fixed charge of Rs.160 per month will be levied on residential consumers availing 3 phase supply. Additional Fixed Charge of Rs. 160 per 10 kW load or part thereof above 10kW load shall be payable. Temporary supply consumers shall pay 1.5 times the Fixed Charges applicable for this category.

| Bill Days | Base Days | Total Units | 1st Slab | 2nd Slab | 3rd Slab | 4th Slab |  |
|-----------|-----------|-------------|----------|----------|----------|----------|--|
| 30        | 31        | 184         | 97       | 87       | 0        | 0        |  |