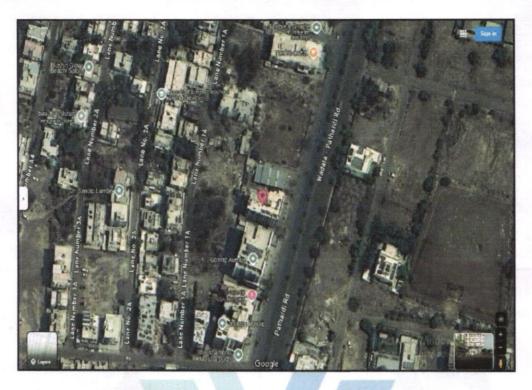

# Details of the property under consideration:

Name of Proposed Purchaser: Shri.Chetan Ashok Suke & Sau.Gayatri Chetan Suke Name of Owner: Sau. Vaishali Gajanan Kharde

Residential Flat No. 5, 2<sup>nd</sup> Floor, "Seven Star Apartment", Near Saraf Lawns, Plot No. 5, Pathardi Road, Village - Nashik, Taluka - Nashik, District - Nashik, 422010, State - State-Maharashtra, Country -India.

Latitude Longitude: 19°57'19.8"N 73°46'34.0"E