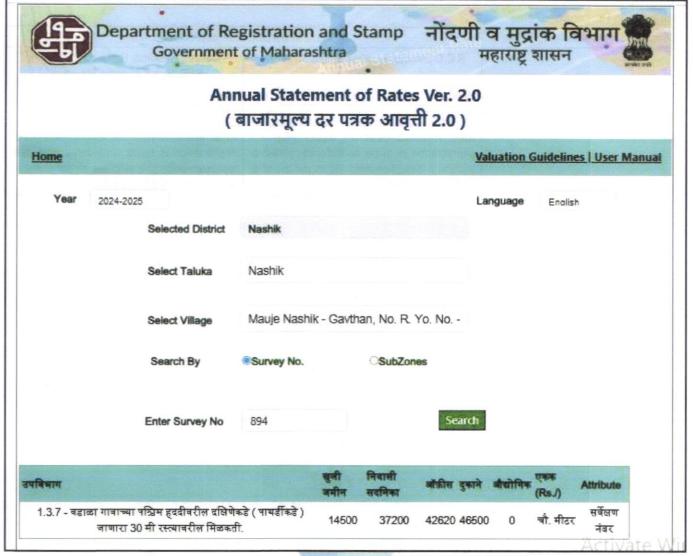

| 5a. | Total Lease Period & remaining period (if                                                                                                                 | :  |                                                                                                                                                                                                               |                                 |  |
|-----|-----------------------------------------------------------------------------------------------------------------------------------------------------------|----|---------------------------------------------------------------------------------------------------------------------------------------------------------------------------------------------------------------|---------------------------------|--|
|     | leasehold)                                                                                                                                                | +  |                                                                                                                                                                                                               | -                               |  |
| 6   | Location of property                                                                                                                                      | +  |                                                                                                                                                                                                               |                                 |  |
| a)  | Plot No. / Survey No.                                                                                                                                     | 1: | Plot No - 5New Survey No - 89                                                                                                                                                                                 | 4/1+2+895/1+2                   |  |
| b)  | Door No.                                                                                                                                                  | :  | Residential Flat No. 5                                                                                                                                                                                        |                                 |  |
| c)  | C.T.S. No. / Village                                                                                                                                      | :  | Village - Nashik                                                                                                                                                                                              |                                 |  |
| d)  | Ward / Taluka                                                                                                                                             | :  | Taluka - Nashik                                                                                                                                                                                               |                                 |  |
| e)  | Mandal / District                                                                                                                                         | :  | District - Nashik                                                                                                                                                                                             |                                 |  |
| f)  | Date of issue and validity of layout of approved map / plan                                                                                               | :  | Copy of Building Plan Docume 22.10.2011, Issued by Nashik N                                                                                                                                                   |                                 |  |
| g)  | Approved map / plan issuing authority                                                                                                                     | :  | <u>€</u> 00                                                                                                                                                                                                   |                                 |  |
| h)  | Whether genuineness or authenticity of approved map/ plan is verified                                                                                     | :  | Yes                                                                                                                                                                                                           | TM                              |  |
| i)  | Any other comments by our empanelled valuers on authentic of approved plan                                                                                | :  | No moderne Despi                                                                                                                                                                                              | 32.<br>50 Fe                    |  |
| 7   | Postal address of the property                                                                                                                            | :  | Residential Flat No. 5, 2 <sup>nd</sup> Floor, "Seven Star Apartme Near Saraf Lawns, Plot No. 5, Pathardi Road, Villag Nashik, Taluka - Nashik, District - Nashik, 422010, State-Maharashtra, Country -India. |                                 |  |
| 8   | City / Town                                                                                                                                               |    |                                                                                                                                                                                                               |                                 |  |
|     | Residential area                                                                                                                                          | N  | Yes                                                                                                                                                                                                           |                                 |  |
|     | Commercial area                                                                                                                                           | 1  | No                                                                                                                                                                                                            |                                 |  |
|     | Industrial area                                                                                                                                           | :  | No                                                                                                                                                                                                            | -                               |  |
| 9   | Classification of the area                                                                                                                                |    |                                                                                                                                                                                                               |                                 |  |
|     | i) High / Middle / Poor                                                                                                                                   |    | Middle Class                                                                                                                                                                                                  |                                 |  |
|     | ii) Urban / Semi Urban / Rura                                                                                                                             |    | Urban                                                                                                                                                                                                         | 3470                            |  |
| 10  | Coming under Corporation limit / Village Panchayat / Municipality                                                                                         | :  | Village - Nashik<br>Nashik Municipal Corporation                                                                                                                                                              |                                 |  |
| 11  | Whether covered under any State / Central Govt. enactments (e.g., Urban Land Ceiling Act) or notified under agency area/ scheduled area / cantonment area | :  | No No                                                                                                                                                                                                         |                                 |  |
| 12  | Boundaries of the property                                                                                                                                | :  | As per site                                                                                                                                                                                                   | As per Document                 |  |
|     | North                                                                                                                                                     | 1: | Plot No.6                                                                                                                                                                                                     | Plot No.6                       |  |
| 1 1 | South                                                                                                                                                     | 1: | Plot No.4                                                                                                                                                                                                     | Plot No.4                       |  |
|     | East                                                                                                                                                      | :  | 30.00 Meter Wide Colony<br>Road                                                                                                                                                                               | 30.00 Meter Wide Colony<br>Road |  |