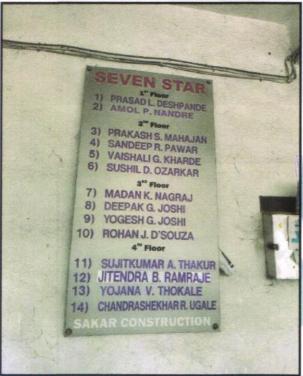

# Details of the property under consideration:

Name of Proposed Purchaser: Shri.Chetan Ashok Suke & Sau.Gayatri Chetan Suke Name of Owner: Sau. Vaishali Gajanan Kharde

Residential Flat No. 5, 2<sup>nd</sup> Floor, "Seven Star Apartment", Near Saraf Lawns, Plot No. 5, Pathardi Road, Village - Nashik, Taluka - Nashik, District - Nashik, 422010, State - State-Maharashtra, Country -India.

# **VALUATION OPINION REPORT**

This is to certify that the property bearing Residential Flat No. 5, 2<sup>nd</sup> Floor, "Seven Star Apartment", Near Saraf Lawns, Plot No. 5, Pathardi Road, Village - Nashik, Taluka - Nashik, District - Nashik, 422010, State - State-Maharashtra, Country -India belongs to Sau. Vaishali Gajanan Kharde. Name of Proposed Purchaser is Shri.Chetan Ashok Suke & Sau.Gayatri Chetan Suke.