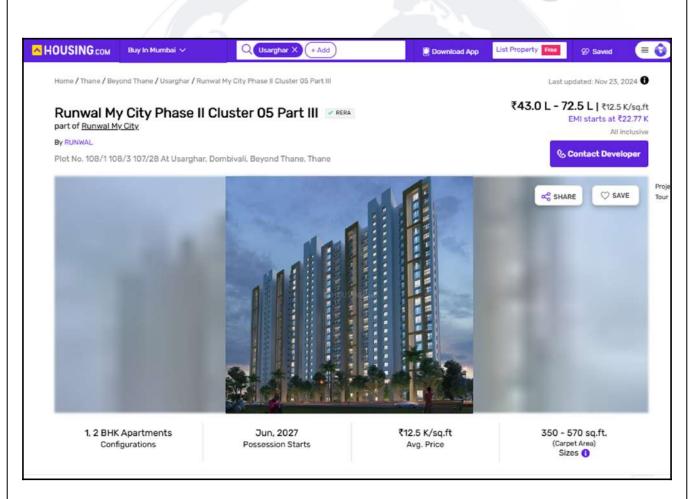

## **Price Indicators**

| Property         | Flat         |            |          |  |
|------------------|--------------|------------|----------|--|
| Source           | magic bricks |            |          |  |
| Floor            | -            |            |          |  |
|                  | Carpet       | Built Up   | Saleable |  |
| Area             | 350.00       | 385.00     | -        |  |
| Percentage       | -            | 10%        | -        |  |
| Rate Per Sq. Ft. | ₹12,286.00   | ₹11,169.00 | -        |  |

## **Price Indicators**

| Property         | Flat        |             |          |  |
|------------------|-------------|-------------|----------|--|
| Source           | Housing.Com | Housing.Com |          |  |
| Floor            | -           | -           |          |  |
|                  | Carpet      | Built Up    | Saleable |  |
| Area             | 350.00      | 385.00      | -        |  |
| Percentage       | -           | 10%         | -        |  |
| Rate Per Sq. Ft. | ₹11,777.00  | ₹10,706.00  | -        |  |