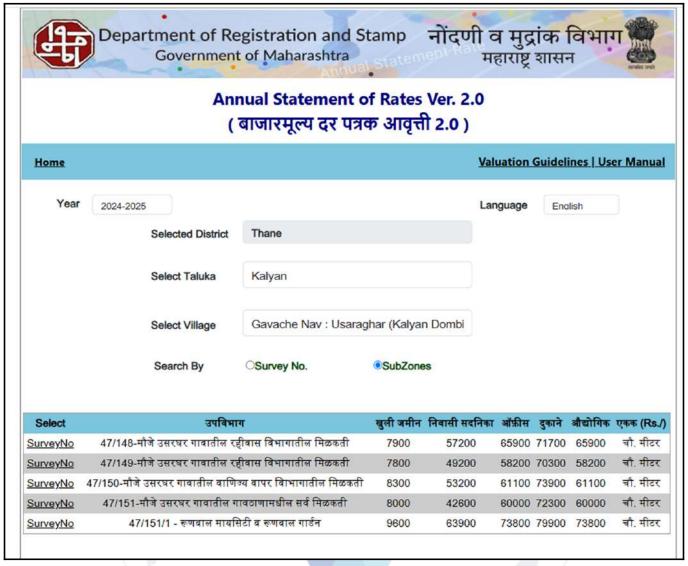

|    | Remarks                                                                                                                                                                                                       | /                                                                                                                                                                                                                                                                                        | Real Control                                                                                        |
|----|---------------------------------------------------------------------------------------------------------------------------------------------------------------------------------------------------------------|------------------------------------------------------------------------------------------------------------------------------------------------------------------------------------------------------------------------------------------------------------------------------------------|-----------------------------------------------------------------------------------------------------|
|    | Total Composite Rate                                                                                                                                                                                          | :                                                                                                                                                                                                                                                                                        | ₹ 11,900/- per Sq. Ft.                                                                              |
|    | Rate for Land & other V (3) ii                                                                                                                                                                                |                                                                                                                                                                                                                                                                                          | ₹ 9,200/- per Sq. Ft.                                                                               |
|    | Depreciated building rate VI (a)                                                                                                                                                                              |                                                                                                                                                                                                                                                                                          | ₹ 2,700/- per Sq. Ft.                                                                               |
| b  | Total composite rate arrived for Valuation                                                                                                                                                                    | V                                                                                                                                                                                                                                                                                        |                                                                                                     |
|    | Depreciation Ratio of the building                                                                                                                                                                            |                                                                                                                                                                                                                                                                                          |                                                                                                     |
|    | Depreciation percentage assuming the salvage value as 10%                                                                                                                                                     |                                                                                                                                                                                                                                                                                          | N.A. Building is under construction                                                                 |
|    | Life of the building estimated                                                                                                                                                                                | :                                                                                                                                                                                                                                                                                        | 60 years (After Completion) Subject to proper, preventive periotic Maintenance & Structure repairs. |
|    | Age of the building                                                                                                                                                                                           | :                                                                                                                                                                                                                                                                                        | Building is under construction                                                                      |
|    | Replacement cost of Flat with Services (v(3)i)                                                                                                                                                                | :                                                                                                                                                                                                                                                                                        | ₹ 2,700/- per Sq. Ft.                                                                               |
| а  | Depreciated building rate                                                                                                                                                                                     |                                                                                                                                                                                                                                                                                          | TM                                                                                                  |
| VI | COMPOSITE RATE ADOPTED AFTER DEPRECIATION                                                                                                                                                                     | 54                                                                                                                                                                                                                                                                                       |                                                                                                     |
| 5. | In case of variation of 20% or more in the valuation proposed by the Valuer and the Guideline value provided in the State Govt. notification or Income Tax Gazette justification on variation has to be given | : It is a foregone conclusion that market value is alw than the RR price. As the RR Rates area Fixed by restate Government for computing Stamp Duty / Rgs Thus the differs from place to place and Location, Apper se as evident from the fact than even RR Rates by Government Differs. |                                                                                                     |
|    | Guideline rate(an evidence thereof to be enclosed)                                                                                                                                                            | :                                                                                                                                                                                                                                                                                        | N.A. Age of Property below 5 year                                                                   |
| 4. | Guideline rate obtained from the Registrar's Office for new property (an evidence thereof to be enclosed)                                                                                                     | :                                                                                                                                                                                                                                                                                        | ₹ 67,095/- per Sq. M.<br>i.e. ₹ 6,233/- per Sq. Ft.                                                 |

### Ready Reckoner Rate

| Stamp Duty Ready Reckoner Market Value Rate for Flat                      | 63900     | 13       |          |         |
|---------------------------------------------------------------------------|-----------|----------|----------|---------|
| Increase by 5% on Flat Located on 8 <sup>th</sup> Floor                   | 3195      |          |          |         |
| Stamp Duty Ready Reckoner Market Value Rate (After Increase/Decrease) (A) | 67,095.00 | Sq. Mtr. | 6,233.00 | Sq. Ft. |
| Stamp Duty Ready Reckoner Market value Rate for Land (B)                  | 9600      |          |          |         |
| The difference between land rate and building rate(A-B=C)                 | 57,495.00 |          |          |         |
| Percentage after Depreciation as per table(D)                             | 100%      |          |          |         |
| Rate to be adopted after considering depreciation [B + (C X D)]           | 67,095.00 | Sq. Mtr. | 6,233.00 | Sq. Ft. |