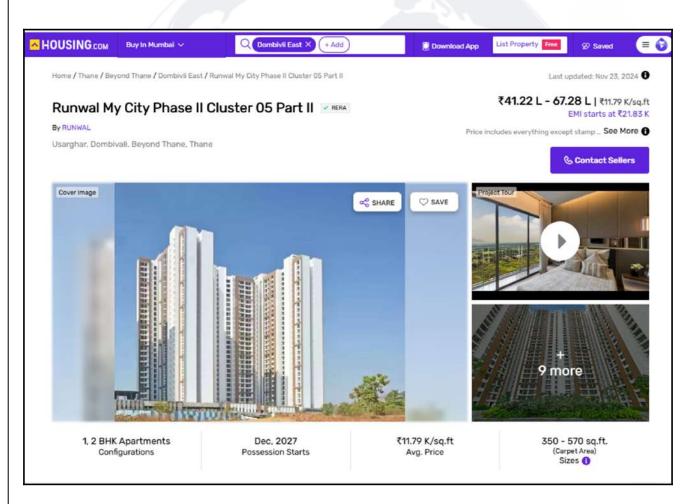

## **Price Indicators**

| Property         | Flat        |             |          |  |
|------------------|-------------|-------------|----------|--|
| Source           | Housing.Com | Housing.Com |          |  |
| Floor            | -           | -           |          |  |
|                  | Carpet      | Built Up    | Saleable |  |
| Area             | 350.00      | 385.00      | -        |  |
| Percentage       | -           | 10%         | -        |  |
| Rate Per Sq. Ft. | ₹11,777.00  | ₹10,706.00  | -        |  |