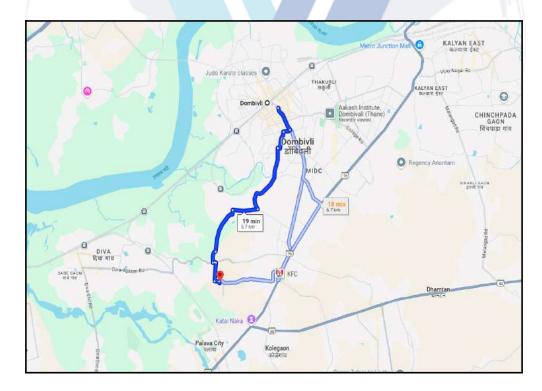

# **Route Map of the property**

Note: Red Place mark shows the exact location of the property

Longitude Latitude: 19°10'51.8"N 73°4'31.9"E

Note: The Blue line shows the route to site distance from nearest Railway Station (Dombivali - 5.7 Km).