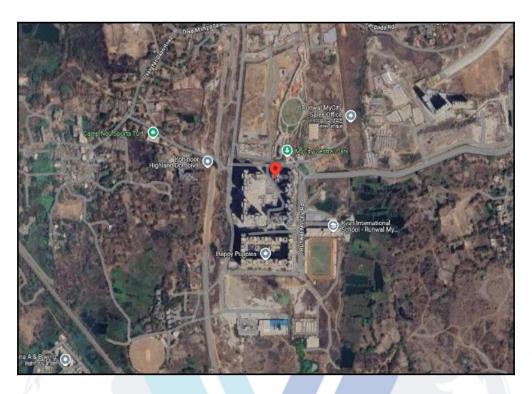

# **Route Map of the property**

Note: Red Place mark shows the exact location of the property

Longitude Latitude: 19°10'51.8"N 73°4'31.9"E

Note: The Blue line shows the route to site distance from nearest Railway Station (Dombivali - 5.7 Km).