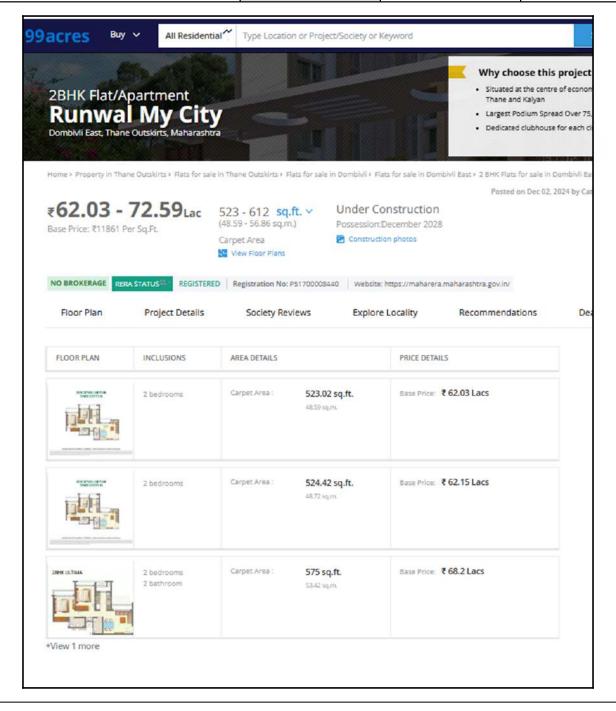

### **Price Indicators**

| Property         | Flat                     |            |          |  |
|------------------|--------------------------|------------|----------|--|
| Source           | https://www.99acres.com/ |            |          |  |
| Floor            | -                        | -          |          |  |
|                  | Carpet                   | Built Up   | Saleable |  |
| Area             | 523.00                   | 575.30     | -        |  |
| Percentage       | -                        | 10%        | -        |  |
| Rate Per Sq. Ft. | ₹11,860.00               | ₹10,782.00 | -        |  |