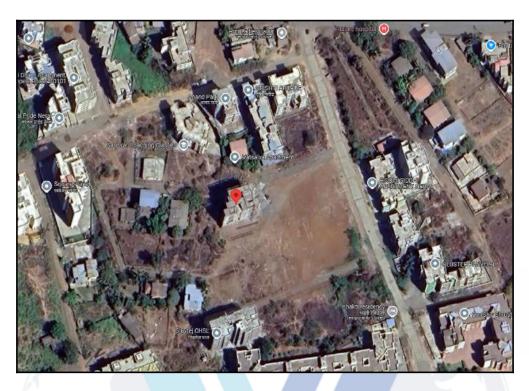

## Route Map of the property

Note: Red Place mark shows the exact location of the property

#### Longitude Latitude: 19°1'38.1"N 73°19'38.4"E

Note: The Blue line shows the route to site distance from nearest Railway Station (Neral - 1.2 Km).