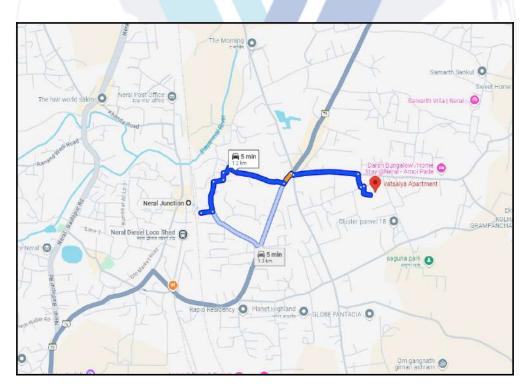

## Route Map of the property

Note: Red Place mark shows the exact location of the property

#### Longitude Latitude: 19°1'38.1"N 73°19'38.4"E

Note: The Blue line shows the route to site distance from nearest Railway Station (Neral - 1.2 Km).