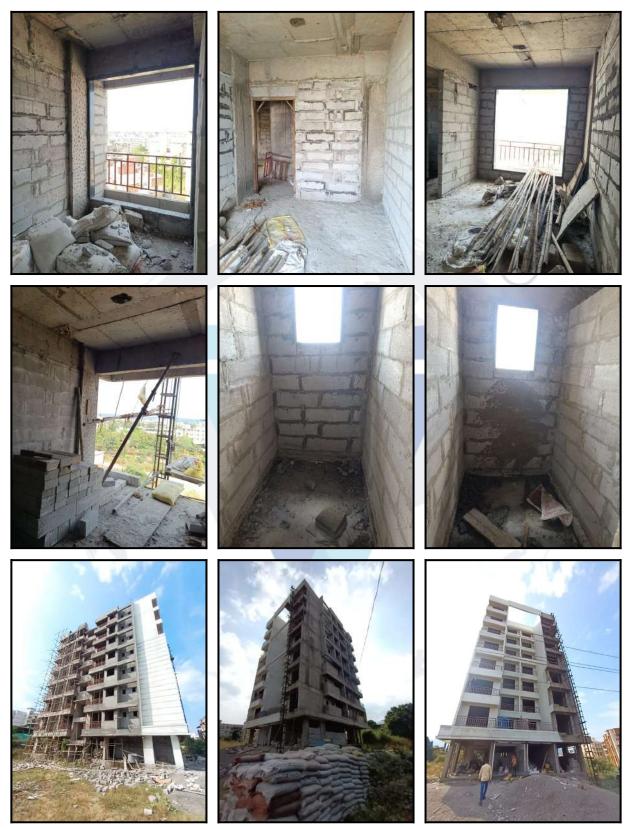

| Good                                                                                |
| Likely rental values in future                                                                                                                                                                                                     | ₹ 3,800/- (Expected rental income per month after completion of construction works) |

Vastukala Consultants (I) Pvt. Ltd.



Since 1989



| Any likely income it may generate | Rental Income |
|-----------------------------------|---------------|
| Any likely income it may generate |               |









## Actual Site Photographs







## Actual Site Photographs







## Route Map of the property



Note: Red Place mark shows the exact location of the property



#### Longitude Latitude: 19°1'38.1"N 73°19'38.4"E

Note: The Blue line shows the route to site distance from nearest Railway Station (Neral - 1.2 Km).





## **Ready Reckoner Rate**

| Depar                                          |                       | gistration and Sta<br>of Maharashtra      | mp नोंद                   | णी व मुद्र<br>महाराष्ट्र