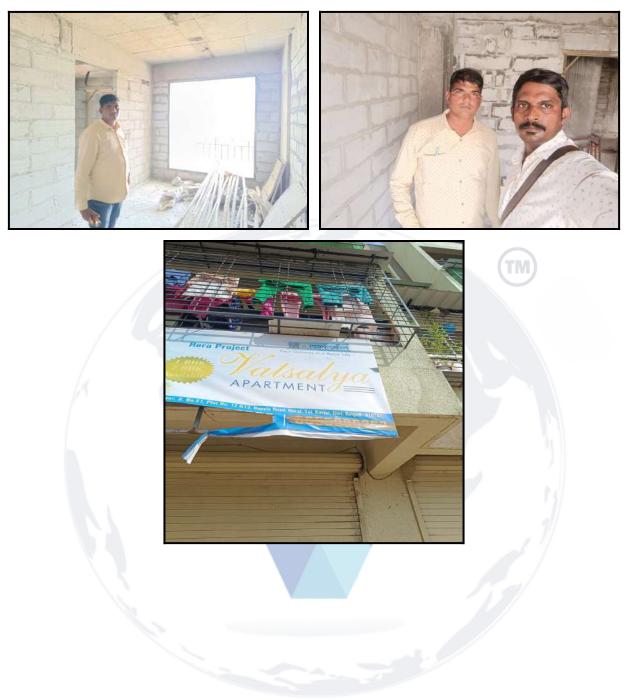

| Good                                                                                |
| Likely rental values in future                                                                                                                                                                                                     | ₹ 3,800/- (Expected rental income per month after completion of construction works) |

Vastukala Consultants (I) Pvt. Ltd.



Since 1989



| Any likely income it may generate | Rental Income |
|-----------------------------------|---------------|
| Any likely income it may generate |               |









## Actual Site Photographs







## Actual Site Photographs







## Route Map of the property



Note: Red Place mark shows the exact location of the property



#### Longitude Latitude: 19°1'38.1"N 73°19'38.4"E

Note: The Blue line shows the route to site distance from nearest Railway Station (Neral - 1.2 Km).





## **Ready Reckoner Rate**

| Depar                                          |                       | gistration and Sta<br>of Maharashtra      | mp नोंद                   | णी व मुद्र<br>महाराष्ट्र