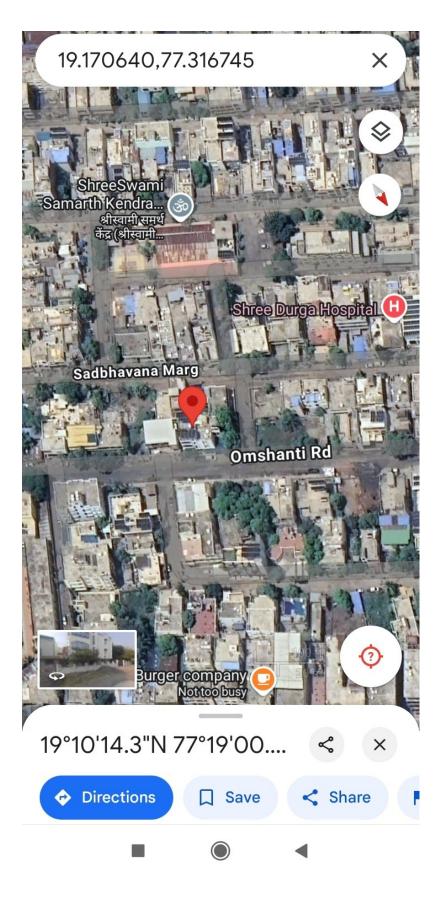

| 7.   | Postal address of the property                                                                                |   | 1-18-990 (Old 1-<br>4020109427 in S.<br>10248 of Asadu<br>Nagar Sahakari<br>Grah Nirman San<br>Nanded | icipal Property no.<br>9-632/1), Pin no.<br>. no. 29/A, CTS no.<br>Ilabad at Vasant<br>Bhadekaru Malki<br>stha, Asadullabad, |
|------|---------------------------------------------------------------------------------------------------------------|---|-------------------------------------------------------------------------------------------------------|------------------------------------------------------------------------------------------------------------------------------|
|      | City / Town                                                                                                   | : | M. Asadullabad                                                                                        |                                                                                                                              |
| 8.   | Residential Area                                                                                              | : | Yes                                                                                                   |                                                                                                                              |
|      | Classification of the area                                                                                    | : |                                                                                                       |                                                                                                                              |
| 9.   | i) High / Middle / Poor                                                                                       | : | Middle                                                                                                |                                                                                                                              |
|      | ii) Urban / Semi Urban / Rural                                                                                | : | Semi Urban                                                                                            |                                                                                                                              |
| 10   | Coming under Corporation limit /<br>Village Panchayat / Municipality                                          | : | Corporation L<br>Nanded)                                                                              | imit (NWCMC                                                                                                                  |
|      | Boundaries of the property                                                                                    | : | As per Deed                                                                                           | Actual                                                                                                                       |
|      | North                                                                                                         | : | Road                                                                                                  | Road                                                                                                                         |
|      | South                                                                                                         | : | Plot no. 144                                                                                          | Plot no. 144                                                                                                                 |
| 13.  | East                                                                                                          | : | Plot no. 121                                                                                          | Plot no. 121                                                                                                                 |
|      | West                                                                                                          | : | Road                                                                                                  | Road                                                                                                                         |
|      |                                                                                                               |   | A                                                                                                     | В                                                                                                                            |
| 14.1 | Dimensions of the site                                                                                        | : | As per Deed                                                                                           | Actual                                                                                                                       |
|      | North                                                                                                         | : | 24.39 M                                                                                               | 24.39 M                                                                                                                      |
|      | South                                                                                                         | : | 24.39 M                                                                                               | 24.39 M                                                                                                                      |
|      | East                                                                                                          | : | 13.71 M                                                                                               | 13.71 M                                                                                                                      |
|      | West                                                                                                          | : | 13.71 M                                                                                               | 13.71 M                                                                                                                      |
| 14.2 | Latitude, Longitude and Coordinates of the site                                                               | : | 19.170640,77.316                                                                                      | 5745                                                                                                                         |
| 15   | Extent of the site                                                                                            | : | 334.57 Sq. Mt-<br>Allotment Letter                                                                    | as per Plot                                                                                                                  |
| 16   | Road Widening area                                                                                            | : |                                                                                                       |                                                                                                                              |
| 17   | Extent of the site considered for valuation (least of 14 A & 14 B)                                            | : | 334.57 Sq. Mt                                                                                         |                                                                                                                              |
| 18   | Whether occupied by the owner / tenant?<br>If occupied by tenant, since how long?<br>Rent received per month. | • | Occupied by <b>Own</b> e                                                                              | & First floor is<br>er                                                                                                       |
| 19   | Income related aspects ( as per the verbal enquiry with the occupants )                                       |   | NA                                                                                                    |                                                                                                                              |