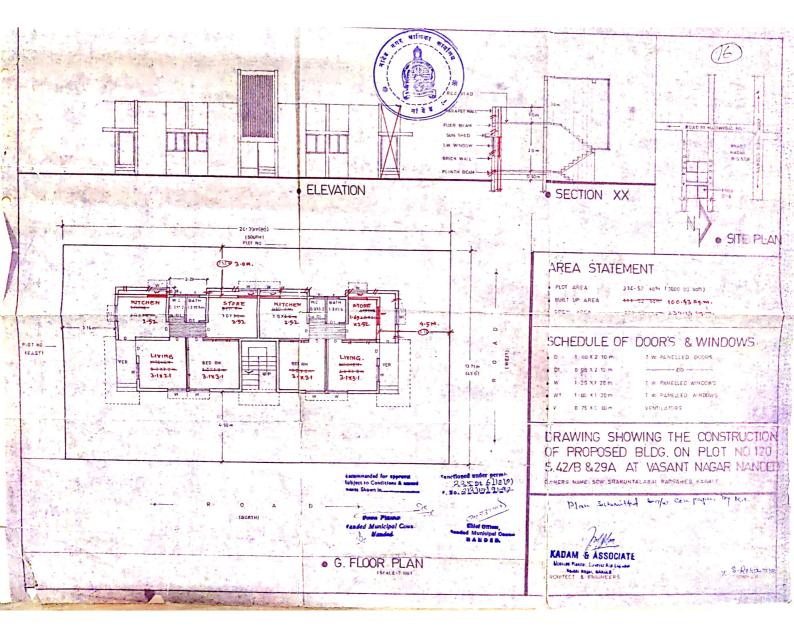

## File No. 213/1/9/92

No. 11585 Nanded Municipal Council, Nanded, Dt. - 2-11 - 91

١.

To. The Assistant Director, Town Planning, Nanded.

Sub :- Application of Spri/Smt. This work and beer wife Rausacheb knowle RI vasand Nra

Nanded regarding permission for construction of \_\_\_\_\_ 5 T No

10248

Sir,

| The              | above    | named      | applicant   | has    | applied  | for     | permission    | for |
|------------------|----------|------------|-------------|--------|----------|---------|---------------|-----|
|                  | 6        | ST         | NL.         | -2     | 48       |         |               |     |
| The plan along w | ith cond | erned file | e bearing N | 0. 23. | - 107 cc | ontaini | ng pages I to | 15  |
| •                |          |            |             |        |          |         | l'anment Pla  |     |