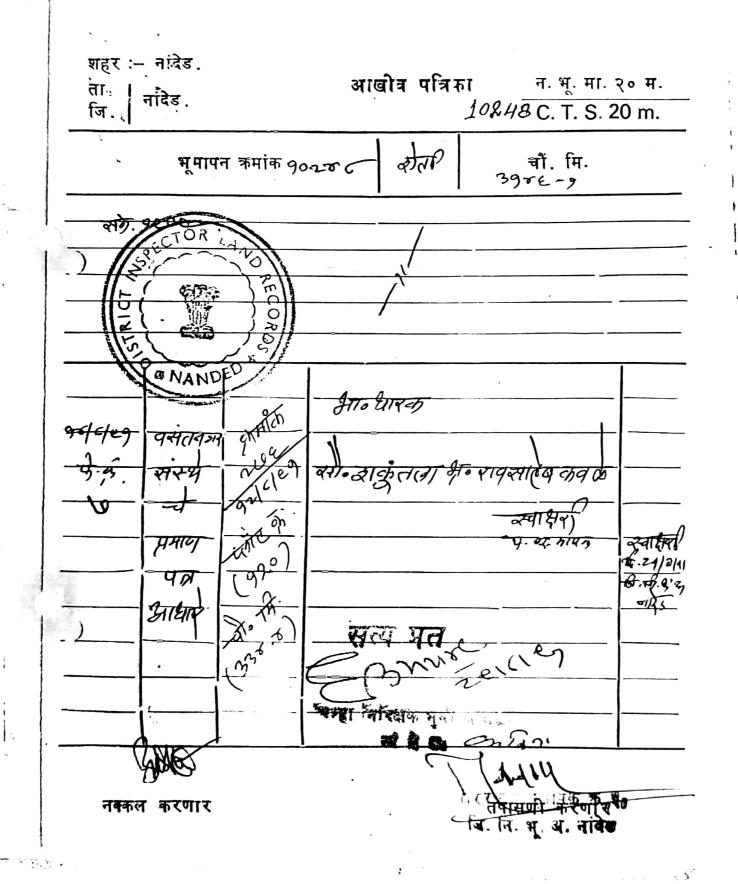

## ना हरकत प्रभाग पत्र ===============

G

प्रमाणित करण्यांत थेते को, सौ. शकुंतलाबाई रावसाहेब कवळे, वसंतनगर, सहकारो गृहनिर्माण संस्थेतोल सभासद असून त्यांचा प्लॉट नं. १२० आहे. त्यांना बांधकाम करण्यासाठो सोसायटोचो हरकत नाहो करोता प्रमाण पत्र देण्यांत थेत आहे.

## : : नाहारकत प्रमाणपत्र : :

प्रमाणोत करण्यात थेते को, आमच्या सोसायटोचा क्रमांक १२० व प्लॉट क्रमांक १२० हा पूर्वों औ शंकरराव महाजन कृष्णूरकर यांना दिनांक= : २४/३/६८ रोजो आलॉट झाला होता. परुंतु आज पर्यन्तत्यांनी बांधकाम न केल्यामुळे त्यांचे सभासदत्व रद्द करन सौ. शकूंतला रावसाहेब कवळे यांना सभासदत्व बहाल करन सोसायटोचे उपविधो प्रमाणे प्लॉट क्रमांक १२० त्यांना दिलेला आहे.