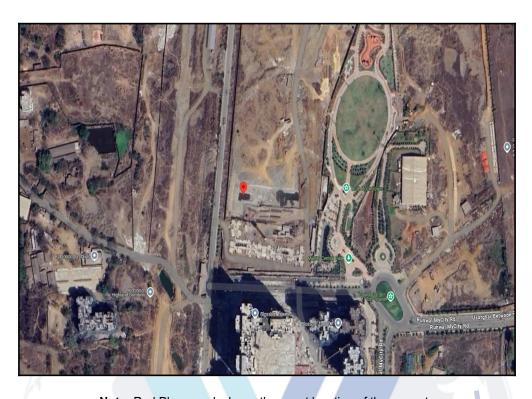

# Route Map of the property

Note: Red Place mark shows the exact location of the property P&T CO P&T of Θ Bhopar Te Diva Junction Cabin 🕤 0 DESALE PADA on KASHI e Bageshwar 🙆 n,Diva(West) 🥘 ii Ekvira Mandir ais carati Hitz ea 🔘 BETWADE GA O Diva Swamini. BHADRA NAGAR भद्रा नगर Datiwali 🖸 DIVA टिवा गाव 0 DM SAI NA ओम साड न 4.6 km ity O 0

#### Longitude Latitude: 19°10'55.9"N 73°4'28.6"E

0

0

Note: The Blue line shows the route to site distance from nearest Railway Station (Diva Junction - 4.6 Km.).