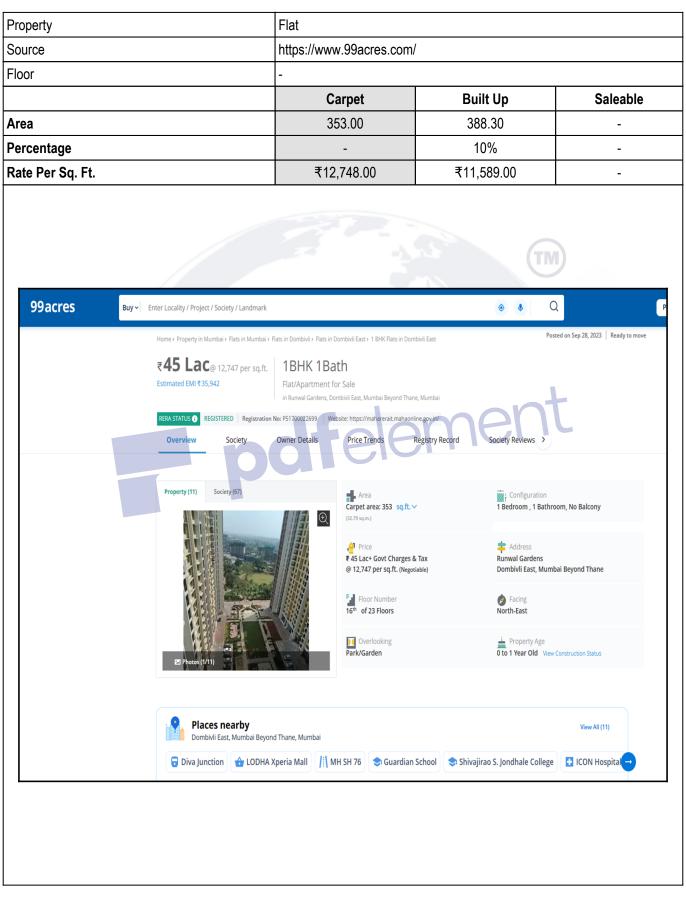

Since 1989

An ISO 9001 : 2015 Certified Company

| 4.  | House Tax                                                                                                                                                                                                                                                                                         |    |                                                                                                         |
|-----|---------------------------------------------------------------------------------------------------------------------------------------------------------------------------------------------------------------------------------------------------------------------------------------------------|----|---------------------------------------------------------------------------------------------------------|
|     | Assessment No.                                                                                                                                                                                                                                                                                    | :  | Details not available                                                                                   |
|     | Tax paid in the name of                                                                                                                                                                                                                                                                           | :  | Details not available                                                                                   |
|     | Tax amount                                                                                                                                                                                                                                                                                        | :  | Details not available                                                                                   |
| 5.  | Electricity Service connection No.                                                                                                                                                                                                                                                                | :  | Details not available                                                                                   |
|     | Meter Card is in the name of                                                                                                                                                                                                                                                                      | :  | Details not available                                                                                   |
| 6.  | How is the maintenance of the Flat?                                                                                                                                                                                                                                                               | :  | Building Under Construction                                                                             |
| 7.  | Sale Deed executed in the name of                                                                                                                                                                                                                                                                 | :  | Mrs. Apurva Bhalchandra Kadave                                                                          |
| 8.  | What is the undivided area of land as per Sale Deed?                                                                                                                                                                                                                                              |    | Details not available                                                                                   |
| 9.  | What is the plinth area of the Flat?                                                                                                                                                                                                                                                              | :  | Built Up Area in Sq. Ft. = 392.00<br>(Carpet Area + 10%)                                                |
| 10. | What is the floor space index (app.)                                                                                                                                                                                                                                                              | :  | As per KDMC norms                                                                                       |
| 11. | What is the Carpet area of the Flat?                                                                                                                                                                                                                                                              | :  | Carpet Area in Sq. Ft. = 356.00<br>(Area As Per Agreement for sale)                                     |
| 12. | Is it Posh / I Class / Medium / Ordinary?                                                                                                                                                                                                                                                         | :  | Medium                                                                                                  |
| 13. | Is it being used for Residential or Commercial purpose?                                                                                                                                                                                                                                           |    | Proposed Residential Purpose                                                                            |
| 14. | Is it Owner-occupied or let out?                                                                                                                                                                                                                                                                  | 7  | Building Under Construction                                                                             |
| 15. | If rented, what is the monthly rent?                                                                                                                                                                                                                                                              | :  | 11,000/- (Expected rental income per month after completion of construction works)                      |
| IV  | MARKETABILITY                                                                                                                                                                                                                                                                                     |    |                                                                                                         |
| 1.  | How is the marketability?                                                                                                                                                                                                                                                                         | :/ | Good                                                                                                    |
| 2.  | What are the factors favoring for an extra Potential Value?                                                                                                                                                                                                                                       | /: | Located in Developed Area                                                                               |
| 3.  | Any negative factors are observed which affect the market value in general?                                                                                                                                                                                                                       | ·  | No                                                                                                      |
| ۷   | Rate                                                                                                                                                                                                                                                                                              |    |                                                                                                         |
| 1.  | After analyzing the comparable sale instances,<br>what is the composite rate for a similar Flat with<br>same specifications in the adjoining locality? -<br>(Along with details / reference of at - least two<br>latest deals / transactions with respect to adjacent<br>properties in the areas) | :  | ₹ 10384/- to ₹ 12748/- per Sq. Ft. on Carpet Area<br>₹ 9440/- to ₹ 11589/- per Sq. Ft. on Built Up Area |
| 2.  | Assuming it is a new construction, what is the<br>adopted basic composite rate of the Flat under<br>valuation after comparing with the specifications<br>and other factors with the Flat under comparison<br>(give details).                                                                      | :  | ₹ 12,500/- per Sq. Ft. on Carpet Area                                                                   |

# Method of Valuation / Approach

The sales comparison approach uses the market data of sale prices to estimate the value of a real estate property. Property valuation in this method is done by comparing a property to other similar properties that have been recently sold. Comparable properties, also known as comparables, or comps, must share certain features with the property in question. Some of these include physical features such as square footage, number of rooms, condition, and age of the building; however, the most important factor is no doubt the location of the property. Adjustments are usually needed to account for differences as no two properties are exactly the same. To make proper adjustments when comparing properties, real estate appraisers must know the differences between the comparable properties and how to value these differences. The sales comparison approach is commonly used for Residential Flat, where there are typically many comparables available to analyze. As the property is a Residential Flat, we have adopted Sale Comparison Approach Method for the purpose of valuation . The Price for similar type of property in the nearby vicinity is in the range of ₹ 10,384/- to ₹ 12,748/- per Sq. Ft. on Carpet Area / ₹ 9,440/- to ₹ 11,589/- per Sq. Ft. on BuiltUp Area. Considering the rate with attached report , current market conditions , demand and supply position, Flat size, location, upswing in real estate prices , sustained demand for Residential Flat, all round development of Residential and Commercial application in the locality etc. We estimate ₹12,500.00 per Sq. Ft. on Carpet Area for valuation.