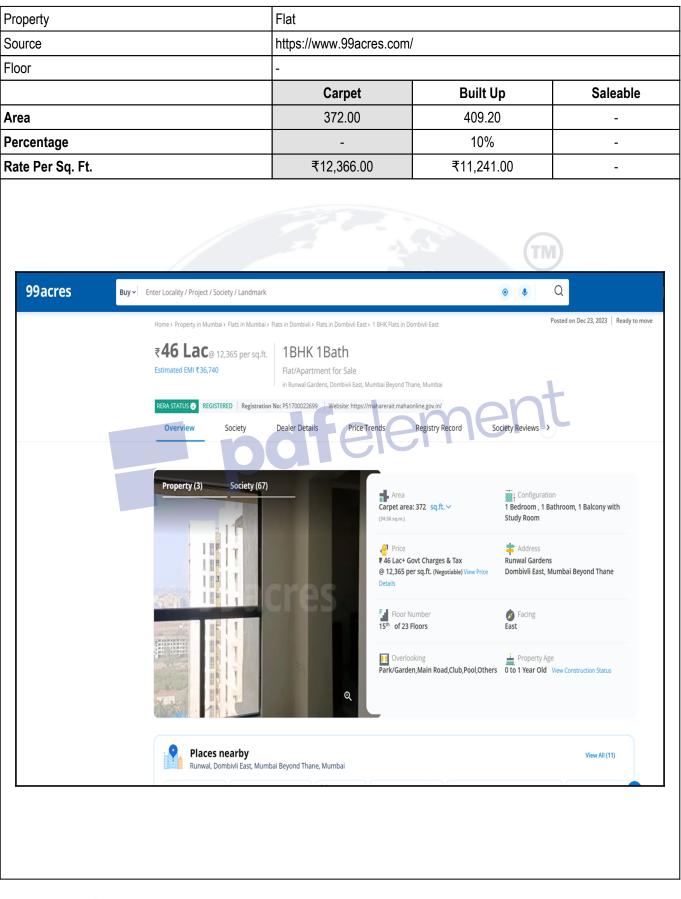

Since 1989

An ISO 9001 : 2015 Certified Company

| 4.  | House Tax                                                                                                                                                                                                                                                                                         |    |                                                                                                         |
|-----|---------------------------------------------------------------------------------------------------------------------------------------------------------------------------------------------------------------------------------------------------------------------------------------------------|----|---------------------------------------------------------------------------------------------------------|
|     | Assessment No.                                                                                                                                                                                                                                                                                    | :  | Details not available                                                                                   |
|     | Tax paid in the name of                                                                                                                                                                                                                                                                           | :  | Details not available                                                                                   |
|     | Tax amount                                                                                                                                                                                                                                                                                        | :  | Details not available                                                                                   |
| 5.  | Electricity Service connection No.                                                                                                                                                                                                                                                                | :  | Details not available                                                                                   |
|     | Meter Card is in the name of                                                                                                                                                                                                                                                                      | :  | Details not available                                                                                   |
| 6.  | How is the maintenance of the Flat?                                                                                                                                                                                                                                                               | :  | Building Under Construction                                                                             |
| 7.  | Sale Deed executed in the name of                                                                                                                                                                                                                                                                 | :  | Mrs. Apurva Bhalchandra Kadave                                                                          |
| 8.  | What is the undivided area of land as per Sale Deed?                                                                                                                                                                                                                                              |    | Details not available                                                                                   |
| 9.  | What is the plinth area of the Flat?                                                                                                                                                                                                                                                              | :  | Built Up Area in Sq. Ft. = 392.00<br>(Carpet Area + 10%)                                                |
| 10. | What is the floor space index (app.)                                                                                                                                                                                                                                                              | :  | As per KDMC norms                                                                                       |
| 11. | What is the Carpet area of the Flat?                                                                                                                                                                                                                                                              | :  | Carpet Area in Sq. Ft. = 356.00<br>(Area As Per Agreement for sale)                                     |
| 12. | Is it Posh / I Class / Medium / Ordinary?                                                                                                                                                                                                                                                         | :  | Medium                                                                                                  |
| 13. | Is it being used for Residential or Commercial purpose?                                                                                                                                                                                                                                           |    | Proposed Residential Purpose                                                                            |
| 14. | Is it Owner-occupied or let out?                                                                                                                                                                                                                                                                  | 7  | Building Under Construction                                                                             |
| 15. | If rented, what is the monthly rent?                                                                                                                                                                                                                                                              | :  | 11,000/- (Expected rental income per month after completion of construction works)                      |
| IV  | MARKETABILITY                                                                                                                                                                                                                                                                                     |    |                                                                                                         |
| 1.  | How is the marketability?                                                                                                                                                                                                                                                                         | :/ | Good                                                                                                    |
| 2.  | What are the factors favoring for an extra Potential Value?                                                                                                                                                                                                                                       | /: | Located in Developed Area                                                                               |
| 3.  | Any negative factors are observed which affect the market value in general?                                                                                                                                                                                                                       | ·  | No                                                                                                      |
| ۷   | Rate                                                                                                                                                                                                                                                                                              |    |                                                                                                         |
| 1.  | After analyzing the comparable sale instances,<br>what is the composite rate for a similar Flat with<br>same specifications in the adjoining locality? -<br>(Along with details / reference of at - least two<br>latest deals / transactions with respect to adjacent<br>properties in the areas) | :  | ₹ 10384/- to ₹ 12748/- per Sq. Ft. on Carpet Area<br>₹ 9440/- to ₹ 11589/- per Sq. Ft. on Built Up Area |
| 2.  | Assuming it is a new construction, what is the<br>adopted basic composite rate of the Flat under<br>valuation after comparing with the specifications<br>and other factors with the Flat under comparison<br>(give details).                                                                      | :  | ₹ 12,500/- per Sq. Ft. on Carpet Area                                                                   |

# Method of Valuation / Approach

The sales comparison approach uses the market data of sale prices to estimate the value of a real estate property. Property valuation in this method is done by comparing a property to other similar properties that have been recently sold. Comparable properties, also known as comparables, or comps, must share certain features with the property in question. Some of these include physical features such as square footage, number of rooms, condition, and age of the building; however, the most important factor is no doubt the location of the property. Adjustments are usually needed to account for differences as no two properties are exactly the same. To make proper adjustments when comparing properties, real estate appraisers must know the differences between the comparable properties and how to value these differences. The sales comparison approach is commonly used for Residential Flat, where there are typically many comparables available to analyze. As the property is a Residential Flat, we have adopted Sale Comparison Approach Method for the purpose of valuation . The Price for similar type of property in the nearby vicinity is in the range of ₹ 10,384/- to ₹ 12,748/- per Sq. Ft. on Carpet Area / ₹ 9,440/- to ₹ 11,589/- per Sq. Ft. on BuiltUp Area. Considering the rate with attached report , current market conditions , demand and supply position, Flat size, location, upswing in real estate prices , sustained demand for Residential Flat, all round development of Residential and Commercial application in the locality etc. We estimate ₹12,500.00 per Sq. Ft. on Carpet Area for valuation.