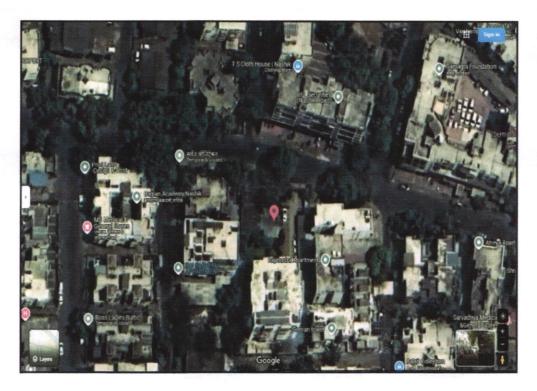

#### Name of Owner : Mr.Kailas Ramesh Pandhure & Mrs.Gayatri Kailas Pandhure

Residential Flat No. 10, 2<sup>nd</sup> Floor, **"Sai Anand Residency "**, Behind Datta Mandir Bus Stop, Gayakhe Colony, Datta Mandir Road, Village - Deolali, Taluka - Nashik, District - Nashik, 422101, State - Maharashtra, India.

#### Latitude Longitude : 19°57'20.6"N 73°49'59.2"E