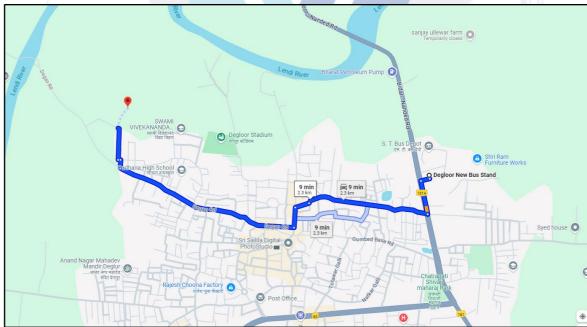

# **Route Map of the Property**

#### Note:

- Red Pointer shows Approx. Property Location.
- Blue line shows Route from Degloor Bus Stand @ 2.3 Km.

Valuers & Appraisers
Architects &
Interior Designers (I)
To Consultant
Lender's Engineer
To MH2010 TV CVI