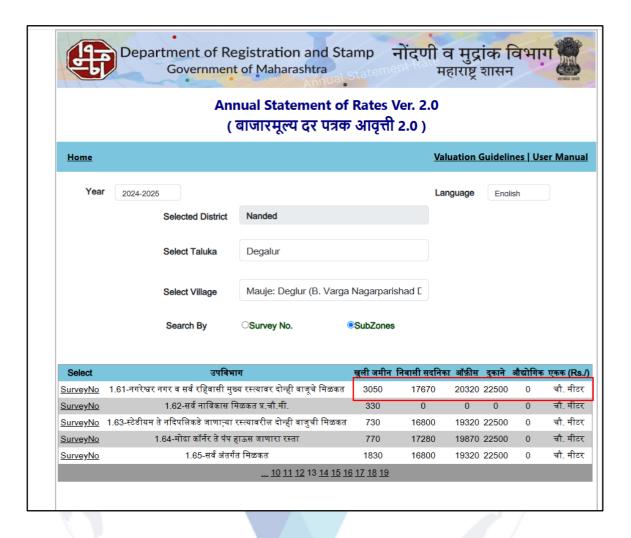

## **Ready Reckoner Rate**

|       |                                                                    | ation Report / Axis Bar   | ık /Nan | ded Ma            | in Brancl   | h / Mr. R                     | ajiv Ve                                              | nkatrao Ac                                                     | hintal    | war (01273       | 3/2309495                       | 5)         | Page 5 of 12 |
|-------|--------------------------------------------------------------------|---------------------------|---------|-------------------|-------------|-------------------------------|------------------------------------------------------|----------------------------------------------------------------|-----------|------------------|---------------------------------|------------|--------------|
| 9.2   |                                                                    | Date of Approval          |         |                   |             |                               | -                                                    |                                                                |           |                  |                                 |            |              |
|       | Expiry D                                                           | ate                       |         |                   |             | -                             |                                                      |                                                                |           |                  |                                 |            |              |
| 9.3   | Building Plan Approval Number &Occupancy Certificate Not           |                           |         |                   |             | ot applicable being open plot |                                                      |                                                                |           |                  |                                 |            |              |
|       | Date of Approval -                                                 |                           |         |                   |             |                               | -                                                    |                                                                |           |                  |                                 |            |              |
|       | Expiry D                                                           | ate                       |         |                   |             |                               | -                                                    |                                                                |           |                  |                                 |            |              |
| 10.00 | Plot Are                                                           | a Details.                |         |                   |             |                               |                                                      |                                                                |           |                  |                                 |            |              |
| 10.01 | Plot Are                                                           | a                         |         |                   |             |                               |                                                      |                                                                |           | Are              | ea in Sq.                       | m          |              |
| 10.02 |                                                                    |                           |         |                   |             |                               |                                                      |                                                                |           |                  |                                 |            |              |
|       | Total Ar                                                           |                           |         |                   |             |                               |                                                      | 108 Sq. m                                                      |           |                  |                                 |            |              |
| 10.03 |                                                                    | ation at Site             |         |                   |             |                               |                                                      |                                                                |           | No               |                                 |            |              |
| 10.04 |                                                                    | a Considered for Valua    | ation   |                   |             |                               |                                                      |                                                                |           |                  | 8 Sq. m                         |            |              |
| 10.05 |                                                                    | ction Area Details        | 20011   |                   |             |                               |                                                      |                                                                |           |                  | t applicabl                     | e heina o  | nen nlot     |
| 10.06 | Conotic                                                            |                           | ın ac i | followe           |             |                               |                                                      |                                                                |           |                  |                                 |            | pon piot     |
| 10.00 | Floor wise break up as follows                                     |                           |         |                   |             |                               |                                                      | Current Usage<br>(Storage / Parking / Commercial /Residential) |           |                  |                                 |            |              |
|       |                                                                    |                           | N.A.    |                   | E-0         |                               |                                                      | -7 I                                                           |           |                  | N.A.                            | M)         |              |
| 10.07 | Amenitie                                                           | es Details (if any):      |         |                   |             |                               |                                                      | Not applic                                                     | cable     | being open       | plot                            |            | <i>A</i>     |
| 10.08 | FSI Utiliz                                                         | zed                       | 1       |                   |             |                               |                                                      | Not applic                                                     | cable     | being open       | plot                            |            |              |
| 10.09 |                                                                    | the construction is as    | per ap  | proved            | building    | plan and                      | d /                                                  |                                                                |           | being open       | •                               |            |              |
|       |                                                                    | building bye laws:        |         |                   |             |                               |                                                      |                                                                |           |                  |                                 |            |              |
| 10.15 |                                                                    | of Extra Construction     |         |                   |             |                               |                                                      | Not applicable being open plot                                 |           |                  |                                 |            |              |
| 10.11 | Percenta                                                           | age of Extra Construct    | on      |                   |             |                               | Y                                                    | Not applic                                                     | cable     | being open       | plot                            |            |              |
| 10.12 | Whether the extra construction is CompoundableOR Non-Compoundable? |                           |         |                   |             |                               |                                                      |                                                                |           |                  |                                 |            |              |
| 10.13 | Quality of construction  Not applicable being open plot            |                           |         |                   |             |                               |                                                      | 4                                                              |           |                  |                                 |            |              |
| 10.14 | Maintenance of the Property  Not applicable being open plot        |                           |         |                   |             |                               |                                                      | 1                                                              |           |                  |                                 |            |              |
| 10.15 | Condition of Building  Not applicable being open plot              |                           |         |                   |             |                               |                                                      |                                                                |           |                  |                                 |            |              |
| 10.16 |                                                                    | Life of the               |         | Not appl          | icable      | Projec                        | ted Fu                                               | ture Lifeof                                                    | Jubio     | Not applica      |                                 | onen nlo   | <u> </u>     |
| 10.10 | structur                                                           |                           |         | peing op          |             | the Str                       |                                                      |                                                                | /         | 140t applio      | ubic being                      | open pio   | `]]          |
| 10.17 |                                                                    | venue / TaxesPaid         |         | Not appl          |             | _                             |                                                      | Taxes Paid up Not applicable being open plot                   |           |                  |                                 |            |              |
|       | upto (for                                                          |                           |         | eing op           |             | to (for                       |                                                      |                                                                |           |                  |                                 |            | //           |
| 11.   |                                                                    | of Valuation:             |         | 3 1               |             |                               |                                                      | J/                                                             |           |                  |                                 |            |              |
|       | S.L                                                                | Particulars ofItem        |         | up Building Repla |             |                               | imated Replacement Depreci<br>acement cost<br>ate Of |                                                                | Deprecia  | ntionNil         | Net Value after<br>Depreciation |            |              |
|       |                                                                    |                           | Ha.     |                   |             |                               | Cons                                                 | truction                                                       |           |                  |                                 |            |              |
|       | Nil                                                                |                           |         |                   |             |                               |                                                      |                                                                |           |                  |                                 |            |              |
| 12.   |                                                                    | of Amenities              |         |                   |             |                               |                                                      |                                                                |           |                  |                                 |            | N.A.         |
| 13.   | Governi                                                            | ment Guideline value      |         |                   |             |                               |                                                      |                                                                |           |                  |                                 |            |              |
|       |                                                                    | Particulars               |         | Are               | a in Sq.    | . m                           |                                                      | Rate in Rs.                                                    |           |                  | Value in Rs.                    |            |              |
| 1     | Land                                                               |                           |         |                   | 108         |                               |                                                      | 3,050.00                                                       |           |                  | Rs. 3,29,400.00                 |            |              |
|       | TOTAL                                                              |                           |         |                   |             | ,                             |                                                      |                                                                |           | Rs. 3,29,400.00  |                                 |            |              |
| 14.   | Market Value of Land                                               |                           |         |                   |             |                               |                                                      |                                                                |           |                  |                                 |            |              |
|       | Particulars                                                        |                           |         | Area in Sq. m     |             |                               | Rate in Rs.                                          |                                                                |           |                  |                                 | lue in Rs. |              |
|       | Land                                                               | 108                       |         |                   |             |                               |                                                      | 10,000.00 <b>Rs. 10,80,000.00</b>                              |           |                  |                                 | ,80,000.00 |              |
| 15.   | Value of                                                           | f the Property            |         |                   |             |                               |                                                      |                                                                |           |                  |                                 |            |              |
|       | . ,                                                                |                           |         |                   | Land        |                               | Building                                             |                                                                | Amenities |                  | Total                           |            |              |
|       | Government Guideline value 3                                       |                           |         |                   | 3,29,400.00 |                               | Nil                                                  |                                                                |           | Nil              | Rs. 3,29,400.00                 |            |              |
|       | Market \                                                           | Market Value 10,80,000.00 |         |                   |             |                               | Nil Nil                                              |                                                                | Nil       | Rs. 10,80,000.00 |                                 |            |              |
|       | Realizable Value                                                   |                           |         |                   |             |                               |                                                      |                                                                |           |                  | 72,000.00                       |            |              |
|       | Distressed/Forced Sale Value                                       |                           |         |                   |             |                               |                                                      |                                                                |           |                  |                                 |            | 64,000.00    |
|       | Insurable                                                          |                           |         |                   |             |                               |                                                      |                                                                |           | ,                | Nil                             |            |              |
|       | 1                                                                  |                           |         | 1                 |             |                               |                                                      |                                                                |           |                  |                                 |            |              |