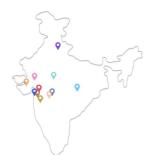

# **Route Map of the Property**

#### Longitude Latitude: 18.555716, 77.568380

#### Note:

- Red Pointer shows Approx. Property Location.
- Blue line shows Route from Degloor Bus Stand @ 2.3 Km.

Valuers & Appraisers
Architects &
Interior Designers (I)
To Consultant
Lender's Engineer
To MH2010 TV CVI