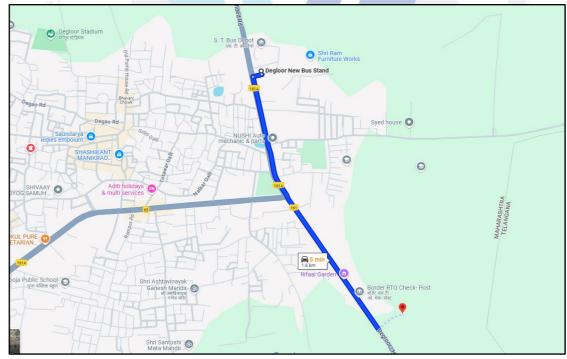

# **Route Map of the Property**

Longitude Latitude: 18.540535, 77.590786

#### Note:

- Red Pointer shows Approx. Property Location.
- Blue line shows Route from Degloor Bus Stand @ 1.6 Km.