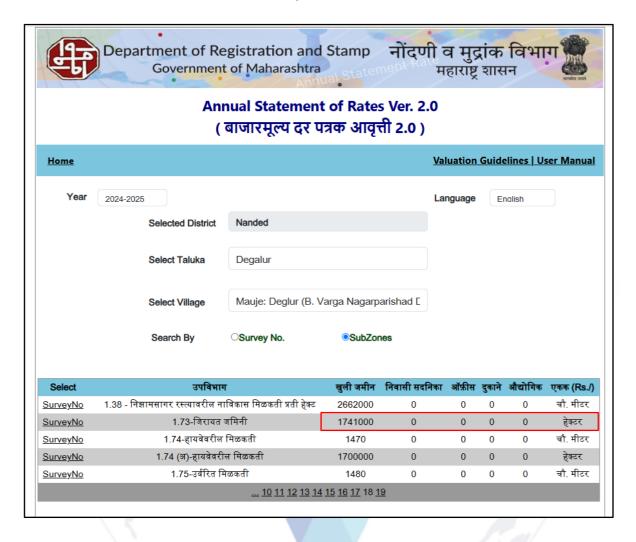

# **Ready Reckoner Rate**

An ISO 9001: 2015 Certified Company

#### Sharadkumar B. Chalikwar

B.E. (Civil), M.E. (Civil), M.Sc. (Real Estate Valuation), M.Sc. (P&M Valuation), FIE (I), FIV, FIWRS Chairman & Managing Director

Govt. Reg. Valuer Chartered Engineer (India)

| 9.3      | Building Plan Approval Number 8    | &Occi                                                                               | upancy  | Certifica         | ate      | Not a                     | applicable be                                                  | eing         | open plot      |            |                                    |              |  |
|----------|------------------------------------|-------------------------------------------------------------------------------------|---------|-------------------|----------|---------------------------|----------------------------------------------------------------|--------------|----------------|------------|------------------------------------|--------------|--|
|          | Date of Approval                   |                                                                                     |         |                   |          | _                         |                                                                |              |                |            |                                    |              |  |
|          | Expiry Date                        |                                                                                     |         |                   |          | _                         |                                                                |              |                |            |                                    |              |  |
| 10.00    | Plot Area Details.                 |                                                                                     |         |                   |          |                           |                                                                |              |                |            |                                    |              |  |
| 10.01    | Plot Area                          |                                                                                     |         |                   |          |                           |                                                                |              | Are            | ea in Sq.  | m                                  |              |  |
| 10.02    | Plot Area                          |                                                                                     |         |                   |          |                           |                                                                |              |                | m x 8.5    |                                    |              |  |
| 10.02    | Total Area                         |                                                                                     |         |                   |          |                           |                                                                |              |                | 0.5 Sq. n  |                                    |              |  |
| 10.03    | Demarcation at Site                |                                                                                     |         |                   |          |                           |                                                                |              | No             | •          | ·•                                 |              |  |
| 10.04    | Plot Area Considered for Valuation | n                                                                                   |         |                   |          |                           |                                                                |              |                | 0.5 Sq. n  | n                                  |              |  |
| 10.05    |                                    |                                                                                     |         |                   |          |                           |                                                                |              | nen nlot       |            |                                    |              |  |
| 10.06    | Floor wise break up                | as fo                                                                               |         |                   |          |                           |                                                                |              |                | pon piot   |                                    |              |  |
| 10.00    | Tiool wise break up                | us it                                                                               | Ollows  |                   |          |                           | (9                                                             | Stora        | ige / Parking  |            |                                    | sidential)   |  |
|          | N                                  | .A.                                                                                 |         |                   | · 6      |                           | - (0                                                           | otora        | igo / i airtii | N.A.       | oroidi /i to                       | ordorradi)   |  |
| 10.07    | Amenities Details (if any):        | .,                                                                                  |         |                   |          |                           | Not applic                                                     | able         | being open     |            | -M                                 |              |  |
| 10.08    | FSI Utilized                       |                                                                                     |         |                   |          |                           | Not applicable being open plot  Not applicable being open plot |              |                |            |                                    |              |  |
| 10.09    | Whether the construction is as pe  | er anı                                                                              | nroved  | huildina          | nlan an  | d /                       |                                                                |              | being open     | •          |                                    |              |  |
| 10.00    | or local building bye laws:        | o, up                                                                               | provou  | Zunung            | Piui uli | <b>u</b> 1                | τιοι αρρίιο                                                    | abic         | boing open     | Pior       |                                    |              |  |
| 10.15    | Details of Extra Construction      |                                                                                     |         |                   |          | 1                         | Not applic                                                     | able         | being open     | plot       |                                    |              |  |
| 10.11    | Percentage of Extra Construction   | of Extra Construction e extra construction is CompoundableOR Non- able? onstruction |         |                   |          |                           |                                                                |              | being open     |            |                                    | 7            |  |
| 10.12    |                                    |                                                                                     | npound  | ableOR            | Non-     |                           |                                                                |              | being open     |            |                                    |              |  |
|          | Compoundable?                      | 0011                                                                                | npouna  | ubi0011           | 110      |                           | //                                                             |              | g -p           | p.01       |                                    | \            |  |
| 10.13    | Quality of construction            | \                                                                                   |         | $\overline{}$     |          |                           | Not applic                                                     | able         | being open     | plot       |                                    |              |  |
| 10.14    | Maintenance of the Property        |                                                                                     |         |                   |          |                           |                                                                |              | being open     |            |                                    |              |  |
| 10.15    | Condition of Building              | 7                                                                                   |         |                   |          |                           |                                                                |              | being open     |            | T,                                 | 1            |  |
| 10.16    | Current Life of the                | N                                                                                   | ot appl | icable            | Projec   | ted Fu                    | ture Lifeof                                                    | 7            | Not applica    | able being | open plo                           | t            |  |
|          | structure                          | b                                                                                   | eing op | en plot           | the St   | ructure                   |                                                                | 7            |                |            | )                                  | '            |  |
| 10.17    | Land Revenue / TaxesPaid           | N                                                                                   | ot appl | icable            | Munic    | ipal Ta                   | xes Paid up                                                    |              | Not applica    | able being | open plo                           | t            |  |
|          | upto (for Land)                    | b                                                                                   | eing op | en plot           | to (for  | Buildi                    | ng)                                                            |              |                |            | ,                                  | 1/           |  |
| 11.      | Details of Valuation:              |                                                                                     |         |                   |          |                           |                                                                |              |                |            |                                    |              |  |
|          |                                    | Plint                                                                               |         |                   |          |                           |                                                                | placement    | •              |            | Net Value after                    |              |  |
|          | Built                              |                                                                                     | •       |                   |          | Replacement co<br>Rate Of |                                                                | cost         | ost            |            | Depreciation                       |              |  |
|          |                                    | Area<br>Ha.                                                                         | III     |                   |          |                           | truction                                                       |              |                |            |                                    |              |  |
|          | Nil                                | ııa.                                                                                |         |                   | v        | Conc                      |                                                                |              |                | 7.3        | /                                  |              |  |
| 12.      | Details of Amenities               |                                                                                     |         |                   |          |                           |                                                                |              |                |            |                                    | N.A.         |  |
| 13.      | Government Guideline value         |                                                                                     |         |                   |          |                           |                                                                |              |                |            |                                    | IV.A.        |  |
| 10.      | Particulars                        |                                                                                     | Δτο     | a in Sq           | m        |                           | Ra                                                             | tο ir        | n Rs.          |            | Va                                 | lue in Rs.   |  |
| 1        | Land                               |                                                                                     | AIC     | 110.5             | . !!!    |                           |                                                                | 741.         |                |            |                                    | 92,381.00    |  |
| <u> </u> | TOTAL                              |                                                                                     |         | 110.5             |          |                           | 1,                                                             | 741.         | .00            |            |                                    |              |  |
| 14.      | Market Value of Land               |                                                                                     |         |                   |          |                           |                                                                |              |                |            | KS. 1,8                            | 92,381.00    |  |
| 14.      | Particulars                        |                                                                                     | Ava     | n in Ca           |          |                           | De                                                             | 44 :         | n Rs.          |            | \/ <u></u>                         | lue in Rs.   |  |
|          |                                    |                                                                                     | Alte    | a in Sq.<br>110.5 | · III    |                           | 10,0                                                           |              |                |            |                                    | 11,05,000.00 |  |
| 15.      | Value of the Property              |                                                                                     |         | 110.5             |          |                           | 10,0                                                           | <i>J</i> UU. | 00             |            | NS.                                | 11,03,000.00 |  |
| IJ.      | value of the Property              |                                                                                     |         | Land              |          |                           | Building                                                       |              | Ama            | nities     |                                    | Total        |  |
|          | Government Guideline value         |                                                                                     | 4       | 92,381            |          |                           | Nil                                                            |              |                | vil        | De 10                              | 92,381.00    |  |
|          | Market Value                       |                                                                                     |         | 92,361<br>),80,00 |          |                           | Nil                                                            |              |                | VII<br>Vil |                                    | ,05,000.00   |  |
|          | Realizable Value                   |                                                                                     | 10      | اں,ںں,ںر          | ,u.uu    |                           | INII                                                           |              |                | VII        |                                    |              |  |
|          | Distressed/Forced Sale Value       |                                                                                     |         |                   |          |                           |                                                                |              |                |            | Rs. 9,94,500.00<br>Rs. 8,84,000.00 |              |  |
|          | Insurable Value                    |                                                                                     |         |                   |          |                           |                                                                |              |                |            | 13.0,0                             | Nil          |  |
|          | Remarks                            |                                                                                     |         |                   |          |                           |                                                                |              |                |            |                                    | IVII         |  |
|          | IVCIIIaINO                         |                                                                                     |         |                   |          |                           |                                                                |              |                |            |                                    |              |  |