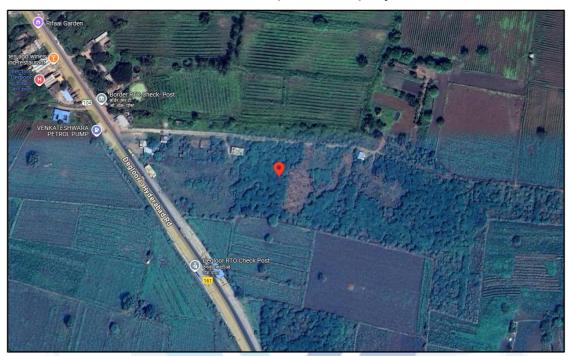

# **Route Map of the Property**

Longitude Latitude: 18.540535, 77.590786

#### Note:

- Red Pointer shows Approx. Property Location.
- Blue line shows Route from Degloor Bus Stand @ 1.6 Km.