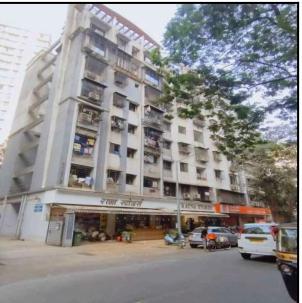

# Actual Site Photographs

Vastukala Consultants (I) Pvt. Ltd.

# Actual Site Photographs

#### **Building**

The building under reference is having Ground + 7 Upper Floors. It is a R.C.C. Framed Structure with 9" thick external walls and

Page 7 of 21

6" Thk. Brick Masonery walls. The external condition of building is Good. The building is used for Residential purpose. 4th Floor is having 4 Residential Flat. The building is having 1 lift.