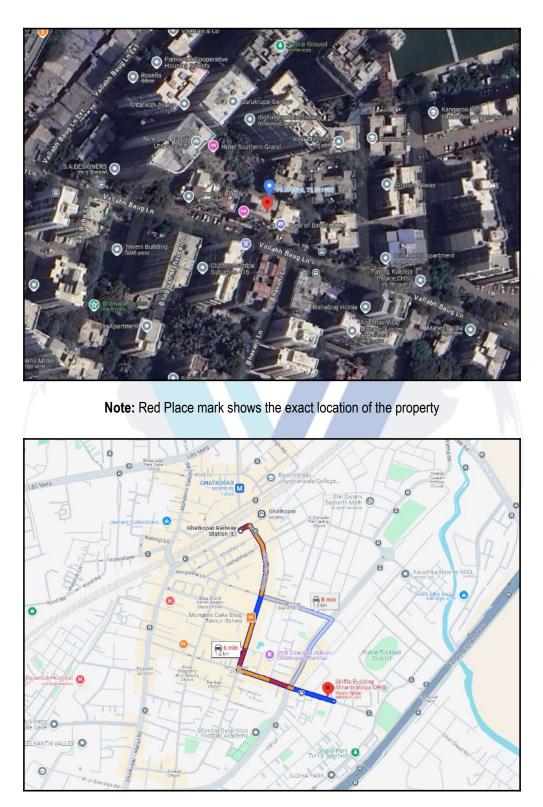

## Route Map of the property

#### Longitude Latitude: 19°4'41.7"N 72°54'43.4"E

Note: The Blue line shows the route to site distance from nearest Railway Station (Ghatkopar - 1.2 Km).