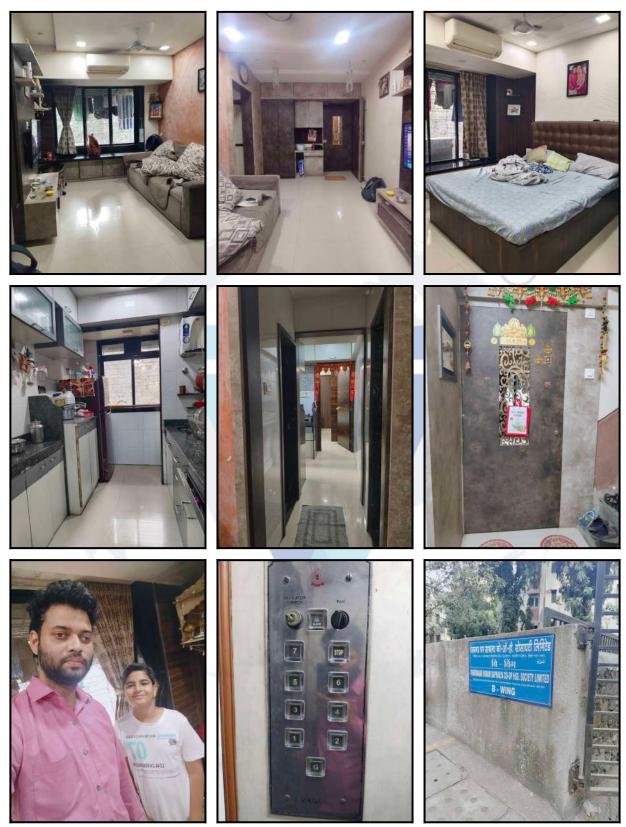

#### **Residential Flat:**

The Residential Flat under reference is situated on the 4<sup>th</sup> Floor The composition of Residential Flat is 1 Bedroom + Living Room + Kitchen + Bathroom + WC + Passage. This Residential Flat is Vitrified Tile Flooring, Teak Wood Door frame with Solid door with safety door, Powder coated Aluminum sliding windows, Concealed plumbing with C.P. fittings. Electrical wiring with concealed etc.

# Actual Site Photographs

Vastukala Consultants (I) Pvt. Ltd.

# Actual Site Photographs