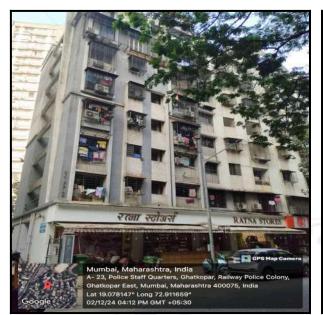

#### **Location**

The said building is located at Village - Ghatkopar - Kirol, Taluka - Kurla, District - Mumbai Subrban, PIN Code - 400 075. The property falls in Residential Zone. It is at a traveling distance 1.2 Km from Ghatkopar Railway Station.

## Route Map of the property

#### Longitude Latitude: 19°4'41.7"N 72°54'43.4"E

Note: The Blue line shows the route to site distance from nearest Railway Station (Ghatkopar - 1.2 Km).