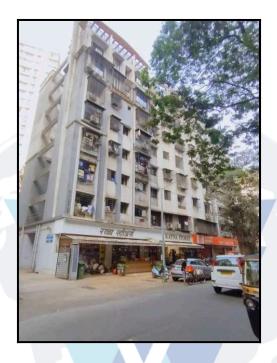

#### **Location**

The said building is located at Village - Ghatkopar - Kirol, Taluka - Kurla, District - Mumbai Subrban, PIN Code - 400 075. The property falls in Residential Zone. It is at a traveling distance 1.2 Km from Ghatkopar Railway Station.

#### **Building**

The building under reference is having Ground + 7 Upper Floors. It is a R.C.C. Framed Structure with 9" thick external walls and

Page 7 of 21

6" Thk. Brick Masonery walls. The external condition of building is Good. The building is used for Residential purpose. 4th Floor is having 4 Residential Flat. The building is having 1 lift.