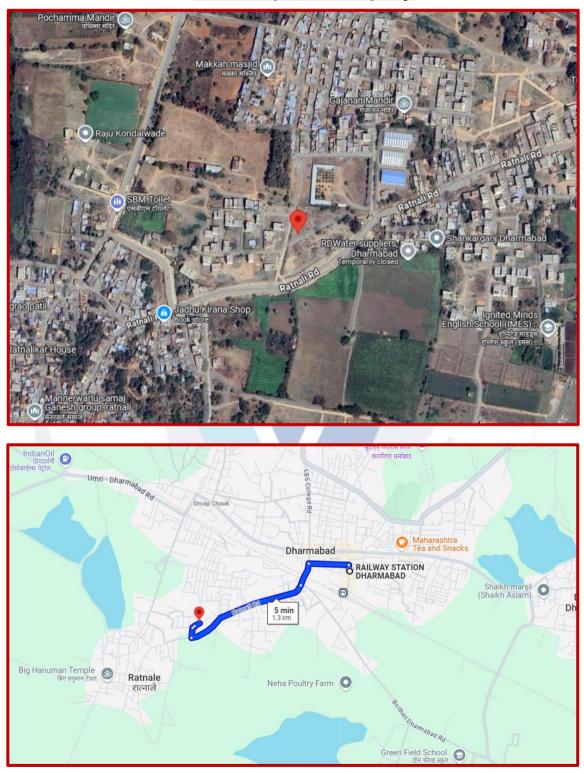

# Valuation Report of the Immovable Property

Details of the property under consideration: Name of Owner: Shri. Sainath S/o Pandhari Pujarwad.

M. H. No. 1065/28, Plot No.28, S.No.187/2, Behind Hanuman Temple, Sahara Colony, Mauje Ratnali, Taluka. Dharmabad, Dist. Nanded, State – Maharashtra, Country - India.

Longitude Latitude: 18°53'12.6"N 77°50'26.6"E

Valuation Done for: Axis Bank Branch Aurangabad.

 Chhatrapati Sambhaji Nagar (Aurangabad) : Plot No. 106, N-3, CIDCO,
 Ref

 Aurangabad - 431 005, M.S, INDIA
 Bi 

### VALUATION REPORT (IN RESPECT OF RESIDENTIAL LAND AND BUILDING)

| 1.  | CBB/CCMC/CCSU                                                                                                             | As                                                   | signment No                                                                                                          |                                 | -                                            |  |  |  |  |
|-----|---------------------------------------------------------------------------------------------------------------------------|------------------------------------------------------|----------------------------------------------------------------------------------------------------------------------|---------------------------------|----------------------------------------------|--|--|--|--|
|     |                                                                                                                           |                                                      | roposal No.                                                                                                          |                                 | -                                            |  |  |  |  |
| 2.  | Name of Owner & Addr                                                                                                      | ress: M                                              | r. Sainath S/o Pa                                                                                                    | andhari Pu                      | ujarwad.                                     |  |  |  |  |
|     |                                                                                                                           | R/                                                   | <b>o.</b> 1179, Gokul                                                                                                | Nagar, P                        | rabhag 3.6, Tal. Dharmabad, Dist.            |  |  |  |  |
|     |                                                                                                                           | Na                                                   | Nanded, State – Maharashtra, Country - India                                                                         |                                 |                                              |  |  |  |  |
|     |                                                                                                                           |                                                      | ob. No. +91 9011                                                                                                     |                                 |                                              |  |  |  |  |
|     | Name of Borrower & Ac                                                                                                     |                                                      | r. Sainath S/o P                                                                                                     |                                 | •                                            |  |  |  |  |
|     |                                                                                                                           |                                                      |                                                                                                                      | •                               | rabhag 3.6, Tal. Dharmabad, Dist.            |  |  |  |  |
|     |                                                                                                                           | Na                                                   | anded, State – M                                                                                                     | aharashtra                      | a, Country – India                           |  |  |  |  |
|     |                                                                                                                           |                                                      | ah Na 101 001                                                                                                        | 1107005                         | $\frown$                                     |  |  |  |  |
| 3.  | Name of the Bank Offic                                                                                                    |                                                      | ob. No. +91 901                                                                                                      | 1137065                         | (TM)                                         |  |  |  |  |
| 5.  |                                                                                                                           |                                                      | re. Padhika Sair                                                                                                     | ath Duiar                       | wad                                          |  |  |  |  |
| 4.  | Name of the Representative & Mobile No.       Mrs. Radhika Sainath Pujarwad.         Details of the Property Being Valued |                                                      |                                                                                                                      |                                 |                                              |  |  |  |  |
| 4.1 | •                                                                                                                         |                                                      |                                                                                                                      | 1 Storied Residential Building. |                                              |  |  |  |  |
| 4.1 | Location of Property                                                                                                      | •                                                    |                                                                                                                      |                                 | 5.28, S.No.187/2, Behind Hanuman             |  |  |  |  |
| 4.2 | Location of Property                                                                                                      |                                                      |                                                                                                                      |                                 | auje Ratnali, Tal. Dharmabad, Dist.          |  |  |  |  |
|     |                                                                                                                           |                                                      | Nanded. State – Maharashtra, Country - India.                                                                        |                                 |                                              |  |  |  |  |
|     | (Rural / Semi Urban / U                                                                                                   |                                                      | Urban.                                                                                                               |                                 |                                              |  |  |  |  |
|     | Documents Provided:                                                                                                       |                                                      |                                                                                                                      |                                 |                                              |  |  |  |  |
|     | Photo Copy of Sale Deed No. 829/2015, dated 22.07.2015, Executed at Joint Sub Registrar, Dharmabad.                       |                                                      |                                                                                                                      |                                 |                                              |  |  |  |  |
|     | 2 Photo Copy of 31.03.2015.                                                                                               | Dharmabad Nagar parish                               | arishad, Dharmabad Tax Receipt No 062, Book No.059, dated                                                            |                                 |                                              |  |  |  |  |
|     | 3 Photo Copy of                                                                                                           | 7/12 Extract PU-ID:3639                              | 7816034, dated                                                                                                       | 12.08.2024                      |                                              |  |  |  |  |
|     | 4 Photo Copy of                                                                                                           | N.A. Order No. २०१०/मध                               | ০/मशाका -२/जमा/ एनएपी/टे -१/सीआर-१ १ २, dated 16.07.2012 by<br>I.06.2011by Assistant Director Town Planning, Nanded. |                                 |                                              |  |  |  |  |
|     | District Officer,                                                                                                         | Nanded.                                              |                                                                                                                      |                                 |                                              |  |  |  |  |
|     | 5 Photo Copy of                                                                                                           | N.A Layout dated.04.06.                              |                                                                                                                      |                                 |                                              |  |  |  |  |
|     |                                                                                                                           | Construction Permission<br>ed 13.08.2024 Chief Offic |                                                                                                                      |                                 | //B/2024/APL/00426, Building Permit Council. |  |  |  |  |
|     |                                                                                                                           |                                                      |                                                                                                                      |                                 | /B/2024/APL/00426, Building Permit           |  |  |  |  |
|     |                                                                                                                           | ed 13.08.2024 Chief Offic                            |                                                                                                                      |                                 |                                              |  |  |  |  |
| 4.4 | Plot No / Survey No. /                                                                                                    | S.No.187/2.                                          | Road                                                                                                                 |                                 | m. wide Road towards West                    |  |  |  |  |
|     | Gut No. / Khasra No:                                                                                                      |                                                      |                                                                                                                      |                                 |                                              |  |  |  |  |
| 4.5 | Colony / Nagar /<br>Sector                                                                                                | Sahara Colony                                        | Locality<br>Landmark                                                                                                 | / Behind                        | d Hanuman Temple, Sahara Colony.             |  |  |  |  |
| 4.6 | Village/Town/City                                                                                                         | Mauje Ratnali.                                       | District:                                                                                                            | Nande                           | d                                            |  |  |  |  |
| 4.7 | State                                                                                                                     | Maharashtra                                          | Pin code:                                                                                                            | 431 809                         |                                              |  |  |  |  |
| 4.8 | Distance from Area Off                                                                                                    | ice                                                  | @ 76.8 Km from Nanded Main Branch                                                                                    |                                 |                                              |  |  |  |  |
| 5.  |                                                                                                                           |                                                      | Type of Property                                                                                                     |                                 |                                              |  |  |  |  |
|     |                                                                                                                           | Commercial / Industrial)                             |                                                                                                                      | Residenti                       | al                                           |  |  |  |  |
|     | Level of land with topog                                                                                                  |                                                      |                                                                                                                      | Leveled                         |                                              |  |  |  |  |
|     |                                                                                                                           | inicipal / Corporation Lim                           | Limit Corporation Limit                                                                                              |                                 |                                              |  |  |  |  |
|     | Any construction obser                                                                                                    | ved on plot                                          |                                                                                                                      | Yes.                            |                                              |  |  |  |  |