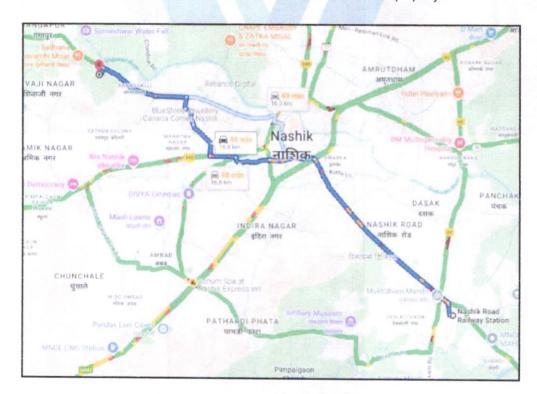

# **Intended User:**

# **VALUATION REPORT (IN RESPECT OF FLAT)**

|    | General                                                                                                                                                                                                                                                                                                                                                                                                                                                                    |                                                                                                           |   |                                                                                                                                                                                                                                                                                                                                                                                                                                                                                                        |  |  |
|----|----------------------------------------------------------------------------------------------------------------------------------------------------------------------------------------------------------------------------------------------------------------------------------------------------------------------------------------------------------------------------------------------------------------------------------------------------------------------------|-----------------------------------------------------------------------------------------------------------|---|--------------------------------------------------------------------------------------------------------------------------------------------------------------------------------------------------------------------------------------------------------------------------------------------------------------------------------------------------------------------------------------------------------------------------------------------------------------------------------------------------------|--|--|
| 1  | Purpose                                                                                                                                                                                                                                                                                                                                                                                                                                                                    | e for which the valuation is made                                                                         | : | To assess Fair Market Value of the property for Banking Purpose Purpose.                                                                                                                                                                                                                                                                                                                                                                                                                               |  |  |
| 2  | a)                                                                                                                                                                                                                                                                                                                                                                                                                                                                         | Date of inspection                                                                                        | : | 29.11.2024                                                                                                                                                                                                                                                                                                                                                                                                                                                                                             |  |  |
|    | b)                                                                                                                                                                                                                                                                                                                                                                                                                                                                         | Date of which the valuation is made                                                                       | : | 30.11.2024                                                                                                                                                                                                                                                                                                                                                                                                                                                                                             |  |  |
| 3  | <ul> <li>List of documents produced for perusal:         <ul> <li>Copy of Draft Agreement Dated 01.11.2024 between Ashwini shaunak Kachole &amp; Shauna Kachole (The Owner) And Shweta Dipakraj Kapde (The buyer).</li> <li>Copy of Approved Building Plan No.B1/RBP/ 155 Dated 05.01.2024 issued by Nashik Municipal Cornelli Copy of Occupancy Certificate No.Building Proposal Number - 238028 Dated 01.02.2024 issued by Municipal Corporation.</li> </ul> </li> </ul> |                                                                                                           |   |                                                                                                                                                                                                                                                                                                                                                                                                                                                                                                        |  |  |
| 4  | with Ph                                                                                                                                                                                                                                                                                                                                                                                                                                                                    | of the owner(s) and his / their address (es) none no. (details of share of each owner in joint ownership) |   | Name of Owner: Ashwini shaunak Kachole & Shaunak Milnd Kachole Name of Proposed Purchaser: Shweta Dipakraj Kapde  Residential Flat No. 07, 4 <sup>th</sup> Floor, "Balaji Residency Apartment", Behind Patil Lawns, Suvarna Nagar, Plot No. 46, Gangapur Road, Village - Gangapur , Taluka - Nashik, District - Nashik, Nashik, PIN Code - 422 00, State - Maharashtra, Contry - India.  Contact Person: Ashwini shaunak Kachole & Shaunak Milnd Kachole (Owner) Mobile No. 9766461150  sole ownership |  |  |
| 5  | 1                                                                                                                                                                                                                                                                                                                                                                                                                                                                          | escription of the property (Including nold / freehold etc.)                                               | : | The property is a Residential Flat located on 4 <sup>th</sup> Floor. The composition of Residential Flat is 2 Bedroom + Living Room + Kitchen + Toilet + 2 Balcony + Passage. (2 BHK) The property is at 16.6 distance from Nashik Road Railway Station.                                                                                                                                                                                                                                               |  |  |
| 6  | Locatio                                                                                                                                                                                                                                                                                                                                                                                                                                                                    | on of property                                                                                            |   |                                                                                                                                                                                                                                                                                                                                                                                                                                                                                                        |  |  |
| a) | Plot No                                                                                                                                                                                                                                                                                                                                                                                                                                                                    | o. / Survey No.                                                                                           | : | Plot No - 46 New Survey No - 37                                                                                                                                                                                                                                                                                                                                                                                                                                                                        |  |  |