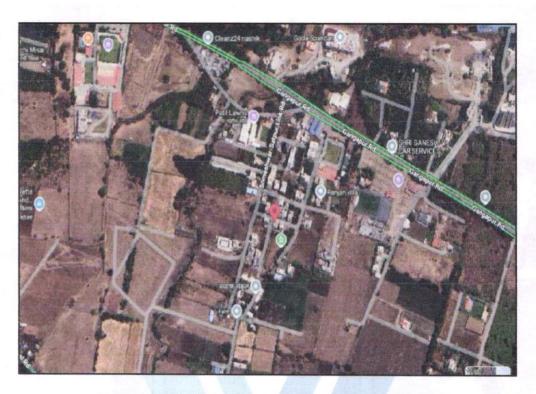

| Good                                        |
| Likely rental values in future                                                                                                                                                                                            | 10,000/- (Expected rental income per month) |
| Any likely income it may generate                                                                                                                                                                                         | Rental Income                               |





# **Actual Site Photographs**

















Since 1989



# Route Map of the property



Note: Red Place mark shows the exact location of the property



Longitude Latitude: 20°1'6.6"N 73°43'40.1"E

Note: The Blue line shows the route to site distance from nearest Railway Station (Nashik Road - 16.6).



Vary 1 Agentions (1) County 1 Agentions (1) County 1 Agentions (1) County 1 Agentions (1) County 1 Agention (1

# **Ready Reckoner Rate**



| Rate to be adopted after considering depreciation [B + (C X D)]           | 36,500.00 | Sq. Mtr. | 3,391.00 | Sq. Ft. |
|---------------------------------------------------------------------------|-----------|----------|----------|---------|
| Percentage after Depreciation as per table(D)                             | 100%      |          |          |         |
| The difference between land rate and building rate(A-B=C)