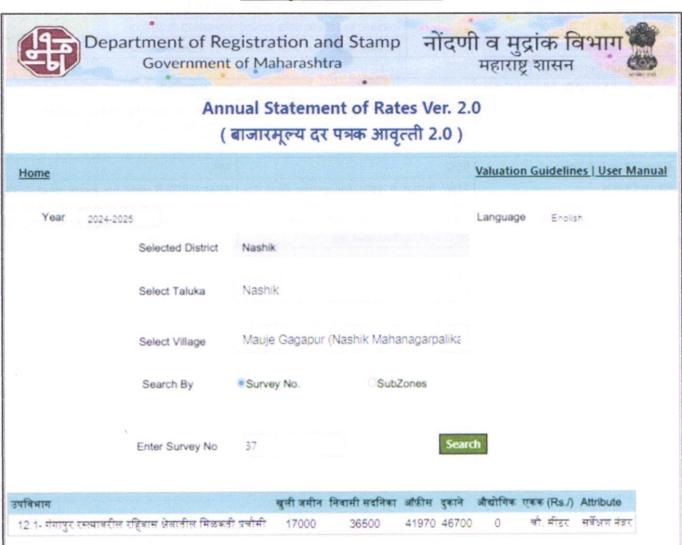

# **VALUATION REPORT (IN RESPECT OF FLAT)**

|    | General                                                                                                                                                                                                                                                                                                                                                                                                                                                                    |                                                                                                           |   |                                                                                                                                                                                                                                                                                                                                                                                                                                                                                                        |  |  |
|----|----------------------------------------------------------------------------------------------------------------------------------------------------------------------------------------------------------------------------------------------------------------------------------------------------------------------------------------------------------------------------------------------------------------------------------------------------------------------------|-----------------------------------------------------------------------------------------------------------|---|--------------------------------------------------------------------------------------------------------------------------------------------------------------------------------------------------------------------------------------------------------------------------------------------------------------------------------------------------------------------------------------------------------------------------------------------------------------------------------------------------------|--|--|
| 1  | Purpose                                                                                                                                                                                                                                                                                                                                                                                                                                                                    | e for which the valuation is made                                                                         | : | To assess Fair Market Value of the property for Banking Purpose Purpose.                                                                                                                                                                                                                                                                                                                                                                                                                               |  |  |
| 2  | a)                                                                                                                                                                                                                                                                                                                                                                                                                                                                         | Date of inspection                                                                                        | : | 29.11.2024                                                                                                                                                                                                                                                                                                                                                                                                                                                                                             |  |  |
|    | b)                                                                                                                                                                                                                                                                                                                                                                                                                                                                         | Date of which the valuation is made                                                                       | : | 30.11.2024                                                                                                                                                                                                                                                                                                                                                                                                                                                                                             |  |  |
| 3  | <ul> <li>List of documents produced for perusal:         <ul> <li>Copy of Draft Agreement Dated 01.11.2024 between Ashwini shaunak Kachole &amp; Shauna Kachole (The Owner) And Shweta Dipakraj Kapde (The buyer).</li> <li>Copy of Approved Building Plan No.B1/RBP/ 155 Dated 05.01.2024 issued by Nashik Municipal Cornelli Copy of Occupancy Certificate No.Building Proposal Number - 238028 Dated 01.02.2024 issued by Municipal Corporation.</li> </ul> </li> </ul> |                                                                                                           |   |                                                                                                                                                                                                                                                                                                                                                                                                                                                                                                        |  |  |
| 4  | with Ph                                                                                                                                                                                                                                                                                                                                                                                                                                                                    | of the owner(s) and his / their address (es) none no. (details of share of each owner in joint ownership) |   | Name of Owner: Ashwini shaunak Kachole & Shaunak Milnd Kachole Name of Proposed Purchaser: Shweta Dipakraj Kapde  Residential Flat No. 07, 4 <sup>th</sup> Floor, "Balaji Residency Apartment", Behind Patil Lawns, Suvarna Nagar, Plot No. 46, Gangapur Road, Village - Gangapur , Taluka - Nashik, District - Nashik, Nashik, PIN Code - 422 00, State - Maharashtra, Contry - India.  Contact Person: Ashwini shaunak Kachole & Shaunak Milnd Kachole (Owner) Mobile No. 9766461150  sole ownership |  |  |
| 5  | 1                                                                                                                                                                                                                                                                                                                                                                                                                                                                          | escription of the property (Including nold / freehold etc.)                                               | : | The property is a Residential Flat located on 4 <sup>th</sup> Floor. The composition of Residential Flat is 2 Bedroom + Living Room + Kitchen + Toilet + 2 Balcony + Passage. (2 BHK) The property is at 16.6 distance from Nashik Road Railway Station.                                                                                                                                                                                                                                               |  |  |
| 6  | Locatio                                                                                                                                                                                                                                                                                                                                                                                                                                                                    | on of property                                                                                            |   |                                                                                                                                                                                                                                                                                                                                                                                                                                                                                                        |  |  |
| a) | Plot No                                                                                                                                                                                                                                                                                                                                                                                                                                                                    | o. / Survey No.                                                                                           | : | Plot No - 46 New Survey No - 37                                                                                                                                                                                                                                                                                                                                                                                                                                                                        |  |  |

Since 1989

An ISO 9001: 2015 Certified Company

| b) | Door No.                                                                                                                                                  | :  | Residential Flat No. 07                                                                                                                                                                                                                                  |                                                                                                                                                                                                                                                                                                                                                                                                                                                                                                                                                                                                                                                                                                                                                                                                                                                                                                                                                                                                                                                                                                                                                                                                                                                                                                                                                                                                                                                                                                                                                                                                                                                                                                                                                                                                                                                                                                                                                                                                                                                                                                                                |  |
|----|-----------------------------------------------------------------------------------------------------------------------------------------------------------|----|----------------------------------------------------------------------------------------------------------------------------------------------------------------------------------------------------------------------------------------------------------|--------------------------------------------------------------------------------------------------------------------------------------------------------------------------------------------------------------------------------------------------------------------------------------------------------------------------------------------------------------------------------------------------------------------------------------------------------------------------------------------------------------------------------------------------------------------------------------------------------------------------------------------------------------------------------------------------------------------------------------------------------------------------------------------------------------------------------------------------------------------------------------------------------------------------------------------------------------------------------------------------------------------------------------------------------------------------------------------------------------------------------------------------------------------------------------------------------------------------------------------------------------------------------------------------------------------------------------------------------------------------------------------------------------------------------------------------------------------------------------------------------------------------------------------------------------------------------------------------------------------------------------------------------------------------------------------------------------------------------------------------------------------------------------------------------------------------------------------------------------------------------------------------------------------------------------------------------------------------------------------------------------------------------------------------------------------------------------------------------------------------------|--|
| c) | C.T.S. No. / Village                                                                                                                                      | :  | Village - Gangapur                                                                                                                                                                                                                                       |                                                                                                                                                                                                                                                                                                                                                                                                                                                                                                                                                                                                                                                                                                                                                                                                                                                                                                                                                                                                                                                                                                                                                                                                                                                                                                                                                                                                                                                                                                                                                                                                                                                                                                                                                                                                                                                                                                                                                                                                                                                                                                                                |  |
| d) | Ward / Taluka                                                                                                                                             | :  | Taluka - Nashik                                                                                                                                                                                                                                          |                                                                                                                                                                                                                                                                                                                                                                                                                                                                                                                                                                                                                                                                                                                                                                                                                                                                                                                                                                                                                                                                                                                                                                                                                                                                                                                                                                                                                                                                                                                                                                                                                                                                                                                                                                                                                                                                                                                                                                                                                                                                                                                                |  |
| e) | Mandal / District                                                                                                                                         | :  | District - Nashik                                                                                                                                                                                                                                        |                                                                                                                                                                                                                                                                                                                                                                                                                                                                                                                                                                                                                                                                                                                                                                                                                                                                                                                                                                                                                                                                                                                                                                                                                                                                                                                                                                                                                                                                                                                                                                                                                                                                                                                                                                                                                                                                                                                                                                                                                                                                                                                                |  |
| f) | Date of issue and validity of layout of approved map / plan                                                                                               | :  | Copy of Approved Building Pla<br>Commencement Certificate No<br>dated.05.01.2024 issued by As                                                                                                                                                            | o. B1/ RBP/ 155                                                                                                                                                                                                                                                                                                                                                                                                                                                                                                                                                                                                                                                                                                                                                                                                                                                                                                                                                                                                                                                                                                                                                                                                                                                                                                                                                                                                                                                                                                                                                                                                                                                                                                                                                                                                                                                                                                                                                                                                                                                                                                                |  |
| g) | Approved map / plan issuing authority                                                                                                                     | :  | Planning, Nashik Municipal Co                                                                                                                                                                                                                            |                                                                                                                                                                                                                                                                                                                                                                                                                                                                                                                                                                                                                                                                                                                                                                                                                                                                                                                                                                                                                                                                                                                                                                                                                                                                                                                                                                                                                                                                                                                                                                                                                                                                                                                                                                                                                                                                                                                                                                                                                                                                                                                                |  |
| h) | Whether genuineness or authenticity of approved map/ plan is verified                                                                                     | :  | Yes                                                                                                                                                                                                                                                      | -                                                                                                                                                                                                                                                                                                                                                                                                                                                                                                                                                                                                                                                                                                                                                                                                                                                                                                                                                                                                                                                                                                                                                                                                                                                                                                                                                                                                                                                                                                                                                                                                                                                                                                                                                                                                                                                                                                                                                                                                                                                                                                                              |  |
| i) | Any other comments by our empanelled valuers on authentic of approved plan                                                                                | :  | No                                                                                                                                                                                                                                                       |                                                                                                                                                                                                                                                                                                                                                                                                                                                                                                                                                                                                                                                                                                                                                                                                                                                                                                                                                                                                                                                                                                                                                                                                                                                                                                                                                                                                                                                                                                                                                                                                                                                                                                                                                                                                                                                                                                                                                                                                                                                                                                                                |  |
| 7  | Postal address of the property                                                                                                                            | :  | Residential Flat No. 07, 4 <sup>th</sup> Floor, "Balaji Resider Apartment", Behind Patil Lawns, Suvarna Nagar, Plot 46, Gangapur Road, Village - Gangapur, Taluka - Nasi District - Nashik, Nashik, PIN Code - 422 00, Stat Maharashtra, Contry - India. |                                                                                                                                                                                                                                                                                                                                                                                                                                                                                                                                                                                                                                                                                                                                                                                                                                                                                                                                                                                                                                                                                                                                                                                                                                                                                                                                                                                                                                                                                                                                                                                                                                                                                                                                                                                                                                                                                                                                                                                                                                                                                                                                |  |
| 8  | City / Town                                                                                                                                               |    | City - Nashik                                                                                                                                                                                                                                            | terior de la companya                                                                                                                                                                                                                                                                                                                                                                                                                                                                                                                                                                                                                                                                                                                                                                                                                                                                                                                                                                                                                                                                                                                                                                                                                                                                                                                                                                                                                                                                                                                                                                                                                                                                                                                                                                                                                                                                                                                                                                                                                |  |
|    | Residential area                                                                                                                                          | :  | Yes                                                                                                                                                                                                                                                      | TOTAL CONTRACTOR OF THE CONTRA |  |
|    | Commercial area                                                                                                                                           | :  | No                                                                                                                                                                                                                                                       | N. S. S.                                                                                                                                                                                                                                                                                                                                                                                                                                                                                                                                                                                                                                                                                                                                                                                                                                                                                                                                                                                                                                                                                                                                                                                                                                                                                                                                                                                                                                                                                                                                                                                                                                                                                                                                                                                                                                                                                                                                                                                                                                                                                                                       |  |
|    | Industrial area                                                                                                                                           |    | No                                                                                                                                                                                                                                                       |                                                                                                                                                                                                                                                                                                                                                                                                                                                                                                                                                                                                                                                                                                                                                                                                                                                                                                                                                                                                                                                                                                                                                                                                                                                                                                                                                                                                                                                                                                                                                                                                                                                                                                                                                                                                                                                                                                                                                                                                                                                                                                                                |  |
| 9  | Classification of the area                                                                                                                                |    |                                                                                                                                                                                                                                                          |                                                                                                                                                                                                                                                                                                                                                                                                                                                                                                                                                                                                                                                                                                                                                                                                                                                                                                                                                                                                                                                                                                                                                                                                                                                                                                                                                                                                                                                                                                                                                                                                                                                                                                                                                                                                                                                                                                                                                                                                                                                                                                                                |  |
|    | i) High / Middle / Poor                                                                                                                                   |    | Middle Class                                                                                                                                                                                                                                             |                                                                                                                                                                                                                                                                                                                                                                                                                                                                                                                                                                                                                                                                                                                                                                                                                                                                                                                                                                                                                                                                                                                                                                                                                                                                                                                                                                                                                                                                                                                                                                                                                                                                                                                                                                                                                                                                                                                                                                                                                                                                                                                                |  |
|    | ii) Urban / Semi Urban / Rura                                                                                                                             |    | Urban                                                                                                                                                                                                                                                    |                                                                                                                                                                                                                                                                                                                                                                                                                                                                                                                                                                                                                                                                                                                                                                                                                                                                                                                                                                                                                                                                                                                                                                                                                                                                                                                                                                                                                                                                                                                                                                                                                                                                                                                                                                                                                                                                                                                                                                                                                                                                                                                                |  |
| 10 | Coming under Corporation limit / Village<br>Panchayat / Municipality                                                                                      | :  | Village - Gangapur<br>Nashik Municipal Corporation                                                                                                                                                                                                       |                                                                                                                                                                                                                                                                                                                                                                                                                                                                                                                                                                                                                                                                                                                                                                                                                                                                                                                                                                                                                                                                                                                                                                                                                                                                                                                                                                                                                                                                                                                                                                                                                                                                                                                                                                                                                                                                                                                                                                                                                                                                                                                                |  |
| 11 | Whether covered under any State / Central Govt. enactments (e.g., Urban Land Ceiling Act) or notified under agency area/ scheduled area / cantonment area | ·  | No                                                                                                                                                                                                                                                       |                                                                                                                                                                                                                                                                                                                                                                                                                                                                                                                                                                                                                                                                                                                                                                                                                                                                                                                                                                                                                                                                                                                                                                                                                                                                                                                                                                                                                                                                                                                                                                                                                                                                                                                                                                                                                                                                                                                                                                                                                                                                                                                                |  |
| 12 | Boundaries of the property                                                                                                                                | :  | As per site                                                                                                                                                                                                                                              | As per Document                                                                                                                                                                                                                                                                                                                                                                                                                                                                                                                                                                                                                                                                                                                                                                                                                                                                                                                                                                                                                                                                                                                                                                                                                                                                                                                                                                                                                                                                                                                                                                                                                                                                                                                                                                                                                                                                                                                                                                                                                                                                                                                |  |
|    | North                                                                                                                                                     | 1: | Colony Road                                                                                                                                                                                                                                              | Colony Road                                                                                                                                                                                                                                                                                                                                                                                                                                                                                                                                                                                                                                                                                                                                                                                                                                                                                                                                                                                                                                                                                                                                                                                                                                                                                                                                                                                                                                                                                                                                                                                                                                                                                                                                                                                                                                                                                                                                                                                                                                                                                                                    |  |
|    | South                                                                                                                                                     | :  | Open Space                                                                                                                                                                                                                                               | Open Space                                                                                                                                                                                                                                                                                                                                                                                                                                                                                                                                                                                                                                                                                                                                                                                                                                                                                                                                                                                                                                                                                                                                                                                                                                                                                                                                                                                                                                                                                                                                                                                                                                                                                                                                                                                                                                                                                                                                                                                                                                                                                                                     |  |
|    | East                                                                                                                                                      | :  | Plot No. 45                                                                                                                                                                                                                                              | Plot No. 45                                                                                                                                                                                                                                                                                                                                                                                                                                                                                                                                                                                                                                                                                                                                                                                                                                                                                                                                                                                                                                                                                                                                                                                                                                                                                                                                                                                                                                                                                                                                                                                                                                                                                                                                                                                                                                                                                                                                                                                                                                                                                                                    |  |
|    | West                                                                                                                                                      | :  | Colony Road                                                                                                                                                                                                                                              | Colony Road                                                                                                                                                                                                                                                                                                                                                                                                                                                                                                                                                                                                                                                                                                                                                                                                                                                                                                                                                                                                                                                                                                                                                                                                                                                                                                                                                                                                                                                                                                                                                                                                                                                                                                                                                                                                                                                                                                                                                                                                                                                                                                                    |  |
| 13 | Dimensions of the site                                                                                                                                    | :  | N. A. as property under consider a building.                                                                                                                                                                                                             | deration is a Residential Flat in                                                                                                                                                                                                                                                                                                                                                                                                                                                                                                                                                                                                                                                                                                                                                                                                                                                                                                                                                                                                                                                                                                                                                                                                                                                                                                                                                                                                                                                                                                                                                                                                                                                                                                                                                                                                                                                                                                                                                                                                                                                                                              |  |
|    |                                                                                                                                                           | 1: | As per the Deed                                                                                                                                                                                                                                          | As per Actuals                                                                                                                                                                                                                                                                                                                                                                                                                                                                                                                                                                                                                                                                                                                                                                                                                                                                                                                                                                                                                                                                                                                                                                                                                                                                                                                                                                                                                                                                                                                                                                                                                                                                                                                                                                                                                                                                                                                                                                                                                                                                                                                 |  |