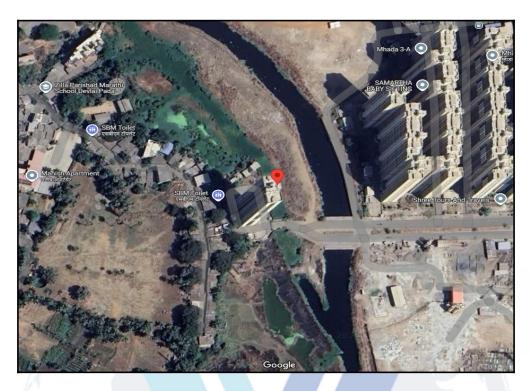

# Route Map of the property

Note: Red Place mark shows the exact location of the property

#### Longitude Latitude: 19°26'29.7"N 72°48'13.5"E

Note: The Blue line shows the route to site distance from nearest Railway Station (Virar - 2.4 km.).

ົ