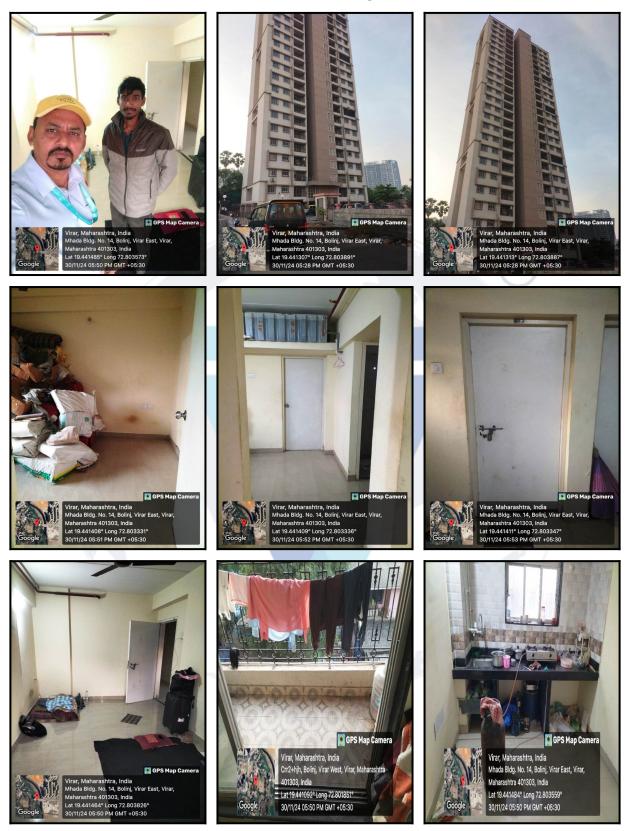

#### Building

The building under reference is having Stilt + 24 Upper Floors. It is a R.C.C. Framed Structure with 9" thick external walls and 6" Thk. Brick Masonery walls. The external condition of building is Good. The building is used for Residential purpose. 3rd Floor is having 4 Residential Flat. The building is having 2 lifts.

#### **Residential Flat:**

The Residential Flat under reference is situated on the 3<sup>rd</sup> Floor The composition of Residential Flat is 1 Bedroom + Living Room + Kitchen + Passage + Bathroom + WC.+ Balcony Area (i.e. 1 BHK flat) This Residential Flat is Vitrified tiles flooring, Teak wood door frame with flush shutters, Powder coated Aluminum sliding windows, Concealed plumbing with C.P. fittings. Electrical wiring with concealed etc.

## **Actual Site Photographs**