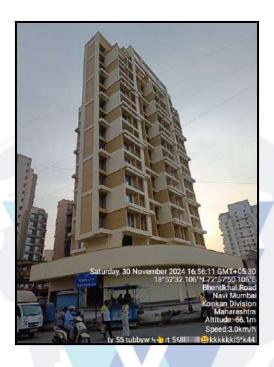

# Valuation Report of the Immovable Property

Details of the property under consideration:

Name of Owner : Mr. Siddhesh Namdev Patil

Residential Flat No. 1104, 11th Floor, "Dev Sakha", Plot No. 140, Sector - 50, Village - Dronagiri Node, Taluka - Uran, District - Raigad, PIN - 400 702, State - Maharashtra, Country - India.

Latitude Longitude : 18°52'31.7"N 72°57'49.2"E

## VALUATION OPINION REPORT

This is to certify that the under construction property bearing Residential Flat No. 1104, 11th Floor, "Dev Sakha", Plot No. 140, Sector - 50, Village - Dronagiri Node, Taluka - Uran, District - Raigad, PIN - 400 702, State -Maharashtra, Country - India belongs to Mr. Siddhesh Namdev Patil .