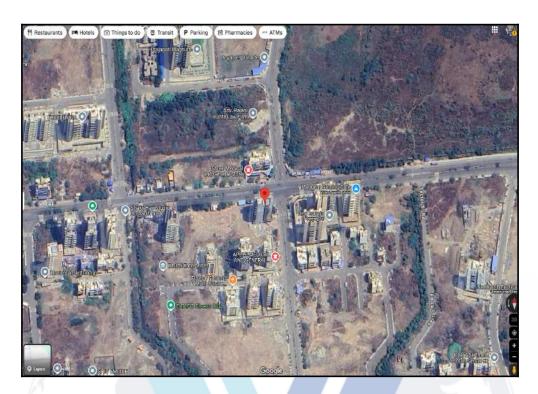

## Route Map of the property

Note: Red Place mark shows the exact location of the property

#### Longitude Latitude: 18°52'31.7"N 72°57'49.2"E

Note: The Blue line shows the route to site distance from nearest Railway Station (Dronagiri - 600 Mtrs.).