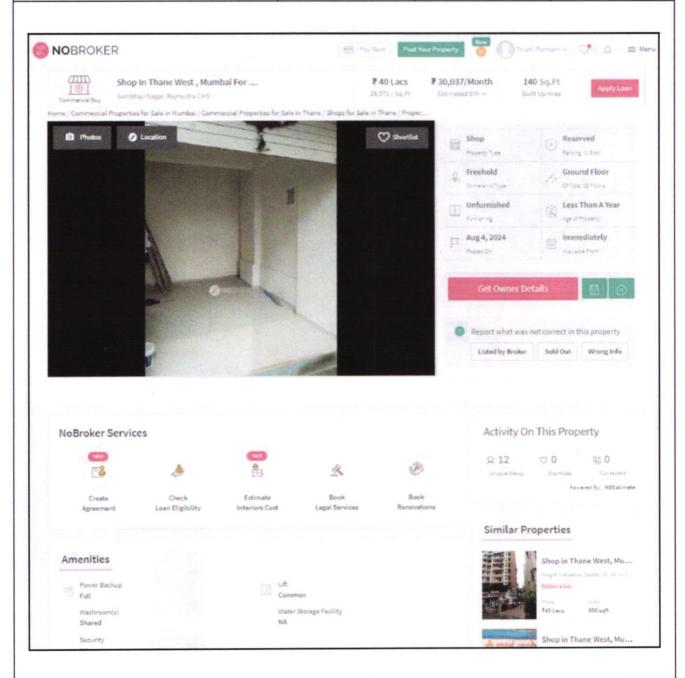

| 20%        | -        |
| Rate Per Sq. Ft. | ₹35,714.00              | ₹29,762.00 | -        |





Since 1989



CORSULTABY A Approved Children & Approved Children & Ch

# **Price Indicators**

| Property         | Shop         |            |                    |  |
|------------------|--------------|------------|--------------------|--|
| Source           | Nobroker.com |            |                    |  |
| Floor            | -            | -          |                    |  |
| ,                | Carpet       | Built Up   | Saleable           |  |
| Area             | 116.67       | 140.00     | -                  |  |
| Percentage       | -            | 20%        | -                  |  |
| Rate Per Sq. Ft. | ₹34,285.00   | ₹28,571.00 | = 1 p <b>=</b> pA= |  |







## **Price Indicators**

| Property         | Shop         |