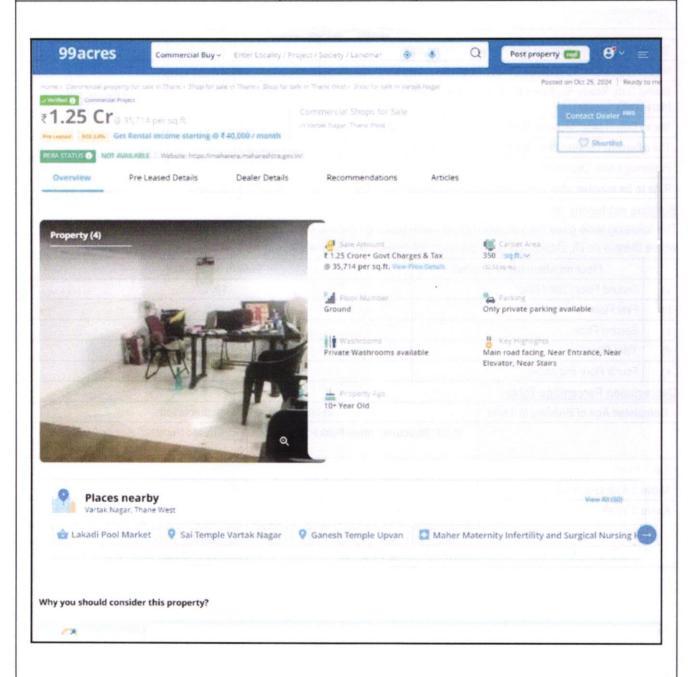

all be 70% of Market Value rate | After initial 5 year for every year 1.5% depreciation is to be considered. However maximum deduction available as per this shall be 85% of Market Value rate |  |  |  |





# **Price Indicators**

| Property         | Shop                    |            |          |
|------------------|-------------------------|------------|----------|
| Source           | https://www.99acres.com | 1          |          |
| Floor            | -                       |            |          |
|                  | Carpet                  | Built Up   | Saleable |
| Area             | 350.00                  | 420.00     | -        |
| Percentage       | -                       | 20%        | -        |
| Rate Per Sq. Ft. | ₹35,714.00              | ₹29,762.00 | -        |





Since 1989



CORSULTABY A Approved Children & Approved Children & Ch

# **Price Indicators**

| Property         | Shop         |            |                    |  |
|------------------|--------------|------------|--------------------|--|
| Source           | Nobroker.com |            |                    |  |
| Floor            | -            | -          |                    |  |
| ,                | Carpet       | Built Up   | Saleable           |  |
| Area             | 116.67       | 140.00     | -                  |  |
| Percentage       | -            | 20%        | -                  |  |
| Rate Per Sq. Ft. | ₹34,285.00   | ₹28,571.00 | = 1 p <b>=</b> pA= |  |







## **Price Indicators**

| Property         | Shop         |