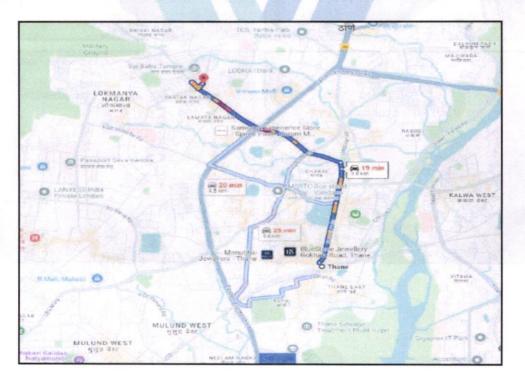

## **VALUATION REPORT (IN RESPECT OF GALA)**

|    | Gener             | al                                                                                                            |      |                                                                                                                                                                                                                                                                                                                                                                                                                                                |
|----|-------------------|---------------------------------------------------------------------------------------------------------------|------|------------------------------------------------------------------------------------------------------------------------------------------------------------------------------------------------------------------------------------------------------------------------------------------------------------------------------------------------------------------------------------------------------------------------------------------------|
| 1  | Purpos            | se for which the valuation is made                                                                            | 1:   | To assess Fair Market Value of the property for Bank Loan Purpose.                                                                                                                                                                                                                                                                                                                                                                             |
| 2  | a)                | Date of inspection                                                                                            | :    | 29.11.2024                                                                                                                                                                                                                                                                                                                                                                                                                                     |
|    | b)                | Date of which the valuation is made                                                                           | :    | 04.12.2024                                                                                                                                                                                                                                                                                                                                                                                                                                     |
| 3  | List of           | documents produced for perusal: Copy of Sale Certificate Dated 30.04.200 Shalini Sanjay Patil(The Purchaser). | 8 be | etween The Mahanagar Co-op. Bank Ltd.(The Seller) And Mrs.                                                                                                                                                                                                                                                                                                                                                                                     |
| 4  | with Pl           | of the owner(s) and his / their address (es) hone no. (details of share of each owner in f joint ownership)   |      | Mrs. Shalini Sanjay Patil  Commercial Gala No. 77, Ground Floor, "Vartaknagar Shopkeeper Premises Co-op. Soc. Ltd.", Vartak Nagar, New/Current Survey No. 47115, CTS No. 1723, Tika No. 1/23, Varthak Nagar Naka, Pokhran Road No. 1, Village - Majiwade, Taluka - Thane, District - Thane, Thane (West), PIN - 400 606, State - Maharashtra, India.  Contact Person: Mr. Sanjay Patil (Owner's Husband) Mobile No. 9773769999  Sole Ownership |
| 5  |                   | escription of the property (Including nold / freehold etc.)                                                   | :    | The property is a Commercial gala of Ground Floor RCC framed structure . Gala used for storage purpose . The property is at 3.8 km. distance from Thane Railway Station                                                                                                                                                                                                                                                                        |
| 6  | Location          | on of property                                                                                                |      | prop Sollowing Stradig GA base                                                                                                                                                                                                                                                                                                                                                                                                                 |
| a) | Plot No           | o. / Survey No.                                                                                               | :    | New Survey No - 47115                                                                                                                                                                                                                                                                                                                                                                                                                          |
| b) | Door N            | lo.                                                                                                           | :    | Commercial Gala No. 77                                                                                                                                                                                                                                                                                                                                                                                                                         |
| c) | C.T.S.            | No. / Village                                                                                                 | :    | CTS No - 1723, Tika No. 1/23, Village - Majiwade                                                                                                                                                                                                                                                                                                                                                                                               |
| d) | Ward /            | Taluka                                                                                                        | :    | Taluka - Thane                                                                                                                                                                                                                                                                                                                                                                                                                                 |
| e) | Mandal / District |                                                                                                               | :    | District - Thane                                                                                                                                                                                                                                                                                                                                                                                                                               |