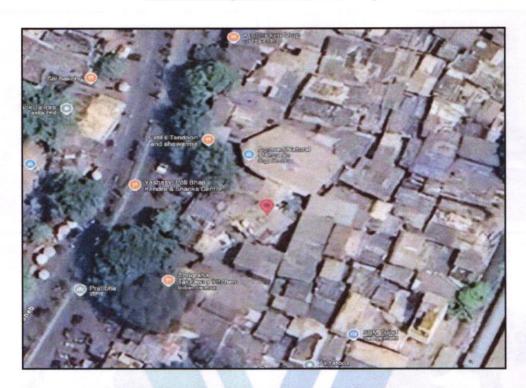

Latitude Longitude: 19°12'36.5"N 72°57'46.4"E

Since 1989

|      | West                                                                                                   | : | Nilima Xerox                                                                         | Gala No. 72                                                                                                                                                                   |  |
|------|--------------------------------------------------------------------------------------------------------|---|--------------------------------------------------------------------------------------|-------------------------------------------------------------------------------------------------------------------------------------------------------------------------------|--|
| 14   | Extent of the site                                                                                     | : | Carpet Area in Sq. Ft. = 305.24<br>(Area as per Site measurement                     |                                                                                                                                                                               |  |
|      |                                                                                                        |   | Built Up Area in Sq. Ft. = 110.0<br>(Area As Per Sale Certificate)                   | 00                                                                                                                                                                            |  |
| 14.1 | Latitude, Longitude & Co-ordinates of Unit                                                             | : | 19°12'36.5"N 72°57'46.4"E                                                            | Any other coarmer is                                                                                                                                                          |  |
| 15   | Extent of the site considered for Valuation                                                            | : | Built Up Area in Sq. Ft. = 110<br>( Area As Per Sale Certificate                     |                                                                                                                                                                               |  |
| 16   | Whether occupied by the owner / tenant? If occupied by tenant since how long? Rent received per month. | : | Vacant                                                                               |                                                                                                                                                                               |  |
| II   | APARTMENT BUILDING                                                                                     |   |                                                                                      |                                                                                                                                                                               |  |
| 1.   | Nature of the Apartment                                                                                | : | Commercial                                                                           | City City                                                                                                                                                                     |  |
| 2.   | Location                                                                                               |   |                                                                                      |                                                                                                                                                                               |  |
|      | C.T.S. No.                                                                                             | : | CTS No - 1723, Tika No. 1/23                                                         |                                                                                                                                                                               |  |
|      | Block No.                                                                                              |   | - / /                                                                                |                                                                                                                                                                               |  |
|      | Ward No.                                                                                               | : | -/                                                                                   |                                                                                                                                                                               |  |
|      | Village / Municipality / Corporation                                                                   |   | Village - Majiwade,<br>Thane Municipal Corporation                                   |                                                                                                                                                                               |  |
|      | Door No., Street or Road (Pin Code)                                                                    |   | Shopkeeper Premises Co-o<br>New/Current Survey No. 471<br>23, Varthak Nagar Naka, Po | Ground Floor, "Vartaknagar<br>op. Soc. Ltd.", Vartak Nagar,<br>15, CTS No. 1723, Tika No. 1/<br>okhran Road No. 1, Village -<br>istrict - Thane, Thane (West),<br>ntra, India |  |
| 3.   | Description of the locality Residential /<br>Commercial / Mixed                                        | : | Commercial                                                                           | A Maria ana manda St                                                                                                                                                          |  |
| 4.   | Year of Construction                                                                                   | : | 1972 (As per site information)                                                       | Pio/                                                                                                                                                                          |  |
| 5.   | Number of Floors                                                                                       |   | Ground Floor Only                                                                    | THE                                                                                                                                                                           |  |
| 6.   | Type of Structure                                                                                      | : | R.C.C. Framed Structure                                                              |                                                                                                                                                                               |  |
| 7.   | Number of Dwelling units in the building                                                               | : | : 10 Units of ground floor structure in a row                                        |                                                                                                                                                                               |  |
| 8.   | Quality of Construction                                                                                | : | Normal                                                                               | - North                                                                                                                                                                       |  |
| 9.   | Appearance of the Building                                                                             | : | Normal                                                                               | · · · pmEi                                                                                                                                                                    |  |
| 10.  | Maintenance of the Building                                                                            | : | Normal                                                                               |                                                                                                                                                                               |  |
| 11.  | Facilities Available                                                                                   |   |                                                                                      |                                                                                                                                                                               |  |
|      | Lift                                                                                                   | : | Not Provided                                                                         |                                                                                                                                                                               |  |
|      | Protected Water Supply                                                                                 | : | Municipal Water Supply                                                               |                                                                                                                                                                               |  |