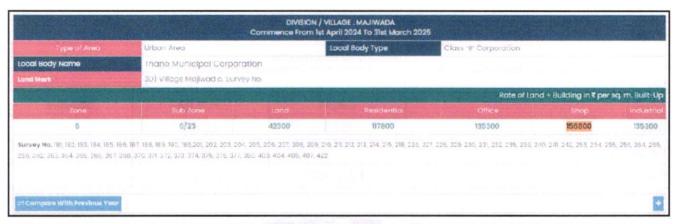

| ₹ 9,400/- (Expected rental income per month) |
| Any likely income it may generate                                                                                                                                                                                         | Rental Income                                |





# **Actual Site Photographs**

















# Route Map of the property



Note: Red Place mark shows the exact location of the property



Longitude Latitude: 19°12'36.5"N 72°57'46.4"E

Note: The Blue line shows the route to site distance from nearest Railway Station (Thane - 3.8 km.).



Since 1989



An ISO 9001 : 2015 Certified Company



# **Ready Reckoner Rate**



| Stamp Duty Ready Reckoner Market Value Rate for Unit                      | 156800      |          | and the second |         |
|---------------------------------------------------------------------------|-------------|----------|----------------|---------|
| No Increase onUnit Located on Ground Floor                                | A decidence |          | (TM)           |         |
| Stamp Duty Ready Reckoner Market Value Rate (After Increase/Decrease) (A) | 1,56,800.00 | Sq. Mtr. | 14,567.00      | Sq. Ft. |
| Stamp Duty Ready Reckoner Market value Rate for Land (B)                  | 42300       |          |                |         |
| The difference between land rate and building rate(A-B=C)                 | 114,500.00  |          |                |         |
| Percentage after