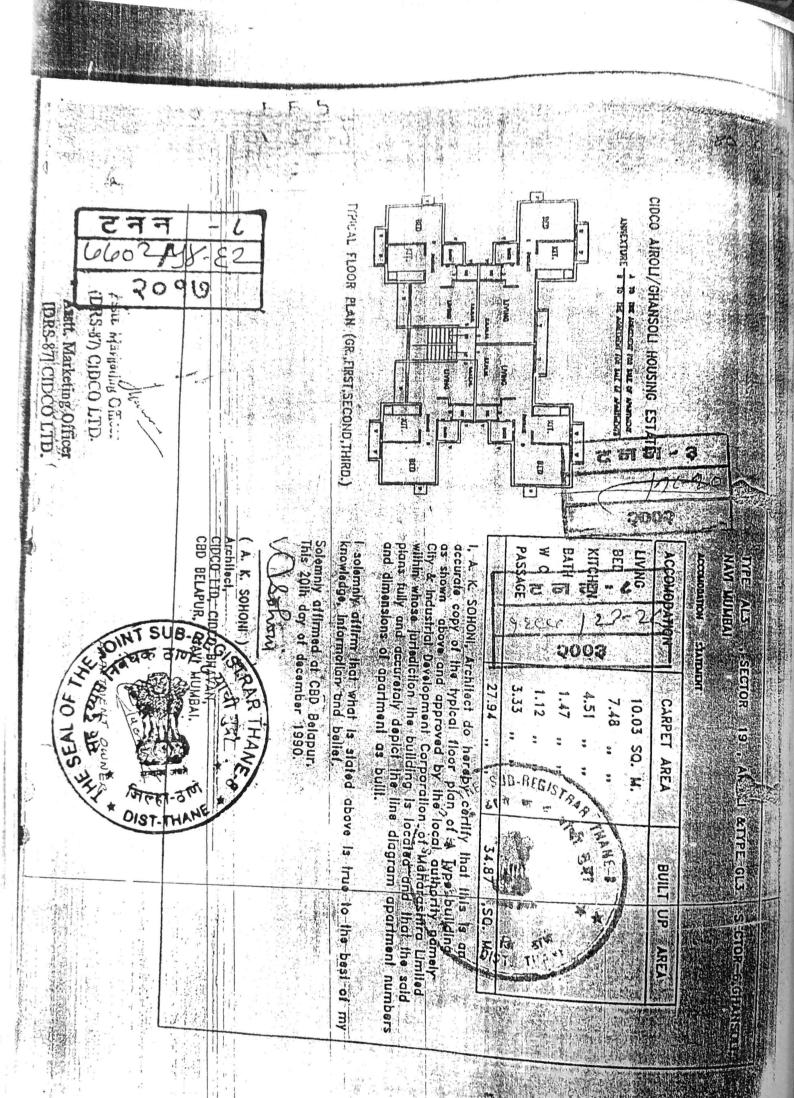

62 WHEREAS by an Agreement of Sale made at C.B.D., Navi 919 Mumbal, on the 12th April 2002, confirmed vide Deed of Confirmation dated 31<sup>st</sup> March 2003, registered with Sub-Registrar Thane-8 on 21st April 2003, under Sr. No.TNN8-01697-2003, vide receipt no.1702, between the CITY AND INDUSTRIAL DEVELOPMENT CORPORATION MAHARASTRA LTD., a Company incorporated under the Companies Act 1956, having its registered office at 2nd floor, Nirmal, Nariman Point, Mumbai-400021, (hereinafter referred to as "the CIDCO") of the One Part and the Original Flat Owner MR BHARGAV BABU GAONKAR of the Other Part (hereinafter referred to as e said Agreement"), the CIDCO agreed to sell and JOIN (Xalean er and the Original Flat Owner MR BHARGAV BABU OF THE agreed to purchase and acquire Flat bearing No. 61-3/10/3:13, admeasuring 34.87 Sq. Mtrs. builtup rea the Third floor in the building no.GL-3/10, situated at Sector-6, Ghansoli, Navi Mumbai, Tal. &

WHEREAS by an Agreement of Sale made at C.B.D., Navi Mumbal, on the 12th April 2002, confirmed vide Deed of Confirmation dated 31st March 2003, registered with Sub-Registrar Thane-8 on 21st April 2003, under Sr. No.TNN8-01697-2003, vide receipt no.1702, between the CITY AND INDUSTRIAL DEVELOPMENT CORPORATION OF MAHARASTRA LTD., a Company incorporated under the Companies Act 1956, having its registered office at floor, Nirmal, Nariman Point, Mumbai-400021, 2nd (hereinafter referred to as "the CIDCO") of the One Part and the Original Flat Owner MR BHARGAV BABU GAONKAR of the Other Part (hereinafter referred to as e said Agreement"), the CIDCO agreed to sell and mover and the Original Flat Owner MR BHARGAV BABU agreed to purchase and acquire Flat bearing No.GH-1/10/3:13, admeasuring 34.87 Sq. Mtrs. builtup rea can the Third floor in the building no.GL-3/10, ituated at Sector-6, Ghansoli, Navi Mumbai, Tal. & Thane, (hereinafter for brevity's sake referred DIST-THO as "the said Flat") together with the permanent and absolute right of use and occupation of the said Flat No.GL-3/10/3:13.