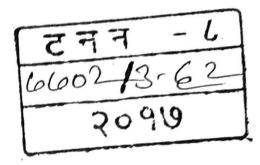

1705402 पावती Original/Duplicate 392/7702 नोंदणी क्रं. :39म Tuesday, June 06, 2017 7:06 PM Regn.:39M पावती क्रं.: 8230 दिनांक: 06/06/2017 गावाचे नाव: घणसोली दस्तऐवजाचा अनुक्रमांक: टनन8-7702-2017 दस्तऐवजाचा प्रकार : करारनामा सादर करणाऱ्याचे नाव: अॅंन्टो रोमाल्ड टी तर्फे कु मु मगेस्वरी आरमुगम वाईफ ऑफ अॅंन्टो रोमाल्ड टी नोंदणी फी रु. 30000.00 रु. 1240.00 दस्त हाताळणी फी पृष्ठांची संख्या: 62 रु. 31240.00 एकूण: आपणास मूळ दस्त थंबनेल प्रिंट,सूची-२ अंदाजे 7:22 PM ह्या वेळेस मिळेल. Registrar, Thane 8 सह दुय्यम निबंधक U 9-6 बाजार मुल्य: रु.2981500 /-मोबदला रु.4200000/-भरलेले मुद्रांक शुल्क : रु. 252000/-1) देयकाचा प्रकार: eSBTR/SimpleReceipt रक्कम: रु.30000/-डीडी/धनादेश/पे ऑर्डर क्रमांक: MH002031588201718R दिनांक: 06/06/2017 बँकेचे नाव व पत्ता: IDBI 2) देयकाचा प्रकार: By Cash रक्कम: रु 1240/-