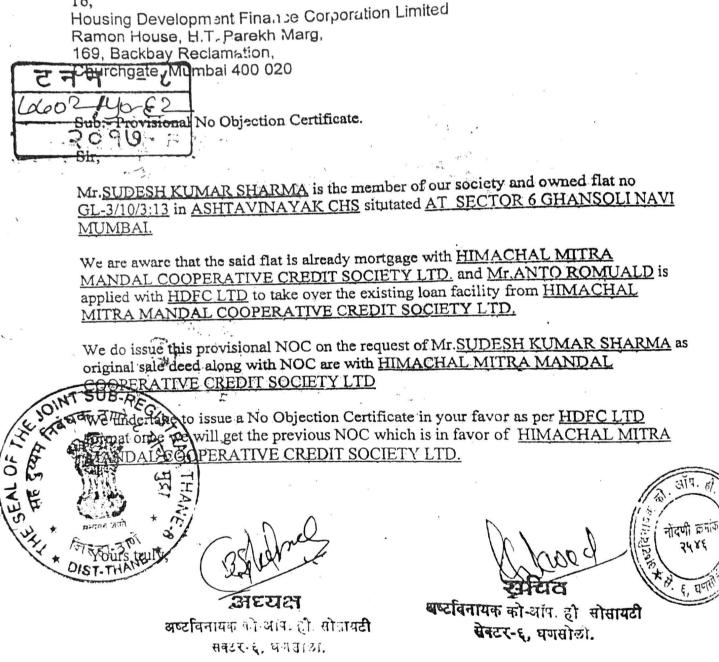

62 WHEREAS by an Agreement of Sale made at C.B.D., Navi 919 Mumbal, on the 12th April 2002, confirmed vide Deed of Confirmation dated 31<sup>st</sup> March 2003, registered with Sub-Registrar Thane-8 on 21st April 2003, under Sr. No.TNN8-01697-2003, vide receipt no.1702, between the CITY AND INDUSTRIAL DEVELOPMENT CORPORATION MAHARASTRA LTD., a Company incorporated under the Companies Act 1956, having its registered office at 2nd floor, Nirmal, Nariman Point, Mumbai-400021, (hereinafter referred to as "the CIDCO") of the One Part and the Original Flat Owner MR BHARGAV BABU GAONKAR of the Other Part (hereinafter referred to as e said Agreement"), the CIDCO agreed to sell and JOIN (Xalean er and the Original Flat Owner MR BHARGAV BABU OF THE agreed to purchase and acquire Flat bearing No. 61-3/10/3:13, admeasuring 34.87 Sq. Mtrs. builtup rea the Third floor in the building no.GL-3/10, situated at Sector-6, Ghansoli, Navi Mumbai, Tal. &

> t, Thane, (hereinafter for brevity's sake referred DIST-THO as "the said Flat") together with the permanent and absolute right of use and occupation of the said Flat No.GL-3/10/3:13.

AND WHEREAS the Original Flat Owner MR BHARGAV BABU GAONKAR has in terms of the said Agreement paid to the CIDCO the entire consideration of Rs.3,30,180/-(RUPEES THREE LAKHS THIRTY THOUSAND ONE HUNDRED EIGHTY ONLY) mentioned in Clause No.9 thereof.

WHEREAS by an Agreement of Sale made at C.B.D., Navi Mumbal, on the 12th April 2002, confirmed vide Deed of Confirmation dated 31st March 2003, registered with Sub-Registrar Thane-8 on 21st April 2003, under Sr. No.TNN8-01697-2003, vide receipt no.1702, between the CITY AND INDUSTRIAL DEVELOPMENT CORPORATION OF MAHARASTRA LTD., a Company incorporated under the Companies Act 1956, having its registered office at floor, Nirmal, Nariman Point, Mumbai-400021, 2nd (hereinafter referred to as "the CIDCO") of the One Part and the Original Flat Owner MR BHARGAV BABU GAONKAR of the Other Part (hereinafter referred to as e said Agreement"), the CIDCO agreed to sell and mover and the Original Flat Owner MR BHARGAV BABU agreed to purchase and acquire Flat bearing No.GH-1/10/3:13, admeasuring 34.87 Sq. Mtrs. builtup rea can the Third floor in the building no.GL-3/10, ituated at Sector-6, Ghansoli, Navi Mumbai, Tal. & Thane, (hereinafter for brevity's sake referred DIST-THO as "the said Flat") together with the permanent and absolute right of use and occupation of the said Flat No.GL-3/10/3:13.

AND WHEREAS the Original Flat Owner MR BHARGAV BABU GAONKAR has in terms of the said Agreement paid to the CIDCO the entire consideration of Rs.3,30,180/-(RUPEES THREE LAKHS THIRTY THOUSAND ONE HUNDRED EIGHTY ONLY) mentioned in Clause No.9 thereof.