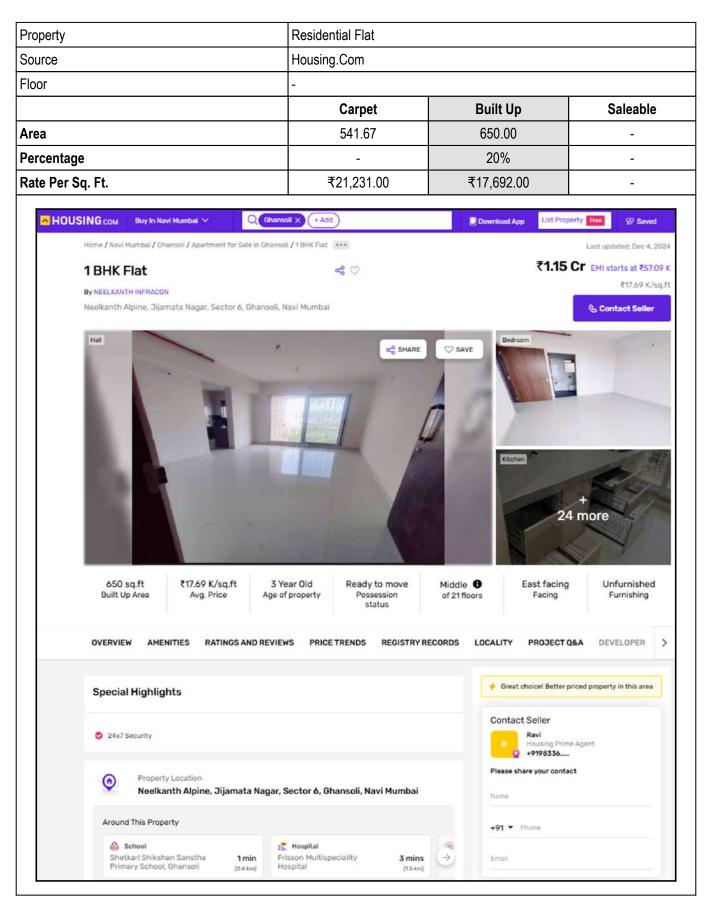

An ISO 9001 : 2015 Certified Company

| 1. | How is the marketability?                                                                                                                                                                                                                                                                         | : | Good                                                                                                                                                                                                                                                                                                                                            |
|----|---------------------------------------------------------------------------------------------------------------------------------------------------------------------------------------------------------------------------------------------------------------------------------------------------|---|-------------------------------------------------------------------------------------------------------------------------------------------------------------------------------------------------------------------------------------------------------------------------------------------------------------------------------------------------|
| 2. | What are the factors favoring for an extra Potential Value?                                                                                                                                                                                                                                       | : | Located in developed area                                                                                                                                                                                                                                                                                                                       |
| 3. | Any negative factors are observed which affect the market value in general?                                                                                                                                                                                                                       | : | No                                                                                                                                                                                                                                                                                                                                              |
| ۷  | Rate                                                                                                                                                                                                                                                                                              |   |                                                                                                                                                                                                                                                                                                                                                 |
| 1. | After analyzing the comparable sale instances,<br>what is the composite rate for a similar Flat with<br>same specifications in the adjoining locality? -<br>(Along with details / reference of at - least two<br>latest deals / transactions with respect to adjacent<br>properties in the areas) | : | ₹ 19360/- to ₹ 21231/- per Sq. Ft. on Carpet Area<br>₹ 16134/- to ₹ 17693/- per Sq. Ft. on Built Up Area                                                                                                                                                                                                                                        |
| 2. | Assuming it is a new construction, what is the<br>adopted basic composite rate of the Flat under<br>valuation after comparing with the specifications<br>and other factors with the Flat under comparison<br>(give details).                                                                      | : | ₹ 17,500/- per Sq. Ft. on Built Up Area                                                                                                                                                                                                                                                                                                         |
| 3. | Break – up for the rate                                                                                                                                                                                                                                                                           | : |                                                                                                                                                                                                                                                                                                                                                 |
|    | I. Building + Services                                                                                                                                                                                                                                                                            | : | ₹ 2,500/- per Sq. Ft.                                                                                                                                                                                                                                                                                                                           |
|    | II. Land + others                                                                                                                                                                                                                                                                                 | • | ₹ 15,000/- per Sq. Ft.                                                                                                                                                                                                                                                                                                                          |
| 4. | Guideline rate obtained from the Registrar's Office<br>for new property (an evidence thereof to be<br>enclosed)                                                                                                                                                                                   |   | ₹ 93,330/- per Sq. M.<br>i.e. ₹ 8,671/- per Sq. Ft.                                                                                                                                                                                                                                                                                             |
|    | Guideline rate(an evidence thereof to be enclosed)                                                                                                                                                                                                                                                |   | ₹ 81,003/- per Sq. M.<br>i.e. ₹ 7,525/- per Sq. Ft.                                                                                                                                                                                                                                                                                             |
| 5. | In case of variation of 20% or more in the<br>valuation proposed by the Valuer and the<br>Guideline value provided in the State Govt.<br>notification or Income Tax Gazette justification on<br>variation has to be given                                                                         | : | It is a foregone conclusion that market value is always more<br>than the RR price. As the RR Rates area Fixed by respective<br>State Government for computing Stamp Duty / Rgstn. Fees.<br>Thus the differs from place to place and Location, Amenities<br>per se as evident from the fact than even RR Rates Decided<br>by Government Differs. |
| VI | COMPOSITE RATE ADOPTED AFTER<br>DEPRECIATION                                                                                                                                                                                                                                                      |   |                                                                                                                                                                                                                                                                                                                                                 |
| а  | Depreciated building rate                                                                                                                                                                                                                                                                         |   |                                                                                                                                                                                                                                                                                                                                                 |
|    | Replacement cost of Flat with Services (v(3)i)                                                                                                                                                                                                                                                    | : | ₹ 2,500/- per Sq. Ft.                                                                                                                                                                                                                                                                                                                           |
|    | Age of the building                                                                                                                                                                                                                                                                               | : | 22 years                                                                                                                                                                                                                                                                                                                                        |
|    | Life of the building estimated                                                                                                                                                                                                                                                                    | : | 38 years Subject to proper, preventive periodic maintenance & structural repairs.                                                                                                                                                                                                                                                               |
|    | Depreciation percentage assuming the salvage value as 10%                                                                                                                                                                                                                                         | : | 33.00%                                                                                                                                                                                                                                                                                                                                          |
|    | Depreciation Ratio of the building                                                                                                                                                                                                                                                                |   | -                                                                                                                                                                                                                                                                                                                                               |

# Method of Valuation / Approach

The sales comparison approach uses the market data of sale prices to estimate the value of a real estate property. Property valuation in this method is done by comparing a property to other similar properties that have been recently sold. Comparable properties, also known as comparables, or comps, must share certain features with the property in question. Some of these include physical features such as square footage, number of rooms, condition, and age of the building; however, the most important factor is no doubt the location of the property. Adjustments are usually needed to account for differences as no two properties are exactly the same. To make proper adjustments when comparing properties, real estate appraisers must know the differences between the comparable properties and how to value these differences. The sales comparison approach is commonly used for Residential Flat, where there are typically many comparables available to analyze. As the property is a Residential Flat, we have adopted Sale Comparison Approach Method for the purpose of valuation .The Price for similar type of property in the nearby vicinity is in the range of ₹ 19,360/- to ₹ 21,231/- per Sq. Ft. on Carpet Area / ₹ 16,134/- to ₹ 17,693/per Sq. Ft. on BuiltUp Area. Considering the rate with attached report, current market conditions, demand and supply position, Flat size, location, upswing in real estate prices, sustained demand for Residential Flat, all round development of Residential and Commercial application in the locality etc. We estimate ₹16,675.00 per Sq. Ft. on Built Up Area for valuation.