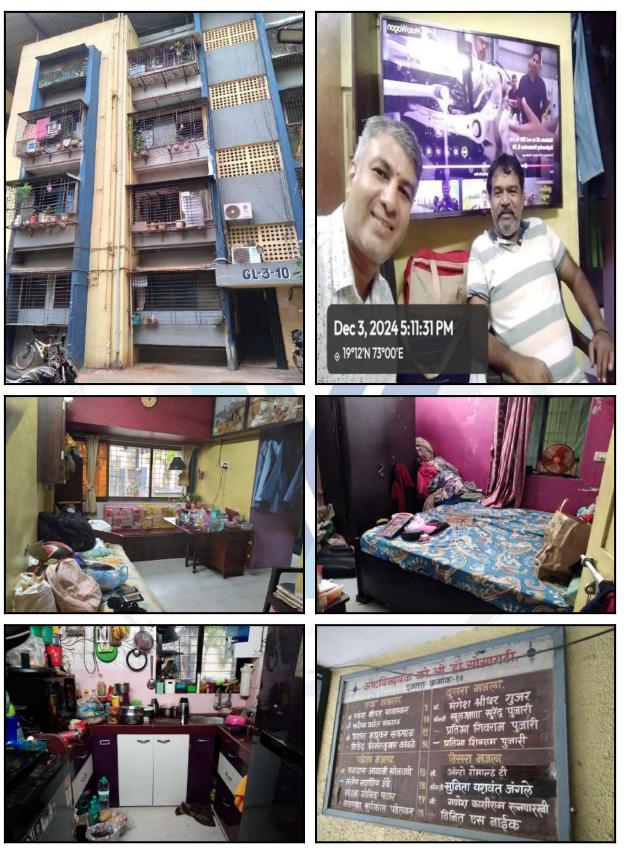

| Good                                        |
| Likely rental values in future                                                                                                                                                                                                     | 13,000/- (Expected rental income per month) |
| Any likely income it may generate                                                                                                                                                                                                  | Rental Income                               |







# **Actual Site Photographs**





# Route Map of the property



### Longitude Latitude: 19°7'12.3"N 73°0'11.7"E

Note: The Blue line shows the route to site distance from nearest Railway Station (Ghansoli - 750 Mtrs.).



# Ready Reckoner Rate

| Building in ₹ per | sq. m. Built-U |
|-------------------|----------------|
| Shop              | Industria      |
| 137200            | 120500         |
|                   |                |
|                   |                |
|                   |                |
|                   | Shop           |

| Stamp Duty Ready Reckoner Market Value Rate for Flat                      | 109800    |          | (TM)     |         |
|---------------------------------------------------------------------------|-----------|----------|----------|-----