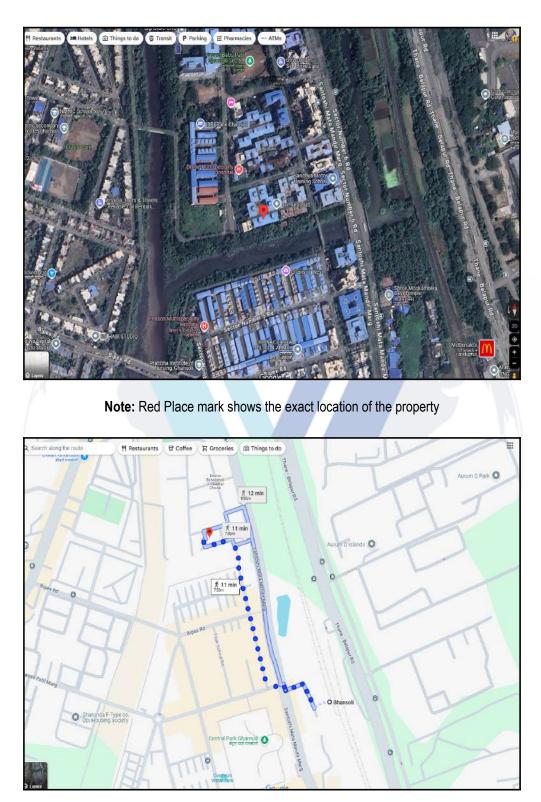

# Route Map of the property

### Longitude Latitude: 19°7'12.3"N 73°0'11.7"E

Note: The Blue line shows the route to site distance from nearest Railway Station (Ghansoli - 750 Mtrs.).