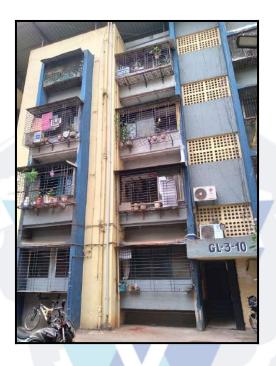

# Valuation Report of the Immovable Property

Details of the property under consideration:

Name of Owner : Mr. Anto Romuald T.

Residential Flat No. 13, 3<sup>rd</sup> Floor, Building No GL-3/10, **"Ashtavinayak Co-Op. Hsg. Soc. Ltd."**, Plot No. 16, Sector - 6, Village - Ghansoli, Taluka - Thane, District - Thane, Navi Mumbai, PIN - 400 701, State - Maharashtra, Country - India.

# VALUATION OPINION REPORT

This is to certify that the property bearing Residential Flat No. 13, 3rd Floor, Building No GL-3/10, "Ashtavinayak Co-Op. Hsg. Soc. Ltd.", Plot No. 16, Sector - 6, Village - Ghansoli, Taluka - Thane, District - Thane, Navi Mumbai, PIN - 400 701, State - Maharashtra, Country - India belongs to Mr. Anto Romuald T..