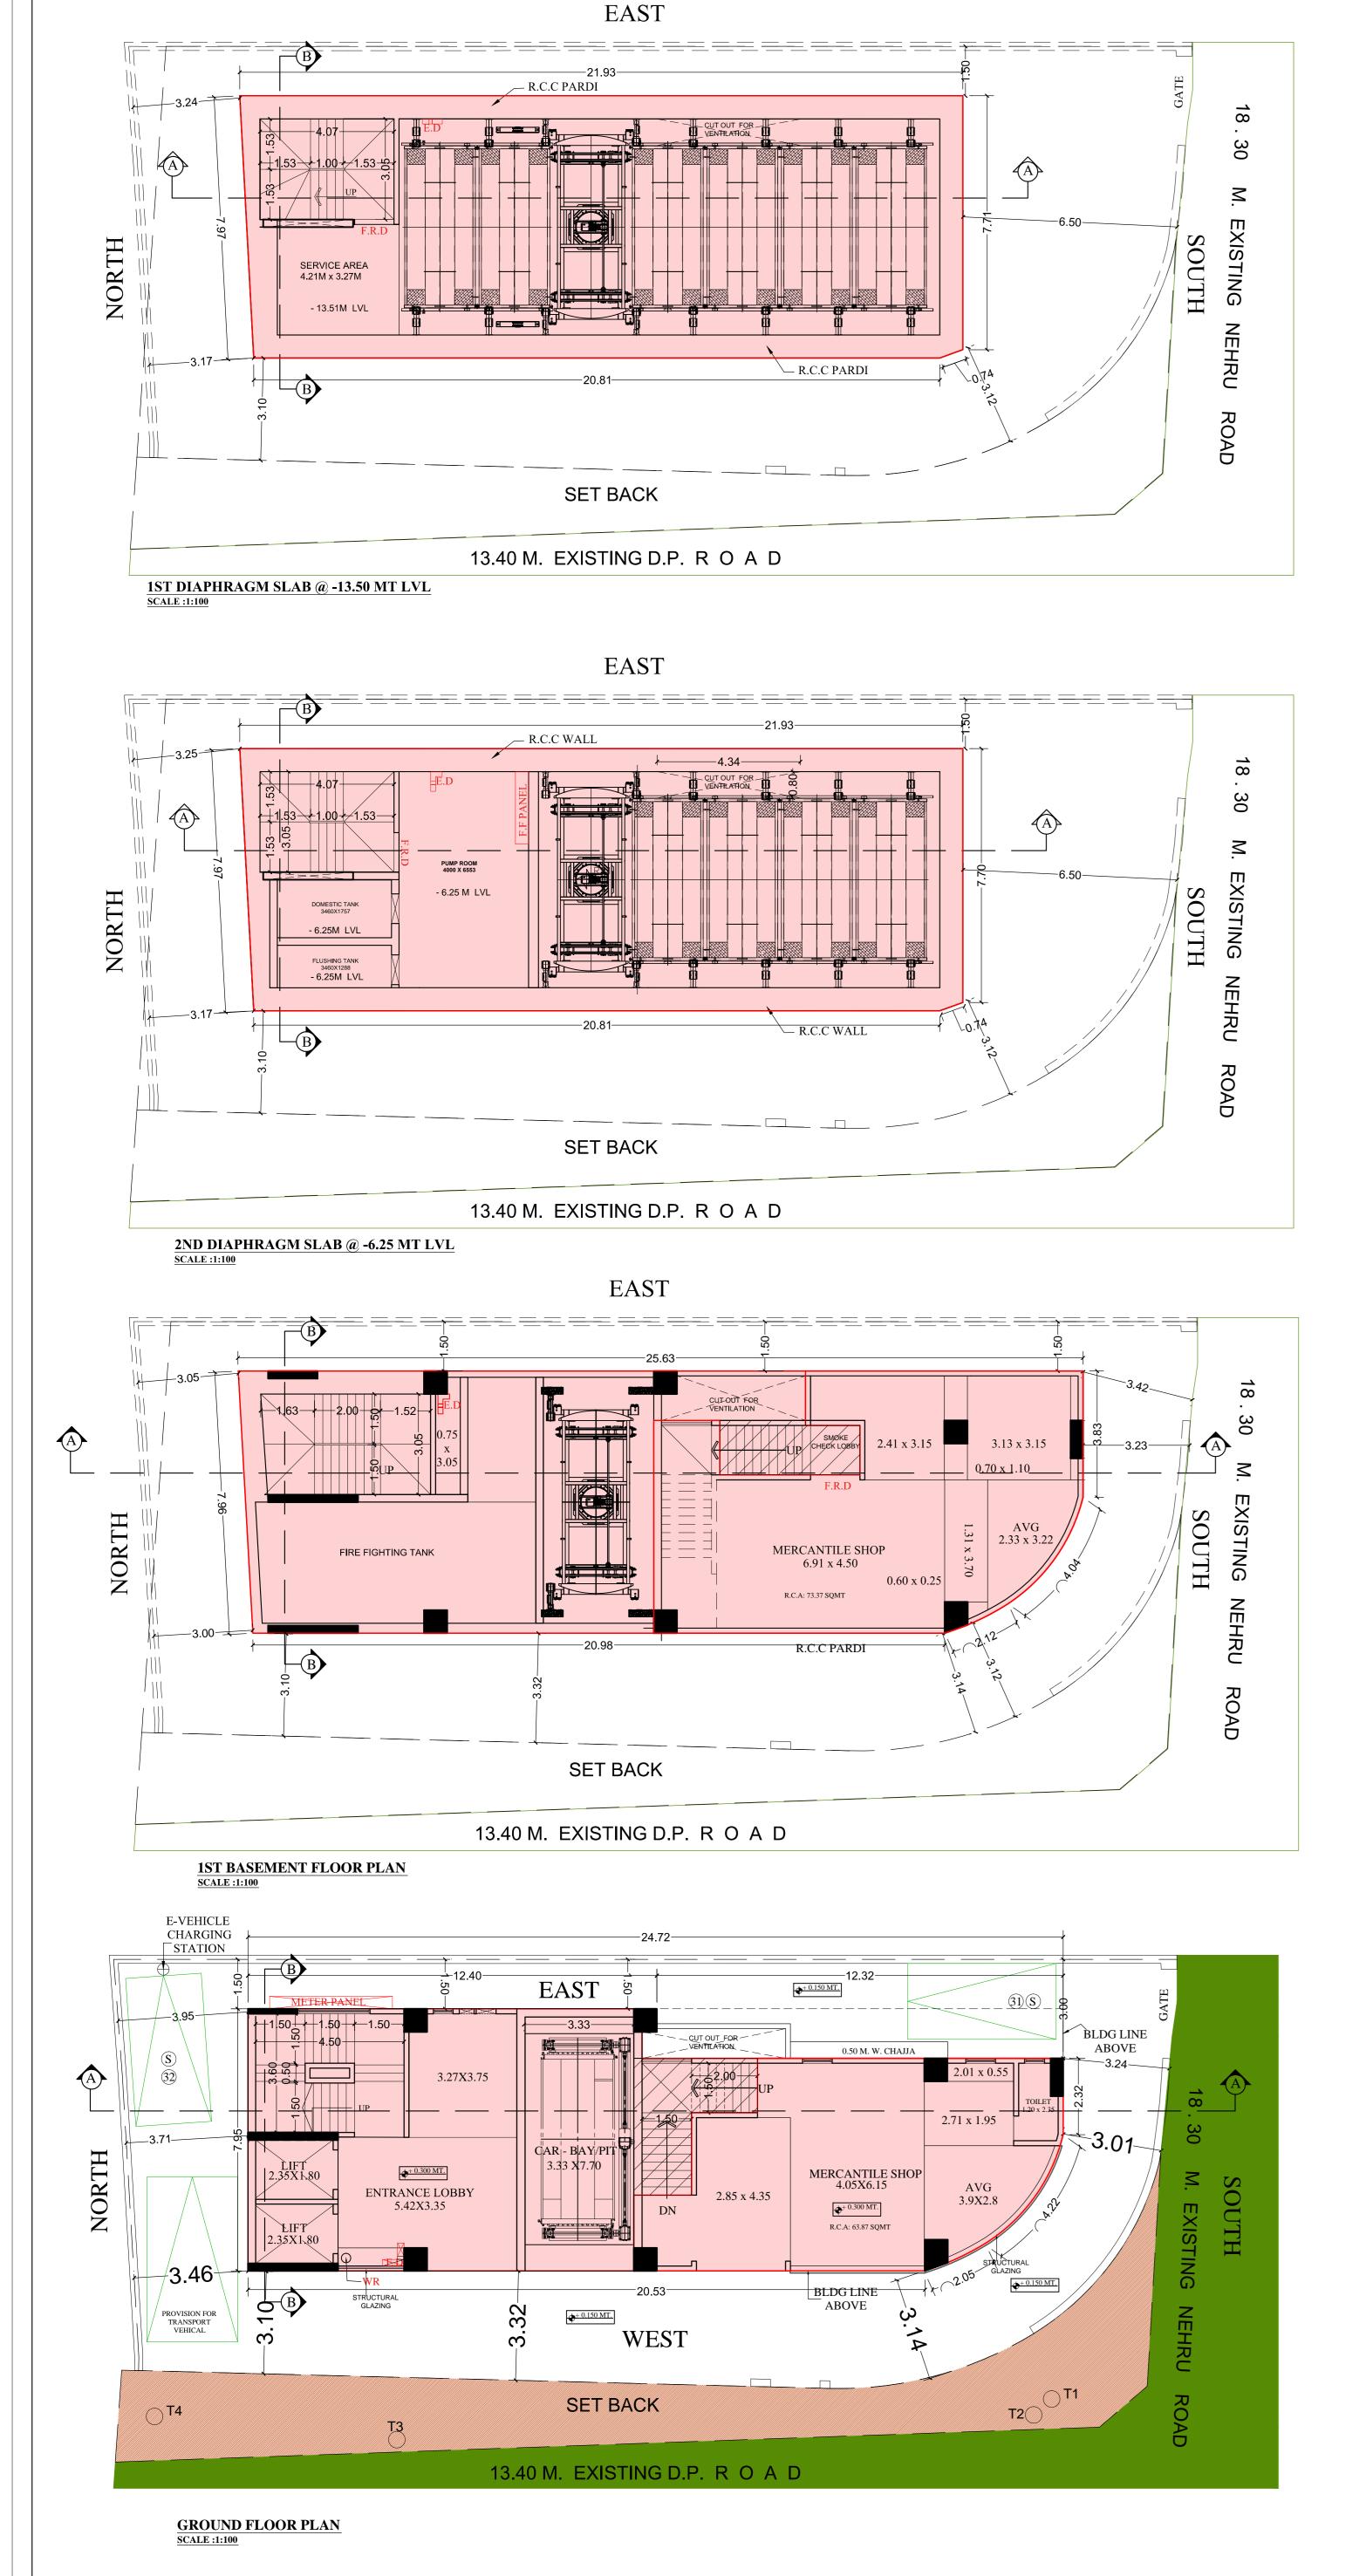

**B.U.A. SUMMARY** 

**BUILT UP** 

AREA

84.38 SQ.MT.

67.96 SQ.MT.

153.45 SQ.MT

153.45 SQ.MT.

153.45 SQ.MT.

1533.39 SQ.MT.

BASEMENT '

GROUND FLOOR

1ST FLOOR

2ND FLOOR

3RD FLOOR

4TH FLOOR

5TH FLOOR

**6TH FLOOR** 

7TH FLOOR

8TH FLOOR

9TH FLOOR

TOTAL

NET B.U.A. PROPOSED

PROPOSED FUNGIBLE

TOTAL PROPOSED AREA

PERMISSIBLE FUNGIBLE 35%

TOTAL GROSS B.U.A PERM.

STAIRCASE & LIFT

LOBBY AREA

6.77 SQ.MT.

10.56 SQ.MT.

37.62 SQ.MT.

355.91 SQ.MT.

= 1143.00 SQ.MT.

= 400.05 SQ.MT.

= 1543.05 SQ.MT.

= 390.39 SQ.MT.

= 1533.39 SQ.MT.

| PARKING PROVIDED ON FLOOR              |                |                                                     |  |  |  |  |  |
|----------------------------------------|----------------|-----------------------------------------------------|--|--|--|--|--|
| FLOORS BIG PARKING SMALL PARKING TOTAL |                |                                                     |  |  |  |  |  |
| 00.00                                  | 02.00          | 02.00                                               |  |  |  |  |  |
| 30.00                                  | 00.00          | 30.00                                               |  |  |  |  |  |
| 30.00                                  | 02.00          | 32.00                                               |  |  |  |  |  |
|                                        | 00.00<br>30.00 | BIG PARKING SMALL PARKING  00.00 02.00  30.00 00.00 |  |  |  |  |  |