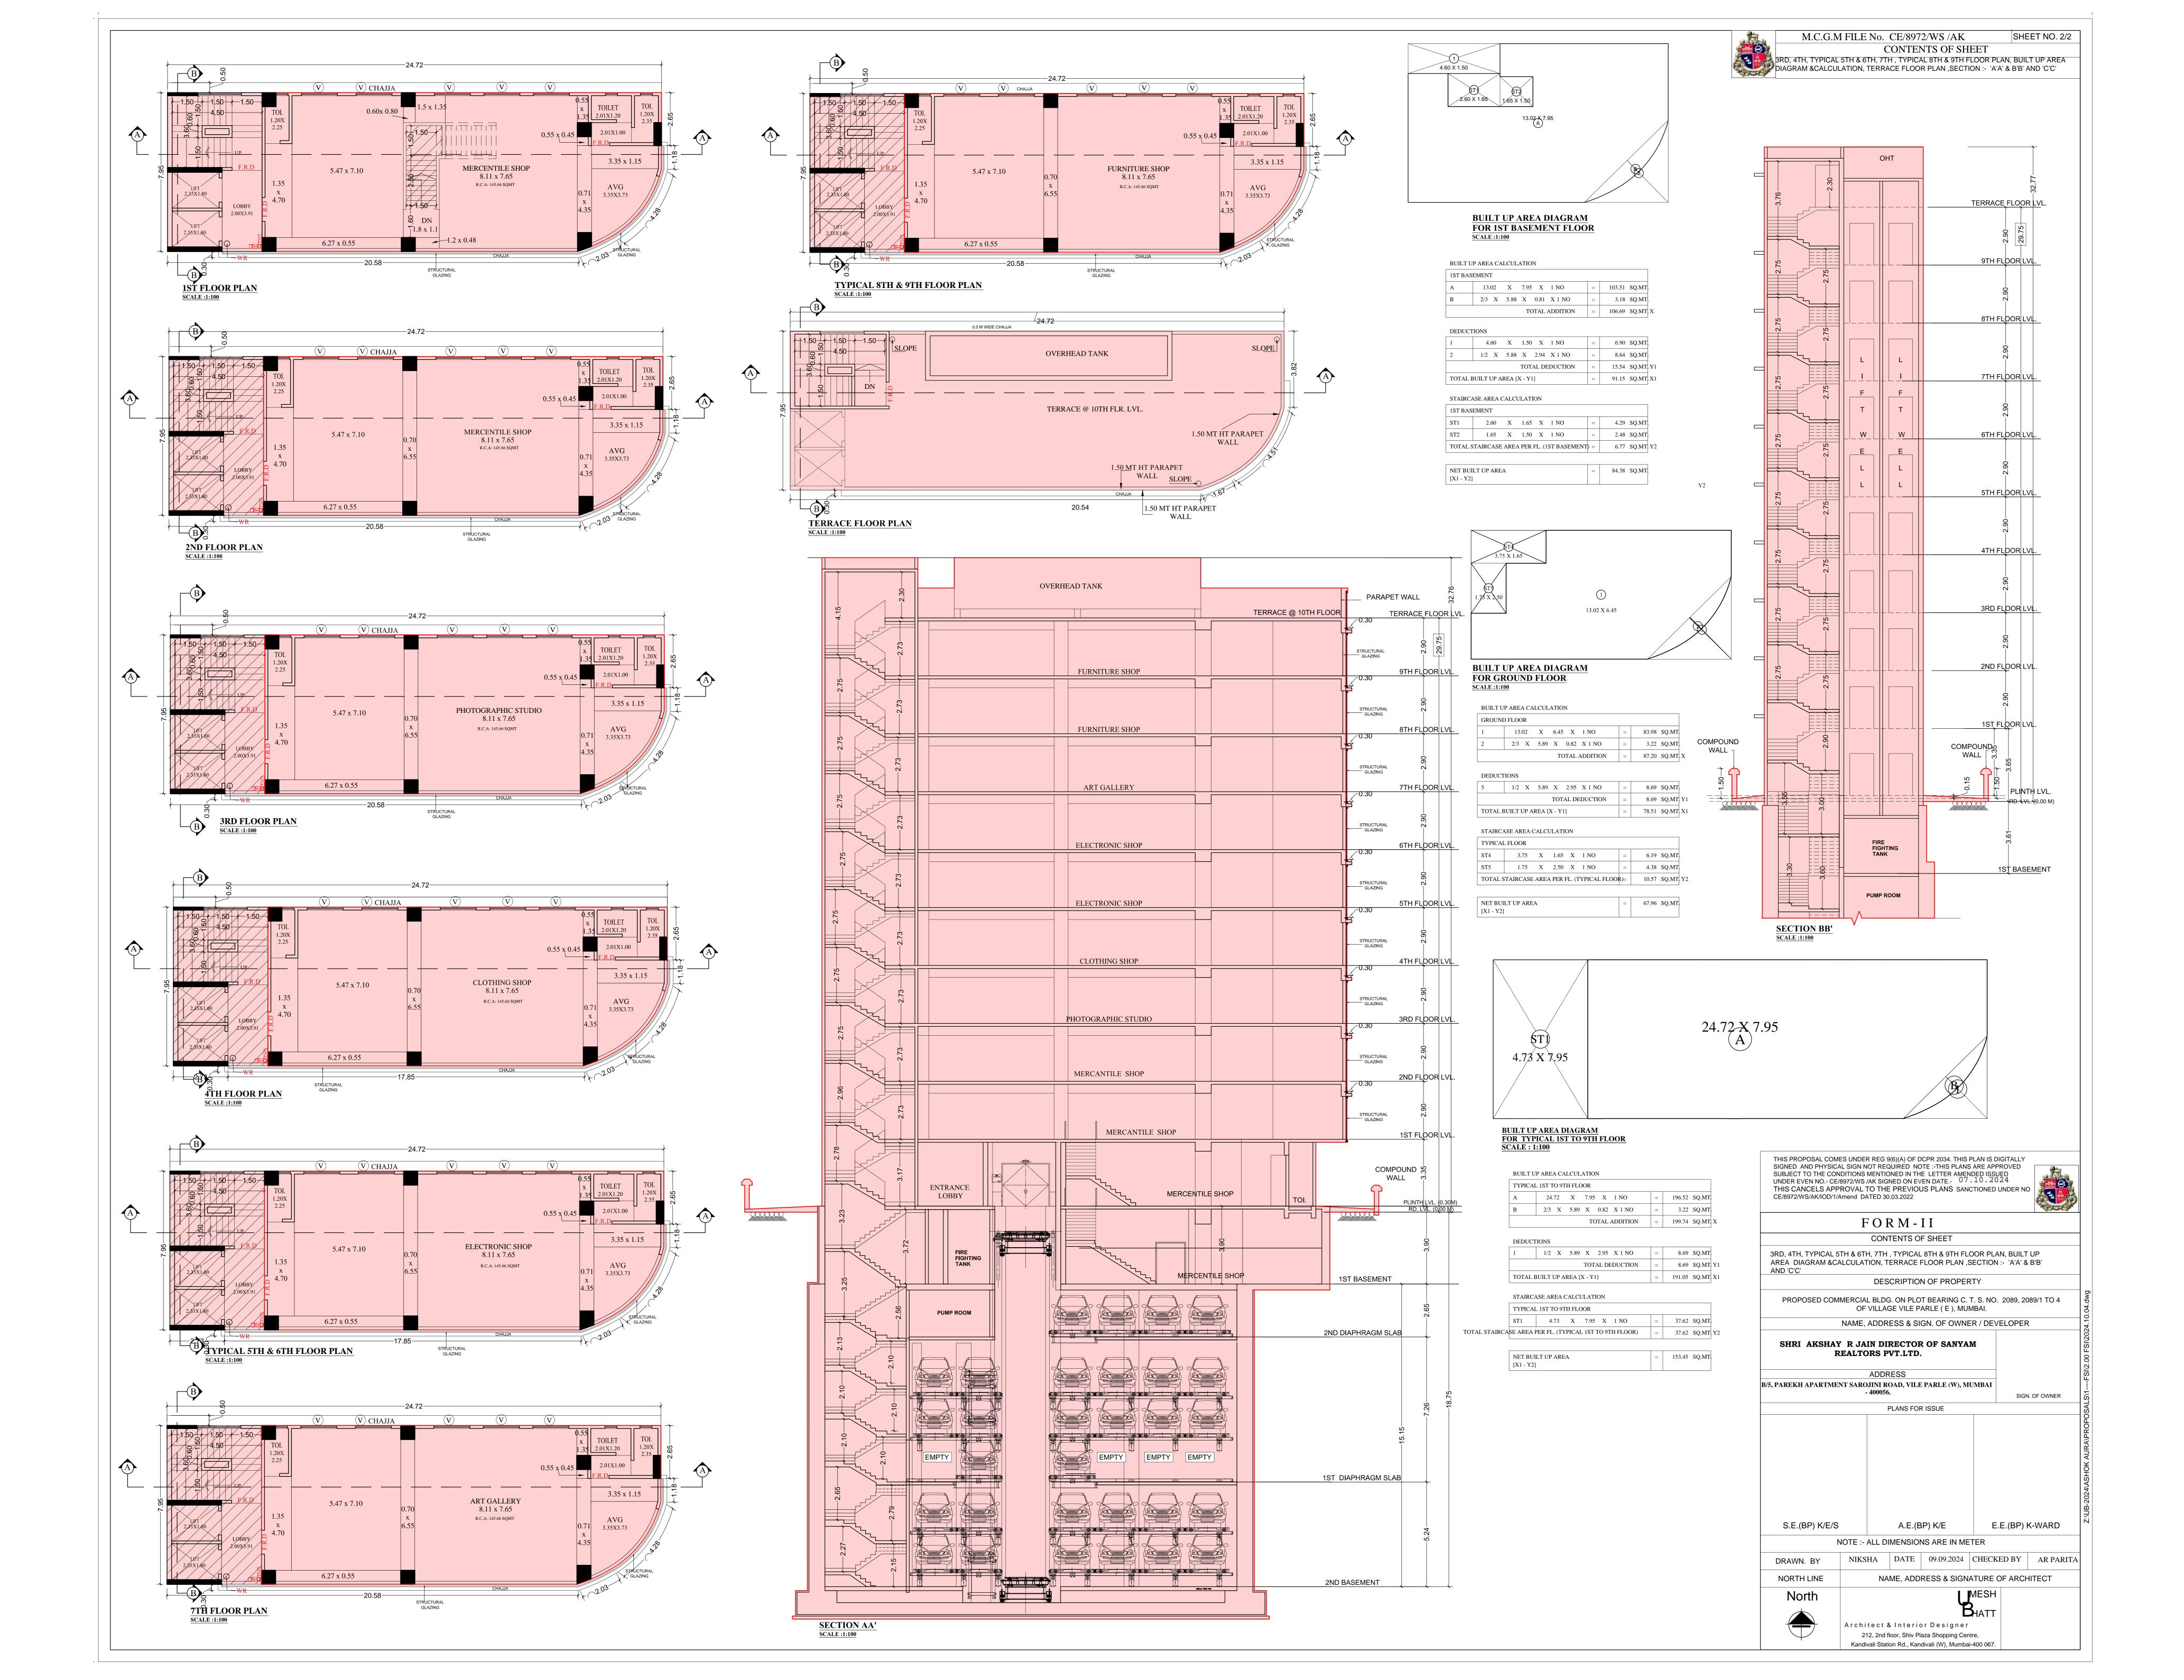

**B.U.A. SUMMARY** 

**BUILT UP** 

AREA

84.38 SQ.MT.

67.96 SQ.MT.

153.45 SQ.MT

153.45 SQ.MT.

153.45 SQ.MT.

1533.39 SQ.MT.

BASEMENT '

GROUND FLOOR

1ST FLOOR

2ND FLOOR

3RD FLOOR

4TH FLOOR

5TH FLOOR

**6TH FLOOR** 

7TH FLOOR

8TH FLOOR

9TH FLOOR

TOTAL

NET B.U.A. PROPOSED

PROPOSED FUNGIBLE

TOTAL PROPOSED AREA

PERMISSIBLE FUNGIBLE 35%

TOTAL GROSS B.U.A PERM.

STAIRCASE & LIFT

LOBBY AREA

6.77 SQ.MT.

10.56 SQ.MT.

37.62 SQ.MT.

355.91 SQ.MT.

= 1143.00 SQ.MT.

= 400.05 SQ.MT.

= 1543.05 SQ.MT.

= 390.39 SQ.MT.

= 1533.39 SQ.MT.

| PARKING PROVIDED ON FLOOR              |                |                                                     |  |  |  |  |  |
|----------------------------------------|----------------|-----------------------------------------------------|--|--|--|--|--|
| FLOORS BIG PARKING SMALL PARKING TOTAL |                |                                                     |  |  |  |  |  |
| 00.00                                  | 02.00          | 02.00                                               |  |  |  |  |  |
| 30.00                                  | 00.00          | 30.00                                               |  |  |  |  |  |
| 30.00                                  | 02.00          | 32.00                                               |  |  |  |  |  |
|                                        | 00.00<br>30.00 | BIG PARKING SMALL PARKING  00.00 02.00  30.00 00.00 |  |  |  |  |  |