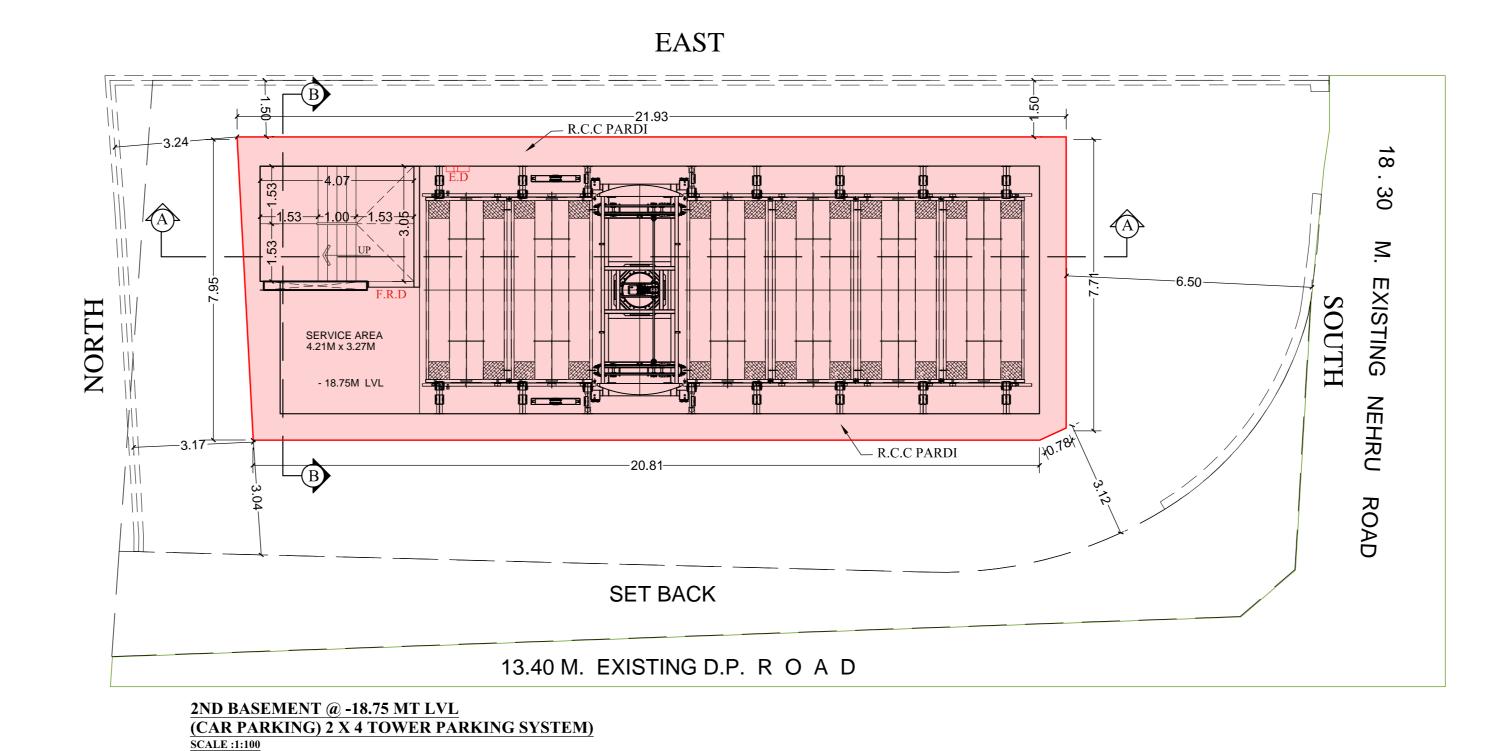

= 1143.00 SQ.MT.

= 400.05 SQ.MT.

= 1543.05 SQ.MT.

= 390.39 SQ.MT.

= 1533.39 SQ.MT.

| PARKING PROVIDED ON FLOOR              |                |                                                     |  |  |  |  |  |
|----------------------------------------|----------------|-----------------------------------------------------|--|--|--|--|--|
| FLOORS BIG PARKING SMALL PARKING TOTAL |                |                                                     |  |  |  |  |  |
| 00.00                                  | 02.00          | 02.00                                               |  |  |  |  |  |
| 30.00                                  | 00.00          | 30.00                                               |  |  |  |  |  |
| 30.00                                  | 02.00          | 32.00                                               |  |  |  |  |  |
|                                        | 00.00<br>30.00 | BIG PARKING SMALL PARKING  00.00 02.00  30.00 00.00 |  |  |  |  |  |

## BLOCK PLAN SCALE :- 1:500

| CAR PARKING STATEMENT AS PER D.C.P.R 2034 |                                   |                                                               |                                  |                            |  |  |  |  |
|-------------------------------------------|-----------------------------------|---------------------------------------------------------------|----------------------------------|----------------------------|--|--|--|--|
|                                           | CATEGORY<br>IN M2.                | NOS. OF CAR<br>PARKS REQD.<br>as per rule                     | AREA/NO.<br>OF FLATS<br>PROPOSED | NOS. OF CAR<br>PARKS REQD. |  |  |  |  |
| MERCA-<br>NTILE/<br>SHOP                  | UPTO<br>800/40<br>ABOVE<br>800/80 | 1533.39 SQ.MT800<br>= 733.39/80 = 9.17<br>800/40 = 20.00 NOS. | 1533.39                          | 29                         |  |  |  |  |
|                                           | 29.00                             |                                                               |                                  |                            |  |  |  |  |
|                                           | 2.90                              |                                                               |                                  |                            |  |  |  |  |
|                                           | 31.90                             |                                                               |                                  |                            |  |  |  |  |
| TRANS -<br>PORT<br>VEHICLE.               | 2000/1                            | UPTO 2000 = 1                                                 | 1533.39 SQ.MT                    | 1.00                       |  |  |  |  |

PROPOSED TOTAL PARKING REQD. ON PLOT

|        |         |     | : - 1:20 |     |       | <u>ال</u> | <u>AGR</u> | <u>AIVI</u> |        |      |
|--------|---------|-----|----------|-----|-------|-----------|------------|-------------|--------|------|
| PLOT A | AREA CA | LCL | JLATION  | ١   |       |           |            |             |        |      |
| 1      | 1/2     | Х   | 6.44     | х   | 0.10  | х         | 1 NO       | =           | 0.32   | SQ.N |
| 2      | 1/2     | Х   | 12.38    | Х   | 0.25  | Х         | 1 NO       | =           | 1.54   | SQ.N |
| 3      | 1/2     | Х   | 13.47    | Х   | 1.02  | Х         | 1 NO       | =           | 6.86   | SQ.N |
| 4      | 1/2     | Х   | 15.01    | Х   | 1.34  | Х         | 1 NO       | =           | 10.05  | SQ.N |
| 5      | 1/2     | Х   | 16.77    | Х   | 1.41  | Х         | 1 NO       | =           | 11.82  | SQ.N |
| 6      | 1/2     | Х   | 25.63    | Х   | 13.15 | Х         | 1 NO       | =           | 168.51 | SQ.N |
| 7      | 1/2     | Х   | 25.58    | Х   | 3.45  | Х         | 1 NO       | =           | 44.12  | SQ.N |
| 8      | 1/2     | Х   | 25.58    | Х   | 2.93  | Х         | 1 NO       | =           | 37.47  | SQ.N |
| 9      | 1/2     | Х   | 23.69    | Х   | 7.87  | Х         | 1 NO       | =           | 93.22  | SQ.N |
| 10     | 2/3     | Х   | 12.14    | Х   | 2.07  | Х         | 1 NO       | =           | 16.75  | SQ.N |
| 11     | 2/3     | X   | 6.45     | X   | 0.45  | X         | 1 NO       | =           | 1.91   | SQ.N |
|        |         |     | ТО       | TAL | ADDIT | ION       | l          | =           | 392.57 | SQ.N |