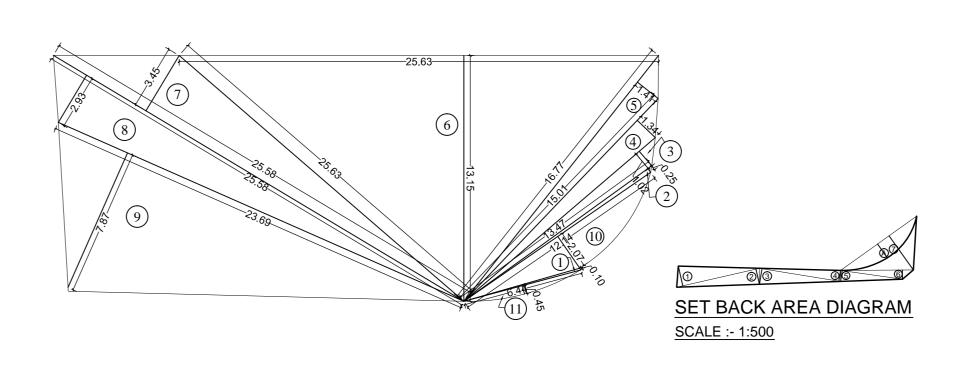

PROPOSED TOTAL PARKING REQD. ON PLOT

|        |         |     | : - 1:20 |     |       | <u>ال</u> | <u>AGR</u> | <u>AIVI</u> |        |      |
|--------|---------|-----|----------|-----|-------|-----------|------------|-------------|--------|------|
| PLOT A | AREA CA | LCL | JLATION  | ١   |       |           |            |             |        |      |
| 1      | 1/2     | Х   | 6.44     | х   | 0.10  | х         | 1 NO       | =           | 0.32   | SQ.N |
| 2      | 1/2     | Х   | 12.38    | Х   | 0.25  | Х         | 1 NO       | =           | 1.54   | SQ.N |
| 3      | 1/2     | Х   | 13.47    | Х   | 1.02  | Х         | 1 NO       | =           | 6.86   | SQ.N |
| 4      | 1/2     | Х   | 15.01    | Х   | 1.34  | Х         | 1 NO       | =           | 10.05  | SQ.N |
| 5      | 1/2     | Х   | 16.77    | Х   | 1.41  | Х         | 1 NO       | =           | 11.82  | SQ.N |
| 6      | 1/2     | Х   | 25.63    | Х   | 13.15 | Х         | 1 NO       | =           | 168.51 | SQ.N |
| 7      | 1/2     | Х   | 25.58    | Х   | 3.45  | Х         | 1 NO       | =           | 44.12  | SQ.N |
| 8      | 1/2     | Х   | 25.58    | Х   | 2.93  | Х         | 1 NO       | =           | 37.47  | SQ.N |
| 9      | 1/2     | Х   | 23.69    | Х   | 7.87  | Х         | 1 NO       | =           | 93.22  | SQ.N |
| 10     | 2/3     | Х   | 12.14    | Х   | 2.07  | Х         | 1 NO       | =           | 16.75  | SQ.N |
| 11     | 2/3     | X   | 6.45     | X   | 0.45  | X         | 1 NO       | =           | 1.91   | SQ.N |
|        |         |     | ТО       | TAL | ADDIT | ION       | l          | =           | 392.57 | SQ.N |

|        |     |   | TOTA  | L DE | EDUCT | ION    | = | 18.98 | SQ.MT. Y |
|--------|-----|---|-------|------|-------|--------|---|-------|----------|
| Α      | 2/3 | Х | 12.34 | х    | 2.24  | x 1NO  | = | 18.98 | SQ.MT.   |
| DEDUCT | ONS |   |       |      |       |        |   |       |          |
|        |     |   | ТО    | TAL  | ADDIT | ION    | = | 91.93 | SQ.MT. X |
| 7      | 1/2 | Х | 12.34 | Х    | 5.54  | x 1NO  | = | 34.18 | SQ.MT.   |
| 6      | 1/2 | Х | 9.63  | Χ    | 1.23  | x 1 NO | = | 5.92  | SQ.MT.   |
| 5      | 1/2 | Х | 8.27  | Χ    | 1.45  | x 1 NO | = | 5.99  | SQ.MT.   |
| 4      | 1/2 | Х | 10.88 | Χ    | 1.45  | x 1 NO | = | 7.89  | SQ.MT.   |
| 3      | 1/2 | Х | 10.88 | Χ    | 2.09  | x 1NO  | = | 11.37 | SQ.MT.   |
| 2      | 1/2 | Х | 11.22 | Х    | 2.07  | x 1NO  | = | 11.60 | SQ.MT.   |
| 1      | 1/2 | Χ | 11.22 | Х    | 2.67  | x 1NO  | = | 14.98 | SQ.MT.   |