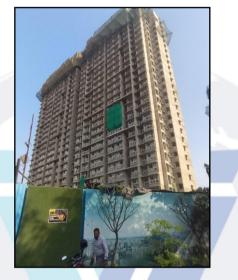

## Actual site photographs

Since 1989

Page 9 of 25

Latitude Longitude - 19°04'21.4"N 72°54'40.6"E

Note: The Blue line shows the route to site from nearest railway station (Ghatkopar - 3.9 Km.)