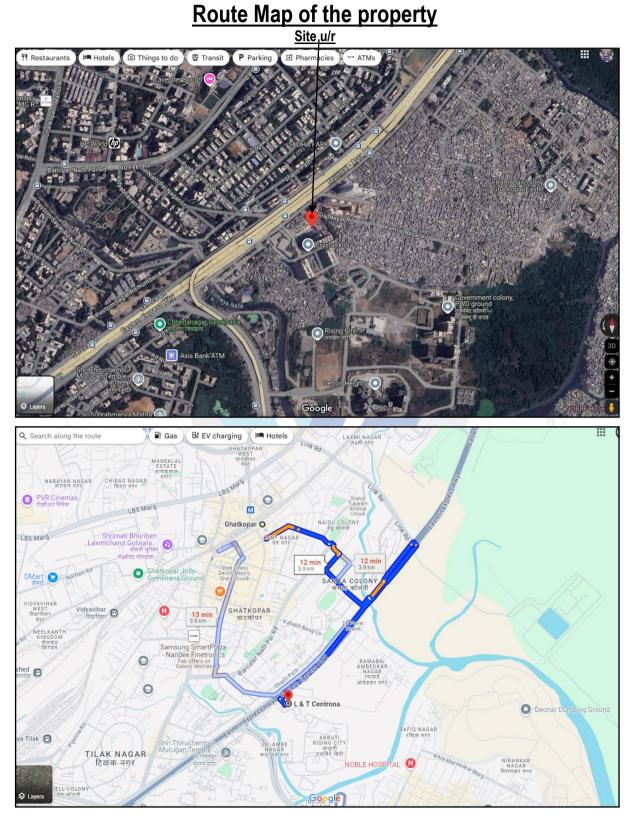

## Actual site photographs

Since 1989

Page 9 of 25

Latitude Longitude - 19°04'21.4"N 72°54'40.6"E

Note: The Blue line shows the route to site from nearest railway station (Ghatkopar - 3.9 Km.)