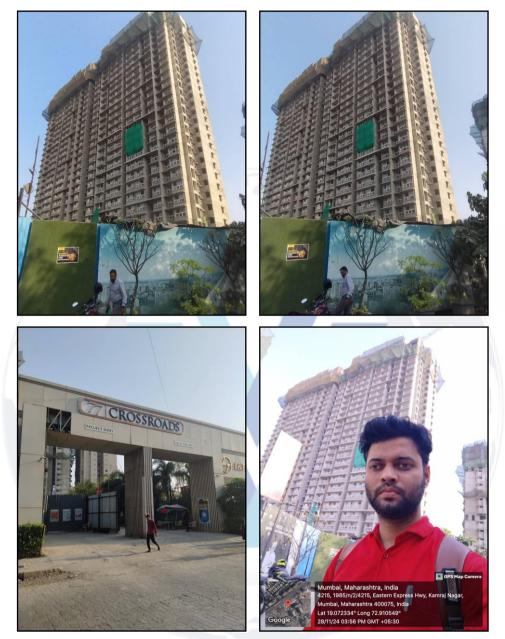

## Actual site photographs

Since 1989

Page 9 of 25

Latitude Longitude - 19°04'21.4"N 72°54'40.6"E

Note: The Blue line shows the route to site from nearest railway station (Ghatkopar - 3.9 Km.)