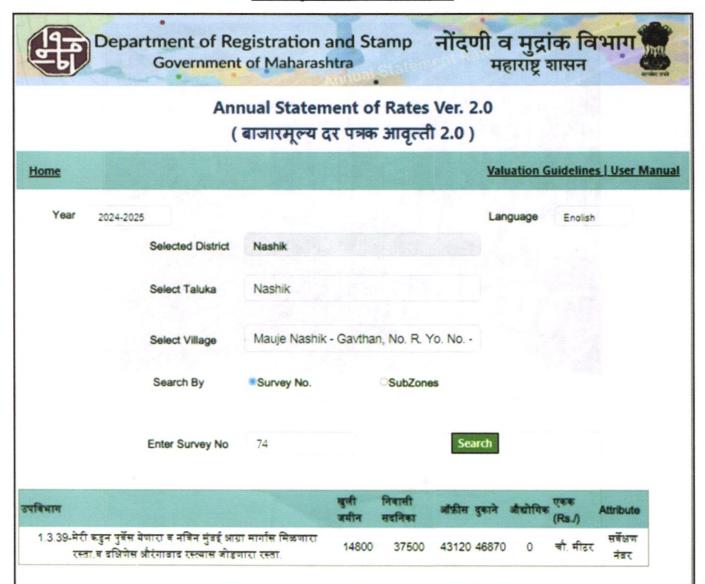

|     | RCC Footing/Foundation                                          | Complete    | 9    |                                                                                                                                                                                                                              | RCC Plinth                             | Complete                 |  |  |  |
|-----|-----------------------------------------------------------------|-------------|------|------------------------------------------------------------------------------------------------------------------------------------------------------------------------------------------------------------------------------|----------------------------------------|--------------------------|--|--|--|
|     | Full Building Rcc                                               | Complete    | 9    |                                                                                                                                                                                                                              | Internal Brick Work                    | Complete                 |  |  |  |
|     | External Brick Work                                             | Complete    | -    |                                                                                                                                                                                                                              | Internal Plastering                    | Complete                 |  |  |  |
|     | External Plastering                                             | Complete    |      |                                                                                                                                                                                                                              | Door                                   | Completed upto 8th floor |  |  |  |
|     | Window                                                          | Complete    | ed u | pto 8th floor                                                                                                                                                                                                                | Flooring, Tilling,<br>Kitchen Platform | Completed upto 8th floor |  |  |  |
|     | Electrification, Plumbing, Sanitary<br>Installation             | Complete    | ed u | pto 8th floor                                                                                                                                                                                                                |                                        | in the second            |  |  |  |
|     | Total                                                           | 85% worl    | k co | mpleted                                                                                                                                                                                                                      |                                        |                          |  |  |  |
| 5a. | Total Lease Period & remaining period leasehold)                | d (if       | :    |                                                                                                                                                                                                                              |                                        |                          |  |  |  |
| 6   | Location of property                                            |             |      |                                                                                                                                                                                                                              |                                        |                          |  |  |  |
| a)  | Plot No. / Survey No.                                           |             | :    | Plot No - 1A                                                                                                                                                                                                                 | New Survey No - 74/ 2                  |                          |  |  |  |
| b)  | Door No.                                                        |             | :    | Residential F                                                                                                                                                                                                                | Flat No. B-802                         |                          |  |  |  |
| c)  | C.T.S. No. / Village                                            |             | :    | Village - Nashik                                                                                                                                                                                                             |                                        |                          |  |  |  |
| d)  | Ward / Taluka                                                   |             |      | Taluka - Nas                                                                                                                                                                                                                 | aluka - Nashik                         |                          |  |  |  |
| e)  | Mandal / District                                               |             |      | District - Nas                                                                                                                                                                                                               | Nashik                                 |                          |  |  |  |
| f)  | Date of issue and validity of layout of map / plan              | approved    |      | Copy of Approved Building Plan Accompanying Commencement Certificate No. C1 / 481 / 2022 dated 08.10.2021 issued by Executive Engineer Town Planning                                                                         |                                        |                          |  |  |  |
| g)  | Approved map / plan issuing authority                           |             | :    | Nashik Muni                                                                                                                                                                                                                  |                                        |                          |  |  |  |
| h)  | Whether genuineness or authenticity of map/ plan is verified    | of approved | 7    | Yes                                                                                                                                                                                                                          |                                        |                          |  |  |  |
| i)  | Any other comments by our empanellon authentic of approved plan | ed valuers  | 1    | No                                                                                                                                                                                                                           |                                        |                          |  |  |  |
| 7   | Postal address of the property                                  |             | :    | Residential Flat No. B-802, 8 <sup>th</sup> Floor, Wing - B, "Vr Landmark 1A", Near Vibgyor School, Samarth Nagar, P No. 1A, Village - Nashik, Taluka - Nashik, District - Nash Nashik, 422 004, State - Maharashtra, India. |                                        |                          |  |  |  |
| 8   | City / Town                                                     |             |      | City - Nashik                                                                                                                                                                                                                |                                        |                          |  |  |  |
|     | Residential area                                                |             | :    | Yes                                                                                                                                                                                                                          |                                        |                          |  |  |  |
|     | Commercial area                                                 |             | :    | No                                                                                                                                                                                                                           |                                        |                          |  |  |  |
|     | Industrial area                                                 |             | :    | No                                                                                                                                                                                                                           |                                        |                          |  |  |  |
| 9   | Classification of the area                                      |             |      |                                                                                                                                                                                                                              | 1 = = 3                                | -                        |  |  |  |
|     | i) High / Middle / Poor                                         |             |      | Higher Class                                                                                                                                                                                                                 | 3                                      |                          |  |  |  |
|     | ii) Urban / Semi Urban / Rura                                   |             |      | Urban                                                                                                                                                                                                                        |                                        |                          |  |  |  |

| 10   | Coming under Corporation limit / Village<br>Panchayat / Municipality                                                                                      | :  | Village - Nashik<br>Nashik Municipal Corporation                                                                                                                                        | FOR Fooling                      |  |
|------|-----------------------------------------------------------------------------------------------------------------------------------------------------------|----|-----------------------------------------------------------------------------------------------------------------------------------------------------------------------------------------|----------------------------------|--|
| 11   | Whether covered under any State / Central Govt. enactments (e.g., Urban Land Ceiling Act) or notified under agency area/ scheduled area / cantonment area | :  | No                                                                                                                                                                                      | and a material                   |  |
| 12   | Boundaries of the property                                                                                                                                | :  | As per site                                                                                                                                                                             | As per Document                  |  |
|      | North                                                                                                                                                     | :  | Adj. APMC Plot No. 07                                                                                                                                                                   | Adj. APMC Plot No. 07            |  |
|      | South                                                                                                                                                     | :  | 30.00 Mtrs. Road                                                                                                                                                                        | 30.00 Mtrs. Road                 |  |
|      | East                                                                                                                                                      | :  | Adj. Plot No. 1B                                                                                                                                                                        | Adj. Plot No. 1B                 |  |
|      | West                                                                                                                                                      | :  | 18.00 Mtrs. Road                                                                                                                                                                        | 18.00 Mtrs. Road                 |  |
| 13   | Dimensions of the site                                                                                                                                    | :  | N. A. as property under consider a building.                                                                                                                                            | eration is a Residential Flat in |  |
|      |                                                                                                                                                           | :  | As per the Deed                                                                                                                                                                         | As per Actuals                   |  |
|      | North                                                                                                                                                     | :  | Flat No. B-801                                                                                                                                                                          | Flat No. B-801                   |  |
|      | South                                                                                                                                                     | :  | Flat No. C-801                                                                                                                                                                          | Flat No. C-801                   |  |
|      | East                                                                                                                                                      | :  | Side Margin                                                                                                                                                                             | Side Margin                      |  |
|      | West                                                                                                                                                      | :  | Flat No. B-801 & Lobby                                                                                                                                                                  | Flat No. B-801 & Lobby           |  |
| 13.2 | Latitude, Longitude & Co-ordinates of Flat                                                                                                                | :  | 20°1'39.0"N 73°47'24.6"E                                                                                                                                                                |                                  |  |
| 14   | Extent of the site                                                                                                                                        |    | Carpet Area in Sq. Ft. = 612.92 (Area as per Site measurement)  Carpet Area in Sq. Ft. = 574.00 (Area As Per Agreement for sale)  Built Up Area in Sq. Ft. = 631.40 (Carpet Area + 10%) |                                  |  |
| 15   | Extent of the site considered for Valuation                                                                                                               |    | Carpet Area in Sq. Ft. = 574.0<br>( Area As Per Agreement for                                                                                                                           |                                  |  |
| 16   | Whether occupied by the owner / tenant? If occupied by tenant since how long? Rent received per month.                                                    | :  | Building is under construction                                                                                                                                                          |                                  |  |
| II   | APARTMENT BUILDING                                                                                                                                        |    |                                                                                                                                                                                         | east settecht auf                |  |
| 1.   | Nature of the Apartment                                                                                                                                   | :  | Residential                                                                                                                                                                             | A Service Season of the          |  |
| 2.   | Location                                                                                                                                                  |    |                                                                                                                                                                                         | po e raintantival                |  |
|      | C.T.S. No.                                                                                                                                                | :  |                                                                                                                                                                                         | The second Constitution of the   |  |
|      | Block No.                                                                                                                                                 | :  | -                                                                                                                                                                                       |                                  |  |
|      | Ward No.                                                                                                                                                  | 1: |                                                                                                                                                                                         |                                  |  |