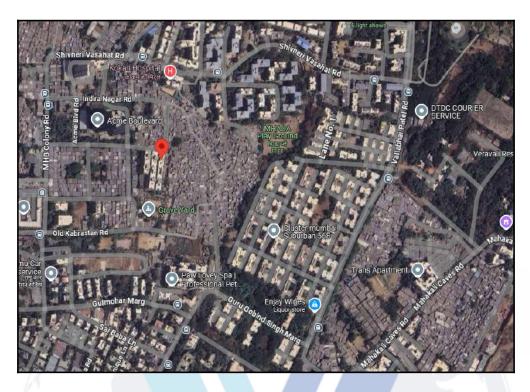

# Route Map of the property

Note: Red Place mark shows the exact location of the property

#### Longitude Latitude: 19°7'57.4"N 72°51'54.7"E

Note: The Blue line shows the route to site distance from nearest Metro Station (Mogra-2 km.).