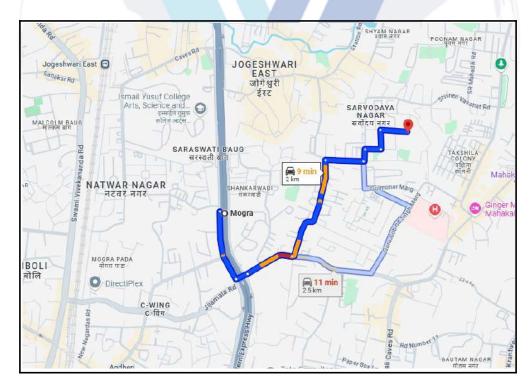

# Route Map of the property

Note: Red Place mark shows the exact location of the property

#### Longitude Latitude: 19°7'57.4"N 72°51'54.7"E

Note: The Blue line shows the route to site distance from nearest Metro Station (Mogra-2 km.).