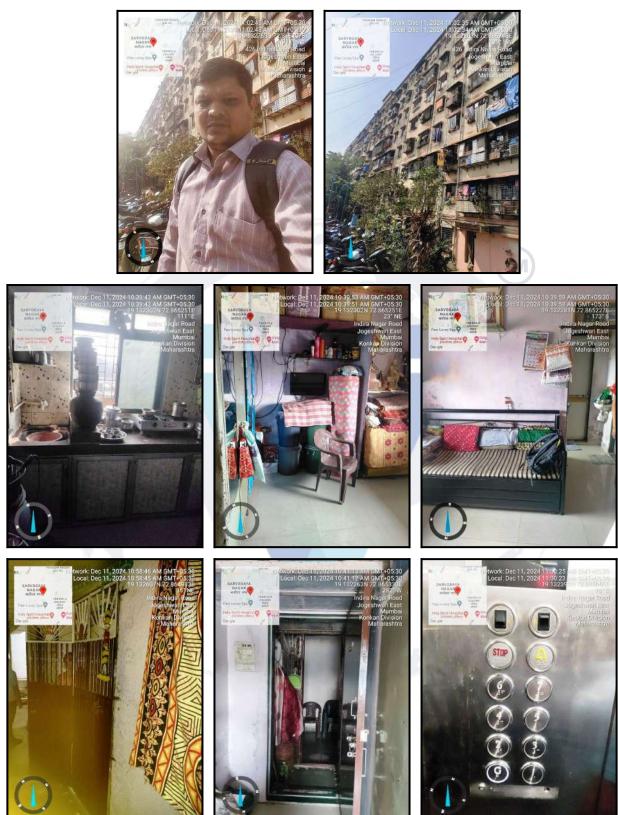

#### Building

The building under reference is having Ground + 7 Upper Floors. It is a R.C.C. Framed Structure with 9" thick external walls and 6" Thk. Brick Masonery walls. The external condition of building is Normal. The building is used for Residential purpose. 6th Floor is having 28 Residential Flat. The building is having 2 lifts.

#### **Residential Flat:**

The Residential Flat under reference is situated on the 6<sup>th</sup> Floor The composition of Residential Flat is Living Room + Kitchen + 2 Passage + WC + Bathroom.(it is 1 RK flat) This Residential Flat is Vitrified tiles flooring, Teak wood door frame with flush shutters, Powder coated Aluminum sliding windows, Concealed plumbing with C.P. fittings. Electrical wiring with concealed etc.

### **ANNEXURE TO FORM 0-1**

|    | Technical details                                               |   | Main Building                                                                       |
|----|-----------------------------------------------------------------|---|-------------------------------------------------------------------------------------|
| 1  | No. of floors and height of each floor                          | : | Ground + 7 Upper Floors                                                             |
| 2  | 2 Plinth area floor wise as per IS 3361-1966                    |   | N.A. as the said property is a Residential Flat Situated on $6^{\text{th}}$ Floor   |
| 3  | Year of construction                                            | : | 2011 (As Per Part Occupancy Certificate)                                            |
| 4  | Estimated future life                                           | : | 47 Years Subject to proper, preventive periodic maintenance & structural repairs    |
| 5  | Type of construction- load bearing walls/RCC frame/ steel frame | : | R.C.C. Framed Structure                                                             |
| 6  | Type of foundations                                             | Y | R.C.C. Foundation                                                                   |
| 7  | 7 Walls                                                         |   | All external walls are 9" thick and partition walls are 6" Thk.<br>Brick Masonery.  |
| 8  | 8 Partitions                                                    |   | 6" Thk. Brick Masonery.                                                             |
| 9  | 9 Doors and Windows                                             |   | Teak wood door frame with flush shutters, Powder coated Aluminum sliding windows, . |
| 10 | Flooring                                                        | : | Vitrified tiles flooring.                                                           |
| 11 | Finishing                                                       | : | Cement Plastering.                                                                  |
| 12 | 12 Roofing and terracing                                        |   | R.C.C. slab.                                                                        |
| 13 | 13 Special architectural or decorative features, if any         |   | No                                                                                  |
| 14 | (i) Internal wiring – surface or conduit                        |   | Concealed plumbing with C.P. fittings. Electrical wiring with                       |
|    | (ii) Class of fittings: Superior/Ordinary/<br>Poor.             |   | concealed                                                                           |

#### **Technical details**

| Main    | Ruil | dina |
|---------|------|------|
| IVIAIII | Dui  | uniy |

| 15 | Sanitary                                                                   | installations                                                                       | : | As per Requirement                                |
|----|----------------------------------------------------------------------------|-------------------------------------------------------------------------------------|---|---------------------------------------------------|
|    | (i)                                                                        | No. of water closets                                                                |   |                                                   |
|    | (ii)                                                                       | No. of lavatory basins                                                              |   |                                                   |
|    | (iii)                                                                      | No. of urinals                                                                      |   |                                                   |
|    | (iv)                                                                       | No. of sink                                                                         |   |                                                   |
| 16 | Class of t<br>white/ord                                                    | fittings: Superior colored / superior inary.                                        | : |                                                   |
| 17 | 17 Compound wall<br>Height and length<br>Type of construction              |                                                                                     |   | 6'.0" High, R.C.C. column with B. B. masonry wall |
| 18 | No. of lifts and capacity                                                  |                                                                                     | : | 2 Lifts                                           |
| 19 | Underground sump – capacity and type of construction                       |                                                                                     | : | RCC Tank                                          |
| 20 | 20 Over-head tank<br>Location, capacity<br>Type of construction            |                                                                                     | : | RCC Tank on Terrace                               |
| 21 | Pumps- no. and their horse power                                           |                                                                                     |   | May be provided as per requirement                |
| 22 | 2 Roads and paving within the compound approximate area and type of paving |                                                                                     | ÷ | Chequred tiles in open spaces, etc.               |
| 23 | -                                                                          | disposal – whereas connected to public<br>f septic tanks provided, no. and capacity |   | Connected to Municipal Sewerage System            |