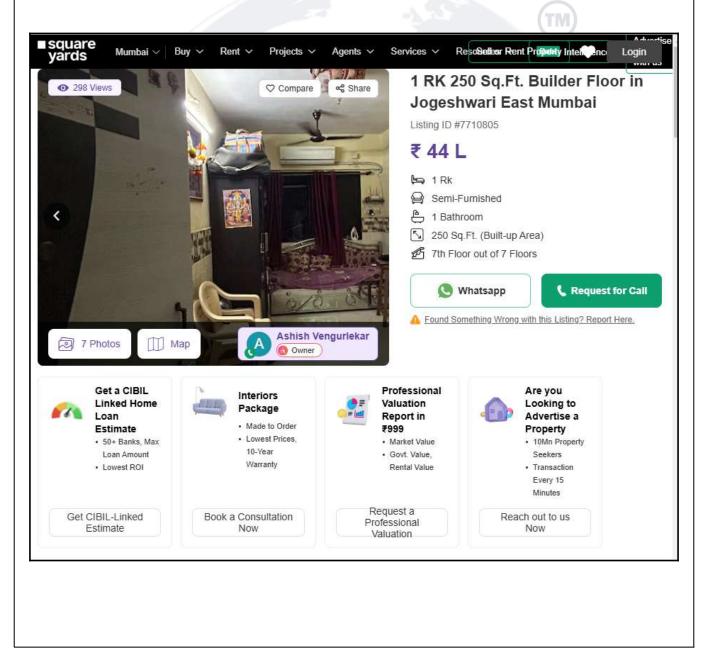

# **Price Indicators**

| Property         | Indira Nagar, Jogeshwari East |            |          |  |
|------------------|-------------------------------|------------|----------|--|
| Source           | square yards                  |            |          |  |
| Floor            | Middle                        |            |          |  |
|                  | Carpet                        | Built Up   | Saleable |  |
| Area             | 208.33                        | 250.00     | -        |  |
| Percentage       | -                             | 20%        | -        |  |
| Rate Per Sq. Ft. | ₹21,120.00                    | ₹17,600.00 | -        |  |