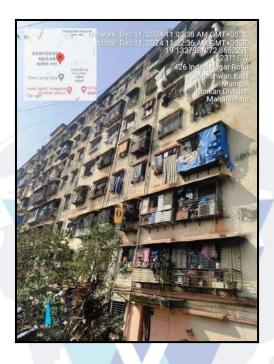

# Valuation Report of the Immovable Property

Details of the property under consideration:

Name of Owner : Mrs. Bharti Bhagwan Bagwe

Residential Flat No. 618, 6<sup>th</sup> Floor, Building No 2/B, **"Indira Nagar (Jogeshwari) S.R.A. Co-op. Hsg. Soc. Ltd."**, Meghwadi, Majas Road, Village - Majas, Taluka - Andheri, District - Mumbai Suburban, Andheri (East), Mumbai, PIN - 400 060, State - Maharashtra, India.

#### Location

The said building is located at Village - Majas, Taluka - Andheri, District - Mumbai Suburban, PIN - 400 060. The property falls in Residential Zone. It is at a traveling distance 2 km. from Mogra Metro Station.

#### Building

The building under reference is having Ground + 7 Upper Floors. It is a R.C.C. Framed Structure with 9" thick external walls and 6" Thk. Brick Masonery walls. The external condition of building is Normal. The building is used for Residential purpose. 6th Floor is having 28 Residential Flat. The building is having 2 lifts.