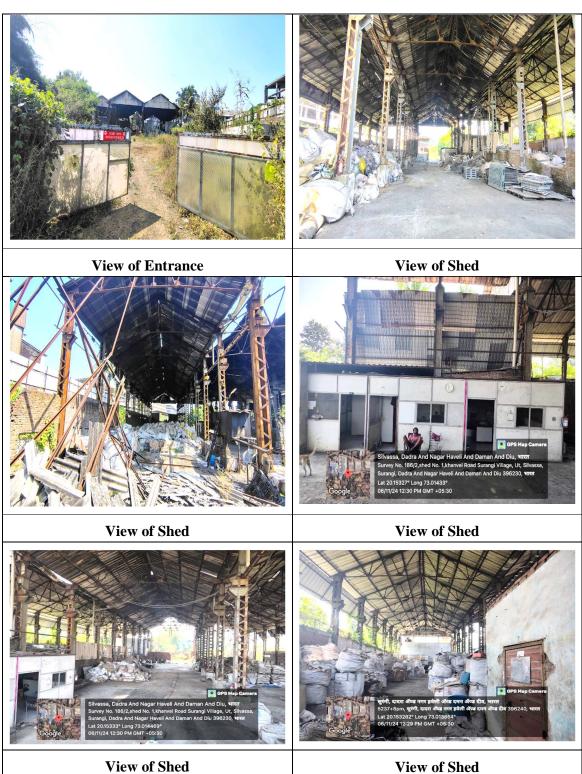

# **PHOTOGRAPHS**

## Applicant Name: M/s. Unitech International Limited. PHOTOGRAPHS

View of Room

**View of Letter** 

Applicant Name: M/s. Unitech International Limited. Google Map

Satellite Map

Latitude & Longitude: 20.153391, 73.014343