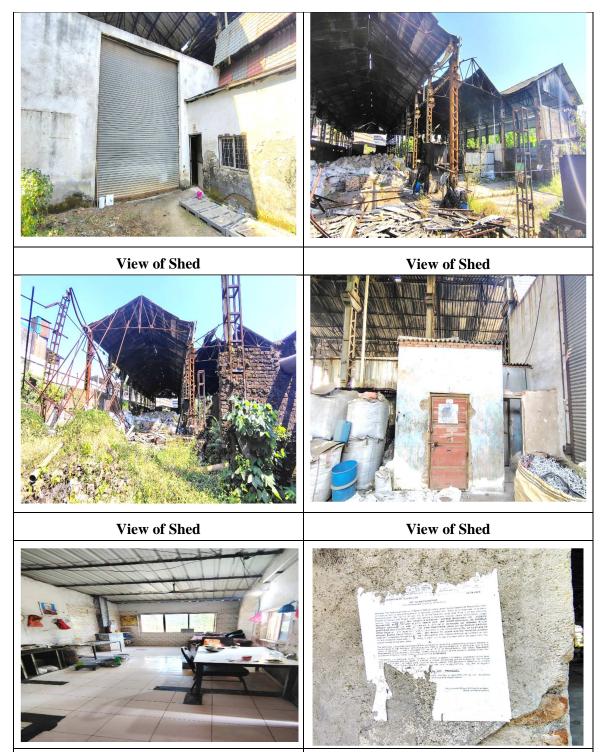

# **PHOTOGRAPHS**

## Applicant Name: M/s. Unitech International Limited. PHOTOGRAPHS

View of Room

**View of Letter** 

Applicant Name: M/s. Unitech International Limited. Google Map

Satellite Map

Latitude & Longitude: 20.153391, 73.014343