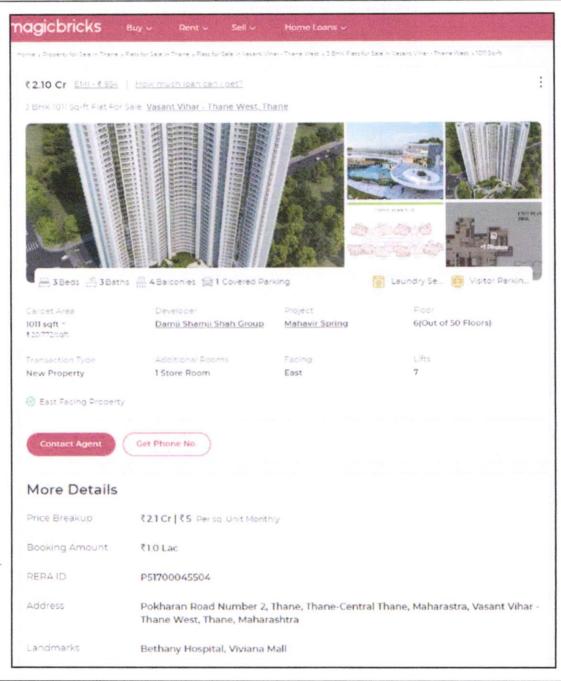

# Details of the property under consideration:

Name of Owner: Dr. Ipsita Rajiv Chitre & Mrs. Deepa Rajiv Chitre

Residential Flat No. 4109, 41st Floor, Building No 2, "Tulip", Mahavir Spring Project, Phase I, Pokharan Road No. 2, Village - Majiwade, Taluka - Thane, District - Thane, Thane (West), PIN Code - 400 610, State - Maharashtra, India.

Mission Dr Road

Considering various parameters recorded, existing economic scenario, and the information that is available with reference to the development of neighbourhood and method selected for valuation, we are of the opinion that, the property premises can be assessed for this particular purpose at ₹ 3,24,01,000.00 (Rupees Three Crore Twenty Four Lakh One Thousand Only) After completion of construction works. As per Site Inspection 76% Construction Work is Completed.