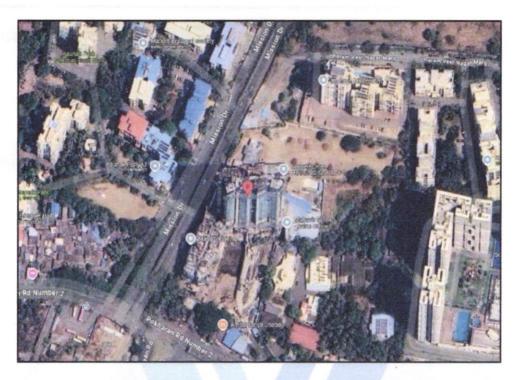

# Details of the property under consideration:

Name of Owner: Dr. Ipsita Rajiv Chitre & Mrs. Deepa Rajiv Chitre

Residential Flat No. 4109, 41st Floor, Building No 2, "Tulip", Mahavir Spring Project, Phase I, Pokharan Road No. 2, Village - Majiwade, Taluka - Thane, District - Thane, Thane (West), PIN Code - 400 610, State - Maharashtra, India.

Boundaries of the property

North

Open Plot

South

Pokharan Road No. 2

East

Tata Serein Complex

West