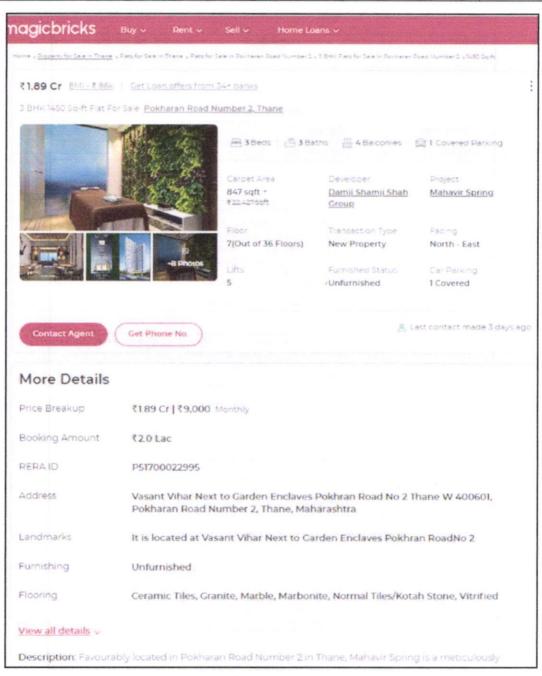

| -                      |
| Percentage           | -                                  | 10%          | sieo Y C of do 8 X evo |
| Rate Per Sq. Ft.     | ₹20,772.00                         | ₹18,883.00   | ove 5 /ets             |





Since 1989





# **Price Indicators**

| Property         | Flat         |              |          |  |
|------------------|--------------|--------------|----------|--|
| Source           | magic bricks | magic bricks |          |  |
| Floor            | -            |              |          |  |
| militarius 4     | Carpet       | Built Up     | Saleable |  |
| Area             | 847.00       | 931.70       | -        |  |
| Percentage       | -            | 10%          | -        |  |
| Rate Per Sq. Ft. | ₹22,314.00   | ₹20,286.00   | -        |  |







# Sale Instances

| Property         | Flat       | Flat       |                |  |
|------------------|------------|------------|----------------|--|
| Source           | Index no.2 | Index no.2 |                |  |
| Floor            | -          |            |                |  |
|                  | Carpet     | Built Up   | Saleable       |  |
| Area             | 712.00     | 783.20     | - B            |  |
| Percentage       | -          | 10%        | -painso        |  |
| Rate Per Sq. Ft. | ₹20,895.00 | ₹18,995.00 | 39 year to 9 e |  |

| 28/24, 12:33 PM                                                                                                                              | gr_17339