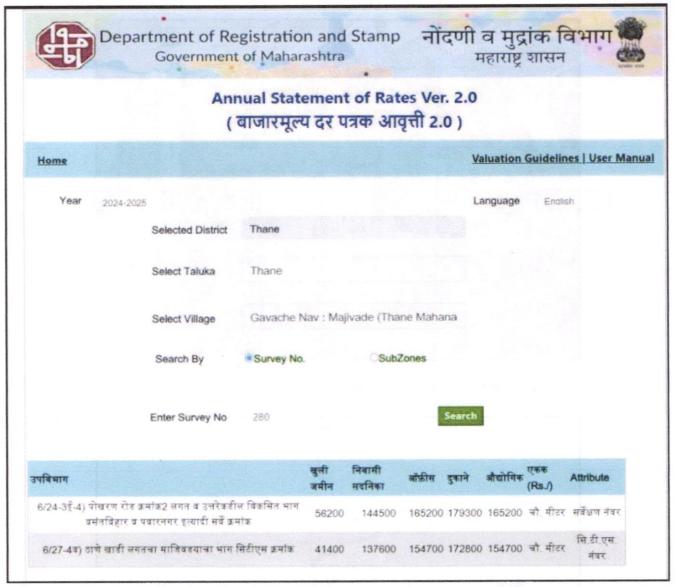

| 5  | Brief description of the pro<br>Leasehold / freehold etc.) | perty (Including                                                                                                                                                                                                                                                                                                                                                                                                                                                                                                                                                                                                                                                                                                                                                                                                                                                                                                                                                                                                                                                                                                                                                                                                                                                                                                                                                                                                                                                                                                                                                                                                                                                                                                                                                                                                                                                                                                                                                                                                                                                                                                               |      | pe<br>in<br>Ai<br>Ki<br>(i.<br>R:                                                                                                                                         | er Approved Plan / Site ternally merged to form s malgamated Flat will be attended in the fitchen + 3 Toilets + Passage. 4 BHK). The property is ailway Station. | al Flat located on 41st Floor. As information, Flat No. 9 & 10 ingle flat. The Composition of 4 Bedrooms + Living Room + ge + Balcony + Cupboard Area at 5.3 Km distance from Thane |  |  |
|----|------------------------------------------------------------|--------------------------------------------------------------------------------------------------------------------------------------------------------------------------------------------------------------------------------------------------------------------------------------------------------------------------------------------------------------------------------------------------------------------------------------------------------------------------------------------------------------------------------------------------------------------------------------------------------------------------------------------------------------------------------------------------------------------------------------------------------------------------------------------------------------------------------------------------------------------------------------------------------------------------------------------------------------------------------------------------------------------------------------------------------------------------------------------------------------------------------------------------------------------------------------------------------------------------------------------------------------------------------------------------------------------------------------------------------------------------------------------------------------------------------------------------------------------------------------------------------------------------------------------------------------------------------------------------------------------------------------------------------------------------------------------------------------------------------------------------------------------------------------------------------------------------------------------------------------------------------------------------------------------------------------------------------------------------------------------------------------------------------------------------------------------------------------------------------------------------------|------|---------------------------------------------------------------------------------------------------------------------------------------------------------------------------|------------------------------------------------------------------------------------------------------------------------------------------------------------------|-------------------------------------------------------------------------------------------------------------------------------------------------------------------------------------|--|--|
|    | Stage of Construction                                      |                                                                                                                                                                                                                                                                                                                                                                                                                                                                                                                                                                                                                                                                                                                                                                                                                                                                                                                                                                                                                                                                                                                                                                                                                                                                                                                                                                                                                                                                                                                                                                                                                                                                                                                                                                                                                                                                                                                                                                                                                                                                                                                                |      |                                                                                                                                                                           |                                                                                                                                                                  |                                                                                                                                                                                     |  |  |
|    | If under construnction, e                                  | xtent of completion                                                                                                                                                                                                                                                                                                                                                                                                                                                                                                                                                                                                                                                                                                                                                                                                                                                                                                                                                                                                                                                                                                                                                                                                                                                                                                                                                                                                                                                                                                                                                                                                                                                                                                                                                                                                                                                                                                                                                                                                                                                                                                            |      |                                                                                                                                                                           |                                                                                                                                                                  |                                                                                                                                                                                     |  |  |
|    | RCC Footing/Foundation                                     | Complete                                                                                                                                                                                                                                                                                                                                                                                                                                                                                                                                                                                                                                                                                                                                                                                                                                                                                                                                                                                                                                                                                                                                                                                                                                                                                                                                                                                                                                                                                                                                                                                                                                                                                                                                                                                                                                                                                                                                                                                                                                                                                                                       |      |                                                                                                                                                                           | RCC Plinth                                                                                                                                                       | Complete                                                                                                                                                                            |  |  |
|    | Full Building Rcc                                          | Complete                                                                                                                                                                                                                                                                                                                                                                                                                                                                                                                                                                                                                                                                                                                                                                                                                                                                                                                                                                                                                                                                                                                                                                                                                                                                                                                                                                                                                                                                                                                                                                                                                                                                                                                                                                                                                                                                                                                                                                                                                                                                                                                       |      |                                                                                                                                                                           | Internal Brick Work                                                                                                                                              | Completed upto 40th floor                                                                                                                                                           |  |  |
|    | External Brick Work                                        | Completed upto 40th                                                                                                                                                                                                                                                                                                                                                                                                                                                                                                                                                                                                                                                                                                                                                                                                                                                                                                                                                                                                                                                                                                                                                                                                                                                                                                                                                                                                                                                                                                                                                                                                                                                                                                                                                                                                                                                                                                                                                                                                                                                                                                            | flo  | or                                                                                                                                                                        | Internal Plastering                                                                                                                                              | Completed upto 40th floor                                                                                                                                                           |  |  |
|    | External Plastering                                        | Completed upto 40th                                                                                                                                                                                                                                                                                                                                                                                                                                                                                                                                                                                                                                                                                                                                                                                                                                                                                                                                                                                                                                                                                                                                                                                                                                                                                                                                                                                                                                                                                                                                                                                                                                                                                                                                                                                                                                                                                                                                                                                                                                                                                                            | flo  | or                                                                                                                                                                        | Flooring, Tilling, Kitchen Platform                                                                                                                              | Completed upto 35th floor                                                                                                                                                           |  |  |
|    | Total                                                      | 76% work completed                                                                                                                                                                                                                                                                                                                                                                                                                                                                                                                                                                                                                                                                                                                                                                                                                                                                                                                                                                                                                                                                                                                                                                                                                                                                                                                                                                                                                                                                                                                                                                                                                                                                                                                                                                                                                                                                                                                                                                                                                                                                                                             |      |                                                                                                                                                                           |                                                                                                                                                                  |                                                                                                                                                                                     |  |  |
| 6  | Location of property                                       | A Secretary Property Secretary Secre | I    | T                                                                                                                                                                         |                                                                                                                                                                  |                                                                                                                                                                                     |  |  |
| a) | Plot No. / Survey No.                                      | s British question en la la                                                                                                                                                                                                                                                                                                                                                                                                                                                                                                                                                                                                                                                                                                                                                                                                                                                                                                                                                                                                                                                                                                                                                                                                                                                                                                                                                                                                                                                                                                                                                                                                                                                                                                                                                                                                                                                                                                                                                                                                                                                                                                    | :    | New Survey No - 280/4/1, 415/1/4, 289/2/2/4, 289/2/4/2, 415/1/5                                                                                                           |                                                                                                                                                                  |                                                                                                                                                                                     |  |  |
| b) | Door No.                                                   |                                                                                                                                                                                                                                                                                                                                                                                                                                                                                                                                                                                                                                                                                                                                                                                                                                                                                                                                                                                                                                                                                                                                                                                                                                                                                                                                                                                                                                                                                                                                                                                                                                                                                                                                                                                                                                                                                                                                                                                                                                                                                                                                | :    | Residential Flat No. 4109                                                                                                                                                 |                                                                                                                                                                  |                                                                                                                                                                                     |  |  |
| c) | C.T.S. No. / Village                                       |                                                                                                                                                                                                                                                                                                                                                                                                                                                                                                                                                                                                                                                                                                                                                                                                                                                                                                                                                                                                                                                                                                                                                                                                                                                                                                                                                                                                                                                                                                                                                                                                                                                                                                                                                                                                                                                                                                                                                                                                                                                                                                                                | 1    | Village - Majiwade                                                                                                                                                        |                                                                                                                                                                  |                                                                                                                                                                                     |  |  |
| d) | Ward / Taluka                                              |                                                                                                                                                                                                                                                                                                                                                                                                                                                                                                                                                                                                                                                                                                                                                                                                                                                                                                                                                                                                                                                                                                                                                                                                                                                                                                                                                                                                                                                                                                                                                                                                                                                                                                                                                                                                                                                                                                                                                                                                                                                                                                                                | :    | Та                                                                                                                                                                        | Taluka - Thane                                                                                                                                                   |                                                                                                                                                                                     |  |  |
| e) | Mandal / District                                          |                                                                                                                                                                                                                                                                                                                                                                                                                                                                                                                                                                                                                                                                                                                                                                                                                                                                                                                                                                                                                                                                                                                                                                                                                                                                                                                                                                                                                                                                                                                                                                                                                                                                                                                                                                                                                                                                                                                                                                                                                                                                                                                                | 1:   | Di                                                                                                                                                                        | strict - Thane                                                                                                                                                   |                                                                                                                                                                                     |  |  |
| f) | Date of issue and validity o map / plan                    | f layout of approved                                                                                                                                                                                                                                                                                                                                                                                                                                                                                                                                                                                                                                                                                                                                                                                                                                                                                                                                                                                                                                                                                                                                                                                                                                                                                                                                                                                                                                                                                                                                                                                                                                                                                                                                                                                                                                                                                                                                                                                                                                                                                                           |      | Copy of Approved Building Plan V.P. NoS04 / 0100 / 16 (2002 / 81) TMC / TD-DP / TPS / 4332 / 23 Dated 17.03.2023 issued by Thane Municipal Corporation. (As Download from |                                                                                                                                                                  |                                                                                                                                                                                     |  |  |
| g) | Approved map / plan issuin                                 | g authority                                                                                                                                                                                                                                                                                                                                                                                                                                                                                                                                                                                                                                                                                                                                                                                                                                                                                                                                                                                                                                                                                                                                                                                                                                                                                                                                                                                                                                                                                                                                                                                                                                                                                                                                                                                                                                                                                                                                                                                                                                                                                                                    | :    |                                                                                                                                                                           | ERA Site)                                                                                                                                                        | orporation. (As Download from                                                                                                                                                       |  |  |
| h) | Whether genuineness or at map/ plan is verified            | uthenticity of approved                                                                                                                                                                                                                                                                                                                                                                                                                                                                                                                                                                                                                                                                                                                                                                                                                                                                                                                                                                                                                                                                                                                                                                                                                                                                                                                                                                                                                                                                                                                                                                                                                                                                                                                                                                                                                                                                                                                                                                                                                                                                                                        | :    | Building is under construction                                                                                                                                            |                                                                                                                                                                  |                                                                                                                                                                                     |  |  |
| i) | Any other comments by our on authentic of approved pl      | The state of the s | 1413 | N.A.                                                                                                                                                                      |                                                                                                                                                                  |                                                                                                                                                                                     |  |  |
| 7  | Postal address of the prope                                | tal address of the property :                                                                                                                                                                                                                                                                                                                                                                                                                                                                                                                                                                                                                                                                                                                                                                                                                                                                                                                                                                                                                                                                                                                                                                                                                                                                                                                                                                                                                                                                                                                                                                                                                                                                                                                                                                                                                                                                                                                                                                                                                                                                                                  |      | Ma<br>Vil                                                                                                                                                                 | ahavir Spring Project, Ph                                                                                                                                        | st Floor, Building No 2, <b>"Tulip"</b> ,<br>ase I, Pokharan Road No. 2,<br>Thane, District - Thane, Thane<br>State - Maharashtra, India.                                           |  |  |
| 8  | City / Town                                                |                                                                                                                                                                                                                                                                                                                                                                                                                                                                                                                                                                                                                                                                                                                                                                                                                                                                                                                                                                                                                                                                                                                                                                                                                                                                                                                                                                                                                                                                                                                                                                                                                                                                                                                                                                                                                                                                                                                                                                                                                                                                                                                                |      | Cit                                                                                                                                                                       | ty - Thane (West)                                                                                                                                                |                                                                                                                                                                                     |  |  |
|    | Residential area                                           |                                                                                                                                                                                                                                                                                                                                                                                                                                                                                                                                                                                                                                                                                                                                                                                                                                                                                                                                                                                                                                                                                                                                                                                                                                                                                                                                                                                                                                                                                                                                                                                                                                                                                                                                                                                                                                                                                                                                                                                                                                                                                                                                | :    | Ye                                                                                                                                                                        | es                                                                                                                                                               | _                                                                                                                                                                                   |  |  |
|    | Commercial area                                            |                                                                                                                                                                                                                                                                                                                                                                                                                                                                                                                                                                                                                                                                                                                                                                                                                                                                                                                                                                                                                                                                                                                                                                                                                                                                                                                                                                                                                                                                                                                                                                                                                                                                                                                                                                                                                                                                                                                                                                                                                                                                                                                                | :    | No                                                                                                                                                                        |                                                                                                                                                                  |                                                                                                                                                                                     |  |  |