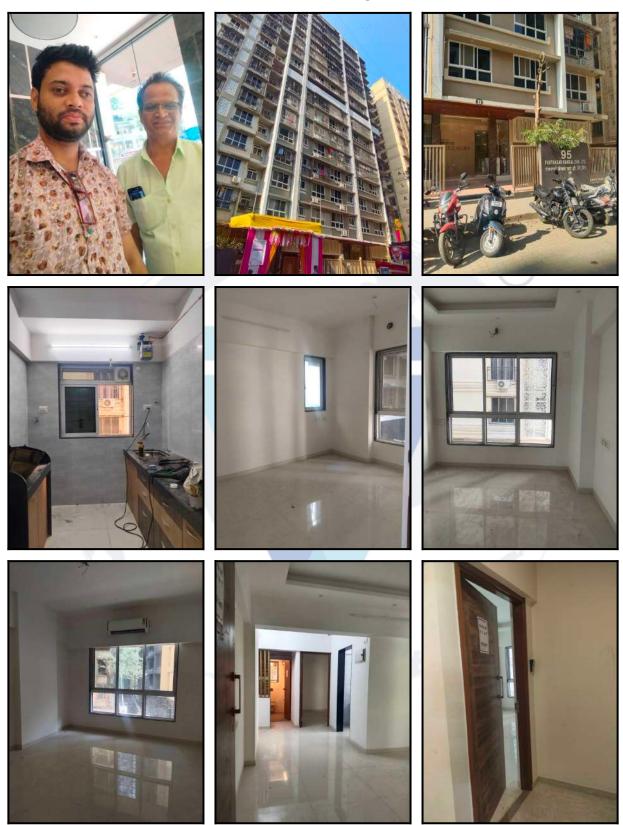

| Good                                        |
| Likely rental values in future                                                                                                                                                                                                     | 26,800/- (Expected rental income per month) |
| Any likely income it may generate                                                                                                                                                                                                  | Rental Income                               |



Since 1989



## Actual Site Photographs









## Route Map of the property



Note: Red Place mark shows the exact location of the property



#### Longitude Latitude: 19°5'19.8"N 72°54'55.3"E

Note: The Blue line shows the route to site distance from nearest Railway Station (Ghatkopar - 750m).





## **Ready Reckoner Rate**

| Type of Area                 | Urban                                      |                                   | Local Body Type                                           | Corporation "A" Class                    |                         |                |
|------------------------------|--------------------------------------------|-----------------------------------|-----------------------------------------------------------|------------------------------------------|-------------------------|-------