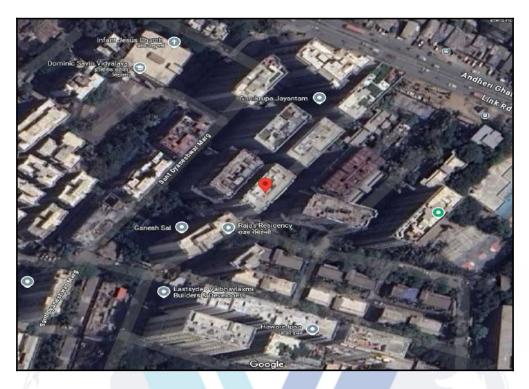

## Route Map of the property

Note: Red Place mark shows the exact location of the property

#### Longitude Latitude: 19°5'19.8"N 72°54'55.3"E

Note: The Blue line shows the route to site distance from nearest Railway Station (Ghatkopar - 750m).