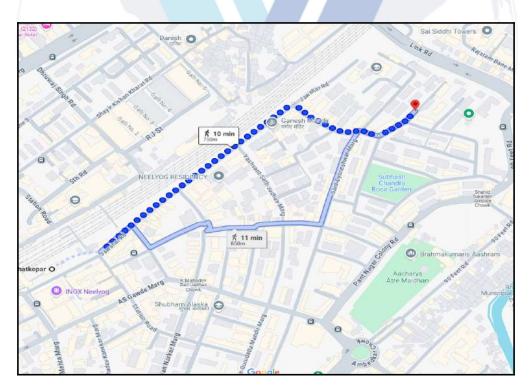

## Route Map of the property

Note: Red Place mark shows the exact location of the property

#### Longitude Latitude: 19°5'19.8"N 72°54'55.3"E

Note: The Blue line shows the route to site distance from nearest Railway Station (Ghatkopar - 750m).