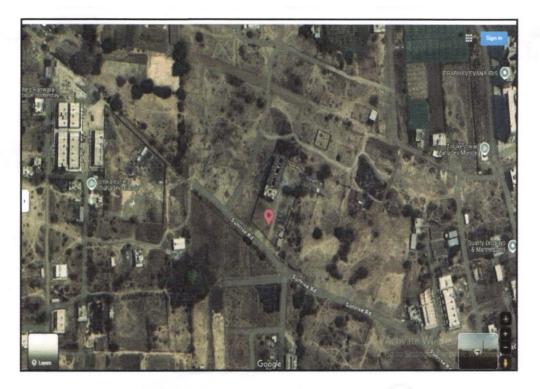

# Route Map of the property

Note: Red Place mark shows the exact location of the property