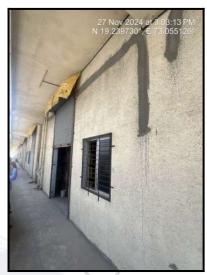

#### **Building**

The building under reference is having Ground + 2 Upper Floors. It is a R.C.C. Framed Structure with 9" thick external walls and 6" Thk. Brick Masonery walls. The external condition of building is Good. The building is used for Industrial purpose. 2nd Floor is having 32 Industrial Gala. The building is having 2 lifts.

#### **Industrial Gala:**

The Industrial Gala under reference is situated on the 2<sup>nd</sup> Floor As per site inspection Gala No. 201 To 234 are internally

Vastukala Consultants (I) Pvt. Ltd.

An ISO 9001: 2015 Certified Company

amalgamated to form a single unit with separate entrance. The said valuation is for Unit No. 203 only. All the units are used for storage purpose by tenant. This Industrial Gala is Vitrified Tile Flooring, MS Rolling Shutter, Alluminum sliding windows with M. S. Grills, Conduit Electrical Wiringetc.