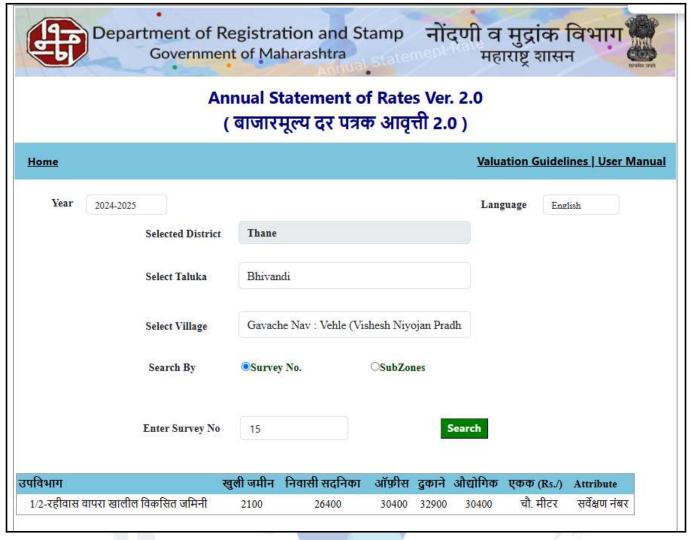

## **Ready Reckoner Rate**

| Stamp Duty Ready Reckoner Market Value Rate for Gala                      | 30400     |          |          |         |
|---------------------------------------------------------------------------|-----------|----------|----------|---------|
| Gala Located on 2 <sup>nd</sup> Floor                                     | -         |          |          |         |
| Stamp Duty Ready Reckoner Market Value Rate (After Increase/Decrease) (A) | 30,400.00 | Sq. Mtr. | 2,824.00 | Sq. Ft. |
| Stamp Duty Ready Reckoner Market value Rate for Land (B)                  | 2100      |          |          |         |
| The difference between land rate and building rate(A-B=C)                 | 28,300.00 |          |          |         |
| Percentage after Depreciation as per table(D)                             | 11%       |          |          |         |
| Rate to be adopted after considering depreciation [B + (C X D)]           | 27,287.00 | Sq. Mtr. | 2,535.00 | Sq. Ft. |