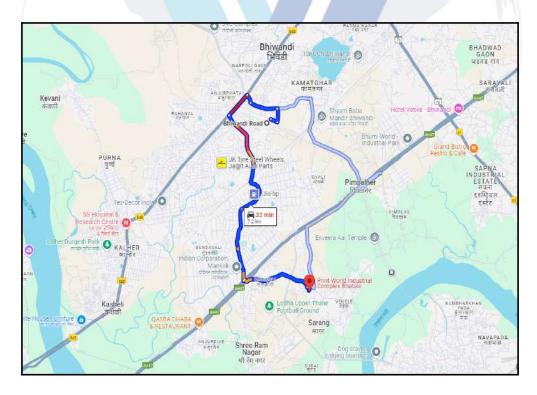

# **Route Map of the property**

Note: Red Place mark shows the exact location of the property

Longitude Latitude: 19°14'19.9"N 73°3'14.6"E

Note: The Blue line shows the route to site distance from nearest Railway Station (Bhiwandi Road - 7.2 Km).

#### Location

The said building is located at Village - Vehele, Taluka - Bhiwandi , District - Thane, . The property falls in Industrial Zone. It is at a traveling distance 7.2 Km from Bhiwandi Road Railway Station.