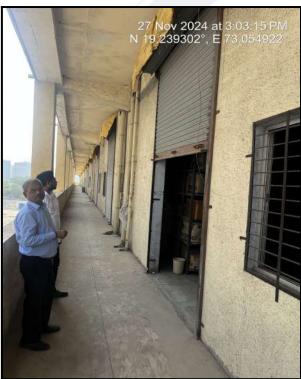

#### **Building**

The building under reference is having Ground + 2 Upper Floors. It is a R.C.C. Framed Structure with 9" thick external walls and 6" Thk. Brick Masonery walls. The external condition of building is Good. The building is used for Industrial purpose. 2nd Floor is having 32 Industrial Gala. The building is having 2 lifts.

#### **Industrial Gala:**

The Industrial Gala under reference is situated on the 2<sup>nd</sup> Floor As per site inspection Gala No. 201 To 234 are internally

Vastukala Consultants (I) Pvt. Ltd.

An ISO 9001: 2015 Certified Company

amalgamated to form a single unit with separate entrance. The said valuation is for Unit No. 203 only. All the units are used for storage purpose by tenant. This Industrial Gala is Vitrified Tile Flooring, MS Rolling Shutter, Alluminum sliding windows with M. S. Grills, Conduit Electrical Wiringetc.