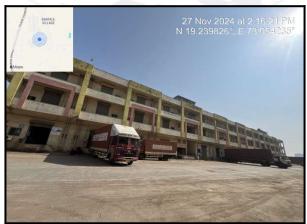

#### Location

The said building is located at Village - Vehele, Taluka - Bhiwandi , District - Thane, . The property falls in Industrial Zone. It is at a traveling distance 7.2 Km from Bhiwandi Road Railway Station.

#### **Building**

The building under reference is having Ground + 2 Upper Floors. It is a R.C.C. Framed Structure with 9" thick external walls and 6" Thk. Brick Masonery walls. The external condition of building is Good. The building is used for Industrial purpose. 2nd Floor is having 32 Industrial Gala. The building is having 2 lifts.