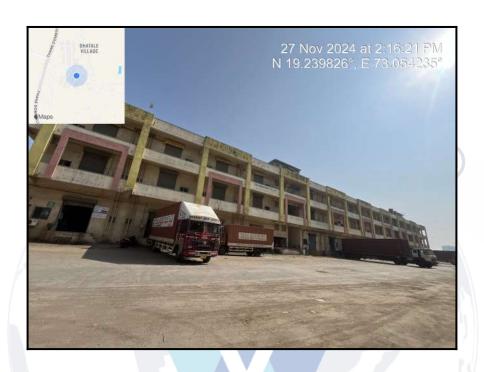

## Vastukala Consultants (I) Pvt. Ltd.

## Valuation Report of the Immovable Property



### **Details of the property under consideration:**

Name of Owner: Mr. Huzaifa Khanjiwala S/O. Mr. Moiz Taherali Khanjiwala

Industrial Gala No. 203, 2<sup>nd</sup> Floor, Building No B - 1, **"Print World Industrial Complex"**, New/Current Survey No. 15/1, 15/2, 15/3, 15/4, 15/5, 15/6, 15/8, 15/11, 15/12, 15/13, 15/15, 15/16, 16/1, 16/2, 23/1, 23/2, 23/3, 24/14B, 24/15, 24/17& 24/31, Village - Vehele, Taluka - Bhiwandi , District - Thane, State - Maharashtra, India.

Latitude Longitude: 19°14'19.9"N 73°3'14.6"E

## **Intended User:**

## Cosmos Bank Dombivali (East)

Sindhudurg C.H.S., Ground Floor, Tilak Chowk, Tilak Nagar, Dombivali (East), Taluka Kalyan, District Thane - 400605, State - Maharashtra, Country - India.



Thane: 101, 1st Floor, Beth Shalom, Near Civil Hospital, Thane