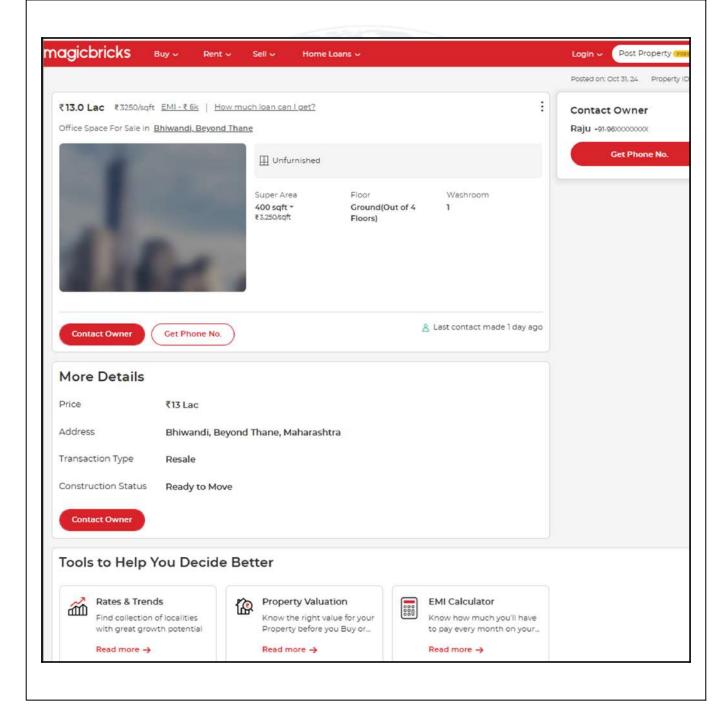

## **Price Indicators**

| Property         | Office       |           |           |
|------------------|--------------|-----------|-----------|
| Source           | magic bricks |           |           |
| Floor            | -            |           |           |
|                  | Carpet       | Built Up  | Saleable  |
| Area             | 277.77       | 333.33    | 400.00    |
| Percentage       | -            | 20%       | 20%       |
| Rate Per Sq. Ft. | ₹4,680.00    | ₹3,900.00 | ₹3,250.00 |