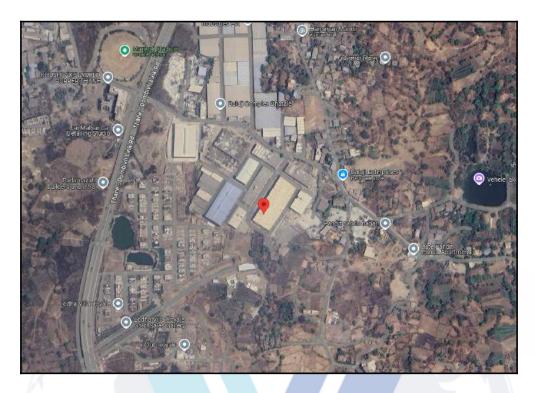

# **Actual Site Photographs**

Since 1989

An ISO 9001: 2015 Certified Company

#### Location

The said building is located at Village - Vehele, Taluka - Bhiwandi , District - Thane, . The property falls in Industrial Zone. It is at a traveling distance 7.2 Km from Bhiwandi Road Railway Station.

#### **Building**

The building under reference is having Ground + 2 Upper Floors. It is a R.C.C. Framed Structure with 9" thick external walls and 6" Thk. Brick Masonery walls. The external condition of building is Good. The building is used for Industrial purpose. 2nd Floor is having 32 Industrial Gala. The building is having 2 lifts.