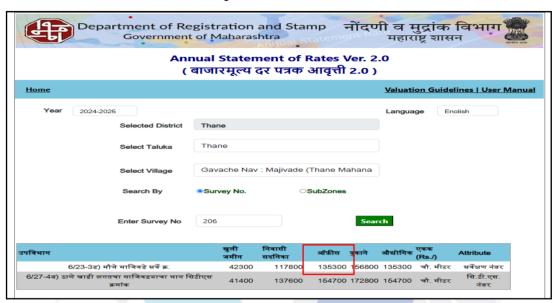

Considering various parameters recorded, existing economic scenario, and the information that is available with reference to the development of neighborhood and method selected for valuation, we are of the opinion that, the property premises can be assessed for this particular purpose at ₹ 67,45,000.00 (Rupees Sixty Seven Lakh Forty Five Thousand Only).