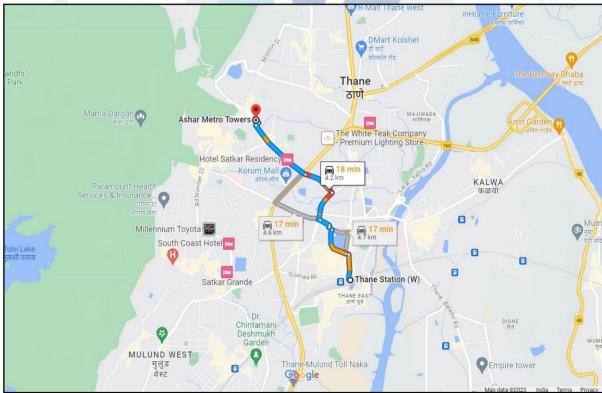

## **VALUATION REPORT (IN RESPECT OF OFFICE)**

| I  | Ger   | neral                                                                                                                                                                                                                    |                                                                                                                                                                                                                                                                                                                                                                                                                                                                                                                                                                                          |                                                                                                                                                                                                                                                                                                                                                                    |
|----|-------|--------------------------------------------------------------------------------------------------------------------------------------------------------------------------------------------------------------------------|------------------------------------------------------------------------------------------------------------------------------------------------------------------------------------------------------------------------------------------------------------------------------------------------------------------------------------------------------------------------------------------------------------------------------------------------------------------------------------------------------------------------------------------------------------------------------------------|--------------------------------------------------------------------------------------------------------------------------------------------------------------------------------------------------------------------------------------------------------------------------------------------------------------------------------------------------------------------|
| 1. | Pur   | pose for which the valuation is made                                                                                                                                                                                     |                                                                                                                                                                                                                                                                                                                                                                                                                                                                                                                                                                                          | To assess realizable value of the property for Bank Loan Purpose.                                                                                                                                                                                                                                                                                                  |
| 2. | a)    | Date of inspection                                                                                                                                                                                                       | :                                                                                                                                                                                                                                                                                                                                                                                                                                                                                                                                                                                        | 25.11.2024                                                                                                                                                                                                                                                                                                                                                         |
|    | b)    | Date on which the valuation is made                                                                                                                                                                                      | :                                                                                                                                                                                                                                                                                                                                                                                                                                                                                                                                                                                        | 07.12.2024                                                                                                                                                                                                                                                                                                                                                         |
|    | Auth  | norization Letter of Bank                                                                                                                                                                                                | :                                                                                                                                                                                                                                                                                                                                                                                                                                                                                                                                                                                        | Telephonic discussion Mr. Kiran Chandorkar, Officer, State Bank of India, RBO Region 1 Nanded Branch, dated 18.10.2024.                                                                                                                                                                                                                                            |
| 3. | 2) 3) | Developer / Promoter) and M/s. SRK Agr<br>Registration No. 10687/2021 dated 27.05.2<br>Copy of RERA Registration Certificate No.<br>Copy of Revised Commencement Certificate<br>29.10.2020 issued by Thane Municipal Cor | ocuments produced for perusal: by of Agreement for Sale dated 31.03.2021 Between Shree Saibaba Grihanirmiti Private Limited (the veloper / Promoter) and M/s. SRK Agro Food and Fuel Private Limited (the Purchaser / Allottee), gistration No. 10687/2021 dated 27.05.2021 by of RERA Registration Certificate No. P51700006329 dated 18.05.2020. by of Revised Commencement Certificate V. P. No. S04 / 0092 / 16 / TMC / TDD / 3494 / 20 dated 10.2020 issued by Thane Municipal Corporation. by of Approved Plan No. TMCB / RB / 2023 / APL / 00068 dated 23.08.2023 issued by Thane |                                                                                                                                                                                                                                                                                                                                                                    |
| 4. | (es)  | ne of the owner(s) and his / their address with Phone no. (details of share of each her in case of joint ownership)                                                                                                      |                                                                                                                                                                                                                                                                                                                                                                                                                                                                                                                                                                                          | M/s. SRK Agro Food and Fuel Private Limited  Address: Commercial Office No. 119, 1st Floor, Wing – C, "Ashar Metro Towers", MHADA Plot Vartak Nagar, Village - Majiwade, Thane (West), Taluka & District – Thane, PIN Code – 400 606, State – Maharashtra, India  Contact Person: Adnan Khan (Owner's Presentative) Contact No. +91 80970 93786  Company Ownership |
| 5. |       | f description of the property (Including sehold / freehold etc.)                                                                                                                                                         | :                                                                                                                                                                                                                                                                                                                                                                                                                                                                                                                                                                                        | The property is a Commercial Office located on 1st floor. The composition of Shop is Single Unit + Toilet. The property is at 4.2 Km. travelling distance from nearest railway station Thane.                                                                                                                                                                      |
| 6. | Loc   | ation of property                                                                                                                                                                                                        | :                                                                                                                                                                                                                                                                                                                                                                                                                                                                                                                                                                                        |                                                                                                                                                                                                                                                                                                                                                                    |
|    | a)    | Plot No. / Survey No.                                                                                                                                                                                                    | :                                                                                                                                                                                                                                                                                                                                                                                                                                                                                                                                                                                        | Survey No. 206(Pt), 207(Pt), 208(Pt), 229(Pt), Plot No. 2 to 4 & 7 to 9                                                                                                                                                                                                                                                                                            |