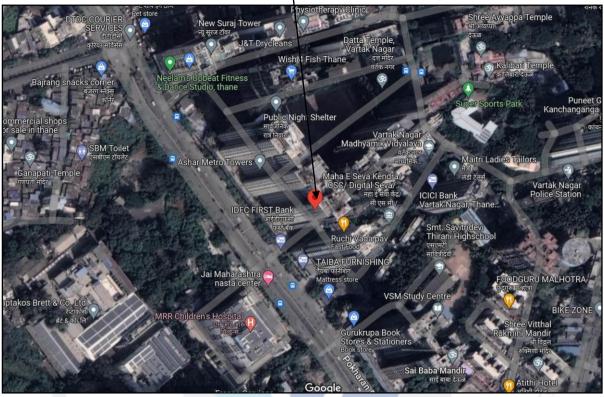

Commercial Office No. 119, 1st Floor, Wing - C, "Ashar Metro Towers", MHADA Plot Vartak Nagar, Village - Majiwade, Thane (West), Taluka & District - Thane, PIN Code - 400 606, State - Maharashtra, India

### **VALUATION OPINION REPORT**

Address of the property: Commercial Office No. 119, 1st Floor, Wing - C, "Ashar Metro Towers", MHADA Plot Vartak Nagar, Village - Majiwade, Thane (West), Taluka & District - Thane, PIN Code - 400 606, State -Maharashtra, India.

Name of Purchaser/Allottee: M/s. SRK Agro Food and Fuel Private Limited Name of The Developer / Promoter: Shree Saibaba Grihanirmiti Private Limited

Boundaries of the property.

North Internal Road

South Maithili Pride Building East Glorio Building West Pokhran Road No. 1