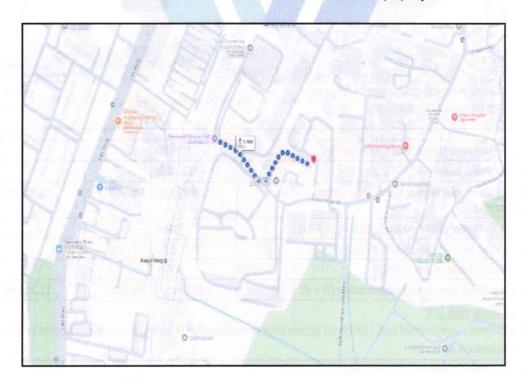

Latitude Longitude: 19°7'48.5"N 72°55'55.8"E

#### Bank of India

#### Vastukala Consultants India Pvt. Ltd.

101, 1st Floor, B Wing, Beth Shalom, Near Civil Hospital, Thane (W) - 400 601

To, The Branch Manager, Bank of India **Retail Business center Thane** Bank Of India BUilding 2nd floor Shivajipath opp M H High School Thane (WEst) 400601