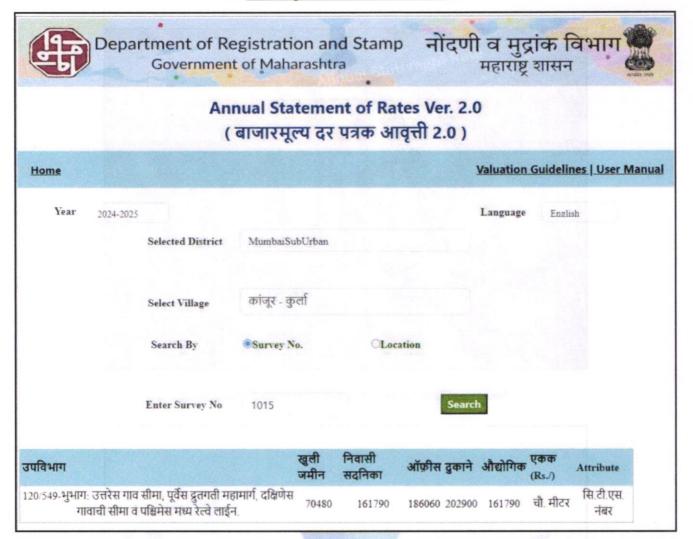

| 6  | Location of property                                                                                                                                      |          |                                                                                        |                                                                                                                                                                                 |
|----|-----------------------------------------------------------------------------------------------------------------------------------------------------------|----------|----------------------------------------------------------------------------------------|---------------------------------------------------------------------------------------------------------------------------------------------------------------------------------|
| a) | Plot No. / Survey No.                                                                                                                                     | :        | New Survey No - 69 Pot No.                                                             | 1 (Part) & 69 Pot No. 2 (Part)                                                                                                                                                  |
| b) | Door No.                                                                                                                                                  | :        | Residential Flat No. 2102                                                              |                                                                                                                                                                                 |
| c) | C.T.S. No. / Village                                                                                                                                      | :        | CTS No - 1015, 1015/1, 1015                                                            | 5/2 & 1015/3, Village - Kanjur                                                                                                                                                  |
| d) | Ward / Taluka                                                                                                                                             | :        | Municipality Ward No - S - W<br>Taluka - Kurla                                         | ard /ard                                                                                                                                                                        |
| e) | Mandal / District                                                                                                                                         | :        | District - Mumbai Suburban [                                                           | District                                                                                                                                                                        |
| f) | Date of issue and validity of layout of approved map / plan                                                                                               | :<br>d B | Copy of Occupancy Certifica<br>No.CHE/ES/0196/S-T/337(N<br>06.09.2024 issued by Munici | EW)/OCC/2/New Dated                                                                                                                                                             |
| g) | Approved map / plan issuing authority                                                                                                                     | :        | Mumbai                                                                                 | pai Corporation of Greater                                                                                                                                                      |
| h) | Whether genuineness or authenticity of approved map/ plan is verified                                                                                     | :        | N.A.                                                                                   | (TW)                                                                                                                                                                            |
| i) | Any other comments by our empanelled valuers on authentic of approved plan                                                                                | :        | N.A.                                                                                   |                                                                                                                                                                                 |
| 7  | Postal address of the property                                                                                                                            | :        | Zenworld Phase II", Kanju<br>Municipality Ward No. S - W                               | 21 <sup>st</sup> Floor, Wing - F, <b>"Kanakia</b><br>r Village Road, Village - Kanjur<br>ard, Kanjur Marg (East), Taluka -<br>uburban District, Mumbai, PIN<br>arashtra, India. |
| 8  | City / Town                                                                                                                                               |          | City - Mumbai                                                                          | Name of the second                                                                                                                                                              |
|    | Residential area                                                                                                                                          |          | Yes                                                                                    |                                                                                                                                                                                 |
|    | Commercial area                                                                                                                                           |          | No                                                                                     |                                                                                                                                                                                 |
|    | Industrial area                                                                                                                                           |          | No                                                                                     |                                                                                                                                                                                 |
| 9  | Classification of the area                                                                                                                                |          |                                                                                        |                                                                                                                                                                                 |
|    | i) High / Middle / Poor                                                                                                                                   |          | Middle Class                                                                           |                                                                                                                                                                                 |
|    | ii) Urban / Semi Urban / Rura                                                                                                                             |          | Urban                                                                                  |                                                                                                                                                                                 |
| 10 | Coming under Corporation limit / Village<br>Panchayat / Municipality                                                                                      | ŀ        | Village - Kanjur<br>Municipal Corporation of Gre                                       | eater Mumbai (MCGM)                                                                                                                                                             |
| 11 | Whether covered under any State / Central Govt. enactments (e.g., Urban Land Ceiling Act) or notified under agency area/ scheduled area / cantonment area |          | No                                                                                     |                                                                                                                                                                                 |
| 12 | Boundaries of the property                                                                                                                                | :        | As per site                                                                            | As per Document                                                                                                                                                                 |
|    | North                                                                                                                                                     | :        | Royal Park CHSL                                                                        | By Sir Mohamed Yusuf's land<br>bearing Private Survey No.                                                                                                                       |
|    | 0.47700461-1-15                                                                                                                                           |          |                                                                                        | 69, Pot No. 1 (Part)                                                                                                                                                            |