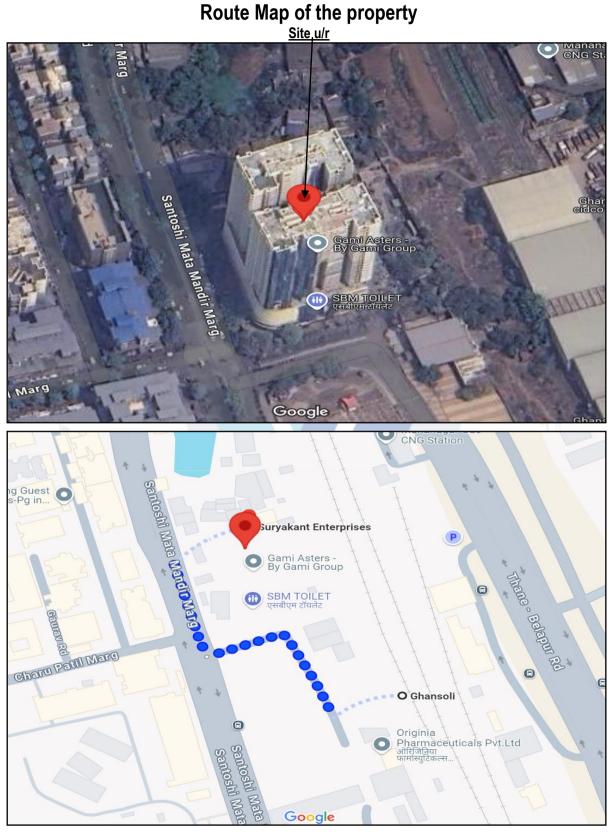

### Latitude Longitude - 19°07'02.4"N 73°00'20.7"E

Intended User:

State Bank of India RASMECCC Panvel

Shop No 5, Ground Floor, Sharda Terrace, Plot No 65, Sector-11, CBD Belapur, Navi Mumbai, Taluka & District - Thane, State - Maharashtra, Country - India

#### Boundaries of the property

| North | : | Slum Area                 |
|-------|---|---------------------------|
| South | : | Open Land                 |
| East  | : | Railway Station           |
| West  | ÷ | Santoshi Mata Mandir Marg |