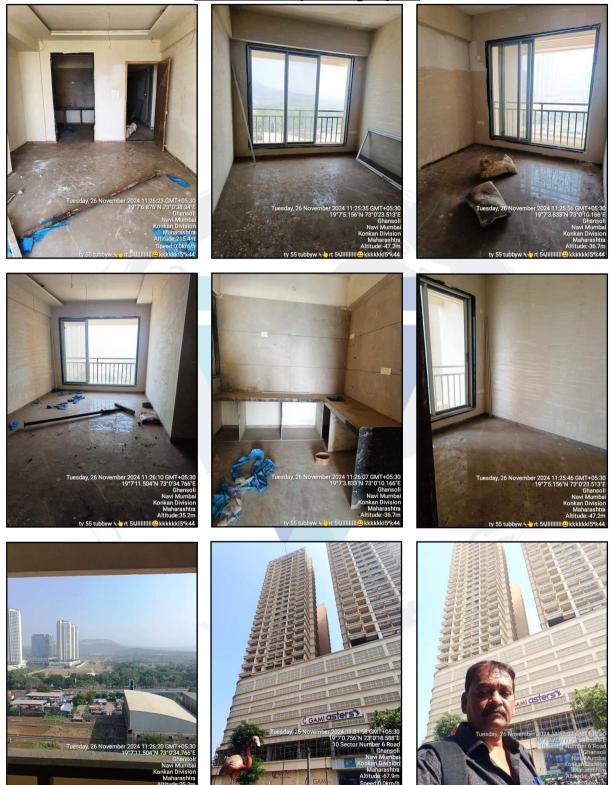

Considering various parameters recorded, existing economic scenario, and the information that is available with reference to the development of neighbourhood and method selected for valuation, we are of the opinion that, the property premises can be assessed for this particular purpose at ₹ 1,85,02,000.00 (Rupees One Crore Eighty Five Lakhs Two Thousand Only). After completion of construction works. As per Site inspection approx. 95% Construction Work is Completed.

# Valuation Report of Immovable Property

Since 1989

An ISO 9001: 2015 Certified Company

Page 4 of 26

|    | Properties             | ;            |           |                                                |           |                           |                 |             |                 |                               |            |                                       |                                                                                       |               |
|----|------------------------|--------------|-----------|------------------------------------------------|-----------|---------------------------|-----------------|-------------|-----------------|-------------------------------|------------|---------------------------------------|---------------------------------------------------------------------------------------|---------------|
|    | As on site             |              | Rail      | way St                                         | ation     | Sa                        | intoshi M<br>Ro | lata<br>bad | Mandir          | Slum Area                     |            | Open Land                             |                                                                                       |               |
|    | As per                 |              | Railwa    | ay Con                                         | npound    | d 3                       | 0.00 Me         | ters        | Wide            | 6.00                          | Mtr. V     | Nide Road                             | 24.50 Me                                                                              | ters Wide Rod |
|    | document               |              |           | Wall                                           |           |                           | Ro              | bad         |                 |                               |            |                                       |                                                                                       |               |
|    | Flat Bound             | darie        | S         |                                                |           |                           |                 |             |                 |                               |            |                                       |                                                                                       |               |
|    | As on Site             |              | Marg      | ginal S                                        | pace      |                           | Pas             | sage        | Э               | F                             | at No      | o. 1105                               | Margi                                                                                 | nal Space     |
|    | As on                  |              | Marg      | ginal S                                        | pace      |                           | Pas             | sage        | Э               | F                             | at No      | o. 1105                               | Margi                                                                                 | nal Space     |
|    | Document               |              |           |                                                |           |                           |                 |             |                 |                               |            |                                       |                                                                                       |               |
|    | Matching               | of           | -         |                                                | Р         | lot                       | Ye              | es          | Ар              | proved                        | R          | esidential                            | Type of                                                                               | Residential   |
|    | Boundarie              | S            |           |                                                |           | arcate<br>d               | 20              |             | lar             | nd use                        |            |                                       | Property                                                                              |               |
|    | No. of roo             | ms           | Livi      | ng /                                           | 1         | Bedro                     | oms             | 3           | Toilets         | 3                             |            | Kitchen                               | 1                                                                                     | -             |
|    |                        |              | Din       | iing                                           |           |                           |                 |             |                 |                               |            |                                       |                                                                                       |               |
|    |                        |              |           |                                                |           |                           | Details a       | s pe        | r Site Ins      | pection                       |            |                                       |                                                                                       |               |
|    | Car Parki<br>Facility  | •            | Propos    | ed 2 C                                         | ar Pa     | rking S                   | pace No         | s. 3        | 14 & 315        | ;                             | -          |                                       |                                                                                       |               |
|    | Total no.<br>of Floors | Stilt<br>Poc |           | Floor<br>which<br>the<br>prope<br>is<br>locate | n<br>erty | 11 <sup>th</sup><br>Floor |                 |             | Age of<br>perty | Buildi<br>Und<br>Constr<br>on | er<br>ucti | Residual<br>age of<br>the<br>property | 60 years<br>(After<br>Completio<br>n) Subject<br>to proper,<br>preventive<br>periodic | Framed        |
| 5  | Tenure / O             | ccup         | ancy De   | etails -                                       | - Build   | ling is                   | under o         | cons        | struction       |                               |            |                                       | maintenan<br>ce and<br>structural<br>repairs                                          |               |
|    | Status of              |              | Buildi    | ng Uno                                         | der       | No. of                    | years o         | of          |                 | N.A.                          |            | Relationsh                            | ip of                                                                                 | N.A.          |
|    | Tenure                 |              |           | structic                                       |           | Occup                     | ,               |             |                 |                               |            | tenant or o                           |                                                                                       |               |
| _  | Present/Ex             | •            |           | e from                                         | the       |                           |                 | -           |                 | al incom                      | ne pe      | r month after                         | r completior                                                                          | n of          |
|    |                        |              | operty    |                                                | -         | constr                    | uction w        | orks        | j.              |                               |            |                                       |                                                                                       |               |
| 6. | Stage of C             | onst         | ruction   |                                                |           |                           |                 |             |                 |                               |            |                                       |                                                                                       |               |
|    | Stage of constructio   | n            | Buildin   | g Unde                                         | er Cor    | structio                  | on              |             |                 |                               |            |                                       |                                                                                       |               |
|    | If under co            | onstr        | uction, e | extent                                         | of coi    | npletic                   | on              |             |                 |                               |            |                                       |                                                                                       |               |
|    | RCC Foo                | ting/        | Foundati  | on                                             |           |                           | Completed       |             | RCC Plinth      |                               |            | Completed                             |                                                                                       |               |
|    | Ground/S               | tilt Fl      | oors      |                                                |           | C                         | Complete        | ed          |                 | Floors                        |            |                                       | Completed                                                                             |               |
|    | Internal B             | rick V       | Vork      |                                                |           | C                         | Complete        | ed          |                 | Exterr                        | al Br      | ick Work                              |                                                                                       | Completed     |
|    | Internal P             | laste        | ring      |                                                |           |                           | Complete        |             |                 | Exterr                        | al Pl      | astering                              |                                                                                       | Completed     |
|    | Doors & V              |              | •         |                                                |           |                           | Complete        |             |                 |                               |            | iling, Kitchen                        | Platform                                                                              | Completed     |

Since 1989

An ISO 9001 : 2015 Certified Company

Page 5 of 26

|    | Internal Paintin     | g                                                                                             | Complete     | ed              | External Pa     | ainting                | Completed        |
|----|----------------------|-----------------------------------------------------------------------------------------------|--------------|-----------------|-----------------|------------------------|------------------|
|    | Electrification,     | Plumbing & Sanitary                                                                           | Complete     | ed              | Lift Installat  | ion                    | Completed        |
|    | installation         |                                                                                               |              |                 |                 |                        |                  |
|    | Total                |                                                                                               | Approx.      | 95% work c      | ompleted (A     | s per Site Inspection  | )                |
| 7. | Violations if any    | y observed                                                                                    |              |                 |                 |                        |                  |
|    | Nature and exter     | nt of violations                                                                              | -            |                 |                 |                        |                  |
| 8  | Area Details of      | the Property                                                                                  |              |                 |                 |                        |                  |
|    | Site Area            | N.A.                                                                                          |              |                 |                 |                        |                  |
|    | Plinth Area          | Built-up Area in Sq. Ft. :                                                                    | = 925.00     |                 |                 |                        |                  |
|    |                      | (Carpet Area + 10%)                                                                           | -            |                 |                 |                        |                  |
|    | Carpet Area          | Carpet Area in Sq. Ft. =                                                                      |              |                 |                 | $\bigcirc$             |                  |
|    |                      | (Area as per Measurem                                                                         | ent)         |                 |                 | (TM)                   |                  |
|    | /                    | Compat Anna in Car Et a                                                                       | - 044 00     |                 |                 |                        |                  |
|    |                      | Carpet Area in Sq. Ft.<br>(Area as per Agreemen                                               |              |                 |                 |                        |                  |
|    |                      | (Alea as per Agreenier                                                                        |              |                 |                 |                        |                  |
|    | /                    | All the above areas are                                                                       | within 6% (  | of the Aaree    | ment for Sale   | Area The above calo    | ulations and     |
|    | 1                    | detailed measurements                                                                         |              | -               |                 |                        |                  |
|    | p                    | inflated. Hence, valuation                                                                    |              |                 | -               |                        |                  |
|    | Saleable Area        | -                                                                                             |              |                 |                 |                        |                  |
|    | Remarks              | The building is under construction and approx. 95% work completed. Final finishing work under |              |                 |                 |                        |                  |
|    |                      | progress. The property i                                                                      |              |                 |                 |                        |                  |
| •  | Mahaatian            | 8655123398)                                                                                   |              |                 |                 |                        |                  |
| 9  | Valuation            | value ee per Covernment                                                                       | Approved     | Datas alas      |                 |                        |                  |
|    |                      | alue as per Government obtained from the Sta                                                  |              |                 | 0 per Sq. M.    |                        |                  |
|    | Ready Reckoner       |                                                                                               | mp Duty      |                 | 4.00 per Sq. M. | Ft                     |                  |
|    |                      | obtained from the Sta                                                                         | mn Duty      |                 | 4.00 pci oq.    | 1.                     |                  |
|    |                      | (After Depreciation)                                                                          | mp Duty      | 11.7 (.         |                 |                        |                  |
|    |                      | riation of 20% or more in                                                                     | the valuati  | on proposed     | by the value    | er and the Guideline v | alue provided in |
|    |                      | t. notification or Income T                                                                   |              |                 |                 |                        | ·                |
| ·  | Considering the      | above indicator of sale,                                                                      | current ma   | arket condition | ons, demand     | and supply position,   | Residential Flat |
|    | size, location, u    | pswing in real estate pr                                                                      | rices, susta | ained demar     | nd for Resid    | ential Flat, all-round | development of   |
|    | commercial and       | residential application in                                                                    | the locali   | ty etc. We e    | estimate ₹ 2    | 2,000.00 rate per Sq   | . Ft. on Carpet  |
|    | Area.                |                                                                                               |              |                 |                 |                        |                  |
|    | Summary of Va        |                                                                                               |              |                 |                 |                        |                  |
|    | i. Guidelin          | e Value                                                                                       |              |                 |                 |                        |                  |
|    |                      |                                                                                               |              |                 | irea in Sq.     | Rate in ₹ per Sq.      | Value in ₹       |
|    |                      |                                                                                               |              |                 | t.              | Ft.                    | 75 02 050 00     |
|    | ii. The Tota         | al Value / Fair Market va                                                                     |              | 925             | 5.00            | 8,134.00               | 75,23,950.00     |
|    | the Prop             |                                                                                               |              |                 |                 |                        |                  |
|    | Carpet a             |                                                                                               |              | 841.00 Sq.      | Ft.             |                        |                  |
|    | Calpel alea 041.00 S |                                                                                               |              |                 |                 |                        |                  |