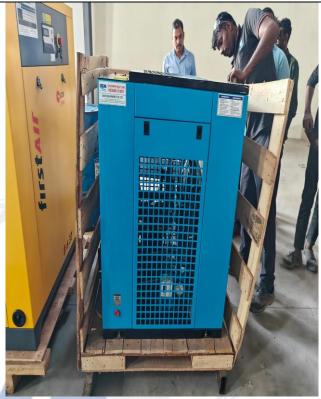

## **Photographs**

View of First Air Make 50HP Oil lubricated Rotary Screw Air Compressor with Dryer, Filter, Air Receiver Tank- Partially kept in box

View of First Air Make 50HP Oil lubricated Rotary Screw Air Compressor with Dryer, Filter, Air Receiver Tank- Partially kept in box

View of First Air Make 50HP Oil lubricated Rotary Screw Air Compressor with Dryer, Filter, Air Receiver Tank- Partially kept in box

View of First Air Make 50HP Oil lubricated Rotary Screw Air Compressor with Dryer, Filter, Air Receiver Tank