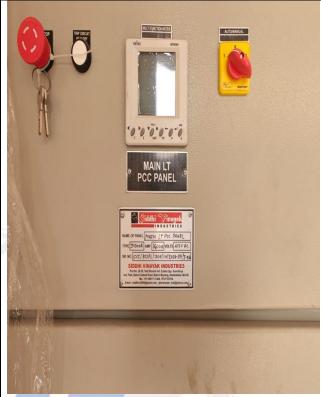

View of Supply of Main Panel, Indent No. 2425-KGPL-IND-100012- Installed

View of Supply of Main Panel, Indent No. 2425-KGPL-IND-100012- Installed

View of Supply of Distribution Panels (DB-1 to DB-14) - Installed