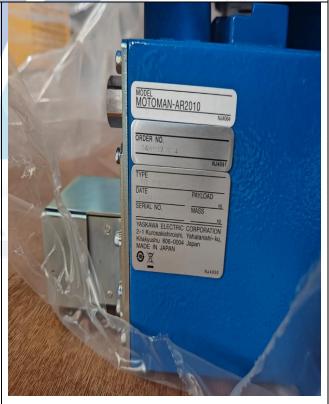

View of Robot Model: AR2010 YRC1000 Robot Controller Programming Pendant Robot Cable: 10 Programming pendant cable: 8 mtr I/O terminals Ethernet communication protocol-Partially kept in box

View of Robot Model: AR2010 YRC1000 Robot Controller Programming Pendant Robot Cable: 10 Programming pendant cable: 8 mtr I/O terminals Ethernet communication protocol-Partially kept in box

View of Robot Model: AR2010 YRC1000 Robot Controller Programming Pendant Robot Cable: 10 Programming pendant cable: 8 mtr I/O terminals Ethernet communication protocol-Partially kept in box