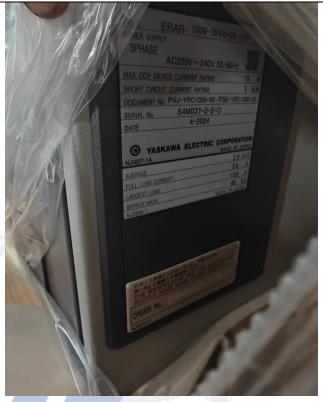

View of Robot Model: AR2010 YRC1000 Robot Controller Programming Pendant Robot Cable: 10 Programming pendant cable: 8 mtr I/O terminals Ethernet communication protocol-Partially kept in box

View of Robot Model: AR2010 YRC1000 Robot Controller Programming Pendant Robot Cable: 10 Programming pendant cable: 8 mtr I/O terminals Ethernet communication protocol-Partially kept in box