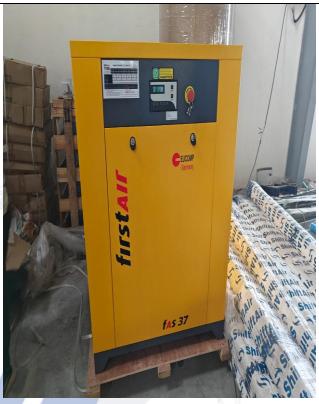

## **Photographs**

View of First Air Make 50HP Oil lubricated Rotary Screw Air Compressor with Dryer, Filter, Air Receiver Tank- Partially kept in box

View of First Air Make 50HP Oil lubricated Rotary Screw Air Compressor with Dryer, Filter, Air Receiver Tank- Partially kept in box

View of First Air Make 50HP Oil lubricated Rotary Screw Air Compressor with Dryer, Filter, Air Receiver Tank- Partially kept in box

View of First Air Make 50HP Oil lubricated Rotary Screw Air Compressor with Dryer, Filter, Air Receiver Tank