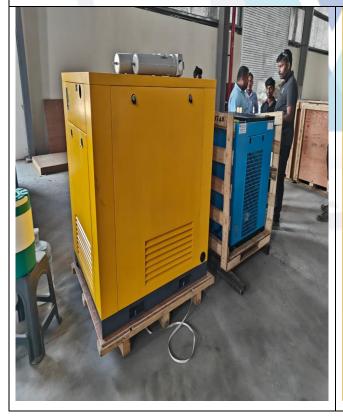

## **Photographs**

View of First Air Make 50HP Oil lubricated Rotary Screw Air Compressor with Dryer, Filter, Air Receiver Tank- Partially kept in box

View of First Air Make 50HP Oil lubricated Rotary Screw Air Compressor with Dryer, Filter, Air Receiver Tank- Partially kept in box

View of First Air Make 50HP Oil lubricated Rotary Screw Air Compressor with Dryer, Filter, Air Receiver Tank- Partially kept in box

View of First Air Make 50HP Oil lubricated Rotary Screw Air Compressor with Dryer, Filter, Air Receiver Tank