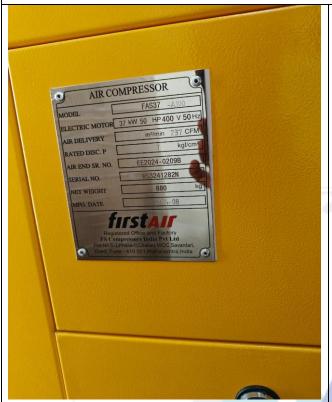

| 1 | FIRST AIR Make 50HP Oil lubricated Rotary Screw Air   |       | Communication No. IN MC2244202N                                                                                                                                                                                                                                                              |                           |
|---|-------------------------------------------------------|-------|----------------------------------------------------------------------------------------------------------------------------------------------------------------------------------------------------------------------------------------------------------------------------------------------|---------------------------|
|   | Compressor with Dryer, Filter, Air Receiver Tank      | 1 Set | Compressor-Sr. No. IN-WS3241282N,<br>Dryer Sr. No 9748-08/24<br>Tank Sr. No. VE-18265                                                                                                                                                                                                        | Excel Pneumatics          |
|   | Supply of Main Panel, Indent No. 2425-KGPL-IND-100012 | 1     | Sr. No. SVI/KGPL/706/10/2024-25/J-94                                                                                                                                                                                                                                                         | Siddhi Vinayak Industries |
|   | Supply of Distribution Panels (DB-1 to DB-14)         | 14    | SVI/KGPL/770/10/2024-25/J-94<br>SVI/KGPL/771/10/2024-25/J-94<br>SVI/KGPL/772/10/2024-25/J-94<br>SVI/KGPL/773/10/2024-25/J-94<br>SVI/KGPL/774/10/2024-25/J-94<br>SVI/KGPL/775/10/2024-25/J-94<br>SVI/KGPL/777/10/2024-25/J-94<br>SVI/KGPL/777/10/2024-25/J-94<br>SVI/KGPL/778/10/2024-25/J-94 | Siddhi Vinayak Industries |

## **Photographs**

View of First Air Make 50HP Oil lubricated Rotary Screw Air Compressor with Dryer, Filter, Air Receiver Tank- Partially kept in box

View of First Air Make 50HP Oil lubricated Rotary Screw Air Compressor with Dryer, Filter, Air Receiver Tank- Partially kept in box

View of First Air Make 50HP Oil lubricated Rotary Screw Air Compressor with Dryer, Filter, Air Receiver Tank- Partially kept in box

View of First Air Make 50HP Oil lubricated Rotary Screw Air Compressor with Dryer, Filter, Air Receiver Tank