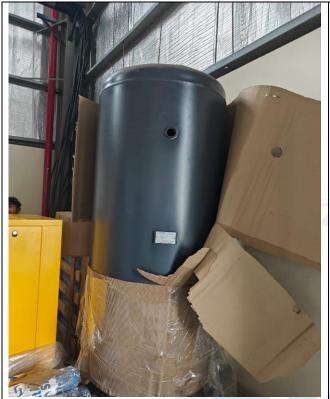

## **Photographs**

View of First Air Make 50HP Oil lubricated Rotary Screw Air Compressor with Dryer, Filter, Air Receiver Tank- Partially kept in box

View of First Air Make 50HP Oil lubricated Rotary Screw Air Compressor with Dryer, Filter, Air Receiver Tank- Partially kept in box

View of First Air Make 50HP Oil lubricated Rotary Screw Air Compressor with Dryer, Filter, Air Receiver Tank- Partially kept in box

View of First Air Make 50HP Oil lubricated Rotary Screw Air Compressor with Dryer, Filter, Air Receiver Tank