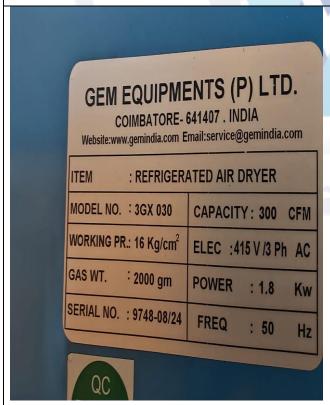

| 1 | FIRST AIR Make 50HP Oil lubricated Rotary Screw Air   |       | Communication No. IN MC2244202N                                                                                                                                                                                                                                                              |                           |
|---|-------------------------------------------------------|-------|----------------------------------------------------------------------------------------------------------------------------------------------------------------------------------------------------------------------------------------------------------------------------------------------|---------------------------|
|   | Compressor with Dryer, Filter, Air Receiver Tank      | 1 Set | Compressor-Sr. No. IN-WS3241282N,<br>Dryer Sr. No 9748-08/24<br>Tank Sr. No. VE-18265                                                                                                                                                                                                        | Excel Pneumatics          |
|   | Supply of Main Panel, Indent No. 2425-KGPL-IND-100012 | 1     | Sr. No. SVI/KGPL/706/10/2024-25/J-94                                                                                                                                                                                                                                                         | Siddhi Vinayak Industries |
|   | Supply of Distribution Panels (DB-1 to DB-14)         | 14    | SVI/KGPL/770/10/2024-25/J-94<br>SVI/KGPL/771/10/2024-25/J-94<br>SVI/KGPL/772/10/2024-25/J-94<br>SVI/KGPL/773/10/2024-25/J-94<br>SVI/KGPL/774/10/2024-25/J-94<br>SVI/KGPL/775/10/2024-25/J-94<br>SVI/KGPL/777/10/2024-25/J-94<br>SVI/KGPL/777/10/2024-25/J-94<br>SVI/KGPL/778/10/2024-25/J-94 | Siddhi Vinayak Industries |

## **Photographs**

View of First Air Make 50HP Oil lubricated Rotary Screw Air Compressor with Dryer, Filter, Air Receiver Tank- Partially kept in box

View of First Air Make 50HP Oil lubricated Rotary Screw Air Compressor with Dryer, Filter, Air Receiver Tank- Partially kept in box

View of First Air Make 50HP Oil lubricated Rotary Screw Air Compressor with Dryer, Filter, Air Receiver Tank- Partially kept in box

View of First Air Make 50HP Oil lubricated Rotary Screw Air Compressor with Dryer, Filter, Air Receiver Tank