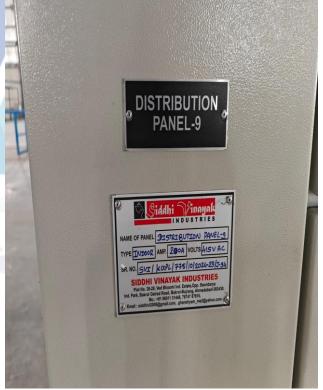

View of Supply of Main Panel, Indent No. 2425-KGPL-IND-100012- Installed

View of Supply of Main Panel, Indent No. 2425-KGPL-IND-100012- Installed

View of Supply of Distribution Panels (DB-1 to DB-14) - Installed

View of Supply of Distribution Panels (DB-1 to DB-14) - Installed

View of Supply of Distribution Panels (DB-1 to DB-14) - Installed

View of Supply of Distribution Panels (DB-1 to DB-14) - Installed

Valuers & Appraisers
Architects &
Interior Designers
Chartered Engineers (t)
TEV Consultants
Lender's Engineer

View of Supply of Distribution Panels (DB-1 to DB-14) - Installed

View of Supply of Distribution Panels (DB-1 to DB-14) - Installed

View of Hydraulic C Frame Press - HCP 50T- Kept in Shed

View of Hydraulic C Frame Press - HCP 50T- Kept in Shed