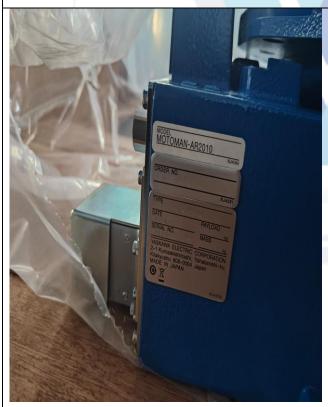

View of Robot Model: AR2010 YRC1000 Robot Controller Programming Pendant Robot Cable: 10 Programming pendant cable: 8 mtr I/O terminals Ethernet communication protocol-Partially kept in box

View of Robot Model: AR2010 YRC1000 Robot Controller Programming Pendant Robot Cable: 10 Programming pendant cable: 8 mtr I/O terminals Ethernet communication protocol-Partially kept in box