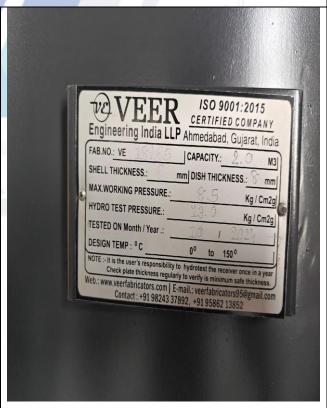

| 1 | FIRST AIR Make 50HP Oil lubricated Rotary Screw Air   |       | Communication No. IN MC2244202N                                                                                                                                                                                                                                                              |                           |
|---|-------------------------------------------------------|-------|----------------------------------------------------------------------------------------------------------------------------------------------------------------------------------------------------------------------------------------------------------------------------------------------|---------------------------|
|   | Compressor with Dryer, Filter, Air Receiver Tank      | 1 Set | Compressor-Sr. No. IN-WS3241282N,<br>Dryer Sr. No 9748-08/24<br>Tank Sr. No. VE-18265                                                                                                                                                                                                        | Excel Pneumatics          |
|   | Supply of Main Panel, Indent No. 2425-KGPL-IND-100012 | 1     | Sr. No. SVI/KGPL/706/10/2024-25/J-94                                                                                                                                                                                                                                                         | Siddhi Vinayak Industries |
|   | Supply of Distribution Panels (DB-1 to DB-14)         | 14    | SVI/KGPL/770/10/2024-25/J-94<br>SVI/KGPL/771/10/2024-25/J-94<br>SVI/KGPL/772/10/2024-25/J-94<br>SVI/KGPL/773/10/2024-25/J-94<br>SVI/KGPL/774/10/2024-25/J-94<br>SVI/KGPL/775/10/2024-25/J-94<br>SVI/KGPL/777/10/2024-25/J-94<br>SVI/KGPL/777/10/2024-25/J-94<br>SVI/KGPL/778/10/2024-25/J-94 | Siddhi Vinayak Industries |

## **Photographs**

View of First Air Make 50HP Oil lubricated Rotary Screw Air Compressor with Dryer, Filter, Air Receiver Tank- Partially kept in box

View of First Air Make 50HP Oil lubricated Rotary Screw Air Compressor with Dryer, Filter, Air Receiver Tank- Partially kept in box

View of First Air Make 50HP Oil lubricated Rotary Screw Air Compressor with Dryer, Filter, Air Receiver Tank- Partially kept in box

View of First Air Make 50HP Oil lubricated Rotary Screw Air Compressor with Dryer, Filter, Air Receiver Tank