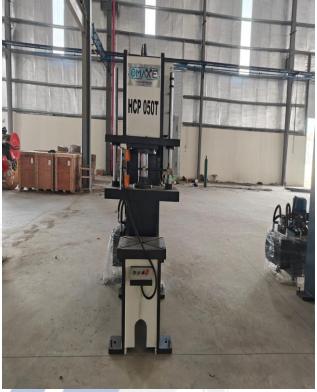

View of Supply of Distribution Panels (DB-1 to DB-14) - Installed

View of Supply of Distribution Panels (DB-1 to DB-14) - Installed

View of Hydraulic C Frame Press - HCP 50T- Kept in Shed

View of Hydraulic C Frame Press - HCP 50T- Kept in Shed