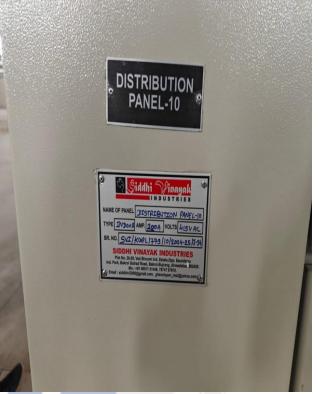

View of Supply of Main Panel, Indent No. 2425-KGPL-IND-100012- Installed

View of Supply of Main Panel, Indent No. 2425-KGPL-IND-100012- Installed

View of Supply of Distribution Panels (DB-1 to DB-14) - Installed

View of Supply of Distribution Panels (DB-1 to DB-14) - Installed

View of Supply of Distribution Panels (DB-1 to DB-14) - Installed

View of Supply of Distribution Panels (DB-1 to DB-14) - Installed

Valuers & Appraisers
Architects &
Interior Designers
Chartered Engineers (t)
TEV Consultants
Lender's Engineer

View of Supply of Distribution Panels (DB-1 to DB-14) - Installed

View of Supply of Distribution Panels (DB-1 to DB-14) - Installed

View of Hydraulic C Frame Press - HCP 50T- Kept in Shed

View of Hydraulic C Frame Press - HCP 50T- Kept in Shed