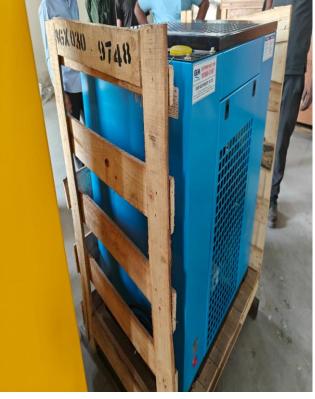

## **Photographs**

View of First Air Make 50HP Oil lubricated Rotary Screw Air Compressor with Dryer, Filter, Air Receiver Tank- Partially kept in box

View of First Air Make 50HP Oil lubricated Rotary Screw Air Compressor with Dryer, Filter, Air Receiver Tank- Partially kept in box

View of First Air Make 50HP Oil lubricated Rotary Screw Air Compressor with Dryer, Filter, Air Receiver Tank- Partially kept in box

View of First Air Make 50HP Oil lubricated Rotary Screw Air Compressor with Dryer, Filter, Air Receiver Tank