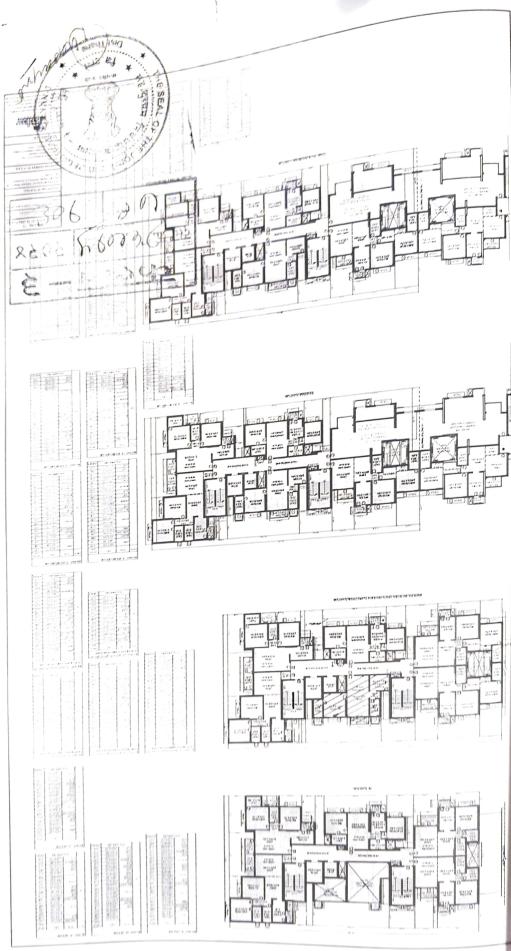

# २० सोह्र्मHIRD SCHEDULE ABOVE REFERRED TO:

Project" viz. "RUNWAL GARDENS PHASE 2 Bldg. No. 13-17", comprising 5 Residential Buildings)

5 (five) residential buildings being Building No. 13, Building No. 14, Building No. 15, Building No. 16 and Building Works was having still plus 22 upper 4 Building No. 15, Building No. 15, Building No. 14, Building No. 15, Building No. 15, Building No. 15, Building No. 16, Building No. 17, Buildi 3904, 1200 12/100 20 upper floors, to be constructed in the Project on a portion of the Project on the Project

# THE FOURTH SCHEDULE ABOVE REFERRED TO:

fon of "Units and Premises/Flats and Tenements in the Project")

| Nos. | Total No. of<br>Flats/Units | Floors                                                                  |
|------|-----------------------------|-------------------------------------------------------------------------|
| 13   | 134                         | Still plus 24 Nos. of Slabs of super structure, viz. 23habitable floors |

| 14 | 179 | Stilt plus 24 Nos. of Slabs of super structure, viz. 23 habitable floors |
|----|-----|--------------------------------------------------------------------------|
| 15 | 134 | Stilt plus 24 Nos. of Slabs of super structure, viz. 23 habitable floors |
| 16 | 180 | Stilt plus 24 Nos. of Slabs of super structure, viz. 23 habitable floors |
| 17 | 134 | Stilt plus 24 Nos. of Slabs of super structure, viz. 23 habitable floors |
|    |     |                                                                          |