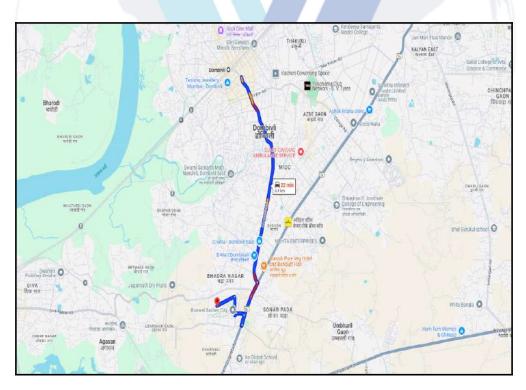

## Route Map of the property

Note: Red Place mark shows the exact location of the property

#### Longitude Latitude: 19°11'3.0"N 73°5'4.4"E

Note: The Blue line shows the route to site distance from nearest Railway Station (Dombivli - 5.4 Km.).