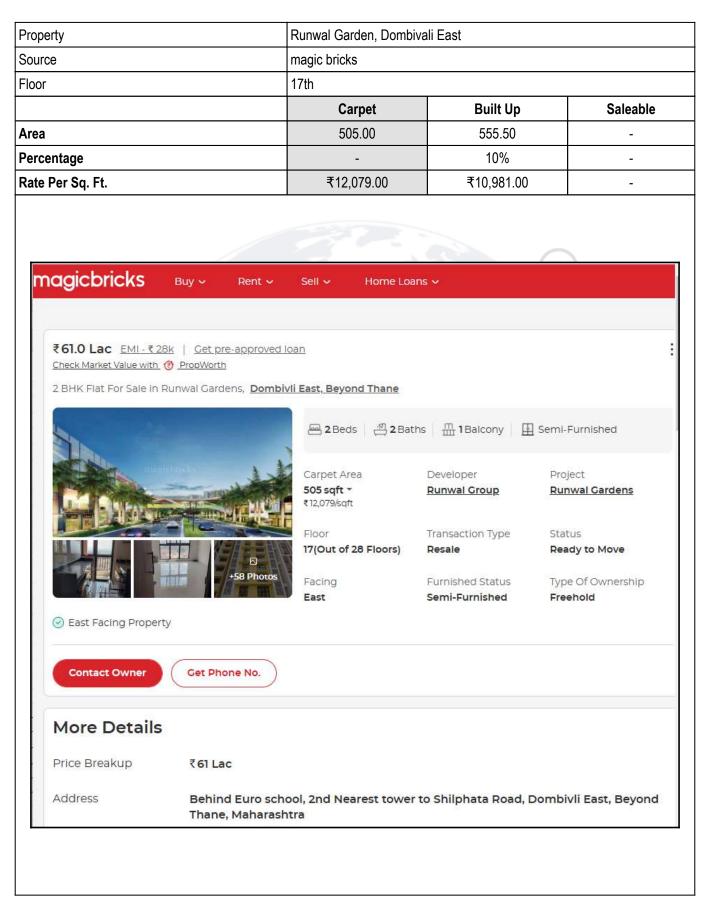

## **Price Indicators**

| 0                |                                                                                                      |                                                                                                                        | li East                                                                                             |                                                                                                                             |
|------------------|------------------------------------------------------------------------------------------------------|------------------------------------------------------------------------------------------------------------------------|-----------------------------------------------------------------------------------------------------|-----------------------------------------------------------------------------------------------------------------------------|
| Source           |                                                                                                      | https://www.99acres.com/                                                                                               |                                                                                                     |                                                                                                                             |
| Floor            |                                                                                                      | 15th                                                                                                                   |                                                                                                     |                                                                                                                             |
|                  |                                                                                                      | Carpet                                                                                                                 | Built Up                                                                                            | Saleable                                                                                                                    |
| Area             |                                                                                                      | 372.00                                                                                                                 | 409.20                                                                                              | -                                                                                                                           |
| Percentage       |                                                                                                      | -                                                                                                                      | 10%                                                                                                 | -                                                                                                                           |
| Rate Per Sq. Ft. |                                                                                                      | ₹12,366.00                                                                                                             | ₹11,241.00                                                                                          | -                                                                                                                           |
| 99acres          | Buy • Enter Locality / Project / Society / Landmark<br>Home • Property in Mumbai • Flats in Mumbai • | Rats in Dombivil + Rats in Dombivili East + 1 BHK Rats in Do                                                           | nbivli East                                                                                         | Q Posted on Dec 23, 2023 Ready to more                                                                                      |
|                  | ₹46 Lac @ 12,365 per sq.ft.<br>Estimated EMI ₹36,740                                                 | 1BHK 1Bath<br>Flat/Apartment for Sale<br>in Runwal Gardens, Dombieli East, Mumbel Beyond Tru                           | ne, Mumbai                                                                                          |                                                                                                                             |
|                  | RERA STATUS  REGISTERED Registration                                                                 | No: P51700022699 Website: https://maharerait.mahao                                                                     | nline.gov.in/                                                                                       |                                                                                                                             |
|                  | Overview Society                                                                                     | Dealer Details Price Trends                                                                                            | Registry Record Society P                                                                           | Reviews >                                                                                                                   |
|                  |                                                                                                      |                                                                                                                        |                                                                                                     |                                                                                                                             |
|                  | Property (3) Society (67)                                                                            | (34.56 sg.m.)<br>Price<br>7 46 Lac+ Gr<br>@ 12,365 pe<br>Details                                                       | x372 sq.ft.∨ 1 be<br>Stur<br>vvt Charges & Tax<br>r sq.ft. (Negotiable) View Price                  | Configuration<br>droom , 1 Bathroom, 1 Balcony with<br>y Room<br>Address<br>wal Gardens<br>Jbivli East, Mumbai Beyond Thane |
|                  |                                                                                                      | Carpet area<br>(34.55 sg.m.)<br>Price<br># 46 Lac+ Gc<br>@ 12,365 pe<br>Details<br>Floor N<br>15 <sup>th</sup> of 23 F | 372 sq.ft.∨ 1 be<br>Stur<br>vvt Charges & Tax<br>r sq.ft. (Negotiable) View Price<br>umber<br>loors | droom, 1 Balcony with<br>y Room<br>Address<br>wal Gardens<br>IbiVII East, Mumbai Beyond Thane<br>Facing<br>Property Age     |