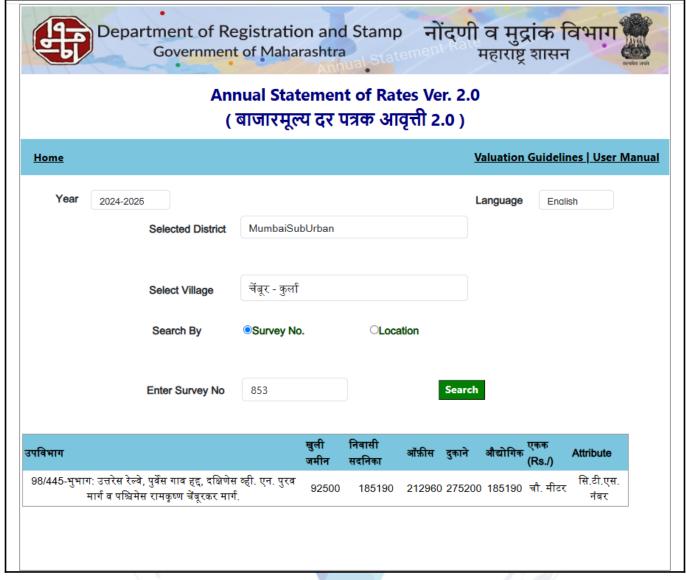

# **Ready Reckoner Rate**

| Stamp Duty Ready Reckoner Market Value Rate for Flat                      | 185190      |          |           |         |
|---------------------------------------------------------------------------|-------------|----------|-----------|---------|
| Increase by 5% on Flat Located on 5 <sup>th</sup> Floor                   | 9259.5      |          |           |         |
| Stamp Duty Ready Reckoner Market Value Rate (After Increase/Decrease) (A) | 1,94,450.00 | Sq. Mtr. | 18,065.00 | Sq. Ft. |
| Stamp Duty Ready Reckoner Market value Rate for Land (B)                  | 92500       |          |           |         |
| The difference between land rate and building rate(A-B=C)                 | 101,949.50  |          |           |         |
| Percentage after Depreciation as per table(D)                             | 100%        |          |           |         |
| Rate to be adopted after considering depreciation [B + (C X D)]           | 1,94,450.00 | Sq. Mtr. | 18,065.00 | Sq. Ft. |