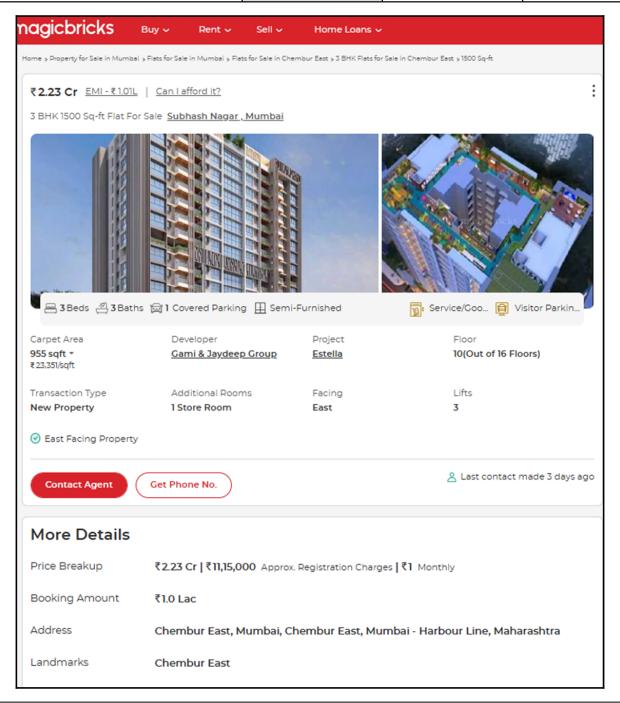

# **Price Indicators**

| Property         | Flat         | Flat         |          |  |
|------------------|--------------|--------------|----------|--|
| Source           | magic bricks | nagic bricks |          |  |
| Floor            | -            |              |          |  |
|                  | Carpet       | Built Up     | Saleable |  |
| Area             | 955.00       | 1,050.50     | -        |  |
| Percentage       | -            | 10%          | -        |  |
| Rate Per Sq. Ft. | ₹23,351.00   | ₹21,228.00   | -        |  |