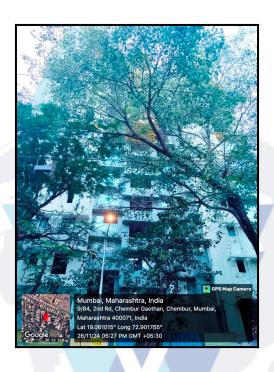

# Vastukala Consultants (I) Pvt. Ltd.

# Valuation Report of the Immovable Property



## **Details of the property under consideration:**

Name of Proposed Purchaser: Seema Devendra Jain & Devendra Phoolchand Jain Name of Owner: Tattva & Mittal Corporation Private Limited

Residential Flat No. 503, 5th Floor, "Amaltas Residency", Plot No. 79 & 80(pt), TPS - III, Kandhari Colony, 2nd Road, Village - Chembur, Taluka - Kurla, District - Mumbai Suburban, Chembur (East), Mumbai, PIN - 400 071, State - Maharashtra, India.

Latitude Longitude: 19°3'39.5"N 72°54'6.4"E

# **Intended User:**

## State Bank of India **RACPC Sion**

B-603 & 604, Kohinoor City, Commercial-1, 6th Floor, Kirol Road, Off L.B.S. Marg, Kurla (West), Mumbai, Pin Code - 400 070, State - Maharashtra, Country - India.



#### Our Pan India Presence at:

Nanded Mumbai

Aurangabad
Pune

Thane Nashik Ahmedabad Op