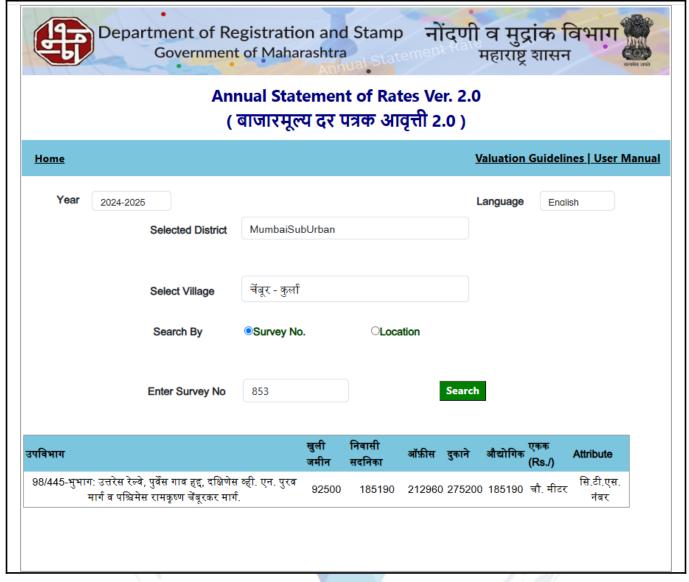

# **Ready Reckoner Rate**

| Stamp Duty Ready Reckoner Market Value Rate for Flat                      | 185190      |          | /         |         |
|---------------------------------------------------------------------------|-------------|----------|-----------|---------|
| Increase by 5% on Flat Located on 5 <sup>th</sup> Floor                   | 9259.5      |          |           |         |
| Stamp Duty Ready Reckoner Market Value Rate (After Increase/Decrease) (A) | 1,94,450.00 | Sq. Mtr. | 18,065.00 | Sq. Ft. |
| Stamp Duty Ready Reckoner Market value Rate for Land (B)                  | 92500       |          |           |         |
| The difference between land rate and building rate(A-B=C)                 | 101,949.50  |          |           |         |
| Percentage after Depreciation as per table(D)                             | 100%        |          |           |         |
| Rate to be adopted after considering depreciation [B + (C X D)]           | 1,94,450.00 | Sq. Mtr. | 18,065.00 | Sq. Ft. |