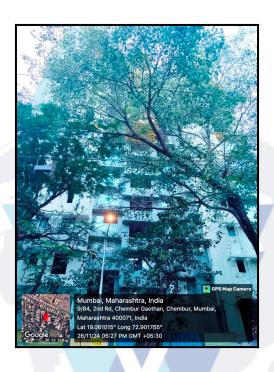

# Vastukala Consultants (I) Pvt. Ltd.

# Valuation Report of the Immovable Property



### **Details of the property under consideration:**

Name of Proposed Purchaser: Seema Devendra Jain & Devendra Phoolchand Jain Name of Owner: Tattva & Mittal Corporation Private Limited

Residential Flat No. 503, 5th Floor, "Amaltas Residency", Plot No. 79 & 80(pt), TPS - III, Kandhari Colony, 2nd Road, Village - Chembur, Taluka - Kurla, District - Mumbai Suburban, Chembur (East), Mumbai, PIN - 400 071, State - Maharashtra, India.

Latitude Longitude: 19°3'39.5"N 72°54'6.4"E

## **Intended User:**

## State Bank of India **RACPC Sion**

B-603 & 604, Kohinoor City, Commercial-1, 6th Floor, Kirol Road, Off L.B.S. Marg, Kurla (West), Mumbai, Pin Code - 400 070, State - Maharashtra, Country - India.



#### Our Pan India Presence at:

Nanded Mumbai

Aurangabad
Pune

Thane Nashik Ahmedabad