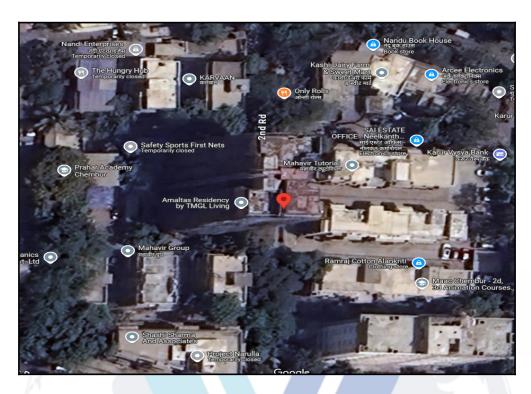

# **Route Map of the property**

Note: Red Place mark shows the exact location of the property

Longitude Latitude: 19°3'39.5"N 72°54'6.4"E

Note: The Blue line shows the route to site distance from nearest Railway Station (Chembur - 270m).