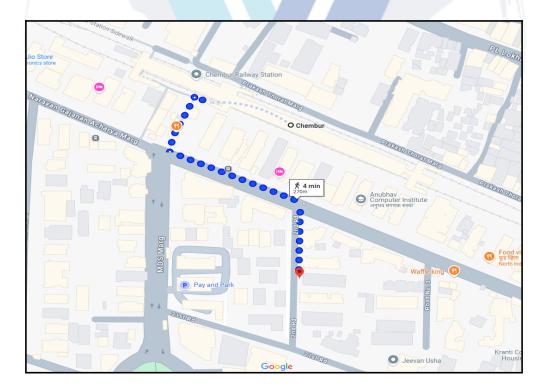

# **Route Map of the property**

Note: Red Place mark shows the exact location of the property

Longitude Latitude: 19°3'39.5"N 72°54'6.4"E

Note: The Blue line shows the route to site distance from nearest Railway Station (Chembur - 270m).