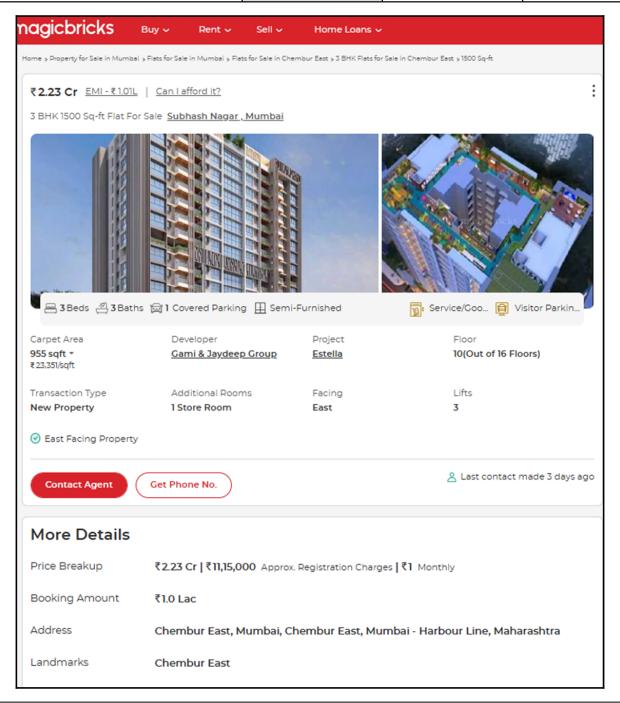

# **Price Indicators**

| Property         | Flat         |              |          |  |
|------------------|--------------|--------------|----------|--|
| Source           | magic bricks | nagic bricks |          |  |
| Floor            | -            |              |          |  |
|                  | Carpet       | Built Up     | Saleable |  |
| Area             | 955.00       | 1,050.50     | -        |  |
| Percentage       | -            | 10%          | -        |  |
| Rate Per Sq. Ft. | ₹23,351.00   | ₹21,228.00   | -        |  |