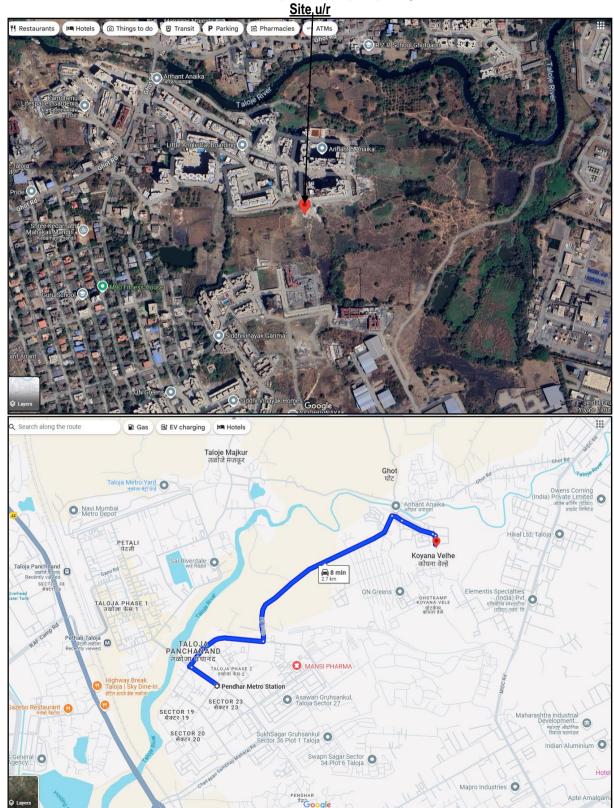

# Valuation Report of the Immovable Property

Details of the property under consideration:

Name of Owner: Mrs. Noorjahan Saheb Hussain Peerzade & Mr. Adil Saheb Hussain Peerzade

Residential Flat No. 1206, 12th Floor, Wing - W, "Arihant 7 Anaika", Village - Koynavele Taluka - Panvel, District - Raigad, Navi Mumbai, PIN - 410 206, State - Maharashtra, Country - India.

Latitude Longitude - 19°04'50.7"N 73°06'47.0"E

# **Valuation Report of Immovable Property**

| 1. | Customer Detail      | ls      |       |                      |                                                         |                                                  |  |
|----|----------------------|---------|-------|----------------------|---------------------------------------------------------|--------------------------------------------------|--|
|    | Name(s) of the       | \       | Mr    | s. Noorjahan Saheb I | lussain Peer                                            | zade & Mr. Adil Saheb Hussain Peerzade           |  |
|    | owner(s).            |         |       |                      |                                                         |                                                  |  |
|    | Application No.      |         |       |                      |                                                         |                                                  |  |
| 2  | Property Detail      | s       |       |                      |                                                         |                                                  |  |
|    | Address              |         | 1     | Residential Flat No. | 1206, 12 <sup>th</sup> F                                | loor, Wing - W, "Arihant 7 Anaika", Village -    |  |
|    |                      |         |       | Koynavele Taluka - I | Panvel, Distric                                         | ct - Raigad, Navi Mumbai, PIN - 410 206, State - |  |
|    |                      |         |       | Maharashtra, Countr  | y - India.                                              | , 1//                                            |  |
|    | Nearby Landma        | ark / G | oogle | Landmark: Ghot Ca    | mp Stop                                                 |                                                  |  |
|    | Map Independe        | nt acce | ss to | Latitude Longitude   | - 19°04'50.7"                                           | N 73°06'47.0"E                                   |  |
|    | the property         |         |       |                      |                                                         |                                                  |  |
| 3  | Document Deta        | ails    | N     | ame of Approving     |                                                         |                                                  |  |
|    |                      |         |       | Authority            |                                                         |                                                  |  |
|    | Layout Plan          | No      |       | -                    | Approval                                                |                                                  |  |
|    |                      |         |       |                      | No.                                                     |                                                  |  |
|    | <b>Building Plan</b> | Yes     | ı     | Panvel Municipal     | Approval                                                | PMC/NRV/16947/995/2024 dated 13.03.2024          |  |
|    |                      |         |       | Corporation          | No.                                                     |                                                  |  |
|    | Construction         | Yes     | ı     | Panvel Municipal     | Approval                                                | PMC/TP/Koynavele/32/2/21-                        |  |
|    | Permission           |         |       | Corporation          | No.                                                     | 24/16947/995/2024 dated 13.03.2024               |  |
|    | Legal                | Yes     | •     | l) Copy of Agreeme   | ent for Sale                                            | dated 19.11.2024 Registration No. 23060/2024     |  |
|    | Documents            |         |       | between M/s. Ar      | rihant Superstructures Limited (the Promoters) AND Mrs. |                                                  |  |
|    |                      |         |       | Noorjahan Saheb      | Hussain Pee                                             | rzade & Mr. Adil Saheb Hussain Peerzade (the     |  |
|    |                      |         |       | Purchaser).          |                                                         |                                                  |  |
|    |                      |         | 2     | 2) Copy of RERA Ce   | ertificate No. F                                        | P52000056420 dated 31.05.2024 issued by Real     |  |
|    |                      |         |       | Estate Regulatory    | Authority.                                              |                                                  |  |