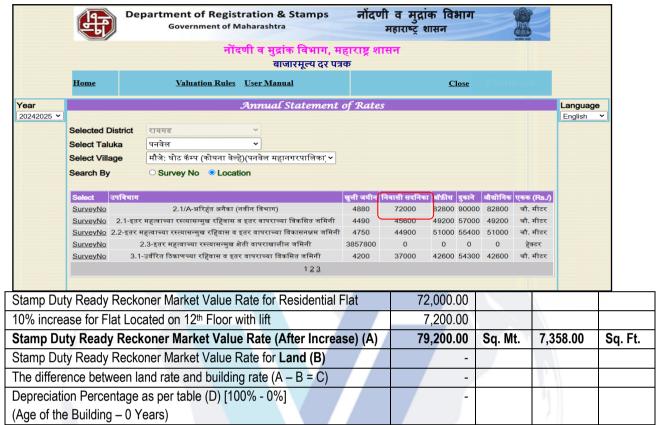

#### Boundaries of the property

North : Road & Arihant 4 Anaika

South : Open Land
East : Open Land
West : Open Land

Considering various parameters recorded, existing economic scenario, and the information that is available with reference to the development of neighbourhood and method selected for valuation, we are of the opinion that, the property premises can be assessed for this particular purpose at ₹ 42,88,640.00 (Rupees Forty-Two Lakhs Eighty-Eight Thousand Six Hundred Forty Only) After completion of construction. As per Site inspection construction work not started.