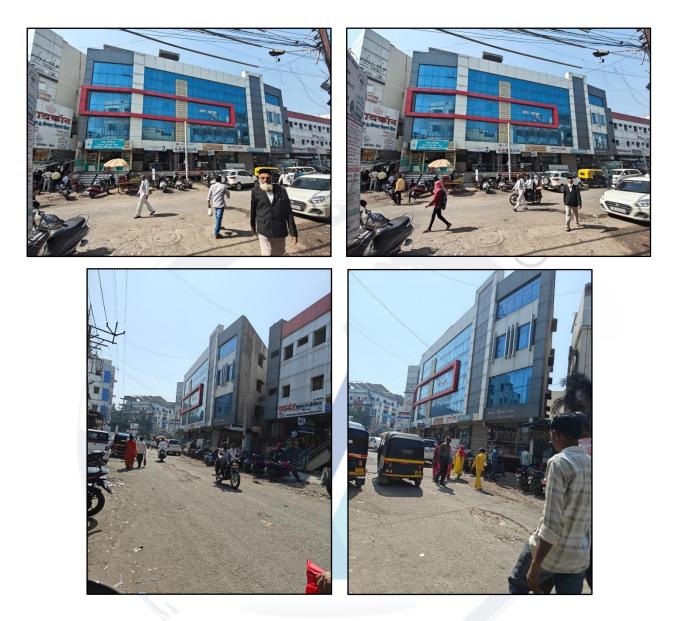

# Valuation Report of the Immovable Property

Details of the property under consideration: Name of Client: Suresh Ganesh Rudrakanthwar

Building bearing on Survey No. 46 & 47, CTS No. 3933, Muncipal No. 3-1-349, Pin No. 4040300963, **"Om Plaza"**, Dr. Lane (Old Ghamodiya Factory), Mouje – Vazirabad, PIN-431 601 Tal. & Dist. – Nanded, State – Maharashtra, India.

## VALUER'S OPINION REPORT

This is to certify that the property situated Building bearing on Survey No. 46 & 47, CTS No. 3933, Plot No. 19/A & 19/B, Muncipal No. 3-1-349, Pin No. 4040300963, **"Om Plaza"**, Dr. Lane (Old Ghamodiya Factory), Mouje – Vazirabad, PIN-431 601, Tal. & Dist. – Nanded, State – Maharashtra, India is belonging to **Suresh Ganesh Rudrakanthwar**.