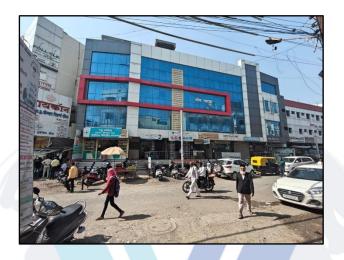

# Valuation Report of the Immovable Property

Details of the property under consideration: Name of Client: Suresh Ganesh Rudrakanthwar

Building bearing on Survey No. 46 & 47, CTS No. 3933, Muncipal No. 3-1-349, Pin No. 4040300963, **"Om Plaza"**, Dr. Lane (Old Ghamodiya Factory), Mouje – Vazirabad, PIN-431 601 Tal. & Dist. – Nanded, State – Maharashtra, India.

## VALUER'S OPINION REPORT

This is to certify that the property situated Building bearing on Survey No. 46 & 47, CTS No. 3933, Plot No. 19/A & 19/B, Muncipal No. 3-1-349, Pin No. 4040300963, **"Om Plaza"**, Dr. Lane (Old Ghamodiya Factory), Mouje – Vazirabad, PIN-431 601, Tal. & Dist. – Nanded, State – Maharashtra, India is belonging to **Suresh Ganesh Rudrakanthwar**.