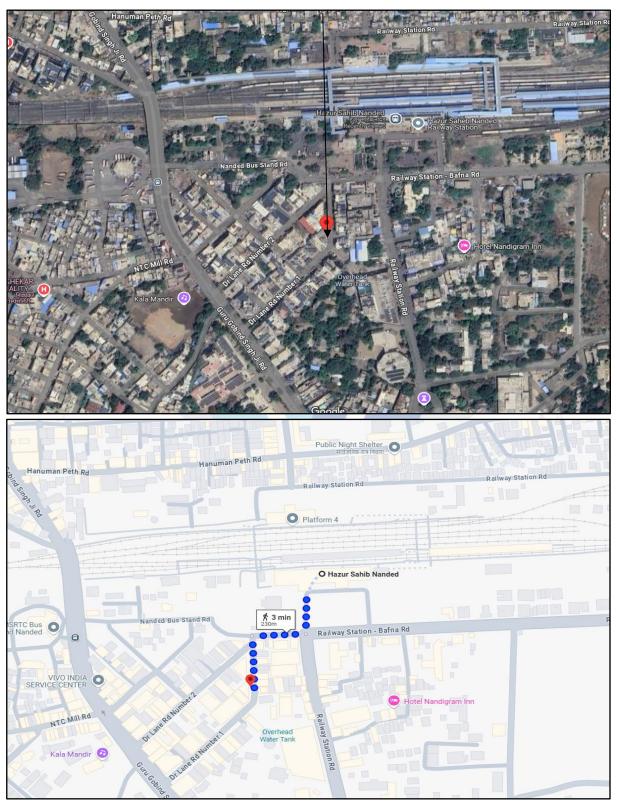

luer
Chartered Engineer (India)
Reg. No. (N) CCIT/1-14/52/2008-09
IBBI Reg. No. IBBI/RV/07/2019/11744
Date: 05.12.2024

| Attachments                                       |   |               |
|---------------------------------------------------|---|---------------|
| Photographs of the Property from inside & outside | : | Attached      |
| Location sketch for the property:                 | : | Attached.     |
| Geo Tagging                                       | 1 | Attached.     |
| Topography                                        | : | Leveled Land. |
| Government Value Document                         | : | Attached.     |

Vastukala Consultants (I) Pvt.

An ISO 9001 : 2015 Certified Company



Since 1989



# Actual Site Photographs





Since 1989



## Route Map of the Property



Longitude Latitude: 19.158561,77.309179

Vastukala Consultants (I) Pvt. Ltd.

#### Note:

• Red Pointer shows Approx. Property Location.

Since 1989

• Blue line shows Route from Nanded Railway Station @ 230 Mts





# Ready Reckoner Rate

|             |                   | nual Staten    |          |           |         | 0           |                 |        |
|-------------|-------------------|----------------|----------|-----------|---------|-------------|-----------------|--------|
|             | (                 | बाजारमूल्य व   | दर पत्र  | क आवृत्ते | t 2.0 ) |             |                 |        |
| <u>Home</u> |                   |                |          |           |         | Valuation G | iuidelines   Us | er Man |
| Year 2024   | 2025              |