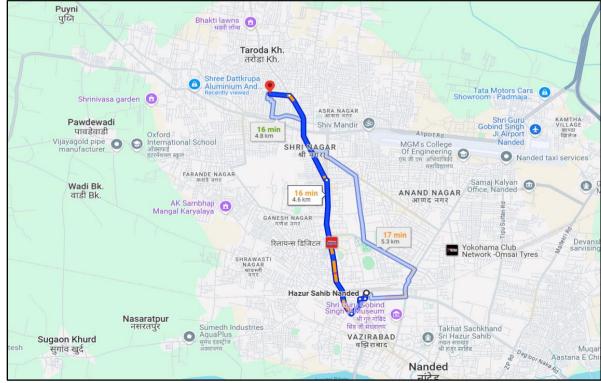

### **Route Map of the Property**

Longitude Latitude: 19.189726,77.296110

#### Note:

- Red Pointer shows Approx. Property Location.
- Blue line shows Route from Nanded Railway Station @ 4.6 Km.

Since 1989

An ISO 9001: 2015 Certified Company