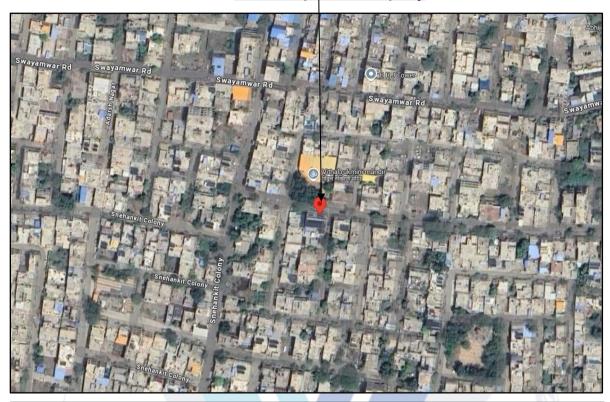

### **Route Map of the Property**

Longitude Latitude: 19.189726,77.296110

#### Note:

- Red Pointer shows Approx. Property Location.
- Blue line shows Route from Nanded Railway Station @ 4.6 Km.

Since 1989

An ISO 9001: 2015 Certified Company