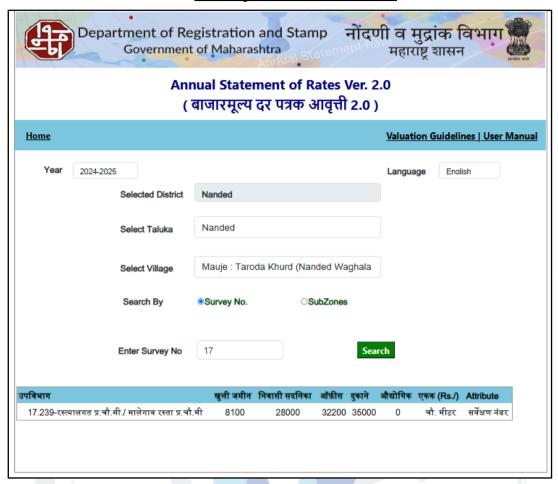

|---------------|--|--|--|--|
| Photographs of the Property from inside & outside | • • | Attached      |  |  |  |  |
| Location sketch for the property:                 | :   | Attached.     |  |  |  |  |
| Geo Tagging                                       | :   | Attached.     |  |  |  |  |
| Topography                                        | :   | Leveled Land. |  |  |  |  |
| Government Value Document                         | :   | Attached.     |  |  |  |  |







# **Actual Site Photographs**









### **Route Map of the Property**





Longitude Latitude: 19.189726,77.296110

#### Note:

- Red Pointer shows Approx. Property Location.
- Blue line shows Route from Nanded Railway Station @ 4.6 Km.



Since 1989



An ISO 9001: 2015 Certified Company



# **Ready Reckoner Rate**







## **Gmail Attachment**







## **Gmail Attachment**







### ASSUMPTIONS, CAVEATS, LIMITATION AND DISCLAIMERS

- 1. We assume no responsibility for matters of legal nature affecting the property appraised or the title thereto, nor do we render our opinion as to the title, which is assumed to be good and marketable.
- 2. The property is valued as though under responsible ownership.
- 3. It is assumed that the property is free of liens and encumbrances.
- 4. It is assumed that there are no hidden or unapparent conditions of the subsoil or structure that would render it more or less valuable. No responsibility is assumed for such conditions or for engineering that might be required to discover such factors.
- 5. The rates for valuation of the property are in accordance with the Gov