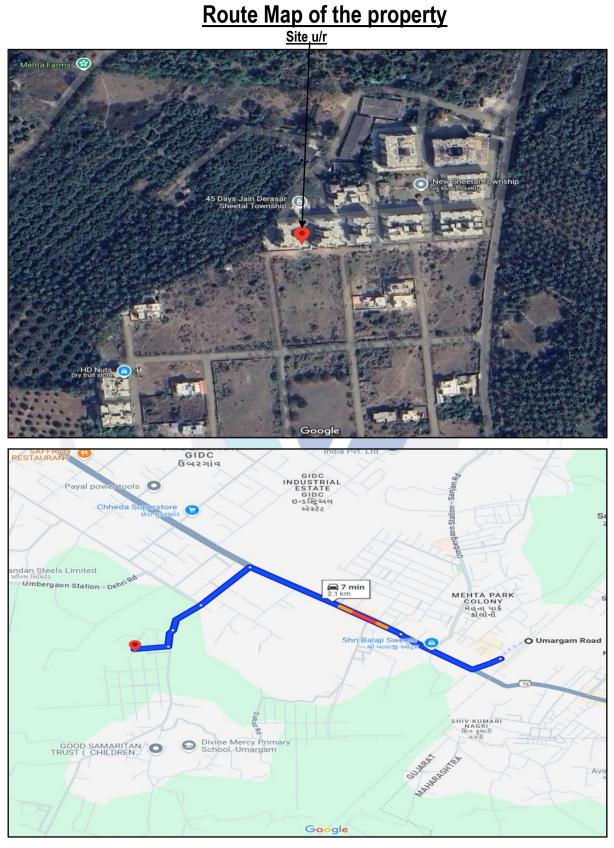

## **Actual Site Photographs**

Valuation Report Prepared For: SBI / SME Backbay Reclamation Branch / M/s. Vaibhav Fitting India Pvt. Ltd. (12558/2309454) Page 11 of 25

Latitude Longitude: 20°09'14.7"N 72°46'30.0"E Note: The Blue line shows the route to site from nearest railway station (Umargam Road – 2.1 KM.)