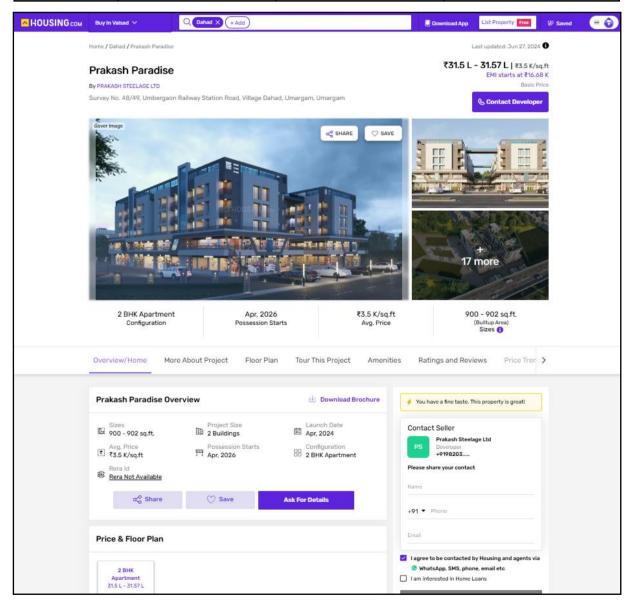

Valuation Report Prepared For: SBI / SME Backbay Reclamation Branch / M/s. Vaibhav Fitting India Pvt. Ltd. (12558/2309454) Page 13 of 25

| Property            | Prakash Paradise, Umbergaon |             |            |  |  |  |  |  |
|---------------------|-----------------------------|-------------|------------|--|--|--|--|--|
| Source              | Housing.com                 | Housing.com |            |  |  |  |  |  |
| Floor               | -                           | -           |            |  |  |  |  |  |
|                     | Carpet Built Up Saleable    |             |            |  |  |  |  |  |
| Area                | 750.00                      | 900.00      | 1,080.00   |  |  |  |  |  |
| Percentage          | -                           | 20%         | 20%        |  |  |  |  |  |
| Rate Per Sq.<br>Ft. | ₹ 4,200.00                  | ₹ 3,500.00  | ₹ 2,917.00 |  |  |  |  |  |

## **Price Indicators**

Vastukala Consultants (I) Pvt. Ltd.

An ISO 9001 : 2015 Certified Company

Valuation Report Prepared For: SBI / SME Backbay Reclamation Branch / M/s. Vaibhav Fitting India Pvt. Ltd. (12558/2309454) Page 14 of 25