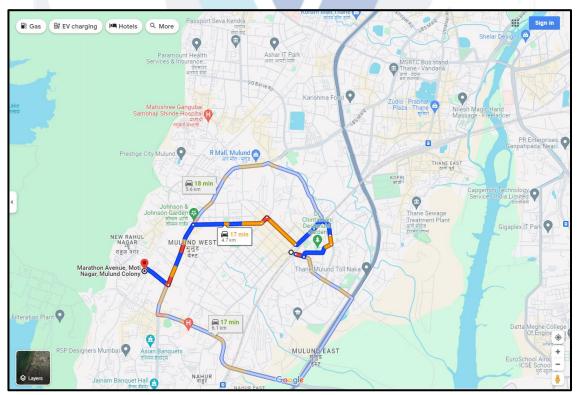

## **Route Map of the property**

Site u/r

Latitude Longitude - 19°10'10.6"N 72°56'08.9"E

Note: The Blue line shows the route to site from nearest railway station – (Mulund – 4.7 Km.)

Since 1989