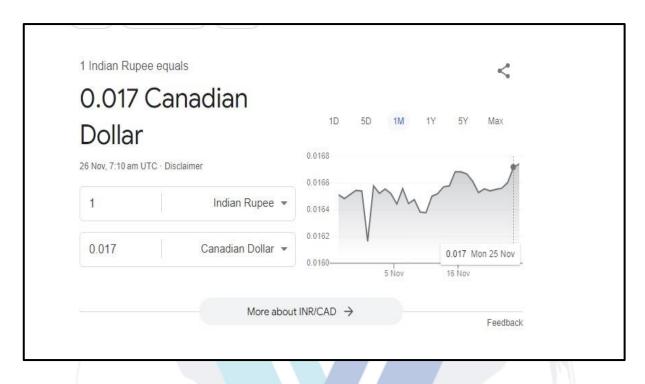

In ₹ 1,48,72,000.00 (Rupees One Crore Forty-Eight Lakh Seventy-Two Thousand Only).
In C\$ 2,49,140.21 (Canadian Dollars Two Hundred Forty-Nine Thousand One Hundred Forty Only).

Note: at conversion rate of 1 Indian Rupee equals to 0.017 Canadian Dollar as on 26.11.2024

Note: at conversion rate of 1 Indian Rupee equals to 0.017 Canadian Dollar as on 26.11.2024.

### **Currency Rate**