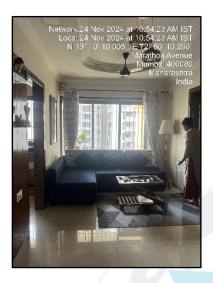

|
| 2.03 | Value of Residential Flat = (2.01x2.02) | ₹ 1,48,72,000.00 | C\$ 2,49,140.21 |
| 3    | Total value of the property.            | ₹ 1,48,72,000.00 | C\$ 2,49,140.21 |

I certify that,

I/ my authorized representative has inspected the subject property on 24.11.2024.

The rates for valuation of the property are in accordance with the prevailing market rates.

There is no direct/ indirect interest in the property valued.

The fair value of the property as on 26.11.2024 is

In ₹ 1,48,72,000.00 (Rupees One Crore Forty-Eight Lakh Seventy-Two Thousand Only).
In C\$ 2,49,140.21 (Canadian Dollars Two Hundred Forty-Nine Thousand One Hundred Forty Only).

Note: at conversion rate of 1 Indian Rupee equals to 0.017 Canadian Dollar as on 26.11.2024.





# **Actual site photographs**





















# **Actual site photographs**









## **Route Map of the property**

Site u/r





Latitude Longitude - 19°10'10.6"N 72°56'08.9"E

Note: The Blue line shows the route to site from nearest railway station – (Mulund – 4.7 Km.)



Since 1989







### **Currency Rate**









## **Sale Instance**

| 21186391                                                                                                                                       | सूची क्र.2                                                                                                                                                                                                                                                                                             | दुय्यम निबंधक : सह दु.नि. कुर्ला