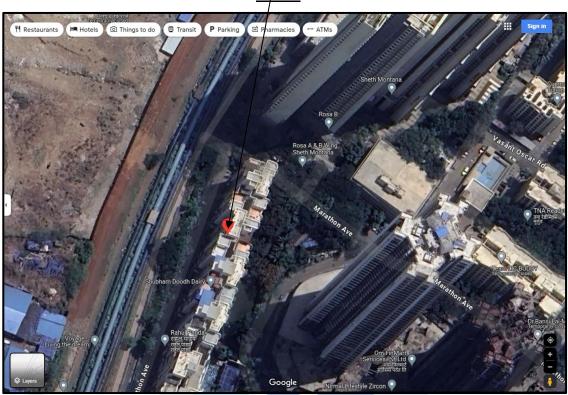

## **Route Map of the property**

Site u/r

Latitude Longitude - 19°10'10.6"N 72°56'08.9"E

Note: The Blue line shows the route to site from nearest railway station – (Mulund – 4.7 Km.)

Since 1989