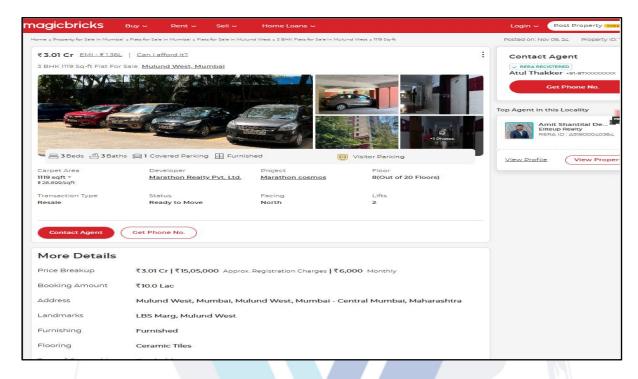

### **Price Comparative**

### (₹ 26,899.00 Sq. Ft. Rate on Carpet Area)

(₹ 27,344.00 Sq. Ft. Rate on Carpet Area)

Valuers & Appraisers
Architects & Appraisers (1)
Architects & Appraisers (1)
Chartered Engineers (1)
Lender's Engineer
Appraisers (1)
Approximations
Lender's Engineer

(₹ 24,328.00 Sq. Ft. Rate on Carpet Area)

It can be seen that the rates of the Residential Apartments in the nearby area ranges from ₹ 24,000.00 to ₹ 27,000.00 per Sq. Ft on Carpet Area. Hence, we have considered ₹ 26,000.00 per Sq. Ft on Carpet Area as Fair Market Rate for Property under Consideration.