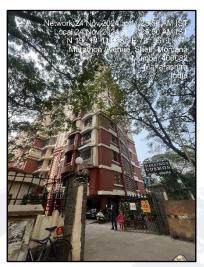

2.02) | ₹ 1,48,72,000.00 | C\$ 2,49,140.21 |
| 3    | Total value of the property.            | ₹ 1,48,72,000.00 | C\$ 2,49,140.21 |

I certify that,

I/ my authorized representative has inspected the subject property on 24.11.2024.

The rates for valuation of the property are in accordance with the prevailing market rates.

There is no direct/ indirect interest in the property valued.

The fair value of the property as on 26.11.2024 is

In ₹ 1,48,72,000.00 (Rupees One Crore Forty-Eight Lakh Seventy-Two Thousand Only).
In C\$ 2,49,140.21 (Canadian Dollars Two Hundred Forty-Nine Thousand One Hundred Forty Only).

Note: at conversion rate of 1 Indian Rupee equals to 0.017 Canadian Dollar as on 26.11.2024.





# **Actual site photographs**





















# **Actual site photographs**









## **Route Map of the property**

Site u/r





Latitude Longitude - 19°10'10.6"N 72°56'08.9"E

Note: The Blue line shows the route to site from nearest railway station – (Mulund – 4.7 Km.)



Since 1989







### **Currency Rate**









## **Sale Instance**

| 21186391                                                                                                                                       | सूची क्र.2                                                                                                                                                                                                                                                                                             | दुय्यम निबंधक : सह दु.नि. कुर्ला ४