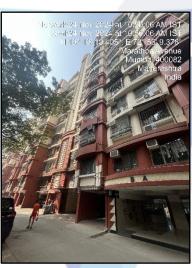

02) | ₹ 1,48,72,000.00 | C\$ 2,49,140.21 |
| 3    | Total value of the property.            | ₹ 1,48,72,000.00 | C\$ 2,49,140.21 |

I certify that,

I/ my authorized representative has inspected the subject property on 24.11.2024.

The rates for valuation of the property are in accordance with the prevailing market rates.

There is no direct/ indirect interest in the property valued.

The fair value of the property as on 26.11.2024 is

In ₹ 1,48,72,000.00 (Rupees One Crore Forty-Eight Lakh Seventy-Two Thousand Only).
In C\$ 2,49,140.21 (Canadian Dollars Two Hundred Forty-Nine Thousand One Hundred Forty Only).

Note: at conversion rate of 1 Indian Rupee equals to 0.017 Canadian Dollar as on 26.11.2024.





# **Actual site photographs**





















# **Actual site photographs**









## **Route Map of the property**

Site u/r





Latitude Longitude - 19°10'10.6"N 72°56'08.9"E

Note: The Blue line shows the route to site from nearest railway station – (Mulund – 4.7 Km.)



Since 1989







### **Currency Rate**









## **Sale Instance**

| 21186391                                                                                                                                       | सूची क्र.2                                                                                                                                                                                                                                                                                             | दुय्यम निबंधक : सह दु.नि. कुर्ला ४