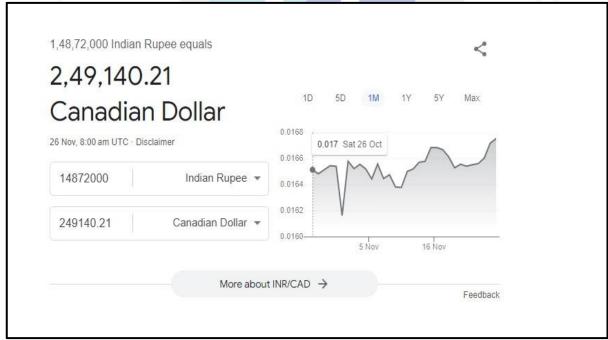

In ₹ 1,48,72,000.00 (Rupees One Crore Forty-Eight Lakh Seventy-Two Thousand Only).
In C\$ 2,49,140.21 (Canadian Dollars Two Hundred Forty-Nine Thousand One Hundred Forty Only).

Note: at conversion rate of 1 Indian Rupee equals to 0.017 Canadian Dollar as on 26.11.2024

The fair value of the property as on 26.11.2024 is

In ₹ 1,48,72,000.00 (Rupees One Crore Forty-Eight Lakh Seventy-Two Thousand Only).
In C\$ 2,49,140.21 (Canadian Dollars Two Hundred Forty-Nine Thousand One Hundred Forty Only).

Note: at conversion rate of 1 Indian Rupee equals to 0.017 Canadian Dollar as on 26.11.2024.